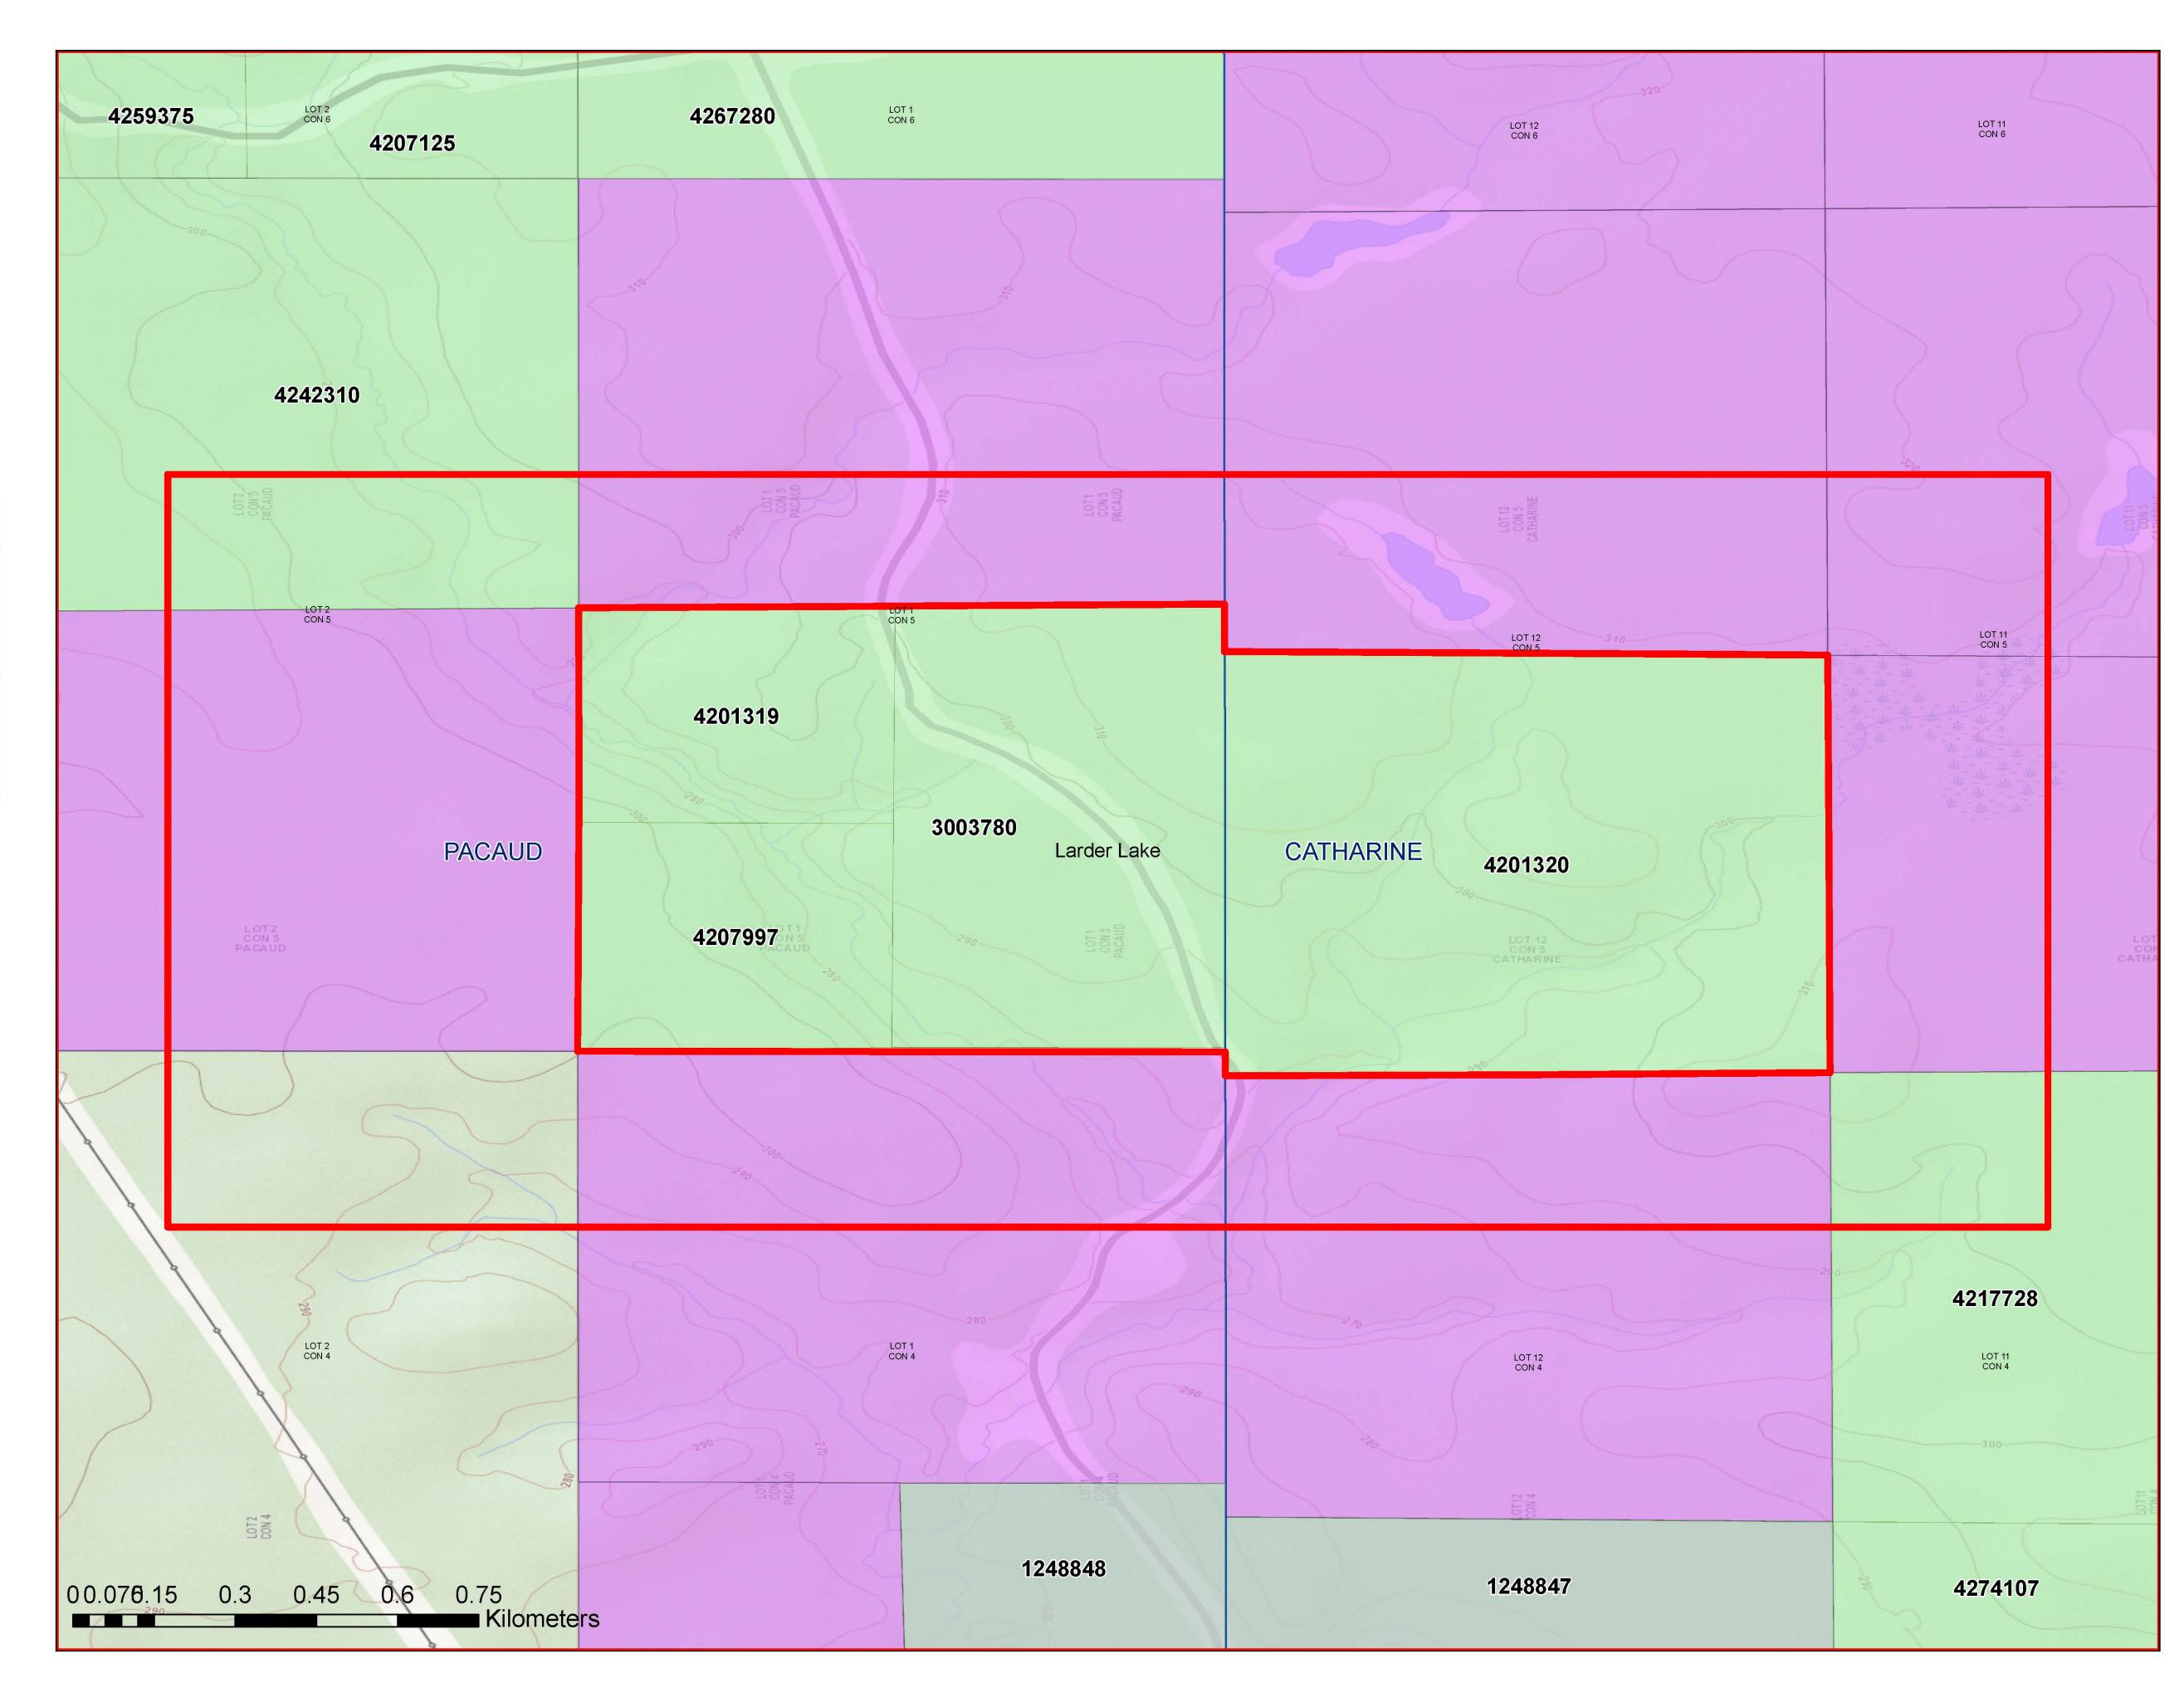

## SECTION 35, THE MINING ACT, R.S.O. 1990 ORDER NO. W-L-01/18L

The MINING RIGHTS of the area outlined in red on the attached sketch situated in the Townships of Catherine (G-3615) and Pacaud (G-3697), in the Larder Lake Mining Division, containing 199.9 hectares more or less, are hereby WITHDRAWN from prospecting, staking out, sale or lease.

W-L- 01/18L Townships of Catherine (G-3615) and Pacaud (G-3697) Larder Lake **Mining Division** 

Mining Lands Resource Map

## Legend

Area to be Withdrawn

Mining Divisions

MNDM Administrative Boundaries

**MNDM Mining Claims** 

**STATUS** 

Active

Cancelled

**MNDM Alienations** 

Active, Notice

**MNDM Dispositions** 

Active, Withdrawal

**STATUS** 

Active

1:5,799

This map should not be relied on as a precise indicator of routes or locations, nor as a guide to navigation. The Ontario Ministry of Natural Resources (OMNR) shall not be liable in any way for the use of, or reliance upon, this map or any information on this