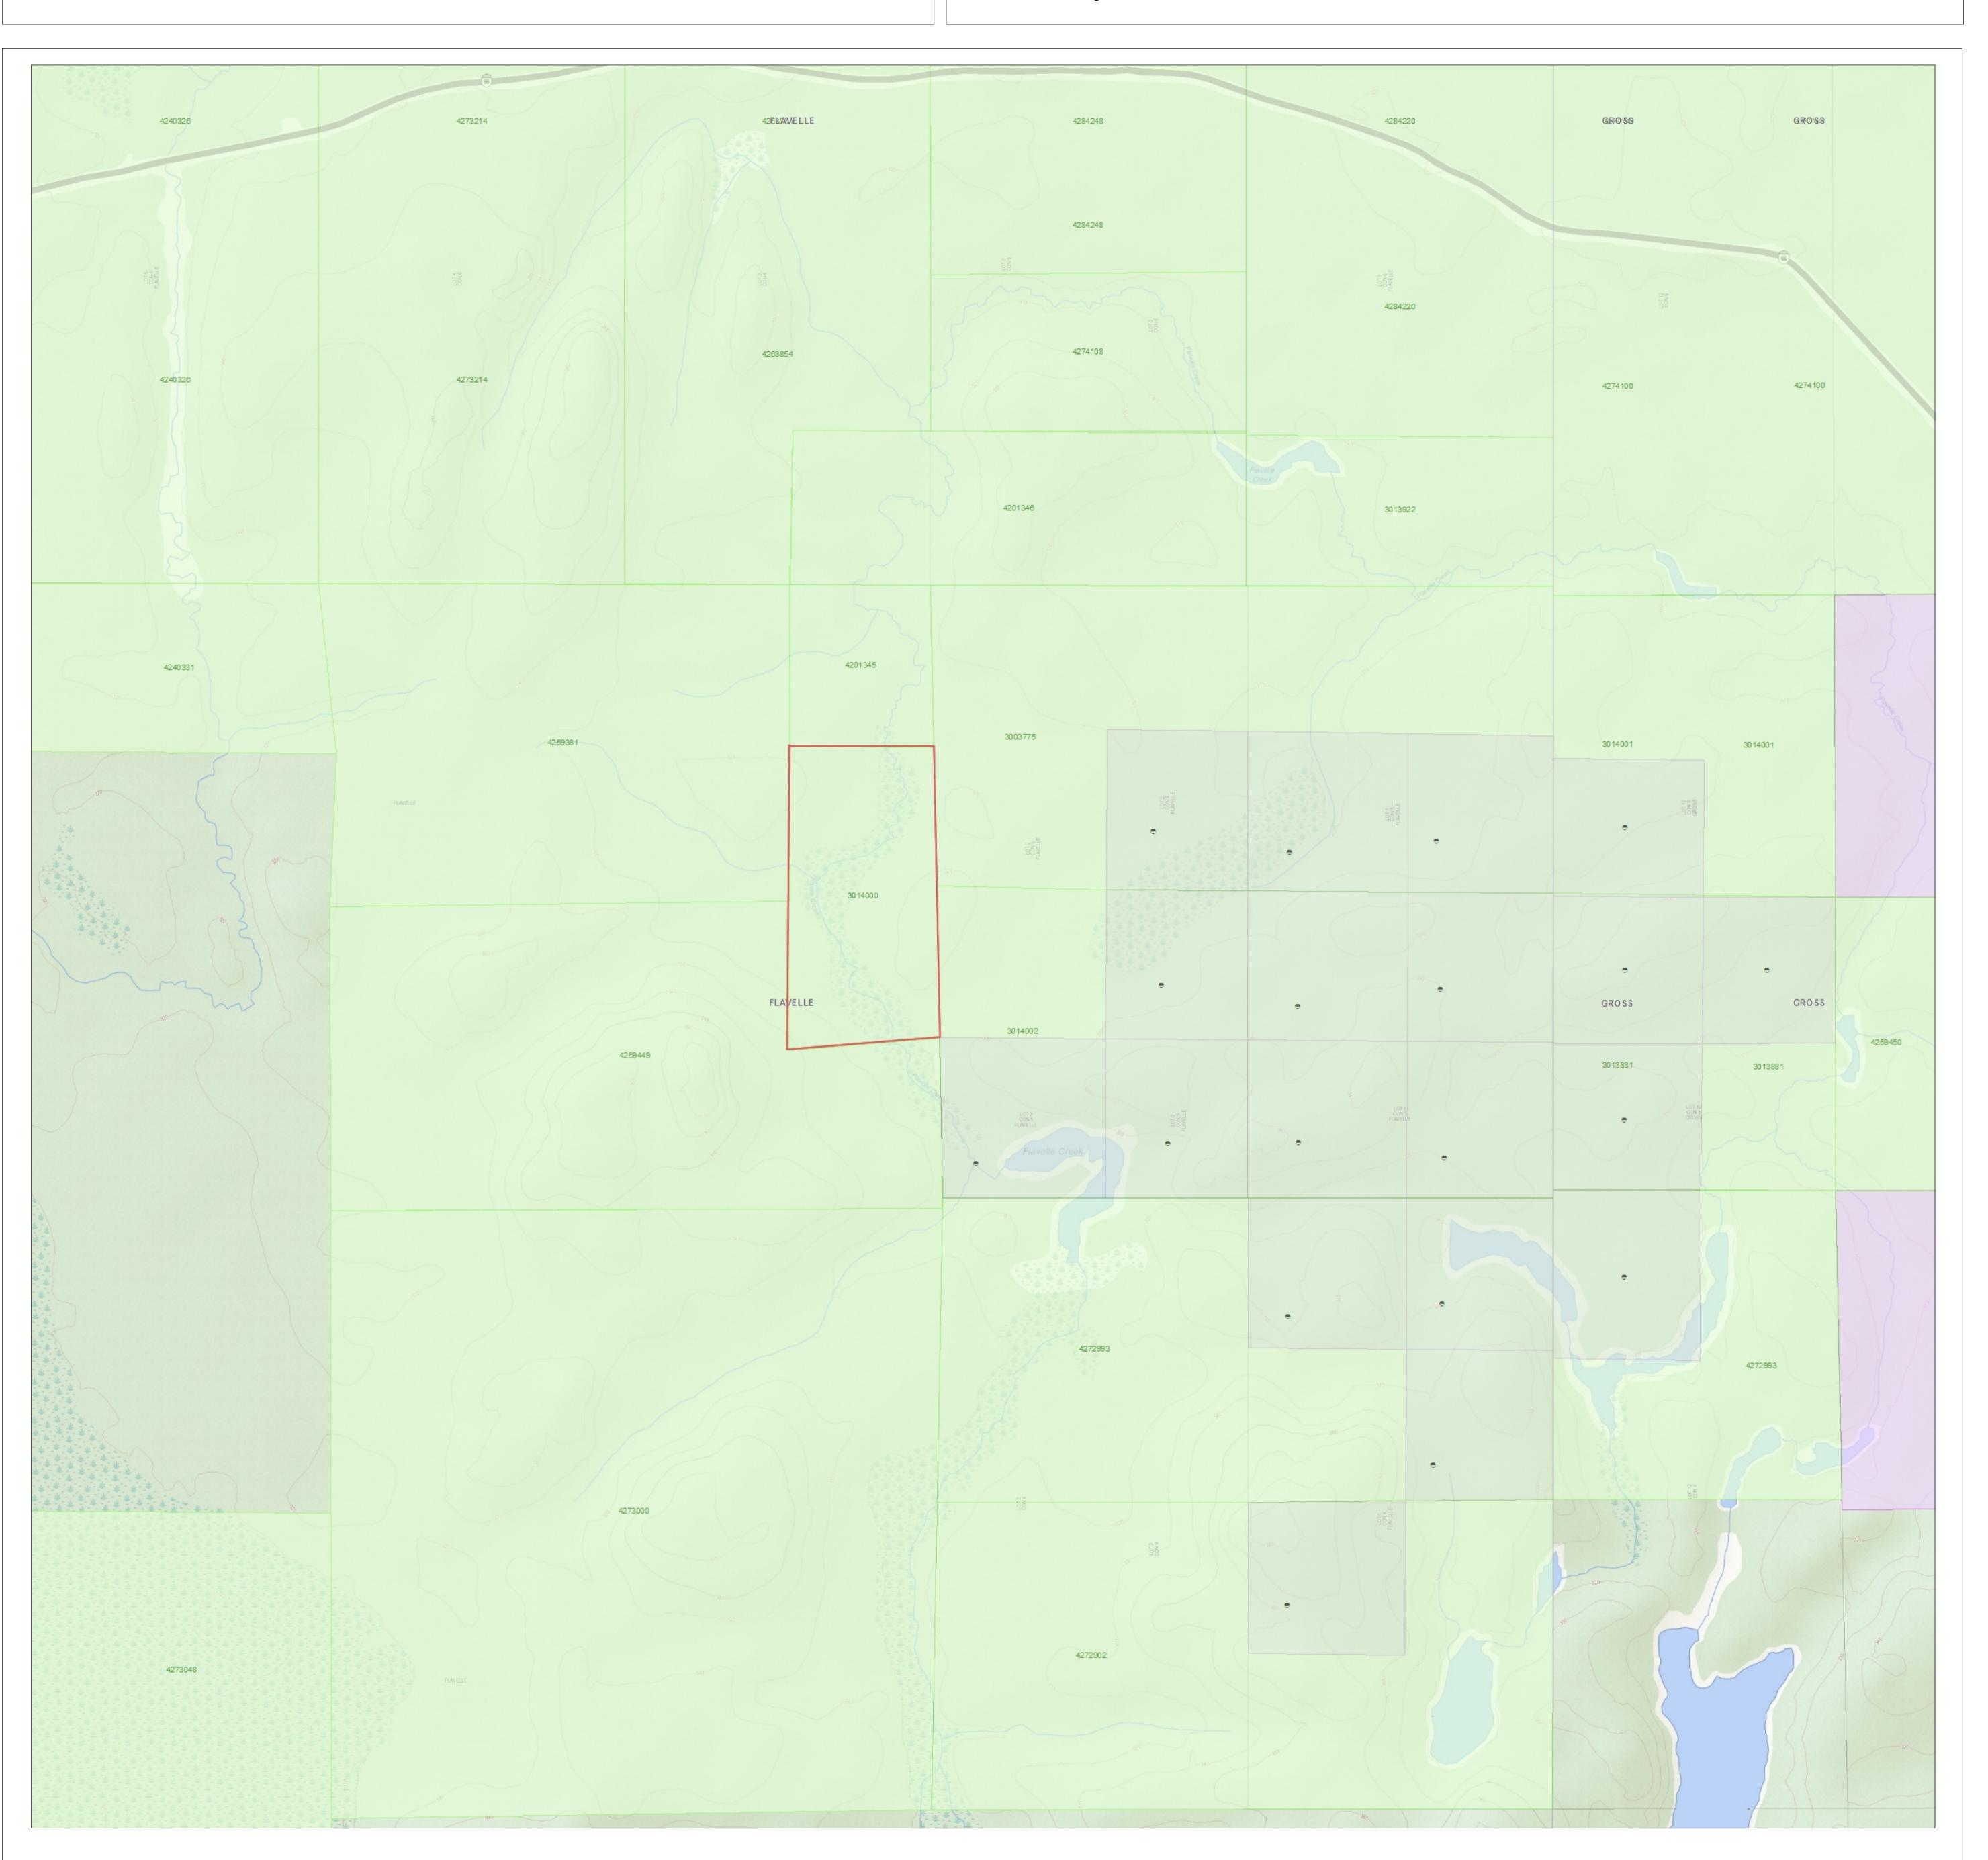

#### ORDER NO. W-L-19/16

The SURFACE RIGHTS and MINING RIGHTS of the area outlined in red on the attached sketch, being unpatented mining claim L 3014000 situated in the Township of Flavelle (M-0220), in the Larder Lake Mining Division, containing 32 hectares more or less, are hereby WITHDRAWN from prospecting, staking out, sale or lease.

## Map Notes:

W-L-19/16 Flavelle Township (M-0220) Larder Lake Mining Division

Additional information may also be obtained through the local Land Titles or Registry Office, or the Ministry of Natural Resources and Forestry. The information shown is derived from digital data available in the Provincial Mining Recorders' Office at the time of downloading from the Ministry of Northern Development and Mines web site.

## Ontario Ministry of Northern Development and Mines Mining Lands Tenure Map

Township FLAVELLE Mining Division Larder Lake Land Registry TIMISKAMING MNRF District Office KIRKLAND LAKE

Scale 1:10,001

Map Datum: NAD 83