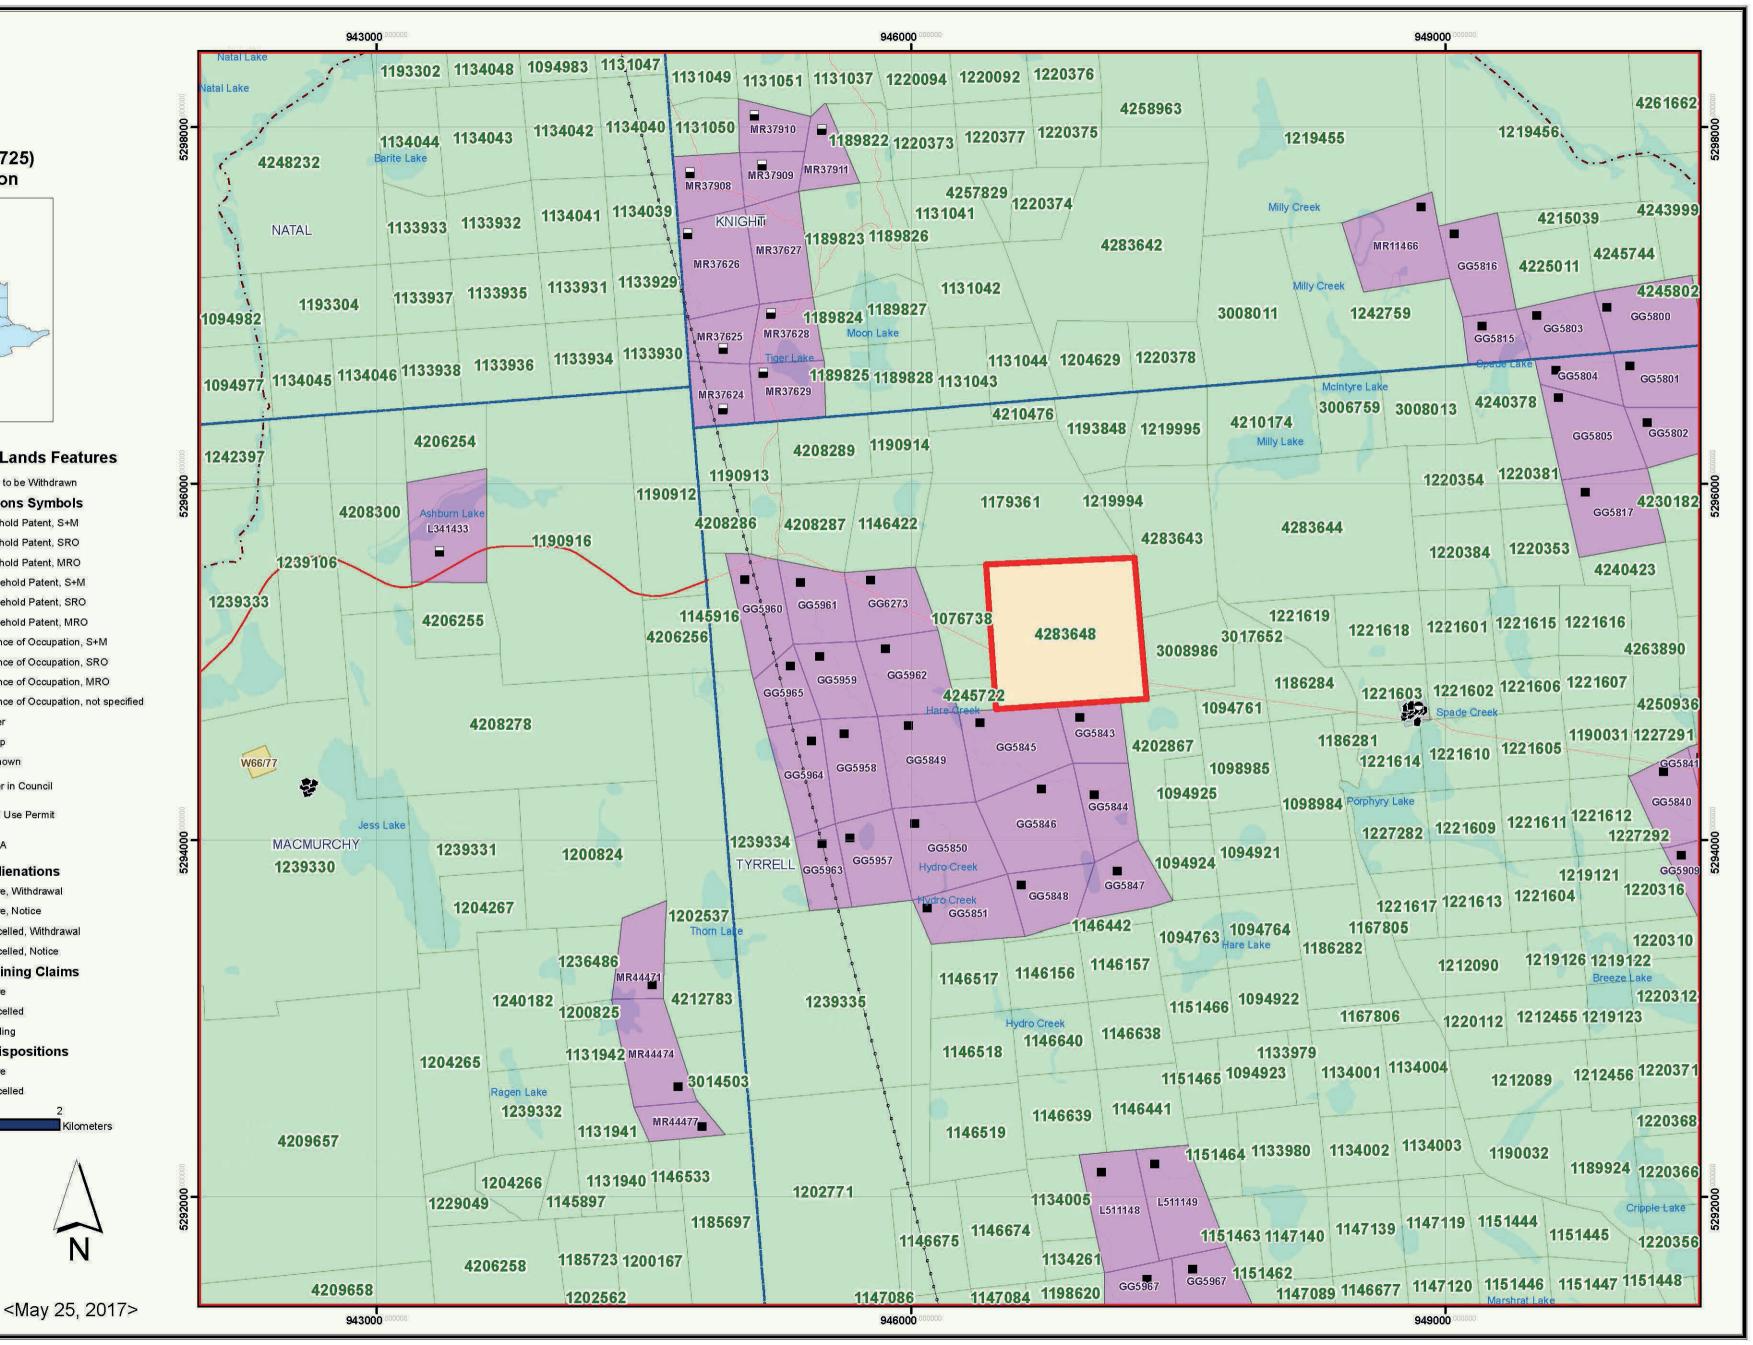

## ORDER NO. W-L-34/17

The SURFACE RIGHTS and MINING RIGHTS of the area outlined in red on the attached sketch, situated in Tyrell Township (G-3725), in the Larder Lake Mining Division, containing 80 hectares more or less, are hereby WITHDRAWN from prospecting, staking out, sale or lease.

W-L 34/17 Tyrell Township (G-3725) Larder Lake Division

## **Base Features Mining Lands Features** Area to be Withdrawn Area to be Withdrawn + Tower **Dispositions Symbols** △ Work Camp Freehold Patent, S+M Utility Site reehold Patent, SRO MNDM Administrative Boundarie Freehold Patent, MRO Lot Fabric Improved easehold Patent, S+M Utility Line - Hydro Line Leasehold Patent, SRO Transmission Line Ligne de transmissio asehold Patent, MRO Pipeline Pipeline Licence of Occupation, S+M Road Segment Licence of Occupation, SRO ── Other Existing Roads Licence of Occupation, MRO Autres routes actuelles Licence of Occupation, not specified Primary Route principale Autoroute Camp Trail Segment ? Unknown Aailway Segment OIC Order in Council Airports Airports LUP Land Use Permit Airport Airstrip WPLA WPLA Airport Official Federal Protected Area **MNDM** Alienations Federal Protected Area Active, Withdrawal Federal Land Other Active, Notice Indian Reserve Cancelled, Withdrawal Waterbodies Cancelled, Notice River / Stream **MNDM Mining Claims** Waterbody Active **Provincial Park Regulated** Cancelled Provincial Park Regulated Conservation Reserve Regulated Pending **MNDM Dispositions** Active 1:21,222 Cancelled 0.25 1.5