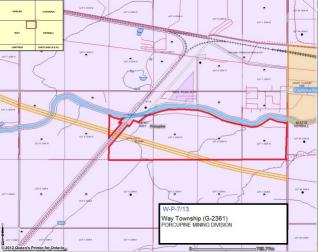

The MINING RIGHTS of PCL 12448 Sec CC; firstly; Pt Lt 1 Con 10 Way S of the Mattawishquia River except Pt described as: commencing at SE angle of said Lt, said SE angle being in W boundary of government rdal btn twp of Kendall and Way; Thence Wly along N boundary of 66 ft rdal btn con 9 & 10 of the said twp of Way 777.85 ft; Thence Nly 560 ft; thence Ely 777.85 ft, more or less, to intersection with the w boundary of government rdal btn twp of Kendall and Way; Thence Sly along W boundary of said rdal 560 ft, more or less to poc; Secondly; Pt Lt 2 Con 10 Way S of the Mattawishquia River; Thirdly; Pt Lt 3 Con 10 Way; Pt Lt 4 Con 10 Way S of the Mattawishquia River and E of the rd adjoining the E boundary of the Algoma Central and Hudson Bay Railway; Fourthly; Pt Lt 4 Con 10 Way W of the government rdal on the W/S of the row of the Algoma Central and Hudsom Bay Railway S of the Mattawishquia River; S/T C103705, C111723, C203218, C203219, C373875, C490712, Town of Hearst, as shown outlined in red on the attached sketch, situated in the Township of Way (G-2361), in the Porcupine Mining Division, containing 140.9 hectares more or less, are hereby WITHDRAWN from prospecting, staking, sale or lease.