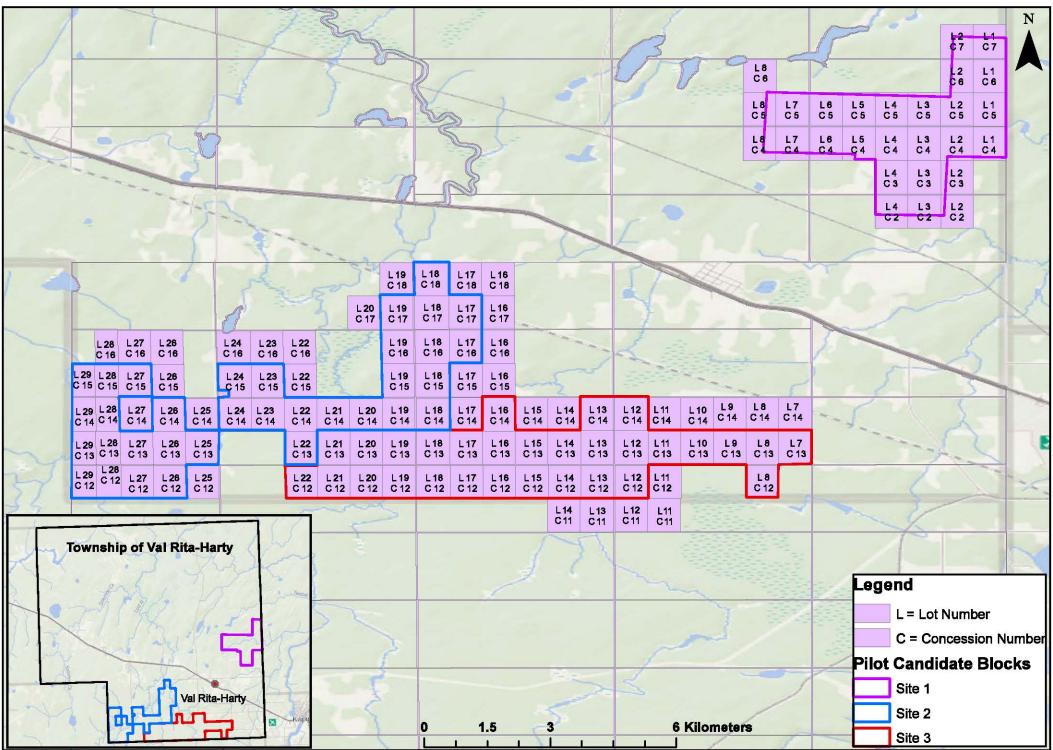

### Lot and Concession Identification Number for the pilot blocks in the Township of Val Rita-Harty in Northeastern Ontario