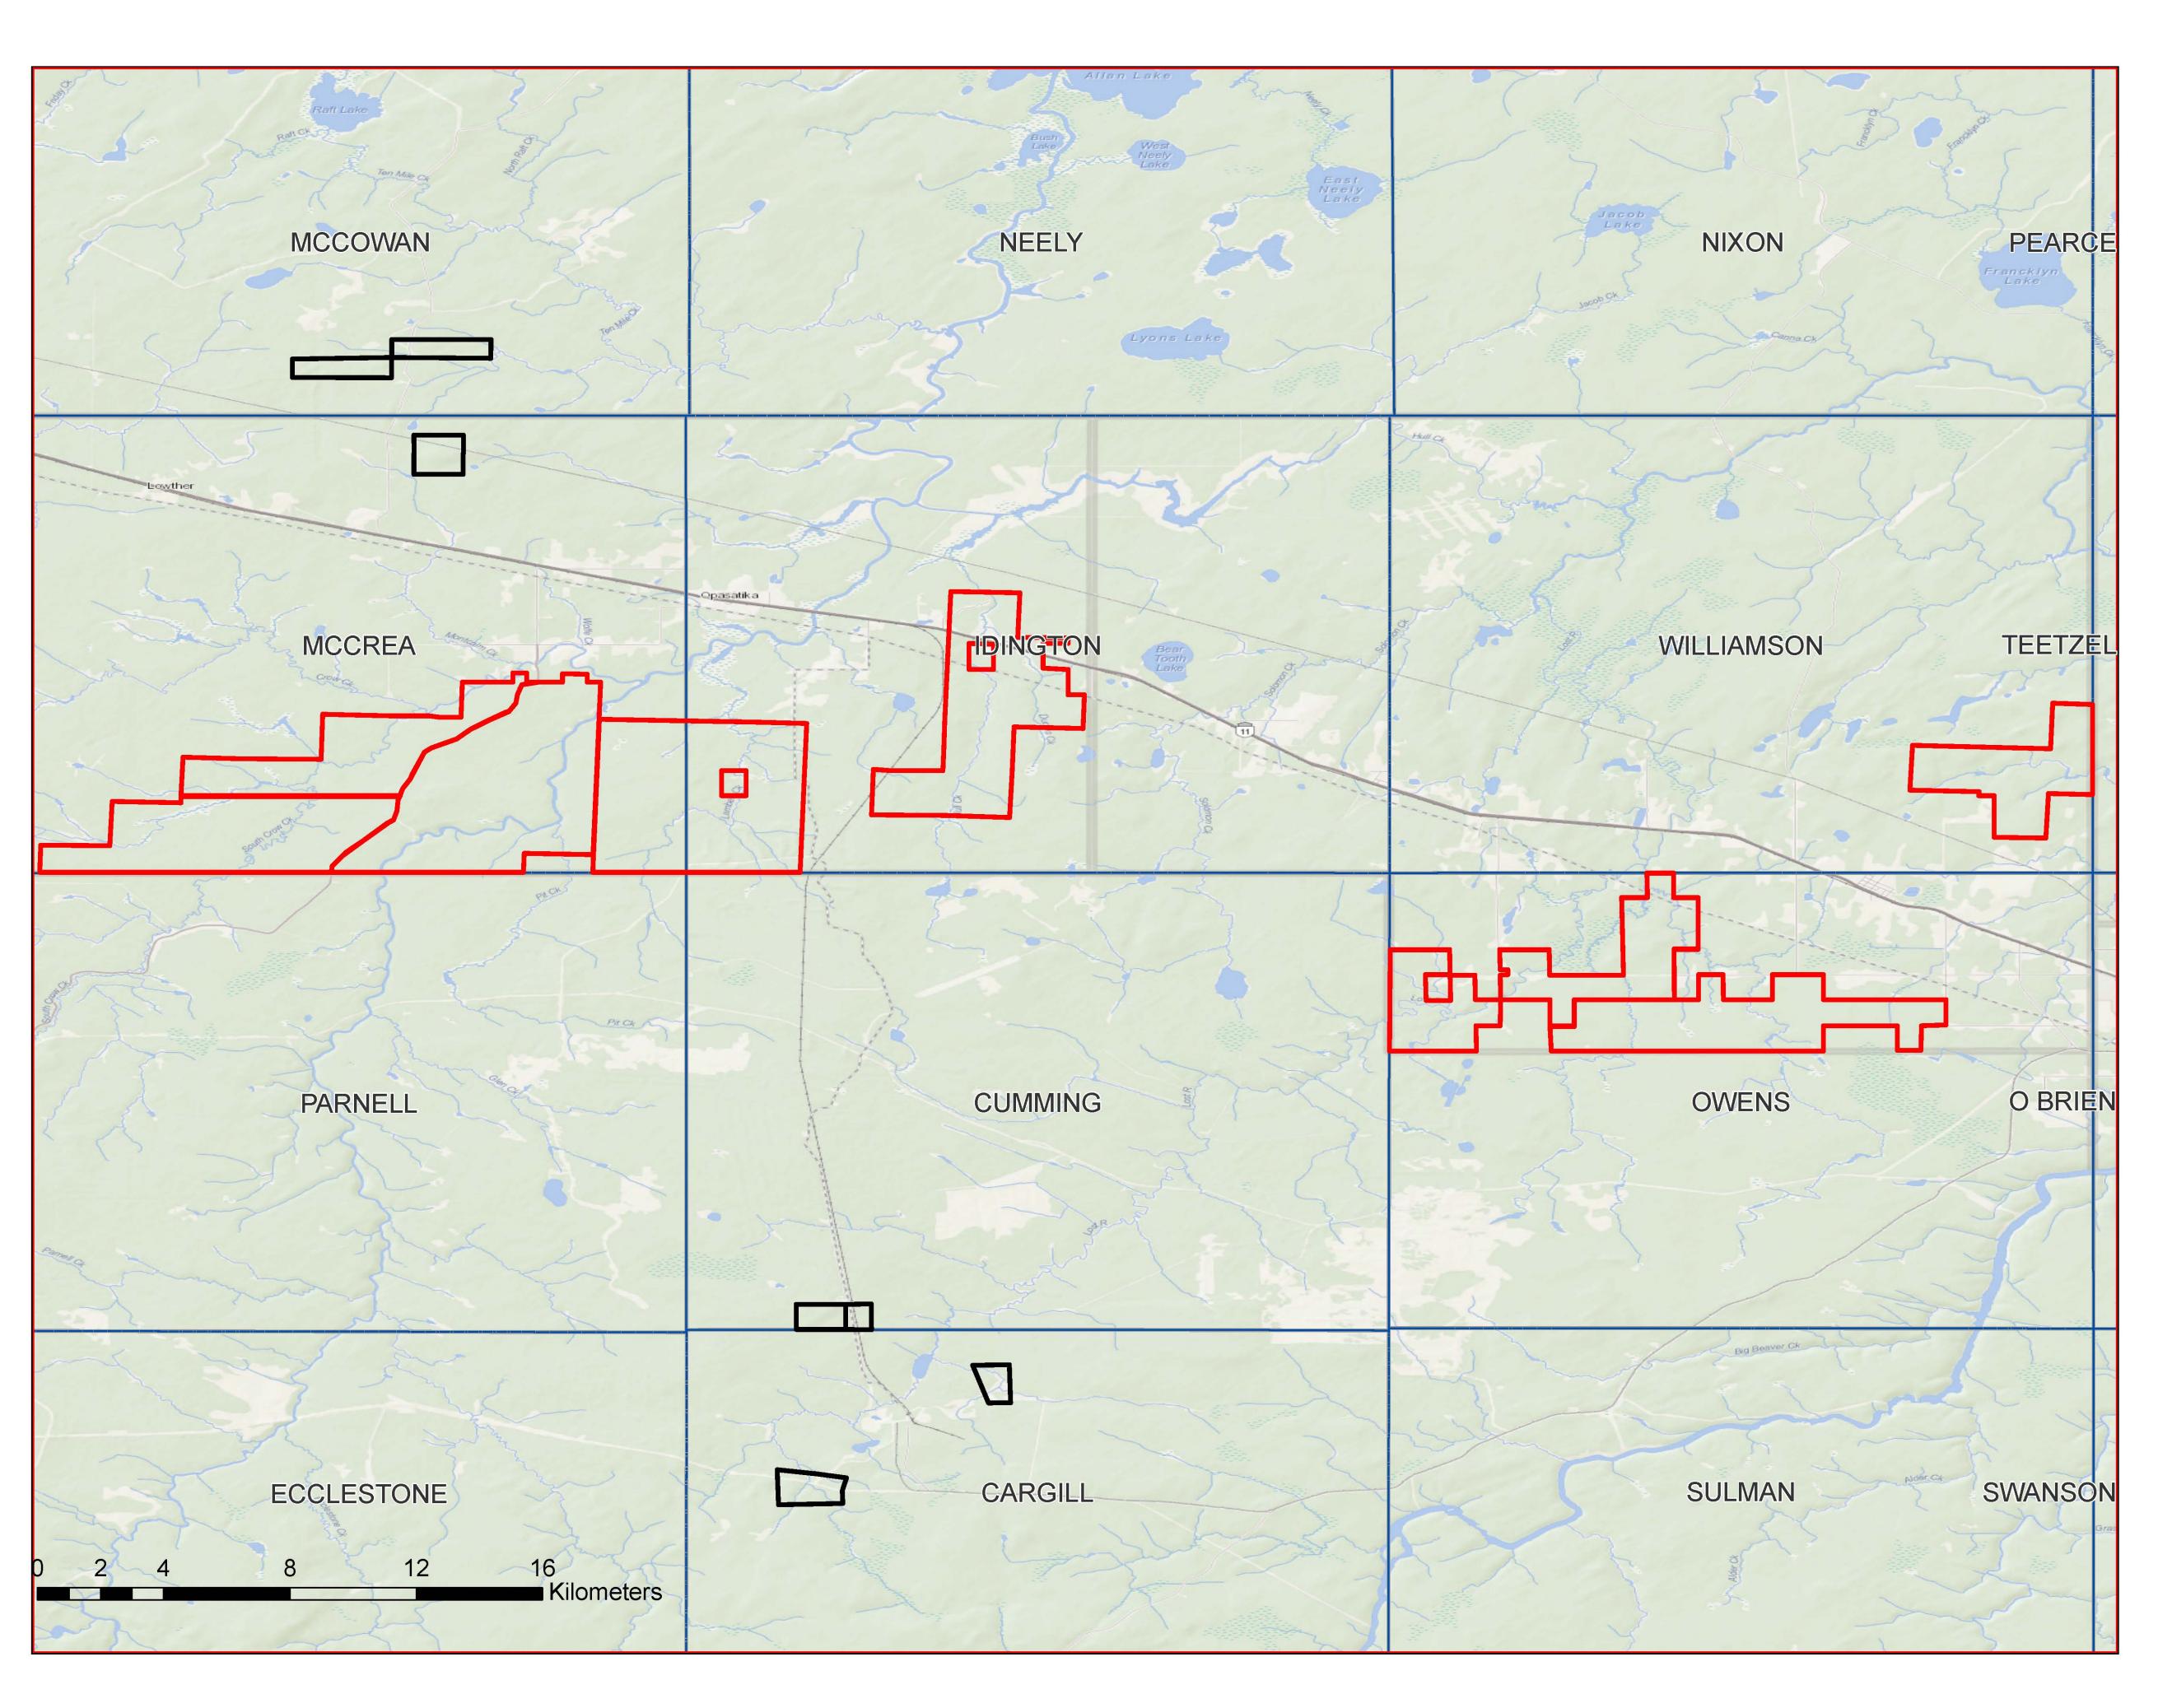

### ORDER NO. W-P-41/17

The SURFACE RIGHTS of the area outlined in red on the attached sketch, situated in the Townships of McCrea (M-1011), Idington (M-0947), Williamson (G-0945) and Owens (M-1044), in the Porcupine Mining Division, containing 11,340 hectares more or less, are hereby WITHDRAWN from prospecting, staking out, sale or lease.

# Withdrawal Sketch W-P-41/17 Porcupine Mining Division

## Mining Lands Resource Map

# Legend

- Sites to be Withdrawn
- Mining Claims
- MNDM Administrative Boundaries

## 1:98,569

This map should not be relied on as a precise indicator of routes or locations, nor as a guide to navigation. The Ontario Ministry of Natural Resources (OMNR) shall not be liable in any way for the use of, or reliance upon, this map or any information on this map. Il ne faut pas présumer que cette carte indique précisément les voies et les lieux, ni s'en servir comme guide à la navigation. Le ministère des Richesses naturelles de l'Ontario (MRN) n'assume aucune responsabilité quelle qu'elle soit relativement à l'utilisation de cette carte ou de la confiance qui serait mise en celle-ci.

### Lot and Concession Identification Number for the pilot blocks in the Township of Opasatika in Northeastern Ontario