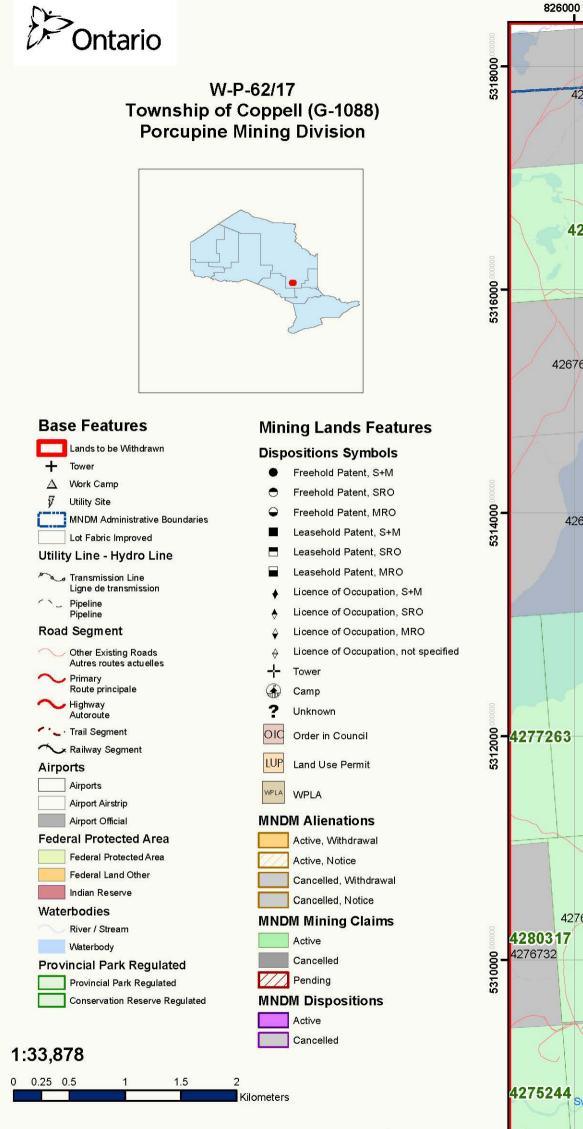

## **ORDER NO. W-P-62/17**

The SURFACE RIGHTS and MINING RIGHTS of the area outlined in red on the attached sketch, being mining claims 4260534, 4270150, 4270151, 4271754, 4271757 situated in Township of Coppell (G-1088), in the Porcupine Mining Division, containing 832 hectares more or less, are hereby WITHDRAWN from prospecting, staking out, sale or lease.

This area is WITHDRAWN as the Ministry determines the status of the lands.

Saving, excepting and reserving hereto and herefrom, all other lands patented, sold, leased or otherwise alienated by the Crown at the date of this Order.

Any alienated lands lying within the limits of this withdrawn area that revert to the Crown subsequent to the date of this Order will automatically be considered to be withdrawn as part of this Order.

This order comes into effect upon signing.

Date: Dec 27,2017

Time: 10:50 am E.S.T.

ORIGINAL SIGNED BY "SCOTT COUSINEAU" Scott Cousineau, Provincial Mining Recorder Mines and Minerals Division

Copies: Senior Manager, Mining Lands Section, MNDM, Sudbury Provincial Mining Recorder, MNDM, Sudbury Provincial Lands Specialist – CLR