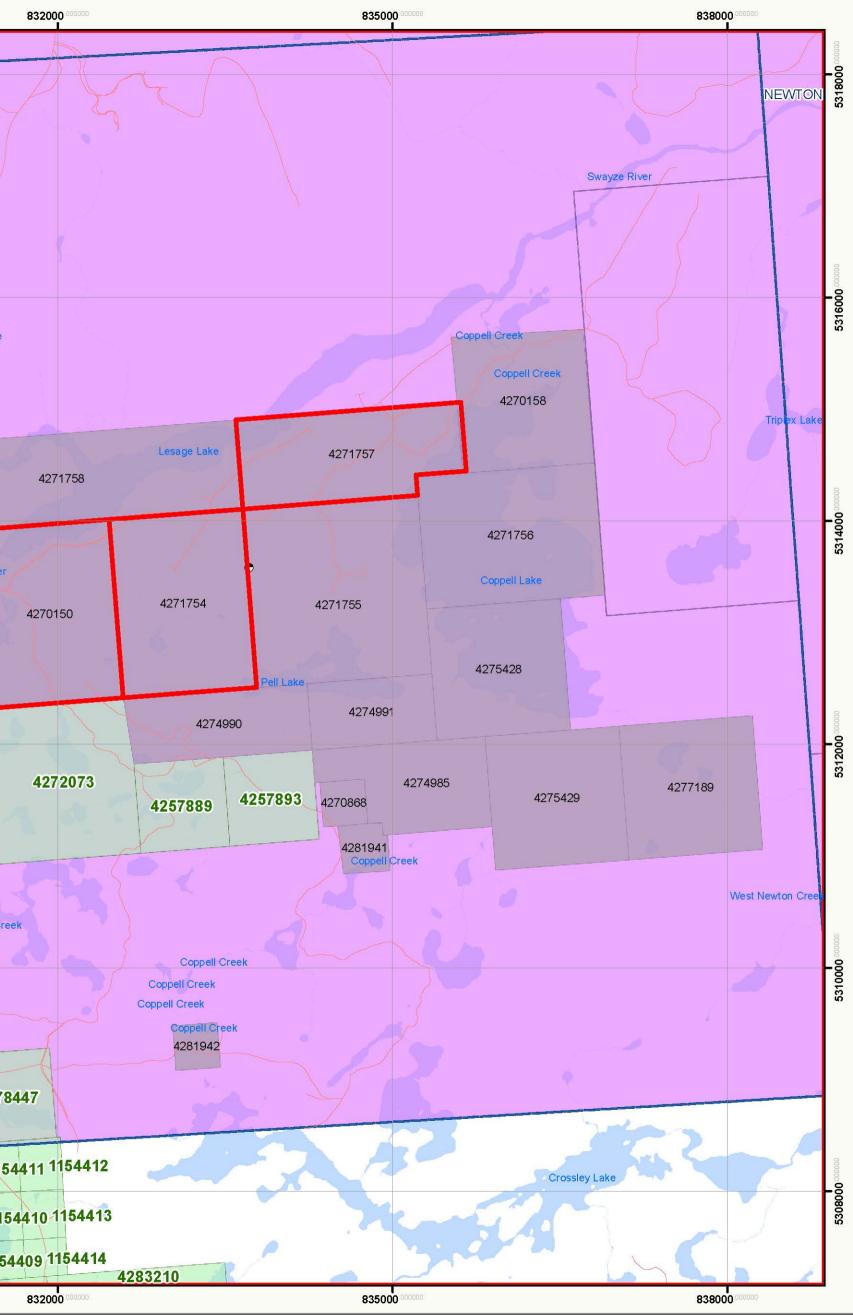

## **ORDER NO. W-P-62/17**

The SURFACE RIGHTS and MINING RIGHTS of the area outlined in red on the attached sketch, being mining claims 4260534, 4270150, 4270151, 4271754, 4271757 situated in Township of Coppell (G-1088), in the Porcupine Mining Division, containing 832 hectares more or less, are hereby WITHDRAWN from prospecting, staking out, sale or lease.

This area is WITHDRAWN as the Ministry determines the status of the lands.

Saving, excepting and reserving hereto and herefrom, all other lands patented, sold, leased or otherwise alienated by the Crown at the date of this Order.

Any alienated lands lying within the limits of this withdrawn area that revert to the Crown subsequent to the date of this Order will automatically be considered to be withdrawn as part of this Order.

BIGGS 4271728 4271727 Lesage Creek Lesage Creek 4278936 4278935 Lesage Creek Lesage Lake Saucer Lake 4267600 4278939 04271726 Rollo La 4271759 4267595 4267594 4270151 COPPELL 4272056 Swavze Rive 4260534 ROLLO 4287027 Swayze River 4271752 4267593 4272057 4277262 00**-4277263** 4271788 4280648 4277261 4272059 4272061 Squash Lake 4272062 4272063 4276737 4277239 4276738 **4277240** Thedan Gree 4280317 Thedan Lake 4276732 4275246 4275245 4274988 4278447 4275244 4274987 wayze River 4287164 4270433 S21424 1154403 1154408 1154411 1154412 427 1227 S20890 DORE Swayze River 4275530 • S21425 S20704 S20707 S20710 S20713 S20716 1154404 SWAYZE 1154402 1154407 1154410 1154413 4275471 4283249 S20703 S20706 S20709 S20712 S207 Swavze River 4270364 4207121 4207120 1154406 1154409 1154414 Brett Lake **4277284** 826000 829000