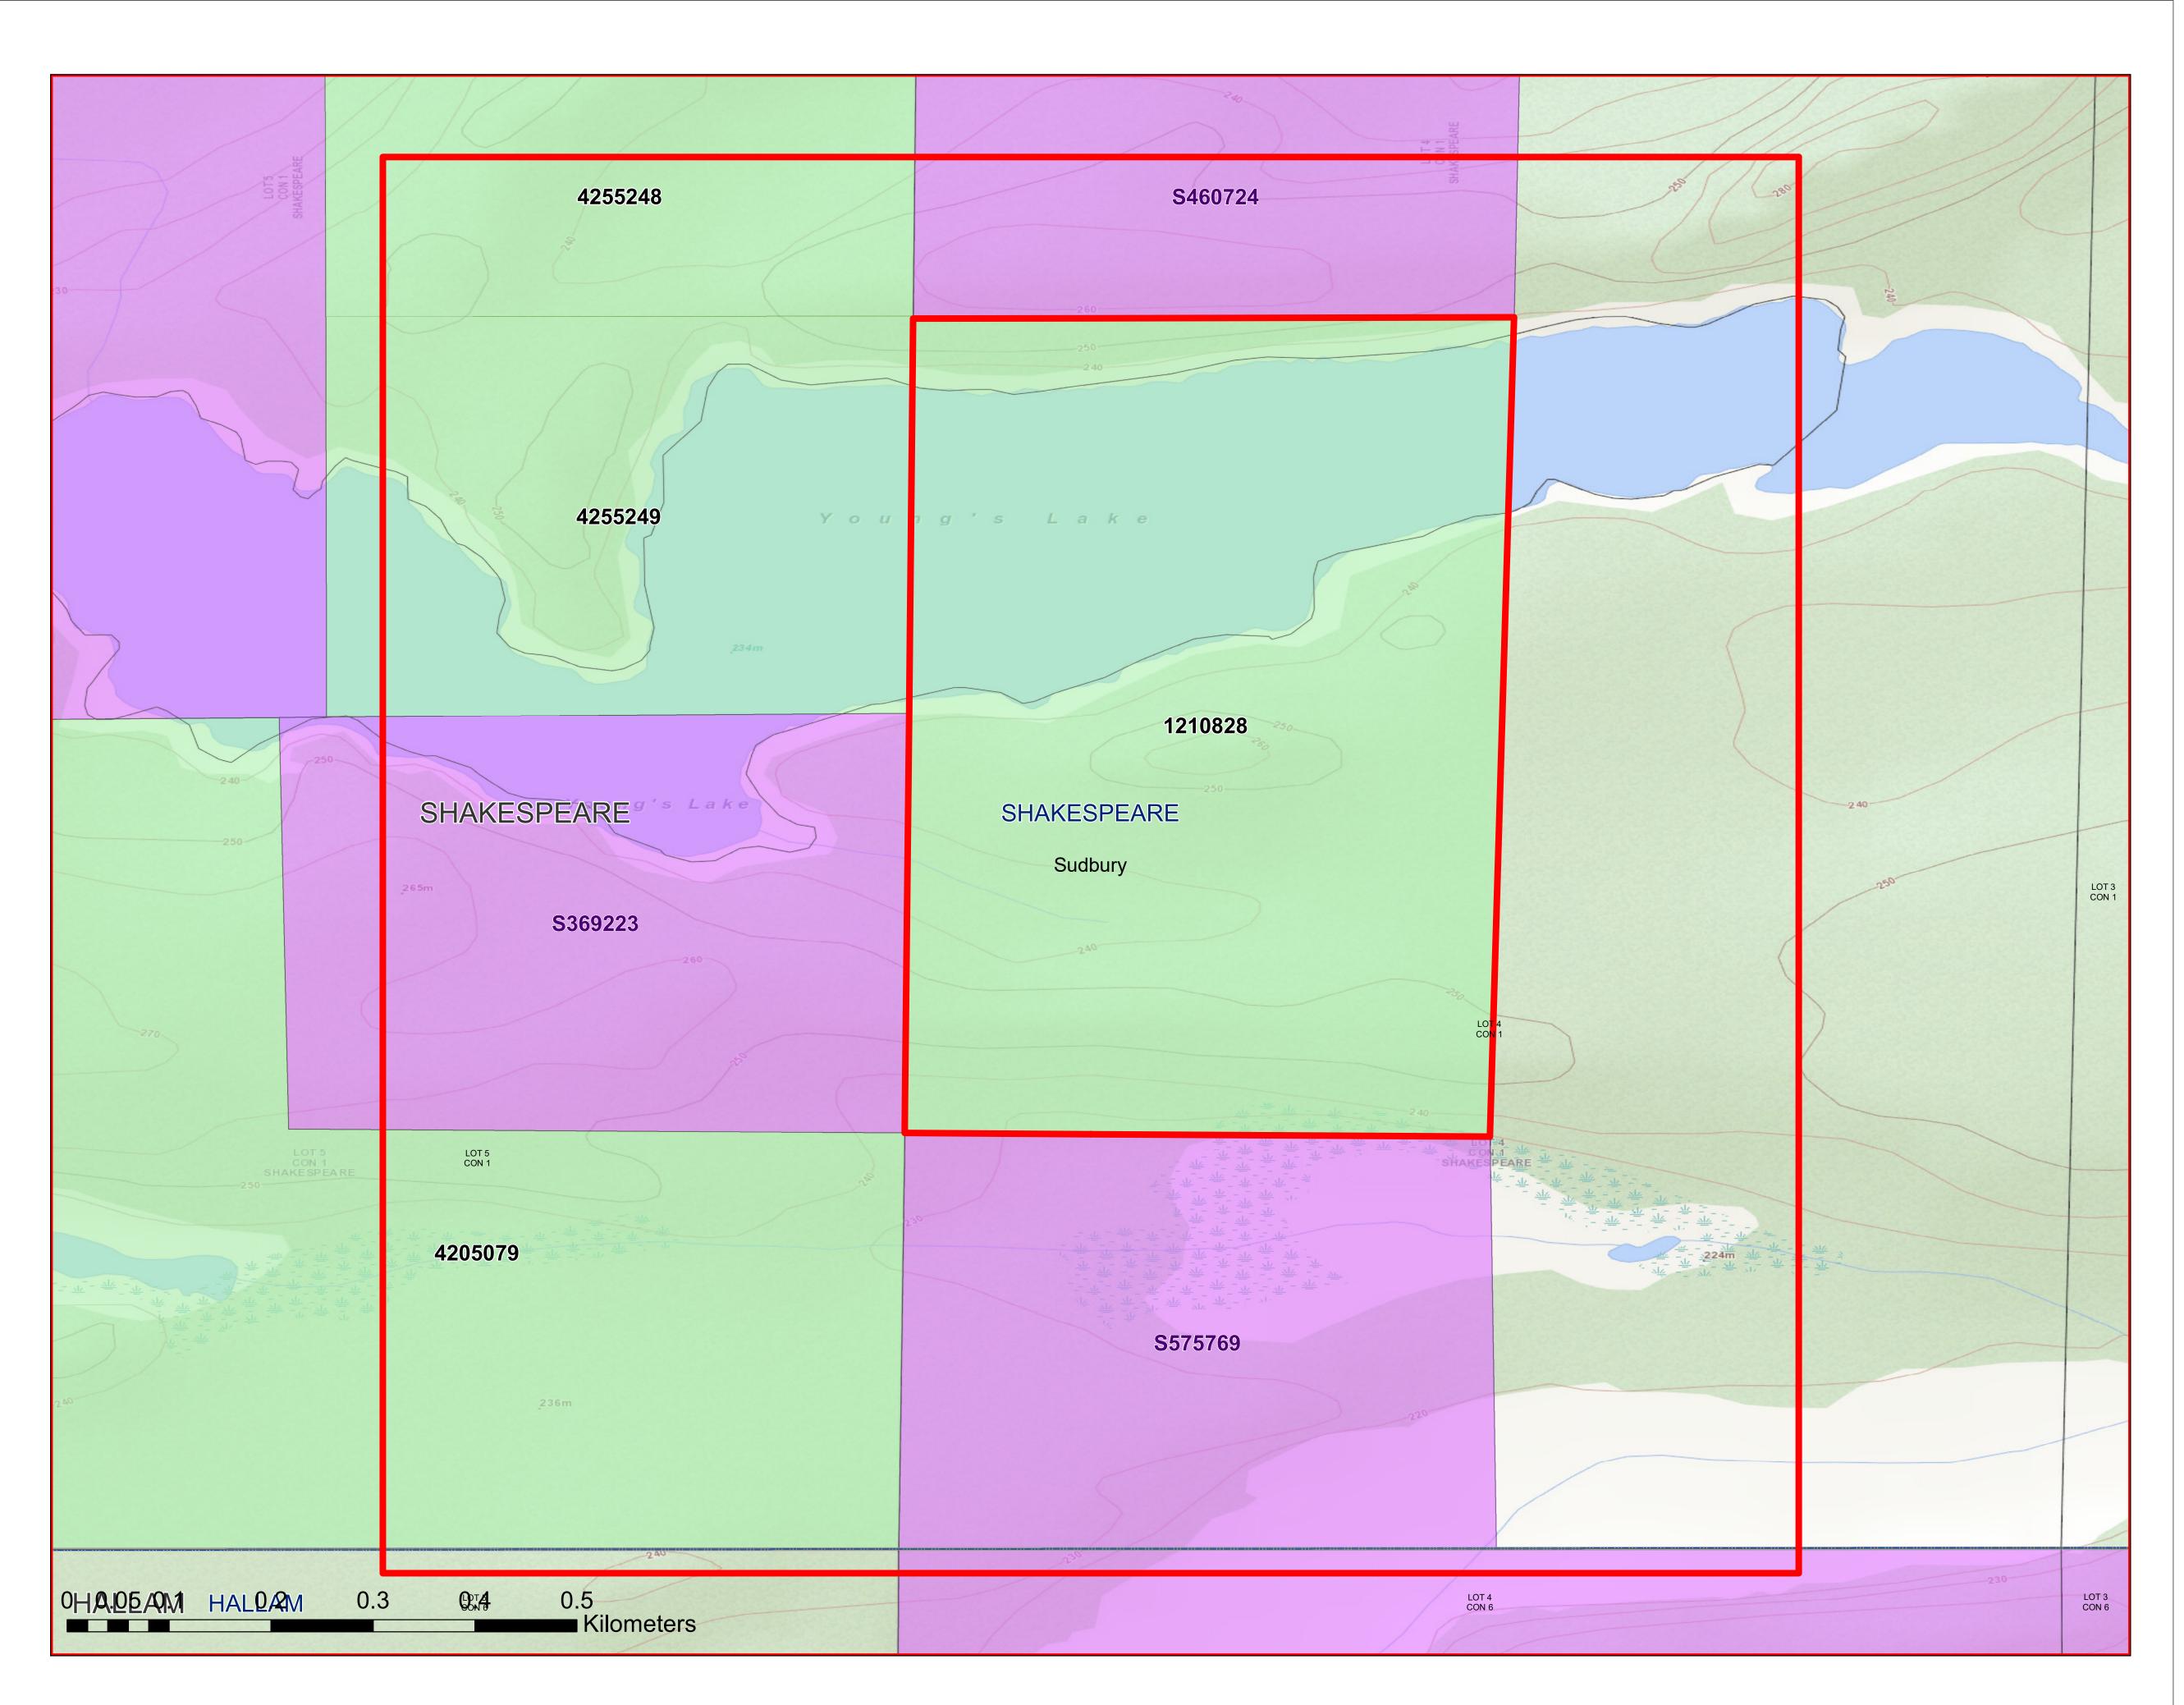

#### ORDER NO. W-S-02/18L

The MINING RIGHTS of the area outlined in red on the attached sketch situated in the Township of Shakespeare, in the Sudbury Mining Division, containing 101.4 hectares more or less, are hereby WITHDRAWN from prospecting, staking out, sale or lease.

# W-S- 02/18L Township of Shakespeare (G-3001) Sudbury Mining Division

## Legend

- Area to be Withdrawn
- Mining Divisions
- MNDM Administrative Boundaries

Geographic Township Improved Canton Géographique

## MNDM Mining Claims

- STATUS
  - Active
- Cancelled

### **MNDM** Dispositions

#### STATUS

Active

## 1:3,043

This map should not be relied on as a precise indicator of routes or locations, nor as a guide to navigation. The Ontario Ministry of Natural Resources (OMNR) shall not be liable in any way for the use of, or reliance upon, this map or any information on this map. Il ne faut pas présumer que cette carte indique précisément les voies et les lieux, ni s'en servir comme guide à la navigation. Le ministère des Richesses naturelles de l'Ontario (MRN) n'assume aucune responsabilité quelle qu'elle soit relativement à l'utilisation de cette carte ou de la confiance qui serait mise en celle-ci.