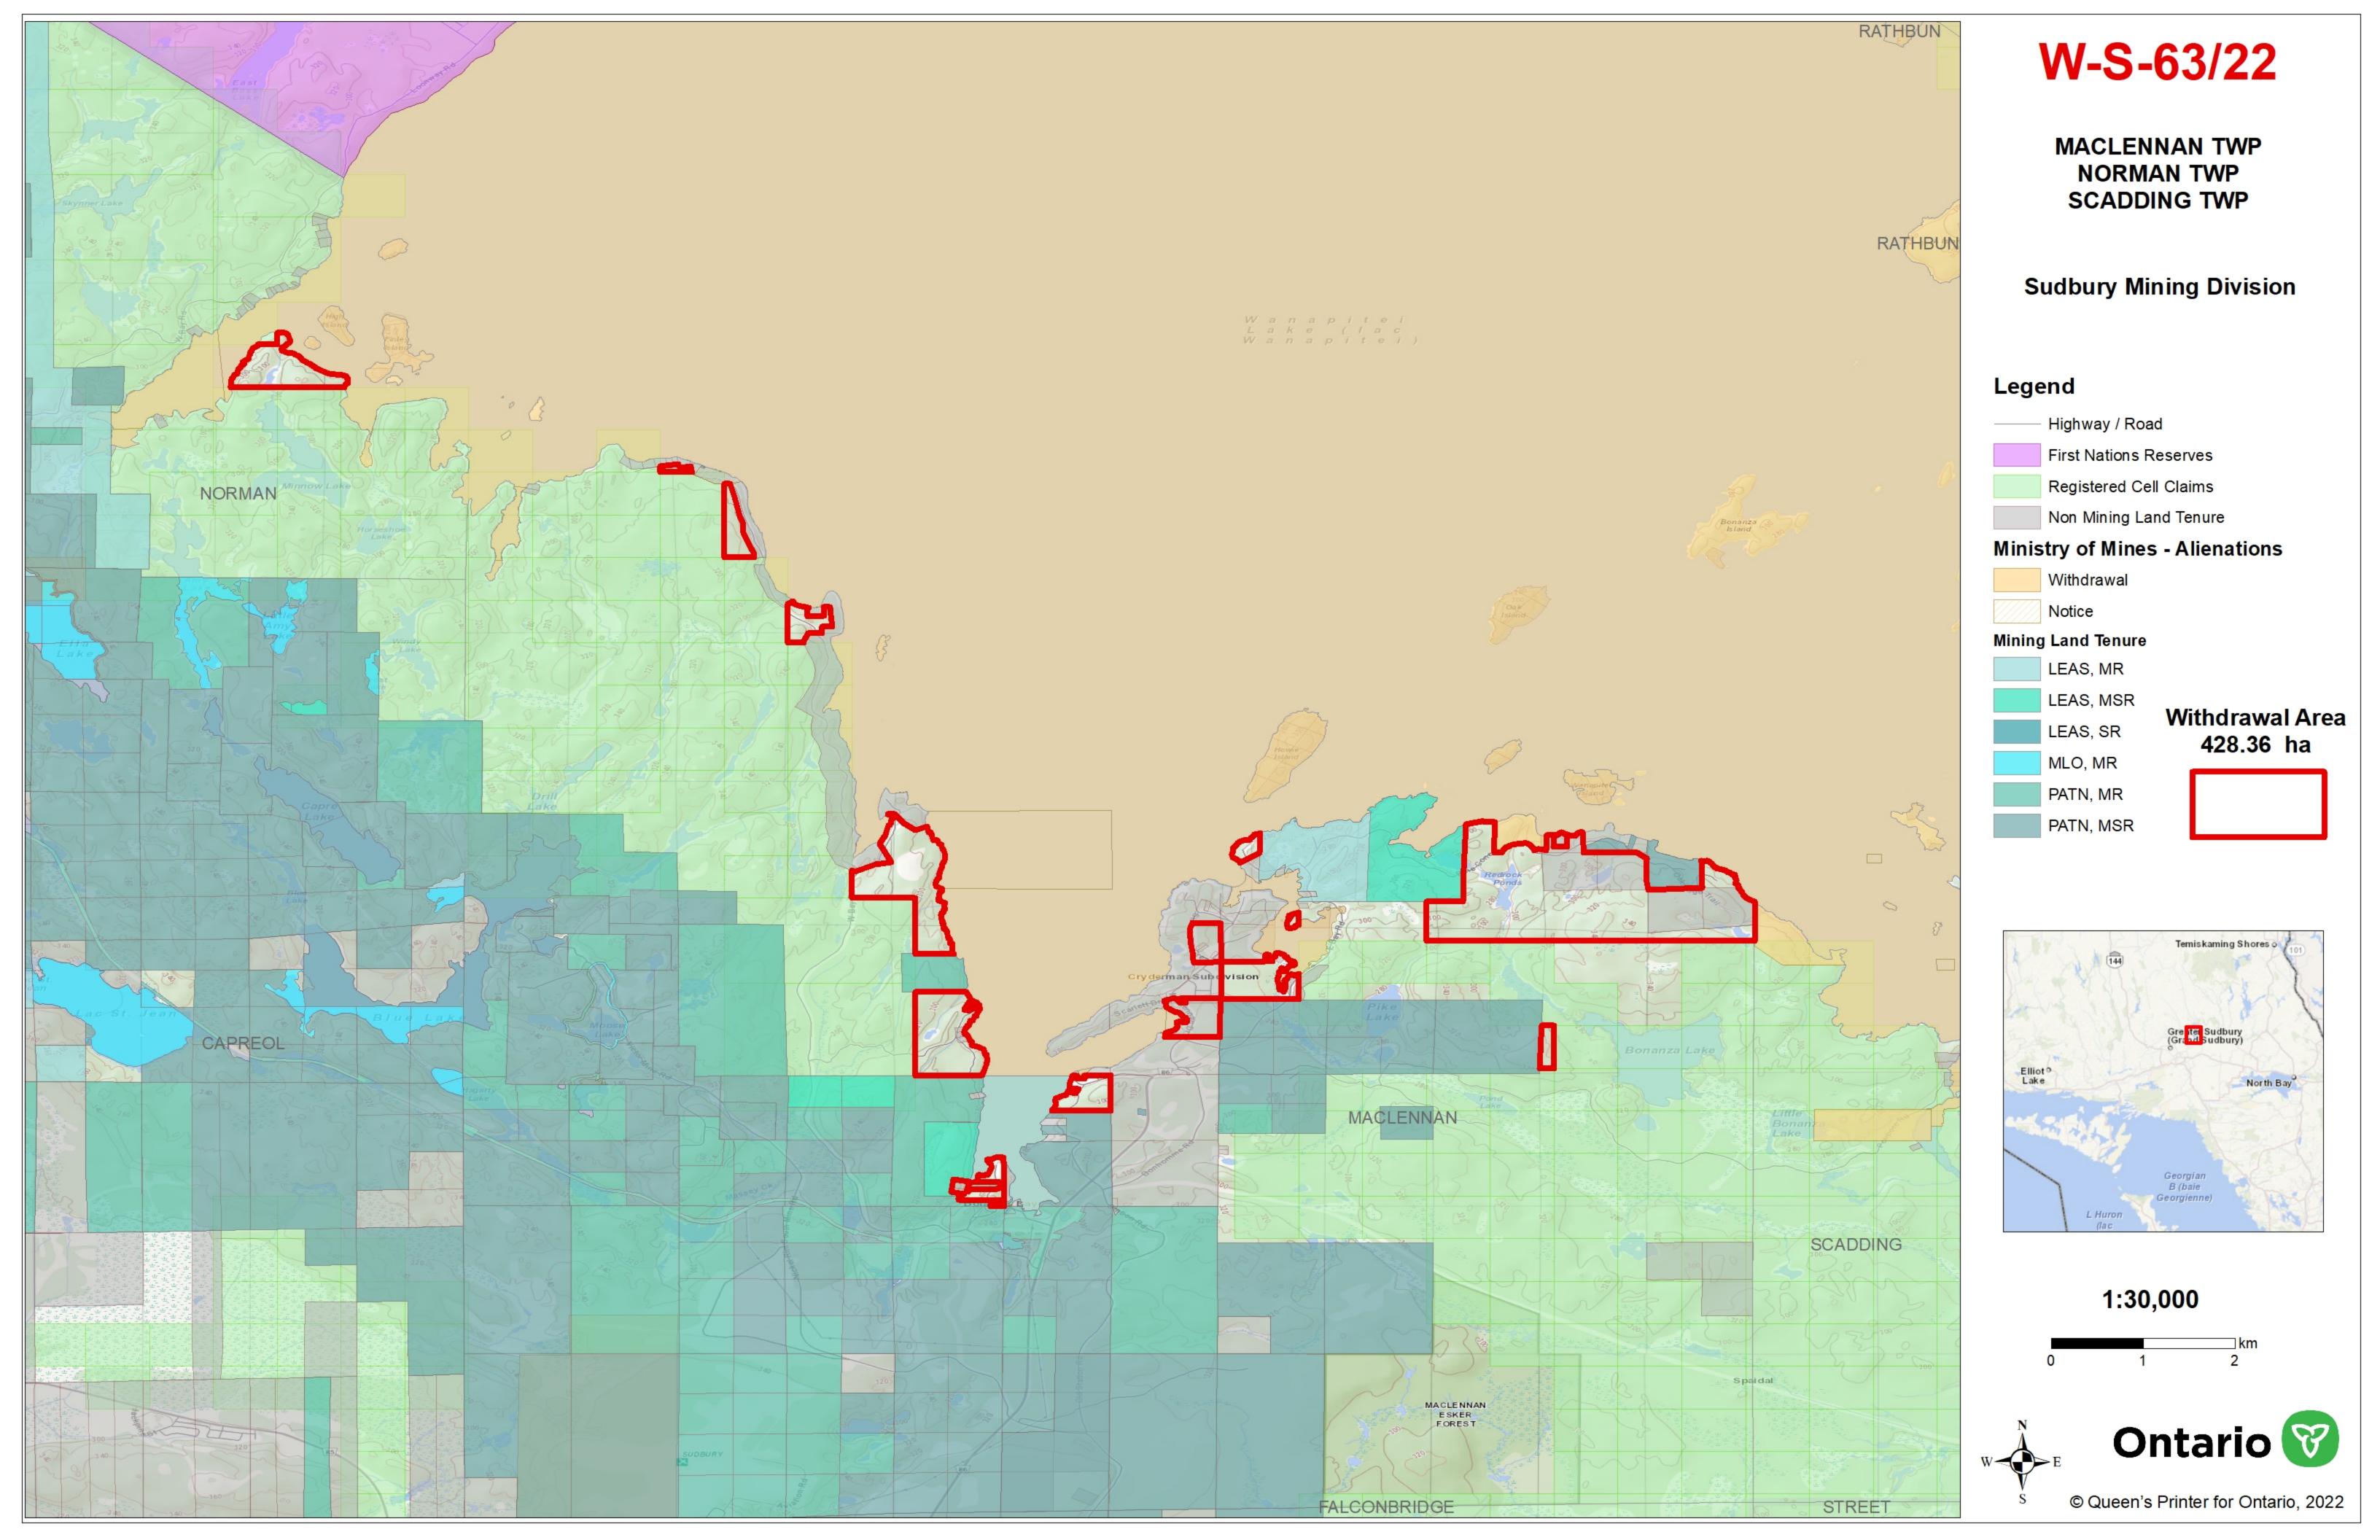

#### I HEREBY ORDER:

Pursuant to subsection 35(1) of the Mining Act, that the SURFACE AND MINING RIGHTS of the areas outlined in red on the map attached as "Schedule A", situated in the Townships of Maclennan, Norman and Scadding, Sudbury Mining Division, containing 428.36 hectares more or less, be WITHDRAWN from prospecting, mining claim registration, sale and lease.