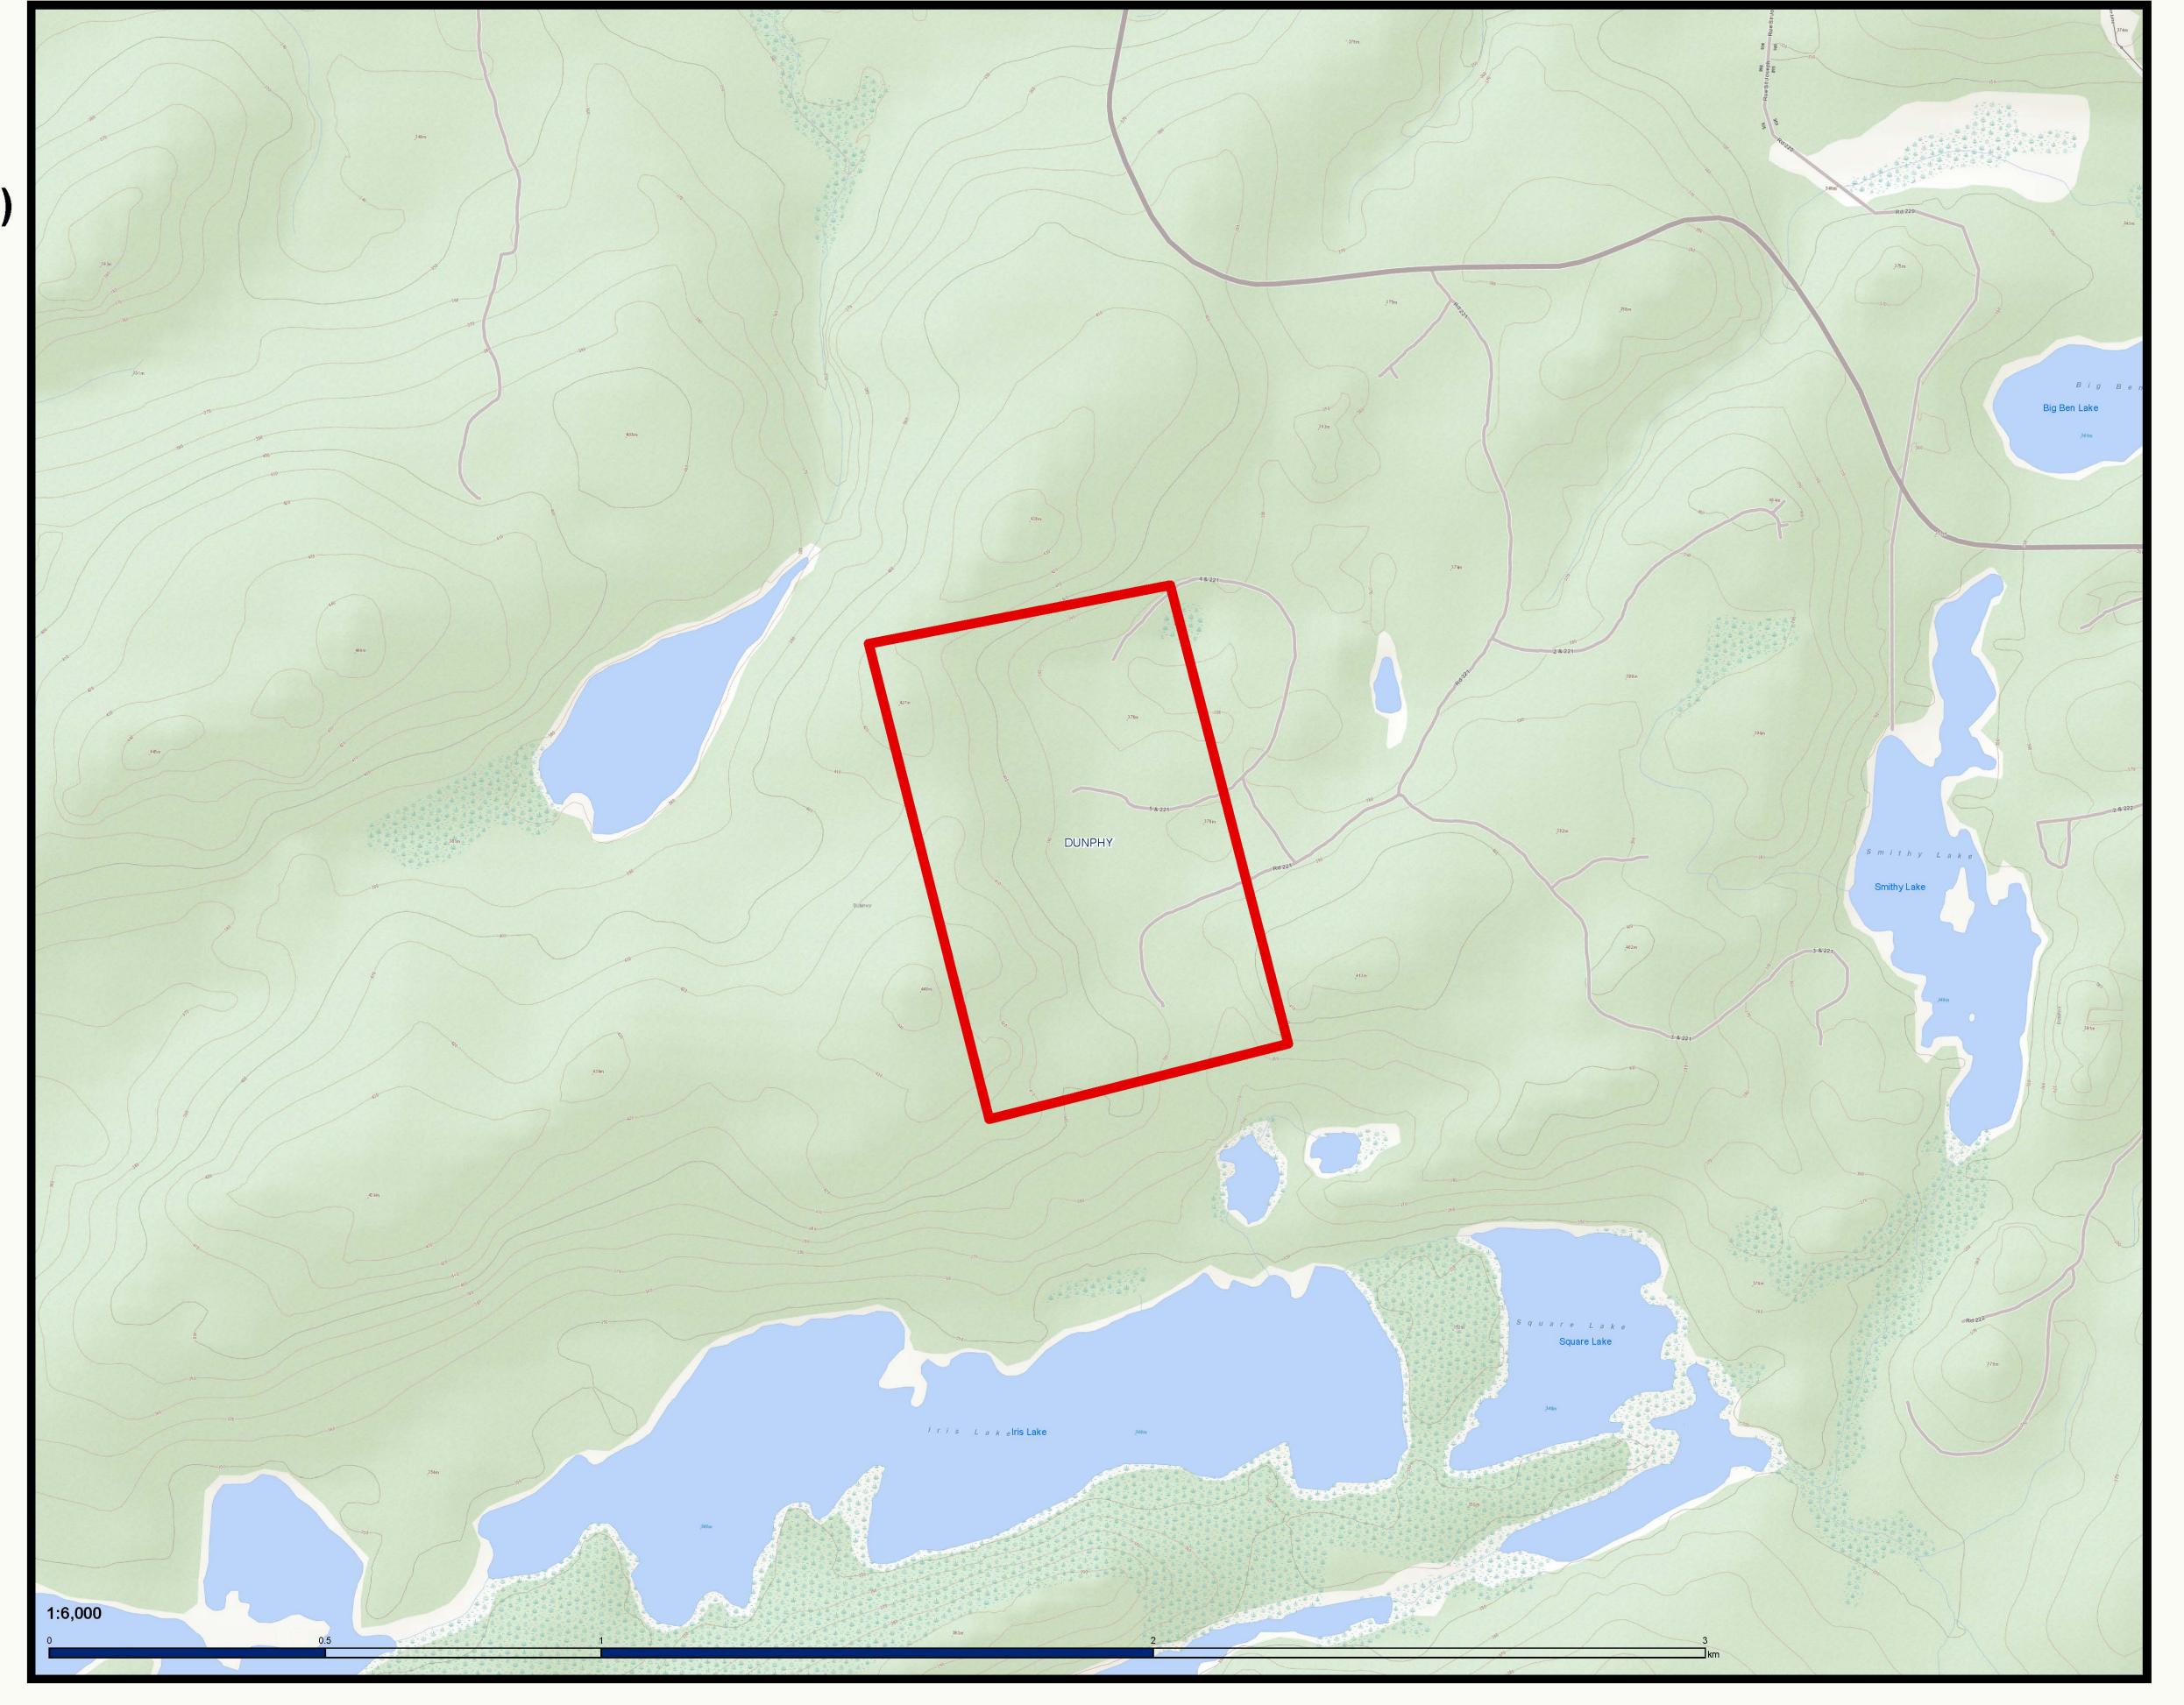

#### ORDER NO. W-SSM-28/18

The SURFACE RIGHTS of the area outlined in red on the attached sketch, situated in the Township of Dunphy (M-1537), Sault Ste. Marie Mining Division, containing 48 hectares more or less, are hereby WITHDRAWN from prospecting, staking out, sale or lease.

W-SSM-28/18 Dunphy Township (M-1537) Sault Ste. Marie **Mining Division** 

Withdrawal of Surface Rights

# **Base Features**

Area to be Withdrawn province\_extent

Province

Mining\_Division

MNDM Administrative Boundaries

### Waterbodies

River / Stream

Waterbody

# Mining Lands Features

Area to be Withdrawn

province\_extent

Province

Mining\_Division

### **MNDM Mining Claims**

Active

Pending

Cancelled

This map should not be relied on as a precise indicator of routes or locations, nor as a guide to navigation. The Ontario Ministry of Natural Resources (OMNR) shall not be liable in any way for the use of, or reliance upon, this map or any information on this