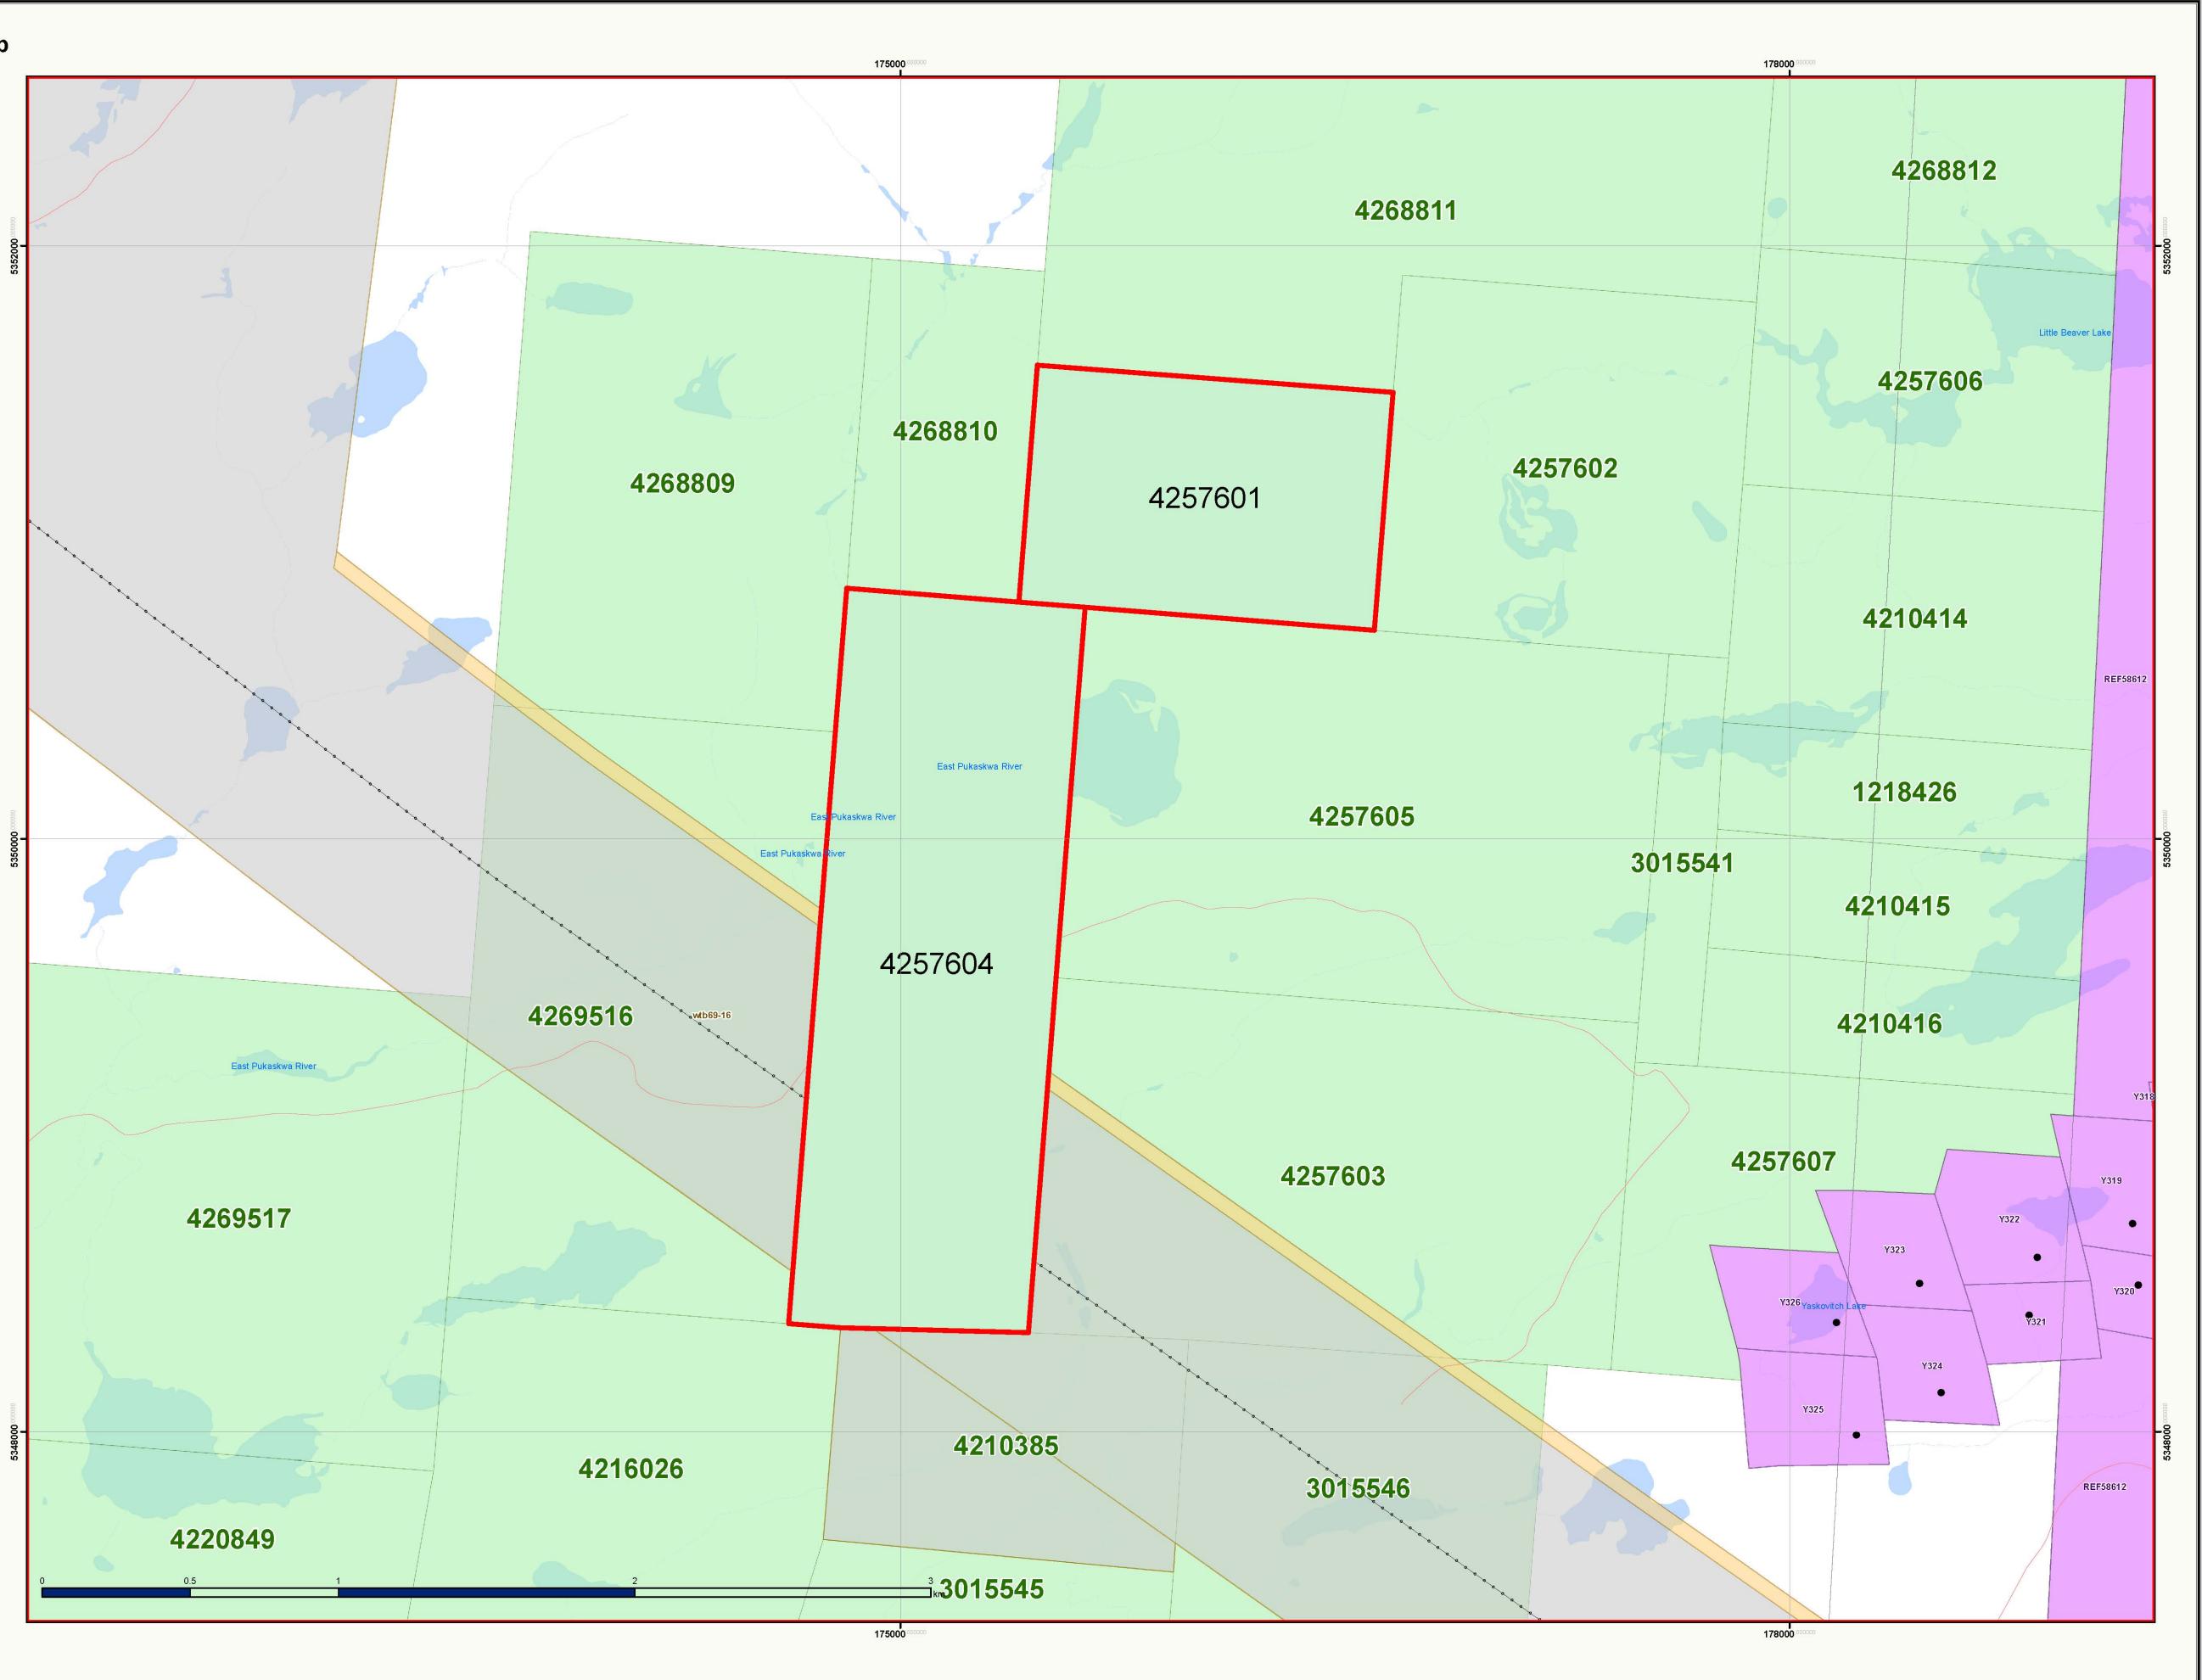

### ORDER NO. W-SSM-50/17

The SURFACE RIGHTS and MINING RIGHTS of the area outlined in red on the attached sketch, being cancelled mining claims 4257601 and 4257604, situated in Abbie Lake Area (G-3762), in the Sault Ste. Marie Mining Division, containing 320 hectares more or less, are hereby WITHDRAWN from prospecting, staking out, sale or lease.

# Mining Lands Resource Map

) Ontario

## W-SSM-50/17 Abbie Lake Area (G-3762) Sault Ste. Marie Mining Division

### **Base Features**

|                        | claims to be relieved             |                       |                                      |
|------------------------|-----------------------------------|-----------------------|--------------------------------------|
| +                      | Tower                             | Mining Lands Features |                                      |
|                        | Work Camp                         |                       | claims to be relieved                |
|                        | Power Line                        | Disp                  | ositions Symbols                     |
| ¥                      | Utility Site                      | •                     | Freehold Patent, S+M                 |
| Ÿ                      | 1. <b></b> )                      | •                     | Freehold Patent, SRO                 |
| 8777                   | Lot Fabric Improved               | <b>e</b>              | Freehold Patent, MRO                 |
|                        | Municipal Boundary - Single Tier  |                       | Leasehold Patent, S+M                |
| Utilit                 | y Line - Hydro Line               |                       | Leasehold Patent, SRO                |
| me or                  | Transmission Line                 |                       | Leasehold Patent, MRO                |
| ~~ .                   | Ligne de transmission<br>Pipeline | •                     | Licence of Occupation, S+M           |
|                        | Pipeline                          | ♦                     | Licence of Occupation, SRO           |
| Road                   | Segment                           | Ŷ                     | Licence of Occupation, MRO           |
| $\sim$                 | Other Existing Roads              | $\Diamond$            | Licence of Occupation, not specified |
|                        | Autres routes actuelles           | ╉                     | Tower                                |
| $\sim$                 | Primary<br>Route principale       | ۲                     | Camp                                 |
| $\sim$                 | Highway                           | ?                     | Unknown                              |
|                        | Autoroute                         | 010                   | Order in Council                     |
| ·                      | Trail Segment                     | LUP                   | Land Use Permit                      |
| $\sim$                 | Railway Segment                   | WPLA                  | WPLA                                 |
| Airports               |                                   |                       | Power_Line                           |
|                        | Airports                          | MND                   | M Alienations                        |
|                        | Airport Airstrip                  |                       | Active, Withdrawal                   |
|                        | Airport Official                  |                       | Active, Notice                       |
| Federal Protected Area |                                   |                       | Cancelled, Withdrawal                |
|                        | Federal Protected Area            |                       | Cancelled, Notice                    |
|                        | Federal Land Other                |                       | M Mining Claims                      |
|                        | Indian Reserve                    |                       | Active<br>Cancelled                  |
| Wate                   | rbodies                           |                       | Pending                              |
| $\sim$                 | River / Stream                    |                       | M Dispositions                       |
|                        | Waterbody                         |                       | Active                               |
|                        | Thatel body                       |                       | Cancelled                            |
|                        |                                   |                       | ounocirca                            |
|                        |                                   |                       |                                      |
|                        |                                   |                       |                                      |
|                        |                                   |                       |                                      |
|                        |                                   |                       |                                      |
|                        |                                   |                       |                                      |
|                        |                                   |                       |                                      |
|                        |                                   |                       |                                      |
|                        |                                   |                       |                                      |

## 1:10,823

This map should not be relied on as a precise indicator of routes or locations, nor as a guide to navigation. The Ontario Ministry of Natural Resources (OMNR) shall not be liable in any way for the use of, or reliance upon, this map or any information on this map. Il ne faut pas présumer que cette carte indique précisément les voies et les lieux, ni s'en servir comme guide à la navigation. Le ministère des Richesses naturelles de l'Ontario (MRN) n'assume aucune responsabilité quelle qu'elle soit relativement à l'utilisation de cette carte ou de la confiance qui serait mise en celle-ci.