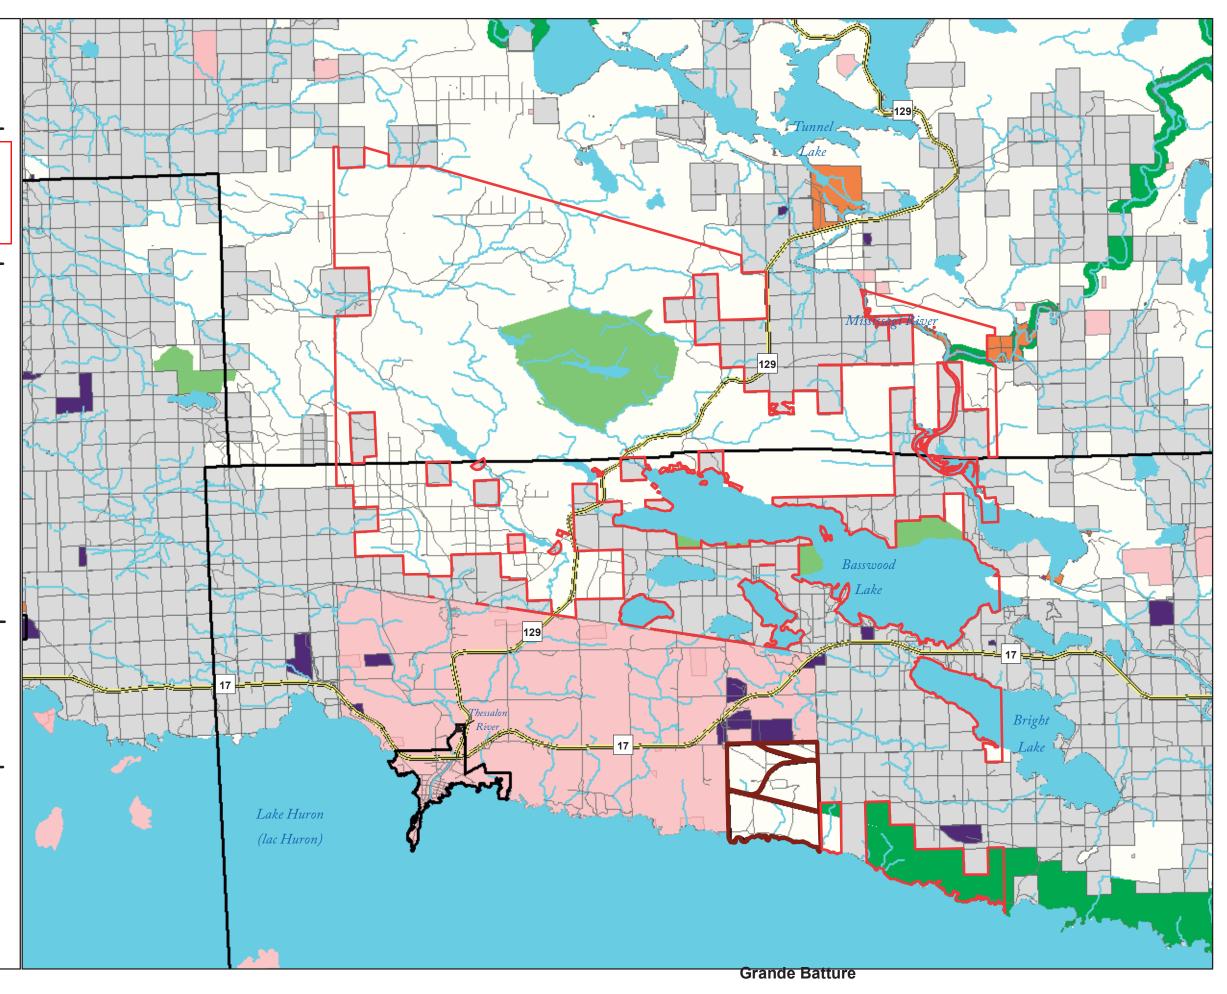

### ORDER NO. W-SSM-60/16

The SURFACE RIGHTS and MINING RIGHTS of the area outlined in red on the attached sketch, situated in the Townships of Rose, Bridgland, Wells, Parkinson & the Municipality of Huron Shores, in the Sault Ste. Marie Mining Division, containing 21,653 hectares more or less, are hereby WITHDRAWN from prospecting, staking out, sale or lease.

This area is WITHDRAWN to facilitate negotiation of the Thessalon First Nation boundary claim.

Saving, excepting and reserving hereto and herefrom, all other lands patented, sold, leased or otherwise alienated by the Crown at the date of this Order.

# THESSALON BOUNDARY CLAIM

# W-SSM-60/16

Sault Ste Marie Mining Division

### Legend

Withdrawal Request (Approx. 53507 Acres)

Existing Thessalon Reserve

Disposition

Provincial Park

Conservation Reserve

Municipal Boundaries

Crown Disposition Leases

Aggregate Sites

Mining Claim Withdrawal

---- Road

■ Expressway / Highway

For illustrative purposes only. Do not rely on it as being a precise indicator of boundaries, routes, location of features, nor as a guide to navigation. The Ministry of Aboriginal Affairs disclaims all responsibility for errors, omissions, or inaccuracies. Created with data used under license from the Geobase, Geogratis, USGS, and Members of the Ontario Geospatial Data Exchange.