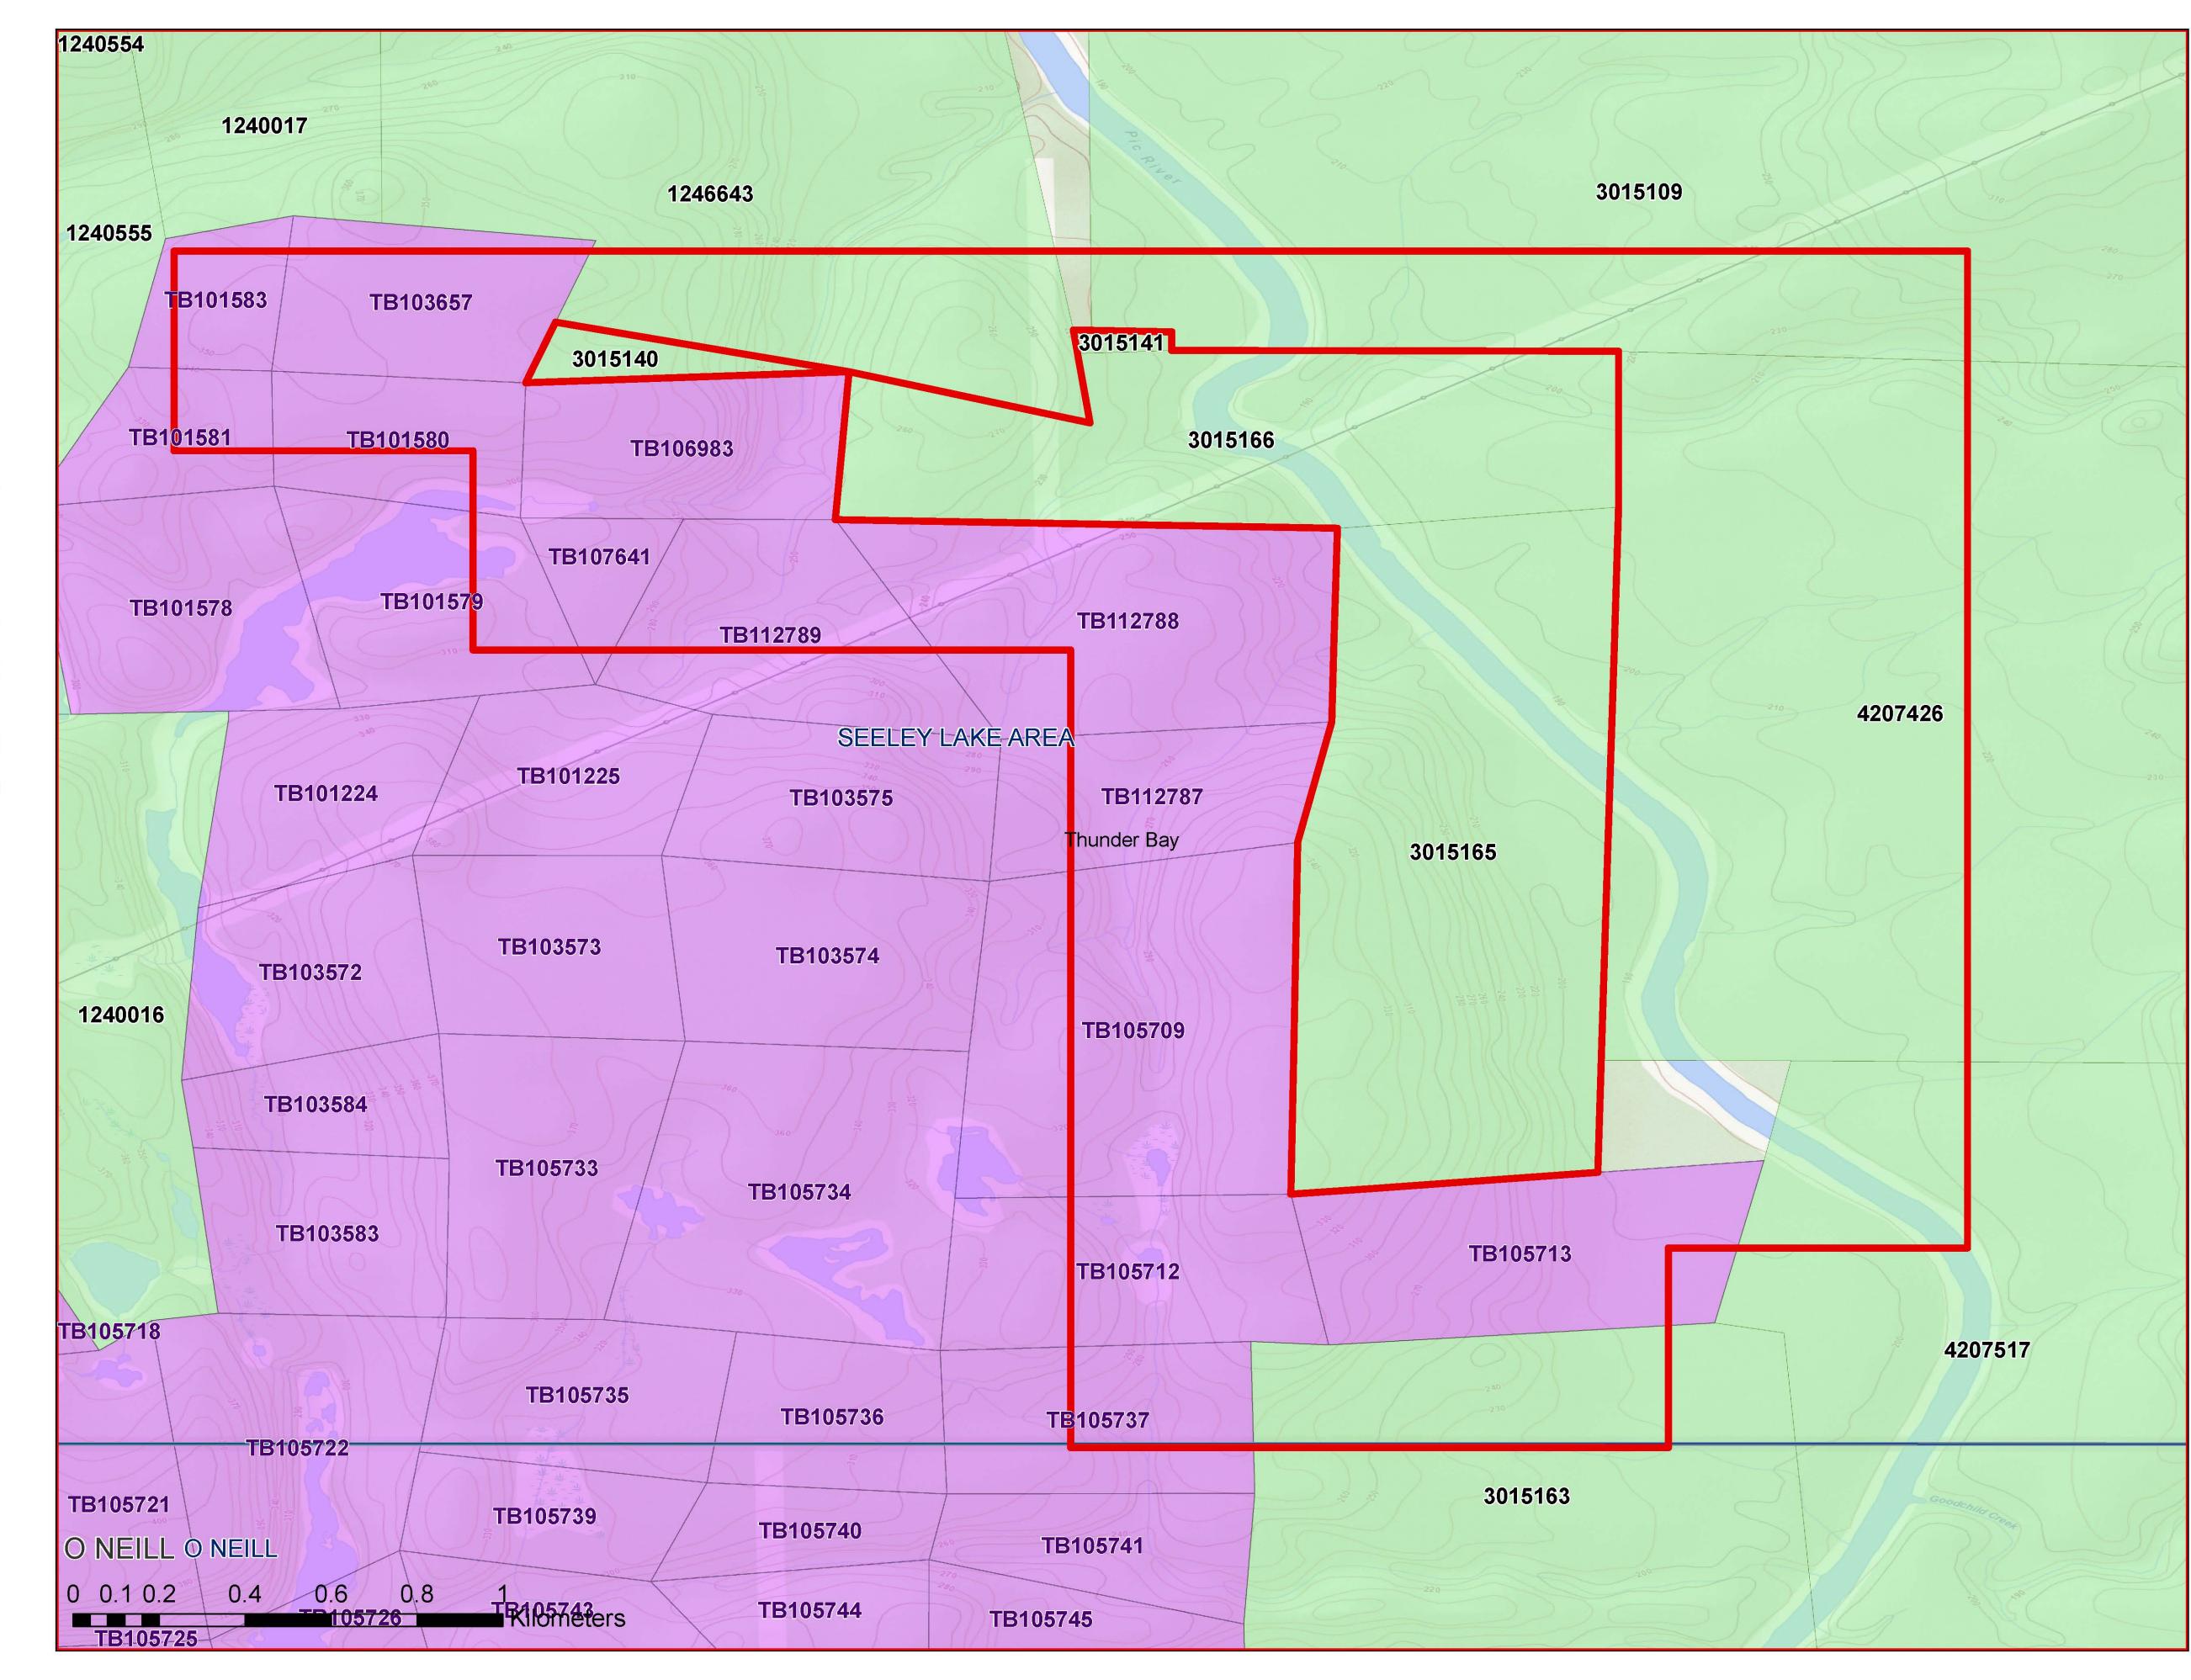

## ORDER NO. W-TB-05/18L

The MINING RIGHTS of the area outlined in red on the attached sketch situated in the Seeley Lake Area (G-0613) in the Thunder Bay Mining Division, containing 350.8 hectares more or less, are hereby WITHDRAWN from prospecting, staking out, sale or lease.

# W-TB-05/18L Seeley Lake Area (G-0613) Thunder Bay Mining Division

# Mining Lands Resource Map

# Legend

Area to be Withdrawn

Mining Divisions

MNDM Administrative B

Geographic Township Improved Canton Géographique

# **MNDM Mining Claims**

STATUS

Active

Cancelled

**MNDM Alienations** 

Active, Withdrawal
Active, Notice

**MNDM Dispositions** 

**STATUS** 

Active

1:7,395

This map should not be relied on as a precise indicator of routes or locations, nor as a guide to navigation. The Ontario Ministry of Natural Resources (OMNR) shall not be liable in any way for the use of, or reliance upon, this map or any information on this map.