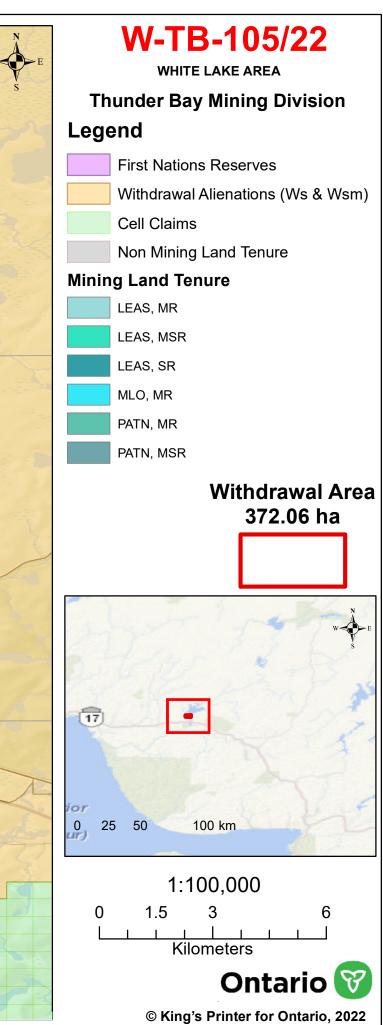

## I HEREBY ORDER:

Pursuant to subsection 35(1) of the Mining Act, that the SURFACE AND MINING RIGHTS of the areas outlined in red on the map attached as Schedule "A", situated in the White Lake Area, Thunder Bay Mining Division, containing 372.06 hectares more or less, be WITHDRAWN from prospecting, mining claim registration, sale and lease.