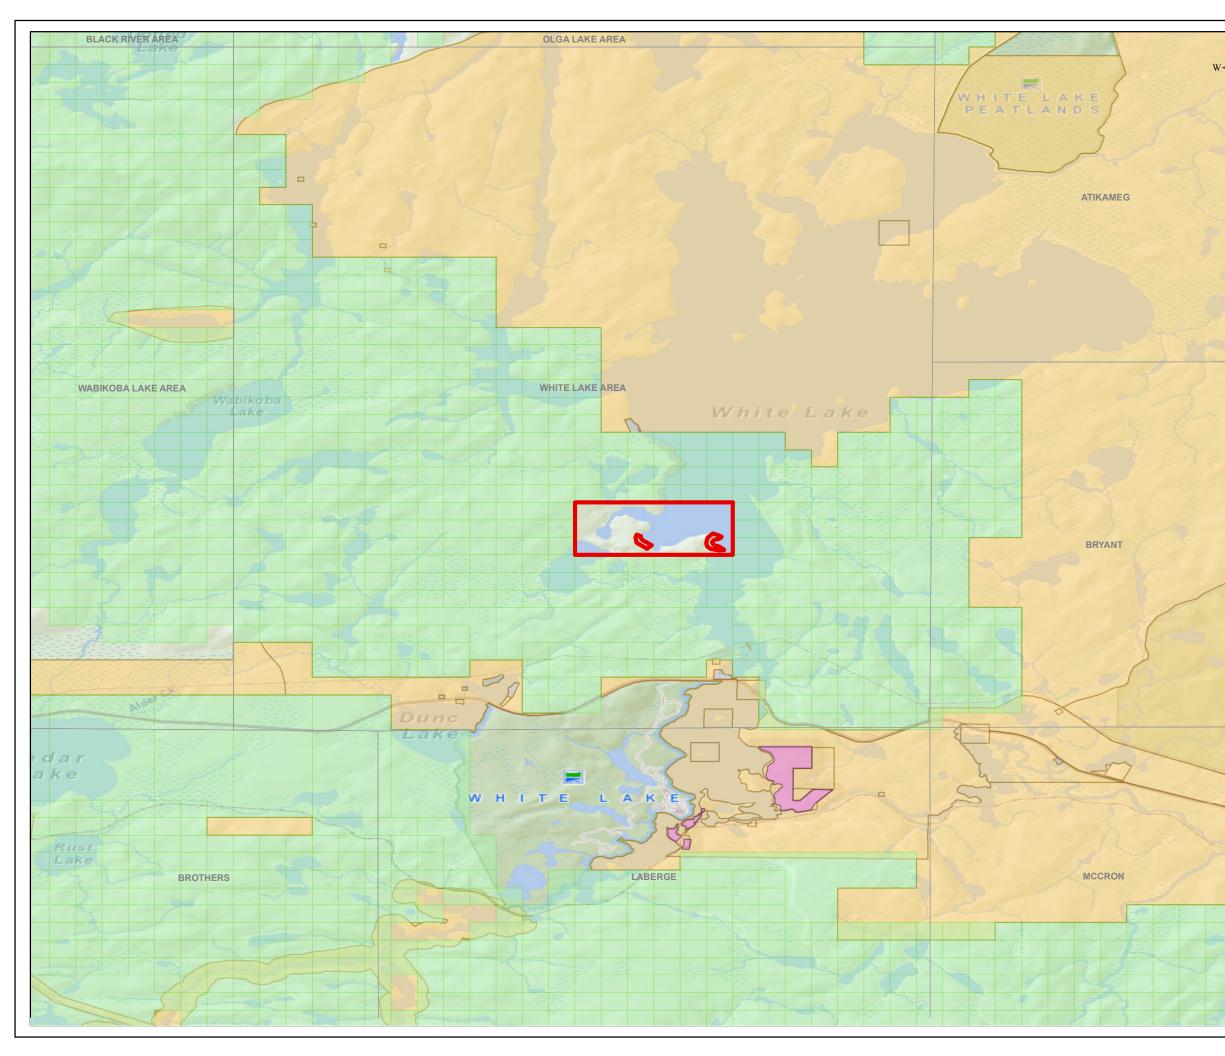

## I HEREBY ORDER:

Pursuant to subsection 35(1) of the Mining Act, that the SURFACE AND MINING RIGHTS of the areas outlined in red on the map attached as Schedule "A", situated in the White Lake Area, Thunder Bay Mining Division, containing 372.06 hectares more or less, be WITHDRAWN from prospecting, mining claim registration, sale and lease.