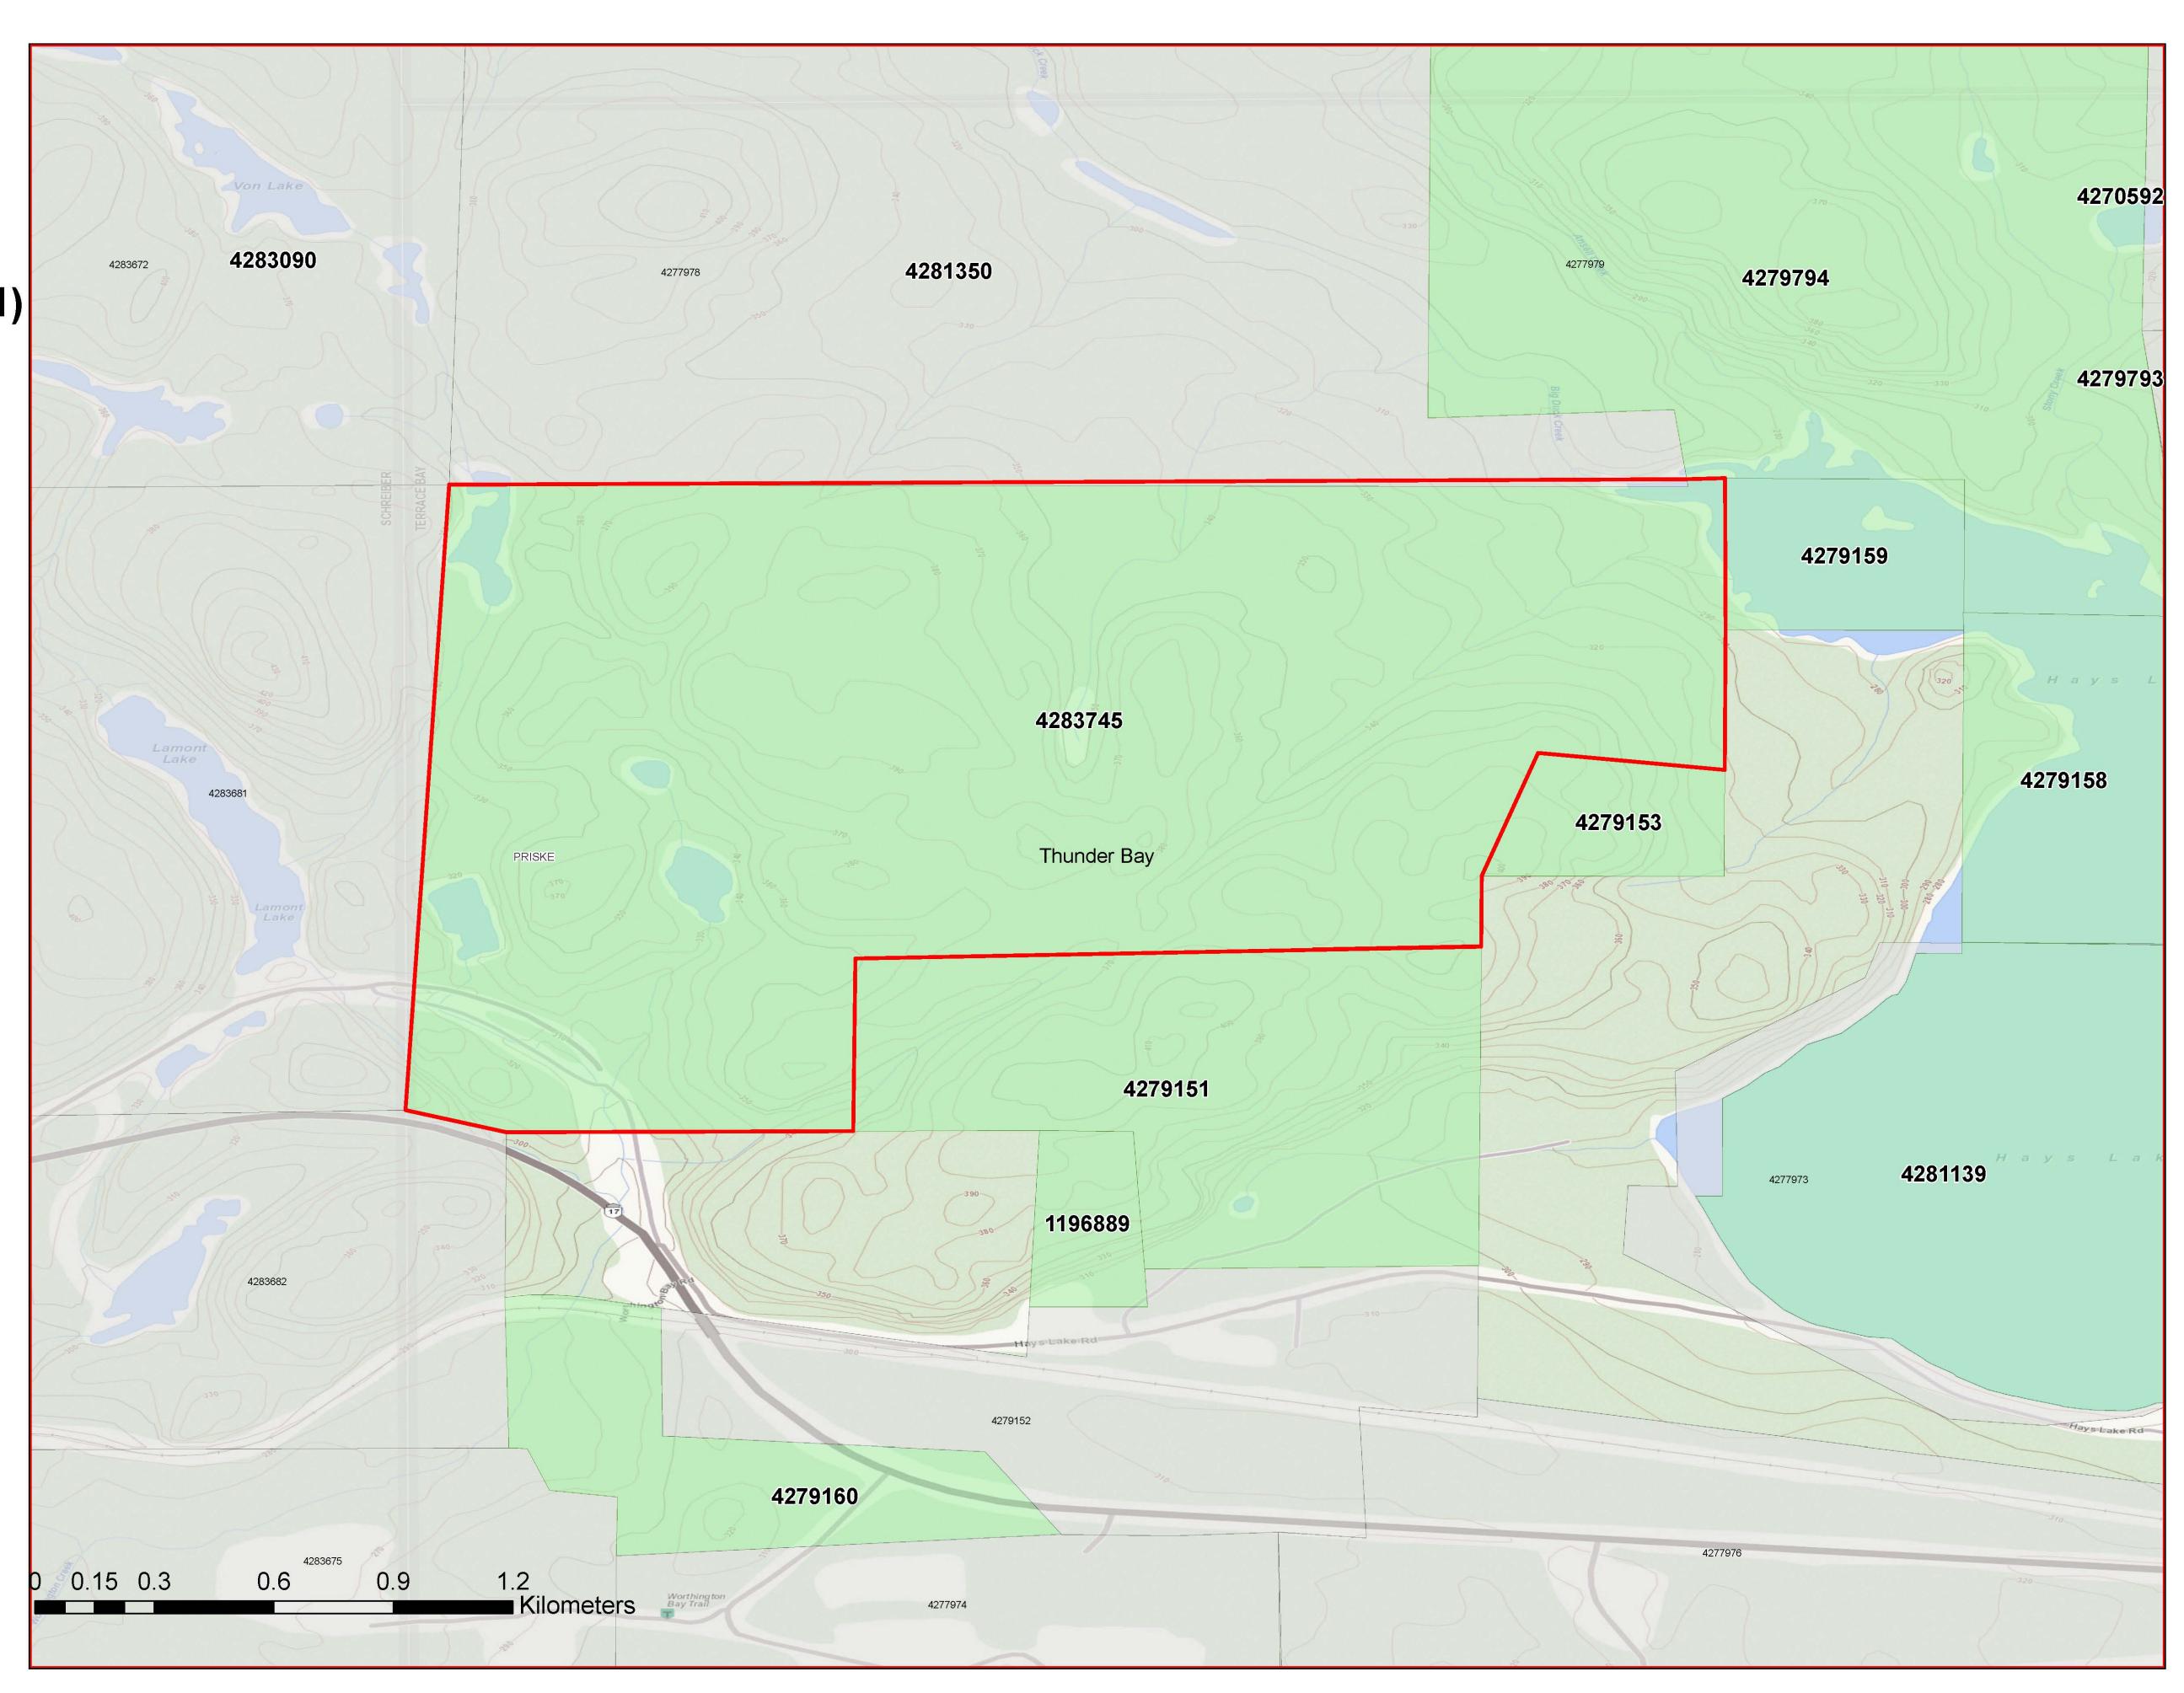

### **ORDER NO. W-TB-45/17**

The SURFACE RIGHTS and MINING RIGHTS of the area outlined in red on the attached sketch being cancelled mining claim 4283745, situated in the Township of Priske (G-0631), in the Thunder Bay Mining Division, containing 256 hectares more or less, are hereby WITHDRAWN from prospecting, staking out, sale or lease.

# W-TB-45/17 Mining Claim TB 4283745 Township of Priske (G-0631)

## Mining Lands Resource Map

### Legend

Claim to be Withdrawn

Mining Divisions

MNDM Administrative Boundaries

Geographic Township Improved Canton Géographique

MNDM Mining Claims

## STATUS

Active

Cancelled

//// Pending

1:8,000

This map should not be relied on as a precise indicator of routes or locations, nor as a guide to navigation. The Ontario Ministry of Natural Resources (OMNR) shall not be liable in any way for the use of, or reliance upon, this map or any information on this map.