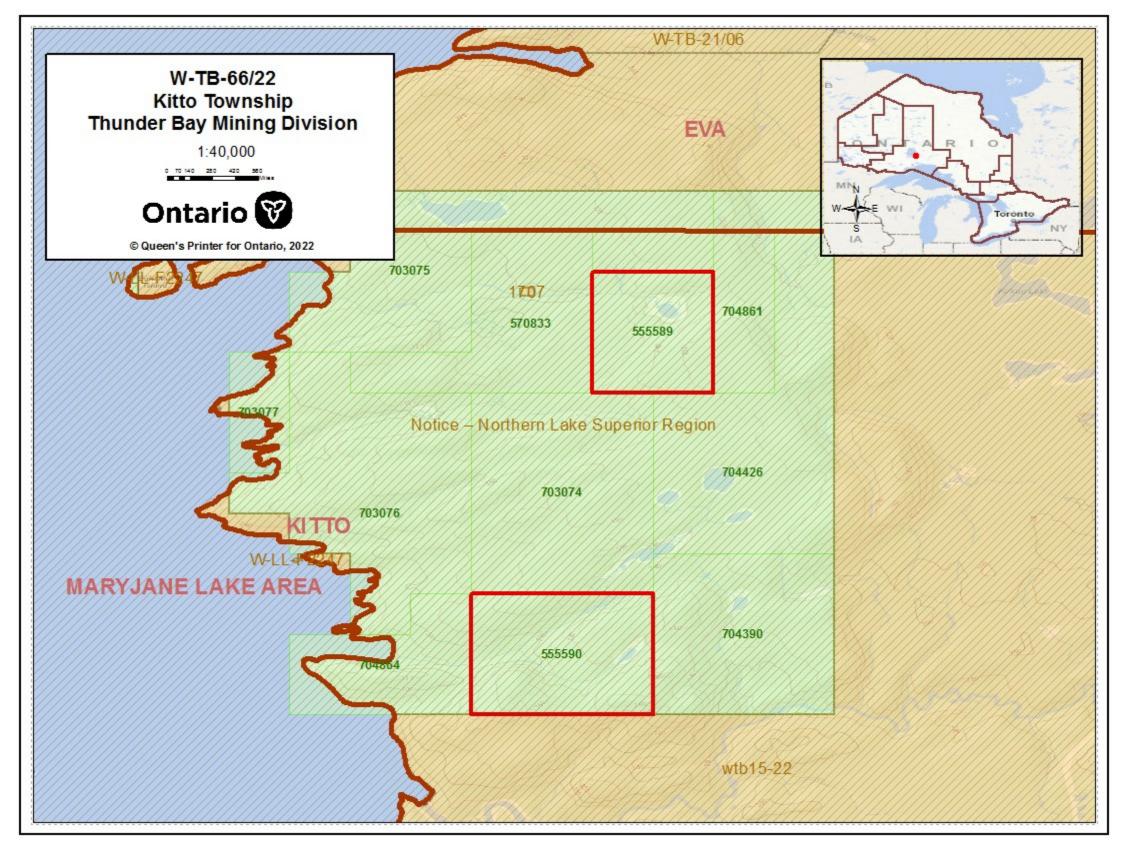

### I HEREBY ORDER:

Pursuant to subsection 35(1) of the Mining Act, that the SURFACE AND MINING RIGHTS of the areas outlined in red on the map attached as Schedule "A", situated in the Township of Kitto, Thunder Bay Mining Division, containing 314.39 hectares more or less, be WITHDRAWN from prospecting, mining claim registration, sale and lease.