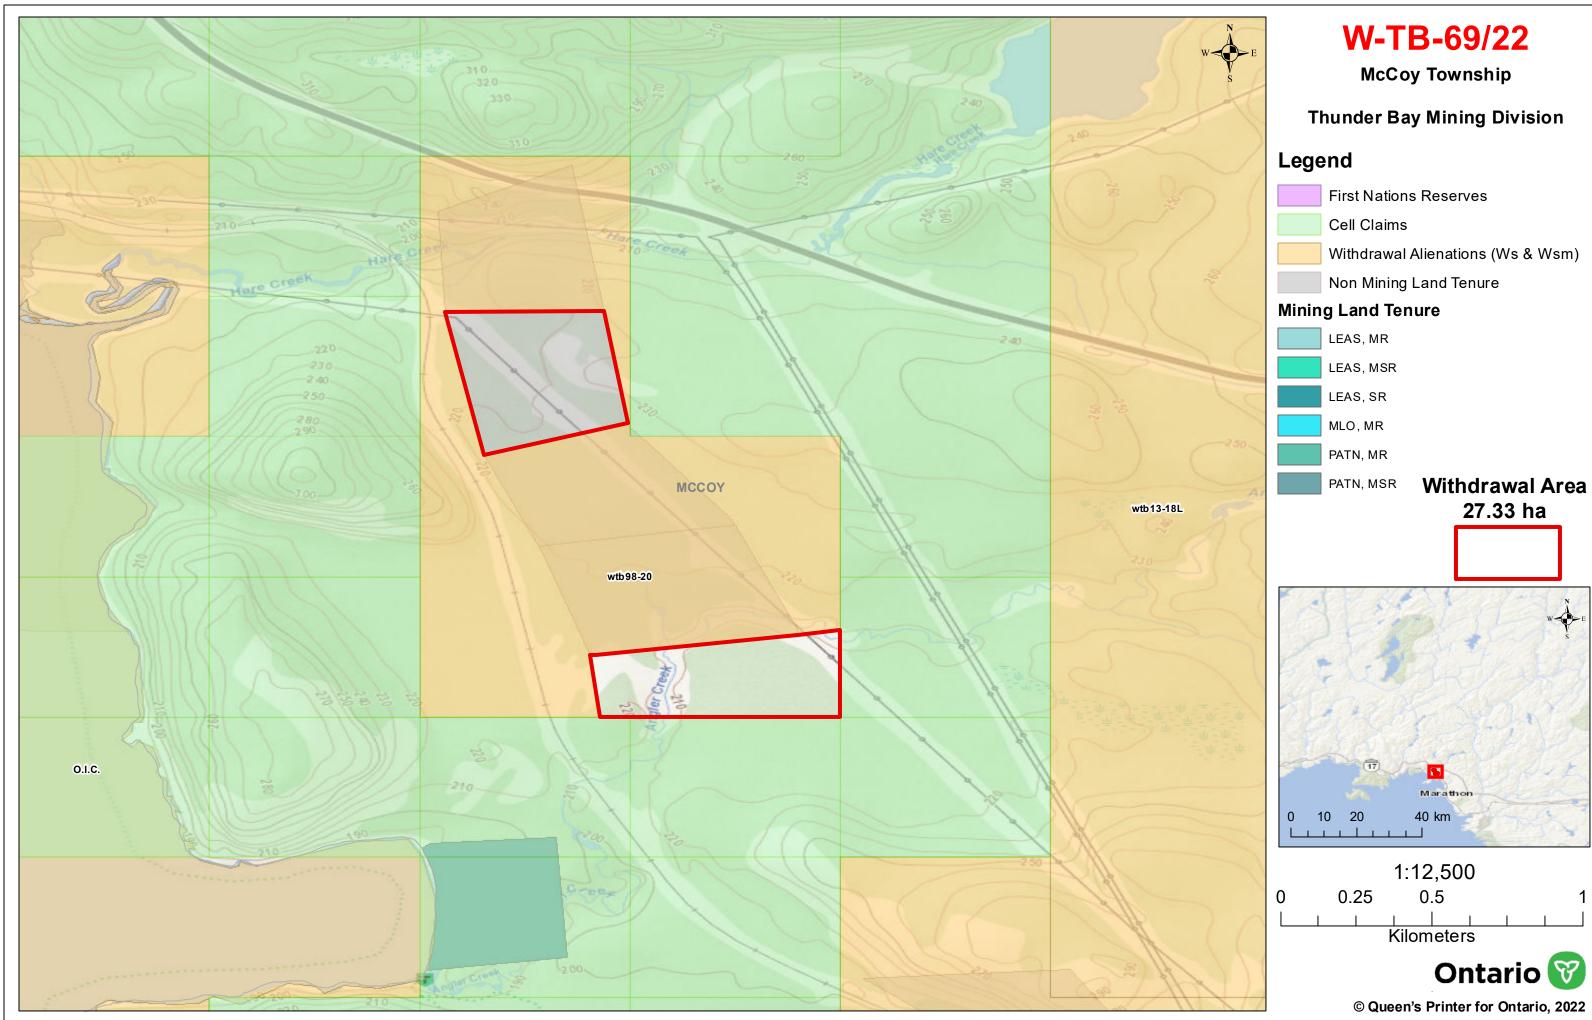

### I HEREBY ORDER:

Pursuant to subsection 35(1) of the Mining Act, that the SURFACE AND MINING RIGHTS of the areas outlined in red on the map attached as "Schedule A", situated in McCoy Township, Thunder Bay Mining Division, containing 27.33 hectares more or less, be WITHDRAWN from prospecting, mining claim registration, sale and lease.