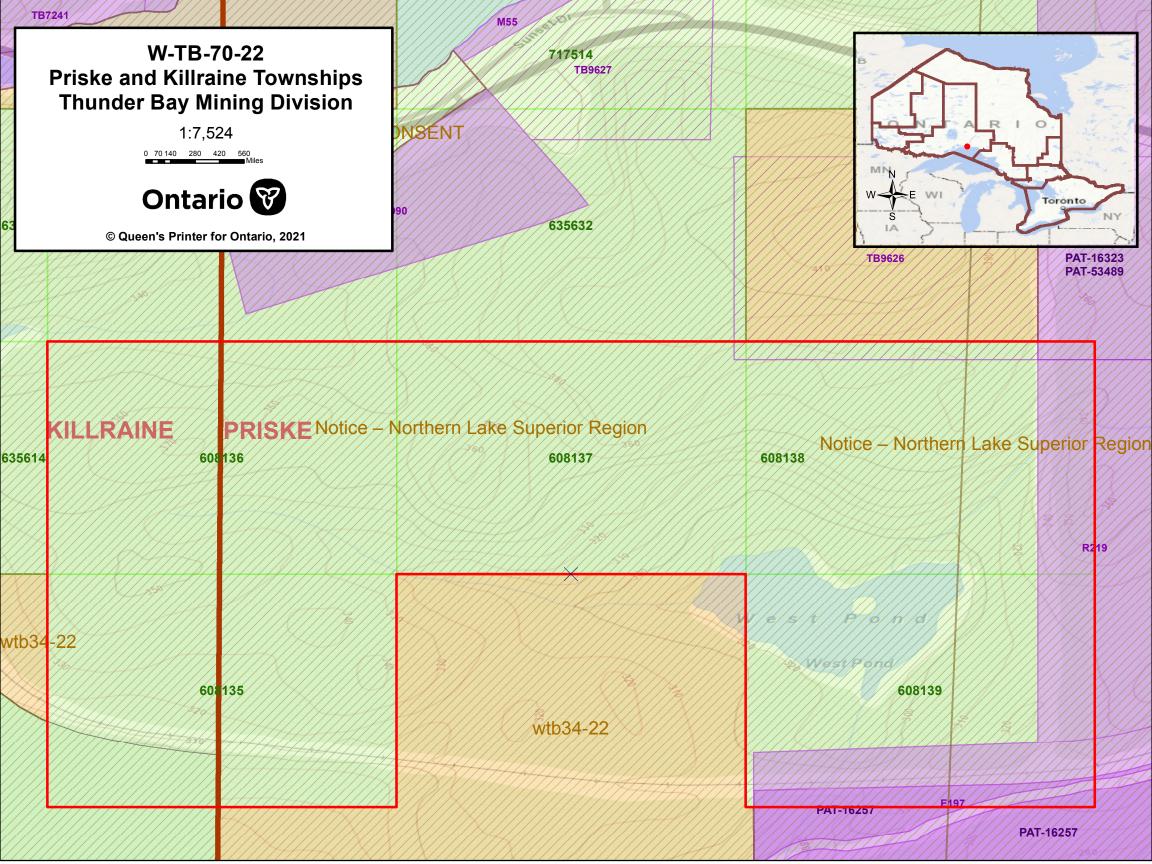

#### I HEREBY ORDER:

Pursuant to subsection 35(1) of the Mining Act, that the SURFACE AND MINING RIGHTS of the areas outlined in red on the map attached as Schedule "A", situated in the Priske and Killraine Townships, Thunder Bay Mining Division, containing 106.36 hectares more or less, be WITHDRAWN from prospecting, mining claim registration, sale and lease.