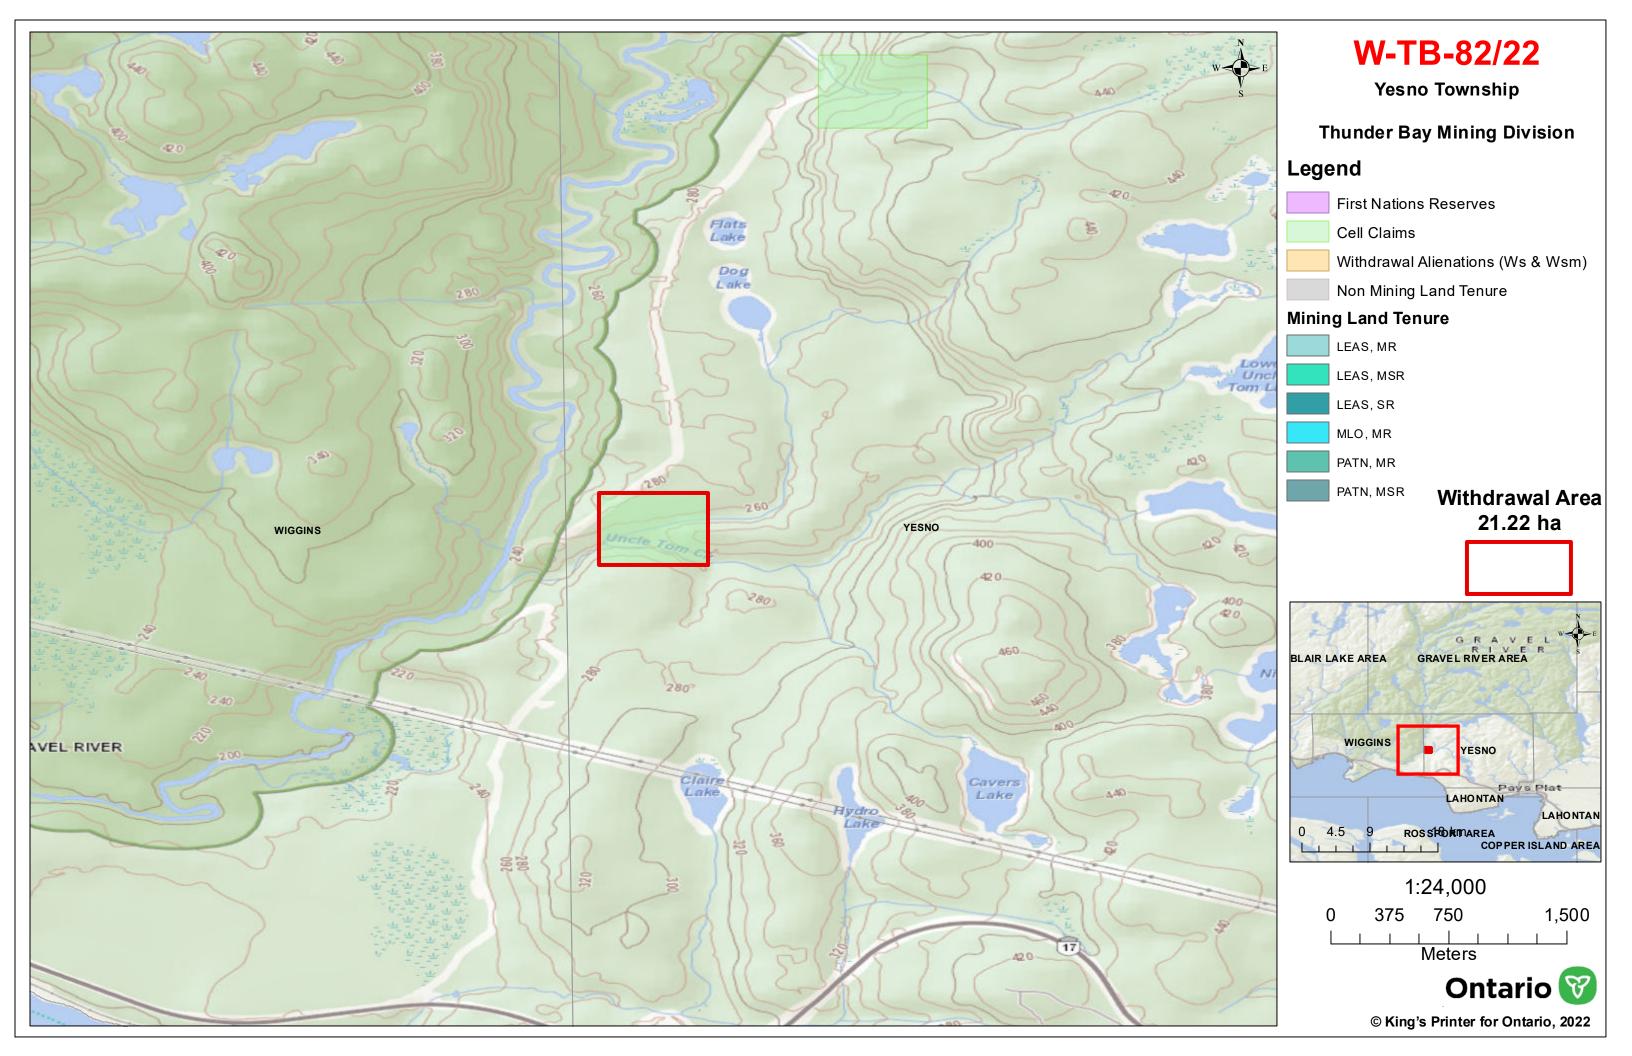

## I HEREBY ORDER:

Pursuant to subsection 35(1) of the Mining Act, that the SURFACE AND MINING RIGHTS of the area outlined in red on the map attached as Schedule "A", situated in the Township of Yesno, Thunder Bay Mining Division, containing 21.22 hectares more or less, be WITHDRAWN from prospecting, mining claim registration, sale and lease.