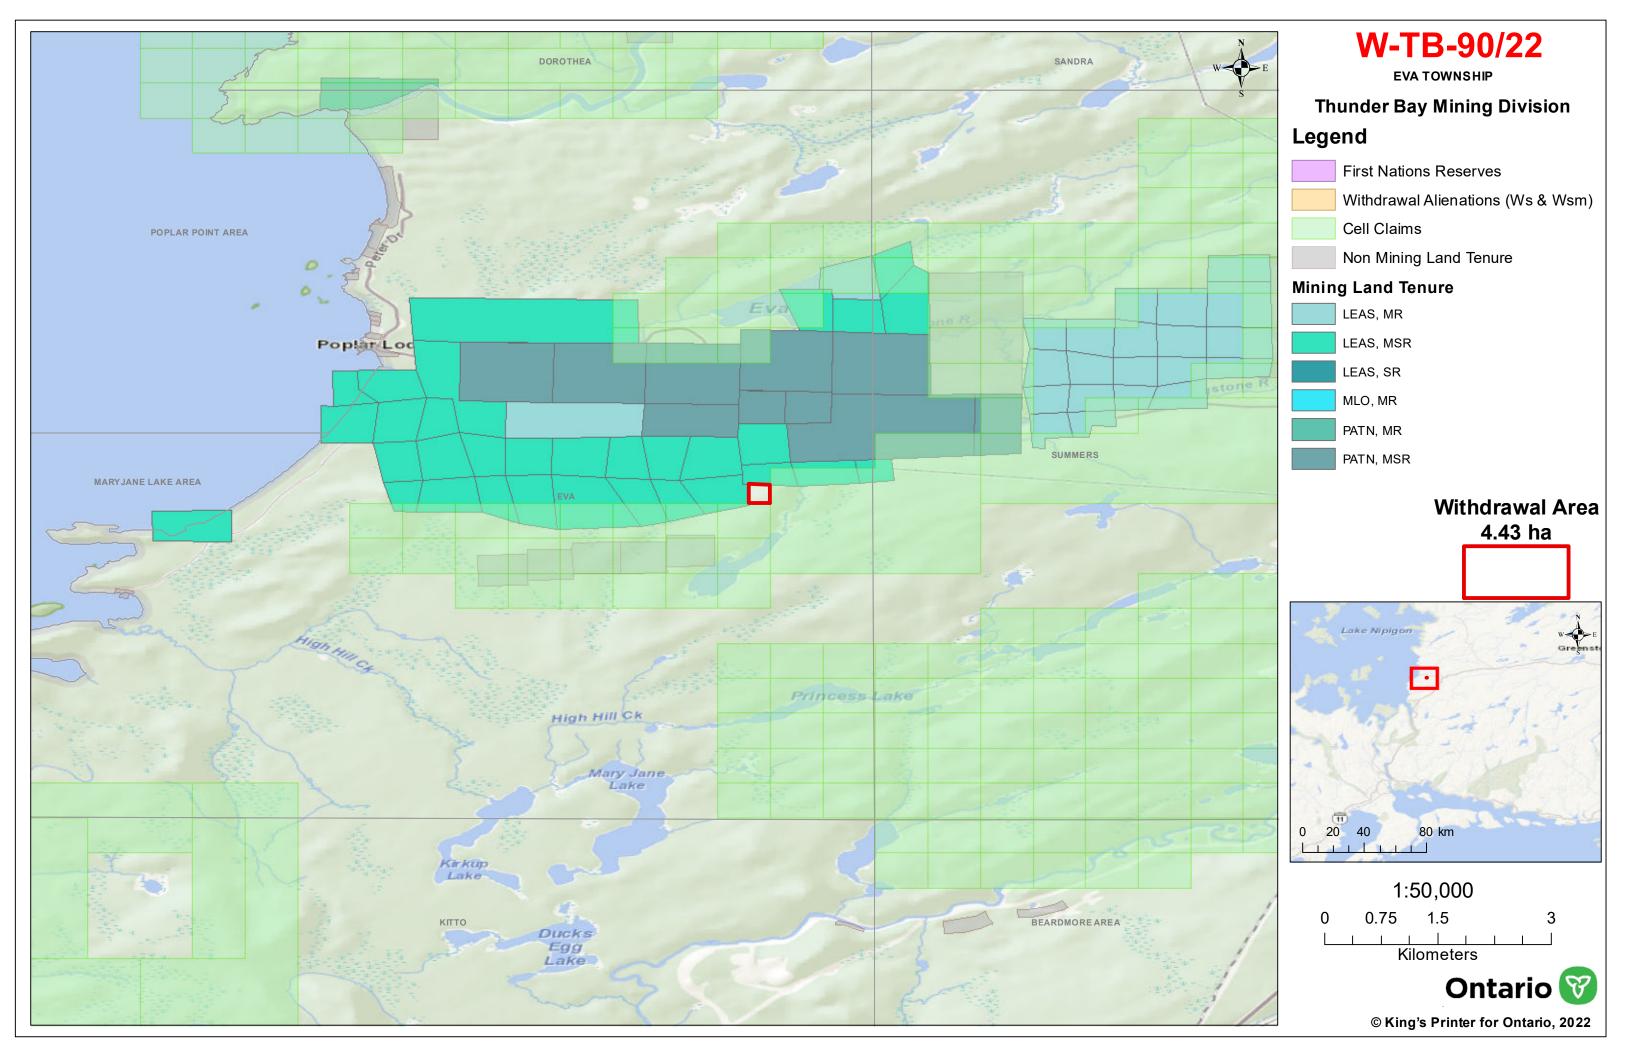

## I HEREBY ORDER:

Pursuant to subsection 35(1) of the Mining Act, that the SURFACE AND MINING RIGHTS of the area outlined in red on the map attached as Schedule "A", situated in the Township of Eva, Thunder Bay Mining Division, containing 4.43 hectares more or less, be WITHDRAWN from prospecting, mining claim registration, sale and lease.