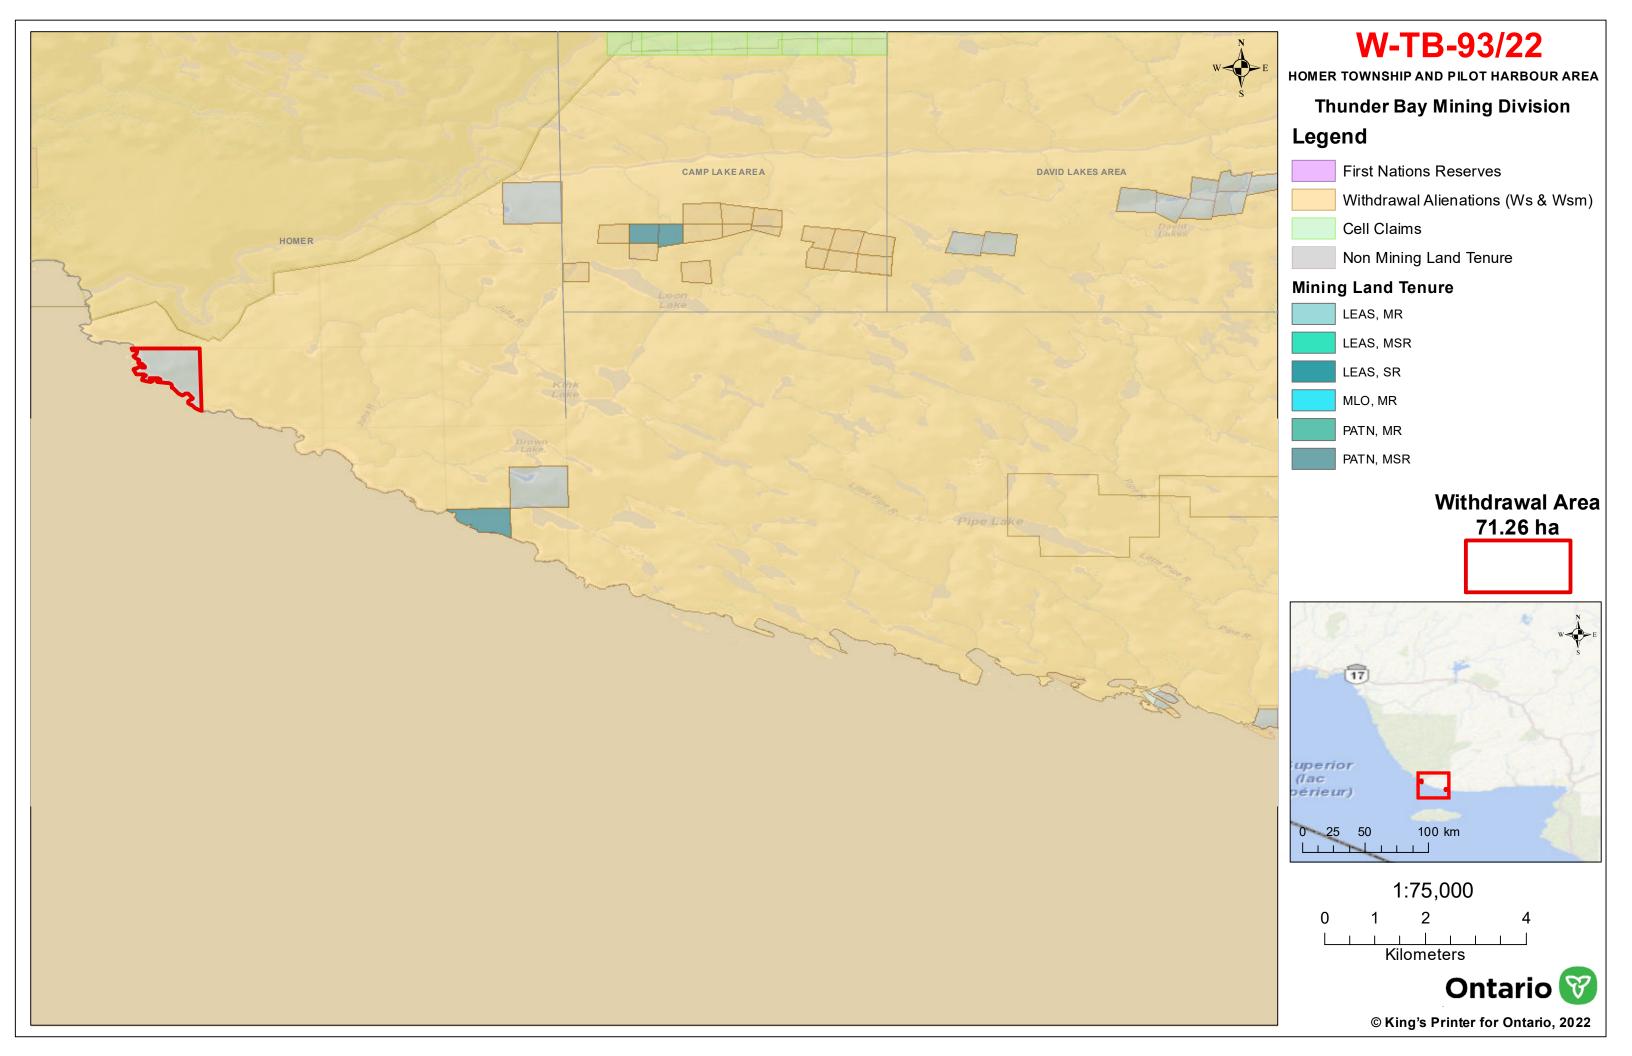

### I HEREBY ORDER:

Pursuant to subsection 35(1) of the Mining Act, that the SURFACE AND MINING RIGHTS of the areas outlined in red on the map attached as Schedule "A", situated in the Homer Township and Pilot Harbour Area, Thunder Bay Mining Division, containing 71.26 hectares more or less, be WITHDRAWN from prospecting, mining claim registration, sale and lease.