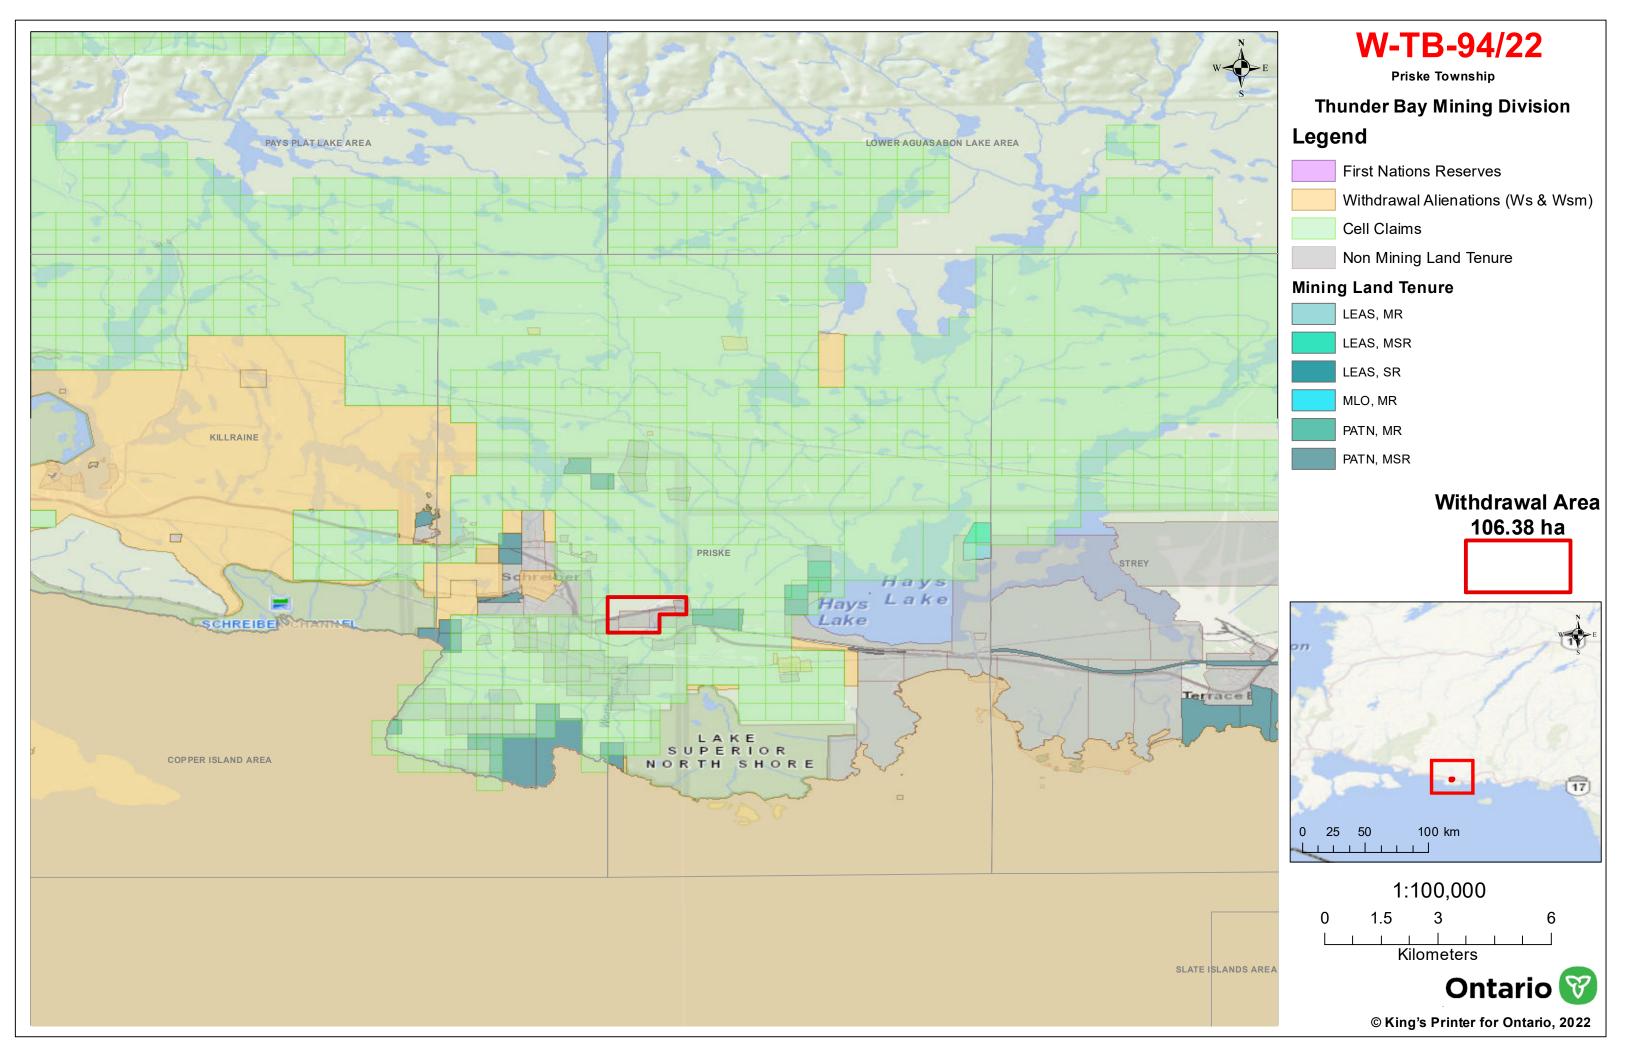

## **ORDER NO. W-TB-94/22**

**WHEREAS** pursuant to subsection 35(1) of the Mining Act, the Minister may, by order signed by him or her, withdraw from prospecting, mining claim registration, sale and lease any lands, mining rights or surface rights that are the property of the Crown, and the lands, mining rights or surface rights shall remain withdrawn until reopened by the Minister;

## I HEREBY ORDER:

Pursuant to subsection 35(1) of the Mining Act, that the SURFACE AND MINING RIGHTS of the area outlined in red on the map attached as Schedule "A", situated in the Township of Priske Thunder Bay Mining Division, containing 106.38 hectares more or less, be WITHDRAWN from prospecting, mining claim registration, sale and lease.