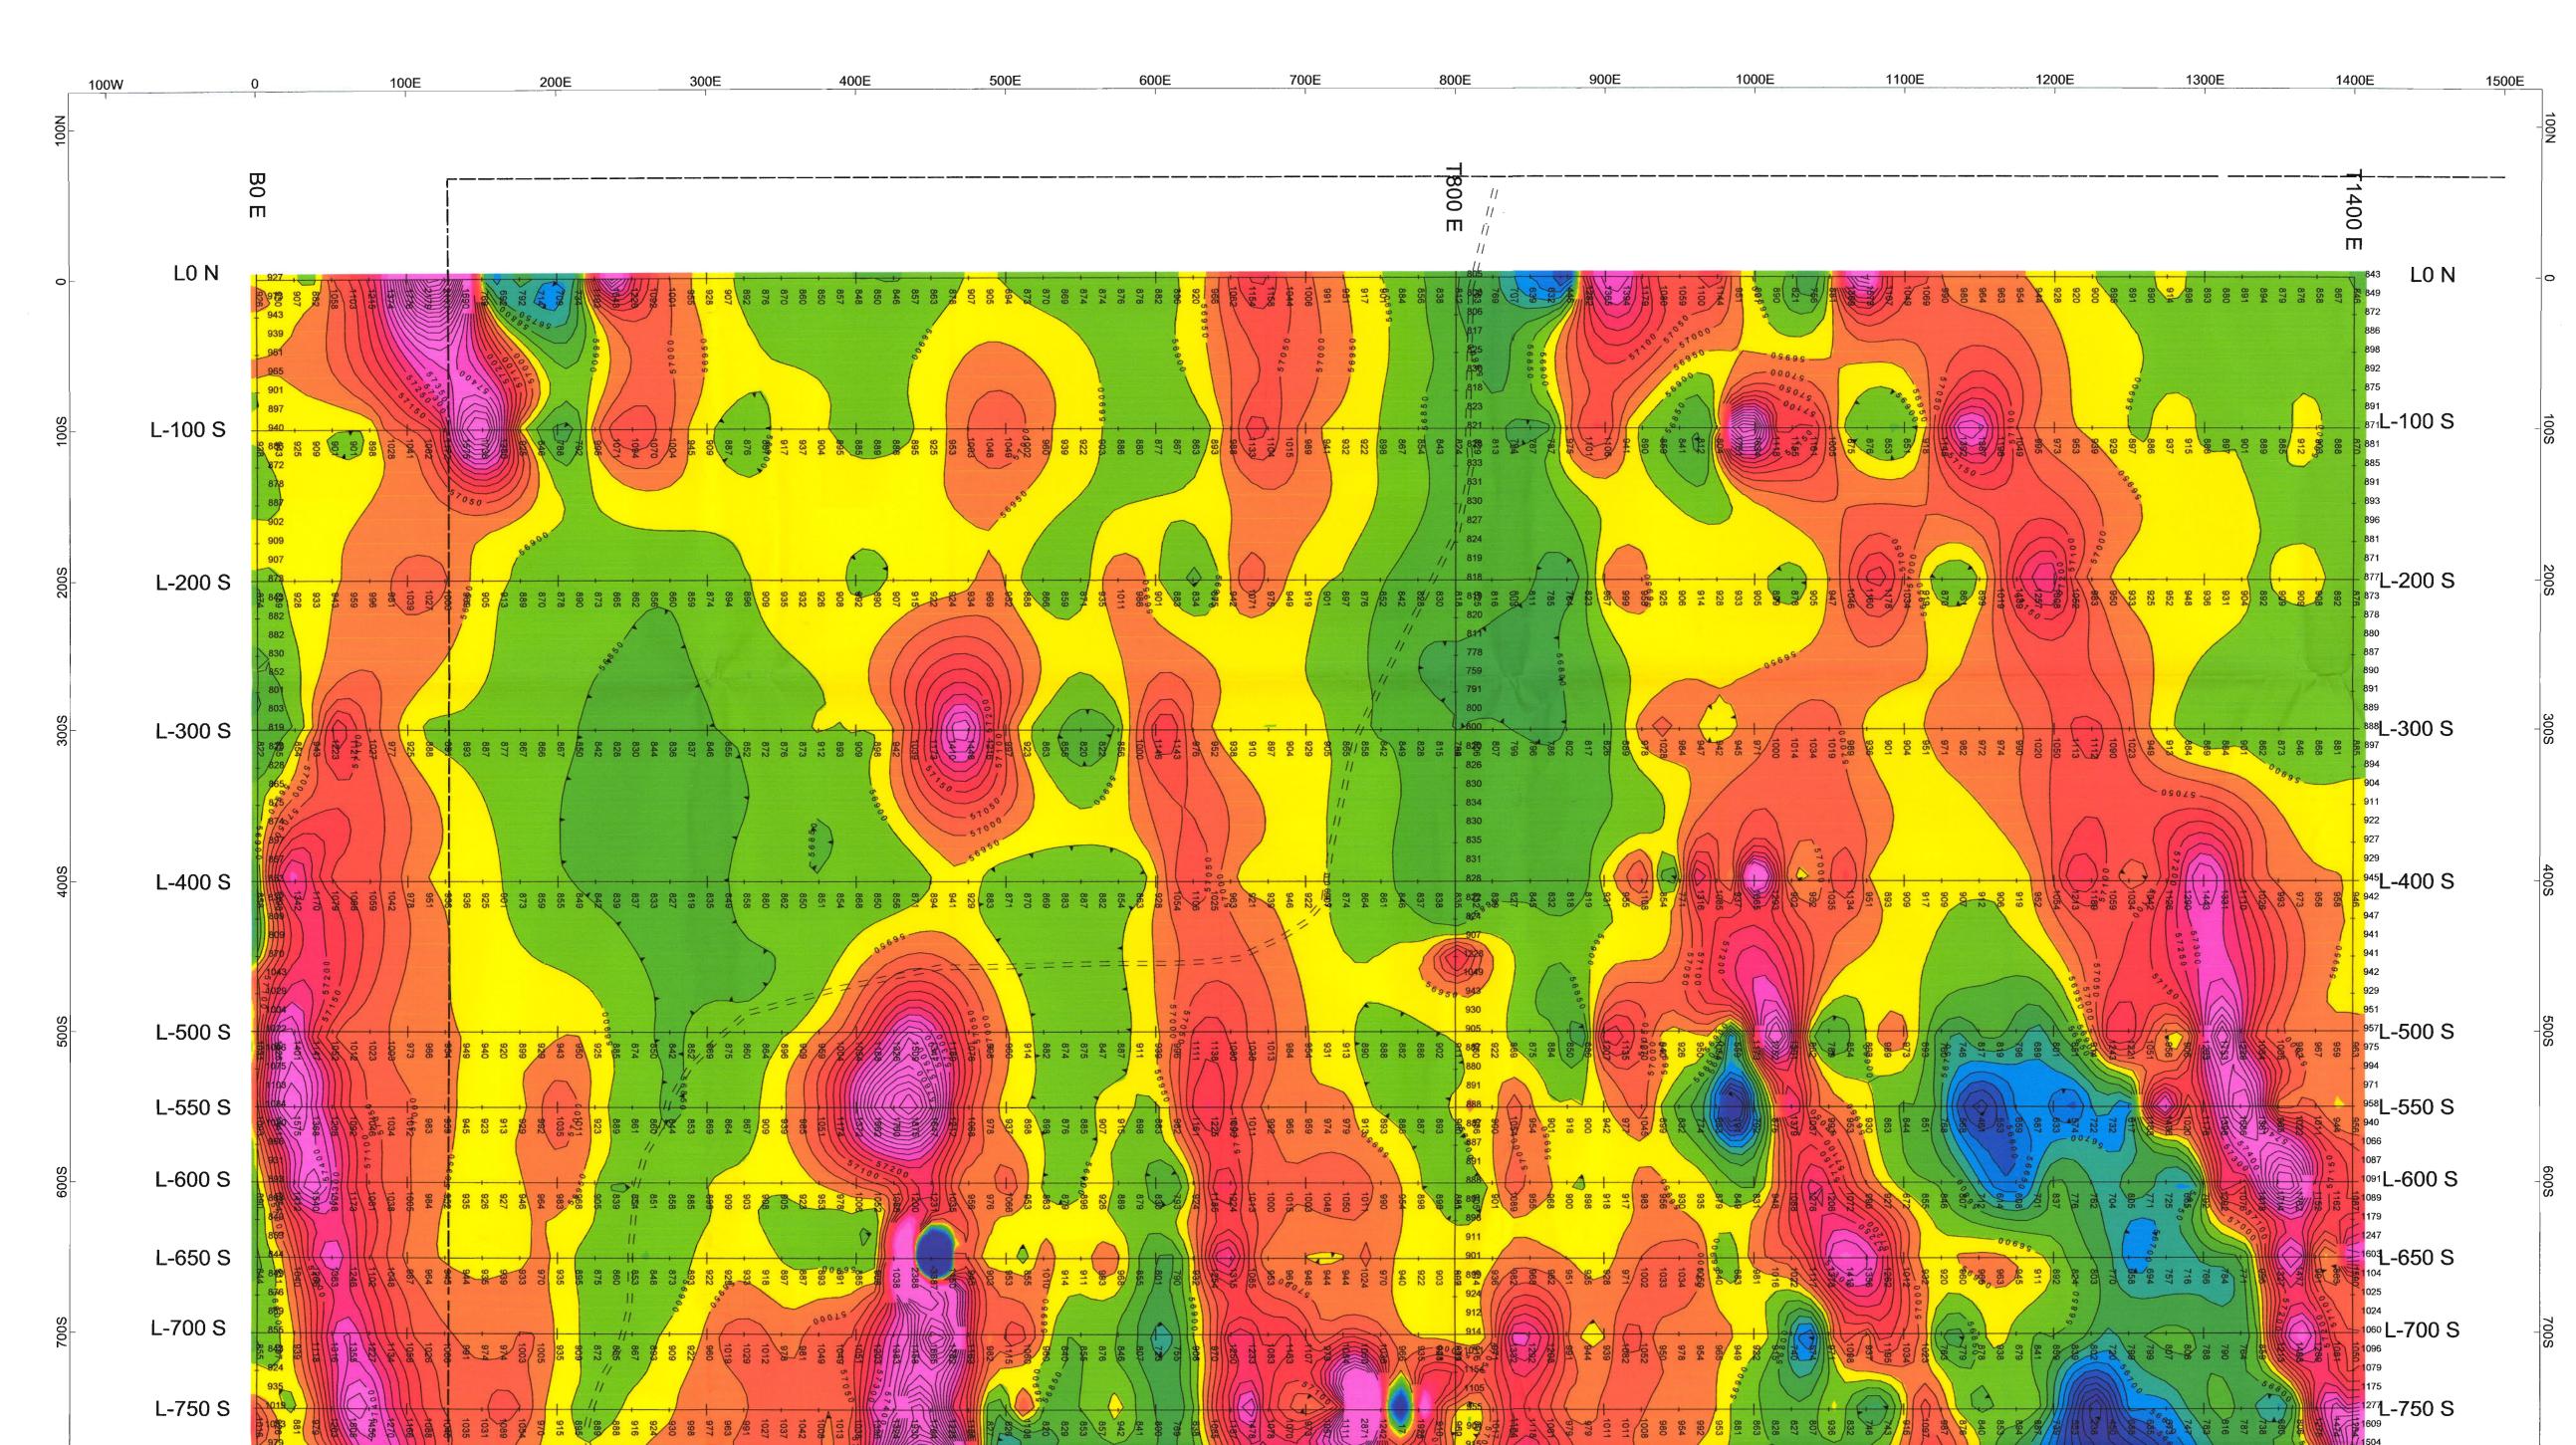

| 800S         | L-800 S  |                                                                                                                                                                                                                                                                                                                    | 04<br>56<br>118 <b>L-800 S</b><br>80                                      | 8008  |
|--------------|----------|--------------------------------------------------------------------------------------------------------------------------------------------------------------------------------------------------------------------------------------------------------------------------------------------------------------------|---------------------------------------------------------------------------|-------|
|              | L-850 S  |                                                                                                                                                                                                                                                                                                                    | 66<br>66<br>23<br>23                                                      |       |
| S006         | L-900 S  |                                                                                                                                                                                                                                                                                                                    | <sup>57</sup><br><sup>03</sup><br><sup>68</sup> L-900 S<br><sup>43</sup>  | 8006  |
|              |          |                                                                                                                                                                                                                                                                                                                    | 40<br>59<br>98<br>06                                                      |       |
| 1000S        | L-1000 S | 13 13 13 13 13 13 13 13 13 13 13 13 13 13 13 13 13 13 13 13 13 13 13 13 13 13 13 13 13 13 13 13 13 13 13 13 13 13 13 13 13 13 13 13 13 13 13 13 13 13 13 13 13 13 13 13 13 13 13 13 13 13 13 13 13 13 13 13 13 13 13 13 13 13 13 13 13 13 13 13 13 13 13 13 13 13 13 13 13 13 13 13 13 13 13 13 13 13 13 13 13 13< | <sup>02</sup><br><sup>81</sup><br><sup>07</sup> L-1000 S                  | 1000S |
|              |          |                                                                                                                                                                                                                                                                                                                    | 68<br>01<br>92                                                            |       |
| 100S         | L-1100 S |                                                                                                                                                                                                                                                                                                                    | 89<br>93<br>84L-1100 S                                                    | 11003 |
| £            |          |                                                                                                                                                                                                                                                                                                                    | 13<br>49<br>23<br>13                                                      | o l   |
| SOOT         | L-1200 S |                                                                                                                                                                                                                                                                                                                    | <sup>12</sup><br><sup>04</sup><br><sup>01</sup><br><sup>99</sup> L-1200 S | 1200  |
| (4)          |          |                                                                                                                                                                                                                                                                                                                    | 97<br>92<br>04<br>12                                                      | õ     |
| Soo          | L-1300 S |                                                                                                                                                                                                                                                                                                                    | 21<br>37<br>76 <b>L-1300 S</b>                                            | 1300  |
| <del>,</del> |          |                                                                                                                                                                                                                                                                                                                    | 74<br>81<br>83<br>89                                                      | Ň     |
| Soc          | L-1400 S |                                                                                                                                                                                                                                                                                                                    | <sup>85</sup><br><sup>64</sup><br><sup>11</sup><br><sup>51</sup> L-1400 S | 140   |
| 14(          | L-1400 0 |                                                                                                                                                                                                                                                                                                                    | 27<br>97<br>57<br>37<br>32                                                | SO    |
| S            | L-1500 S |                                                                                                                                                                                                                                                                                                                    | <sup>40</sup><br><sup>58</sup><br><sup>62</sup> L-1500 S                  | 150   |
| 150          | 2 1000 0 |                                                                                                                                                                                                                                                                                                                    | 4206296<br>4206296<br>4201798                                             | SOC   |
| õ            |          |                                                                                                                                                                                                                                                                                                                    | 84<br>99<br>07<br>23                                                      | 16    |
| 1600         | L-1600 S |                                                                                                                                                                                                                                                                                                                    | <sup>23</sup> L-1600 S<br><sup>06</sup><br><sup>14</sup>                  | _000S |
|              |          |                                                                                                                                                                                                                                                                                                                    | 09<br>03<br>03<br>02                                                      | -     |
| 17005        | L-1700 S |                                                                                                                                                                                                                                                                                                                    | <sup>23</sup> L-1700 S<br><sup>29</sup><br><sup>19</sup>                  | 700S  |
|              |          |                                                                                                                                                                                                                                                                                                                    | 70<br>81<br>86                                                            |       |