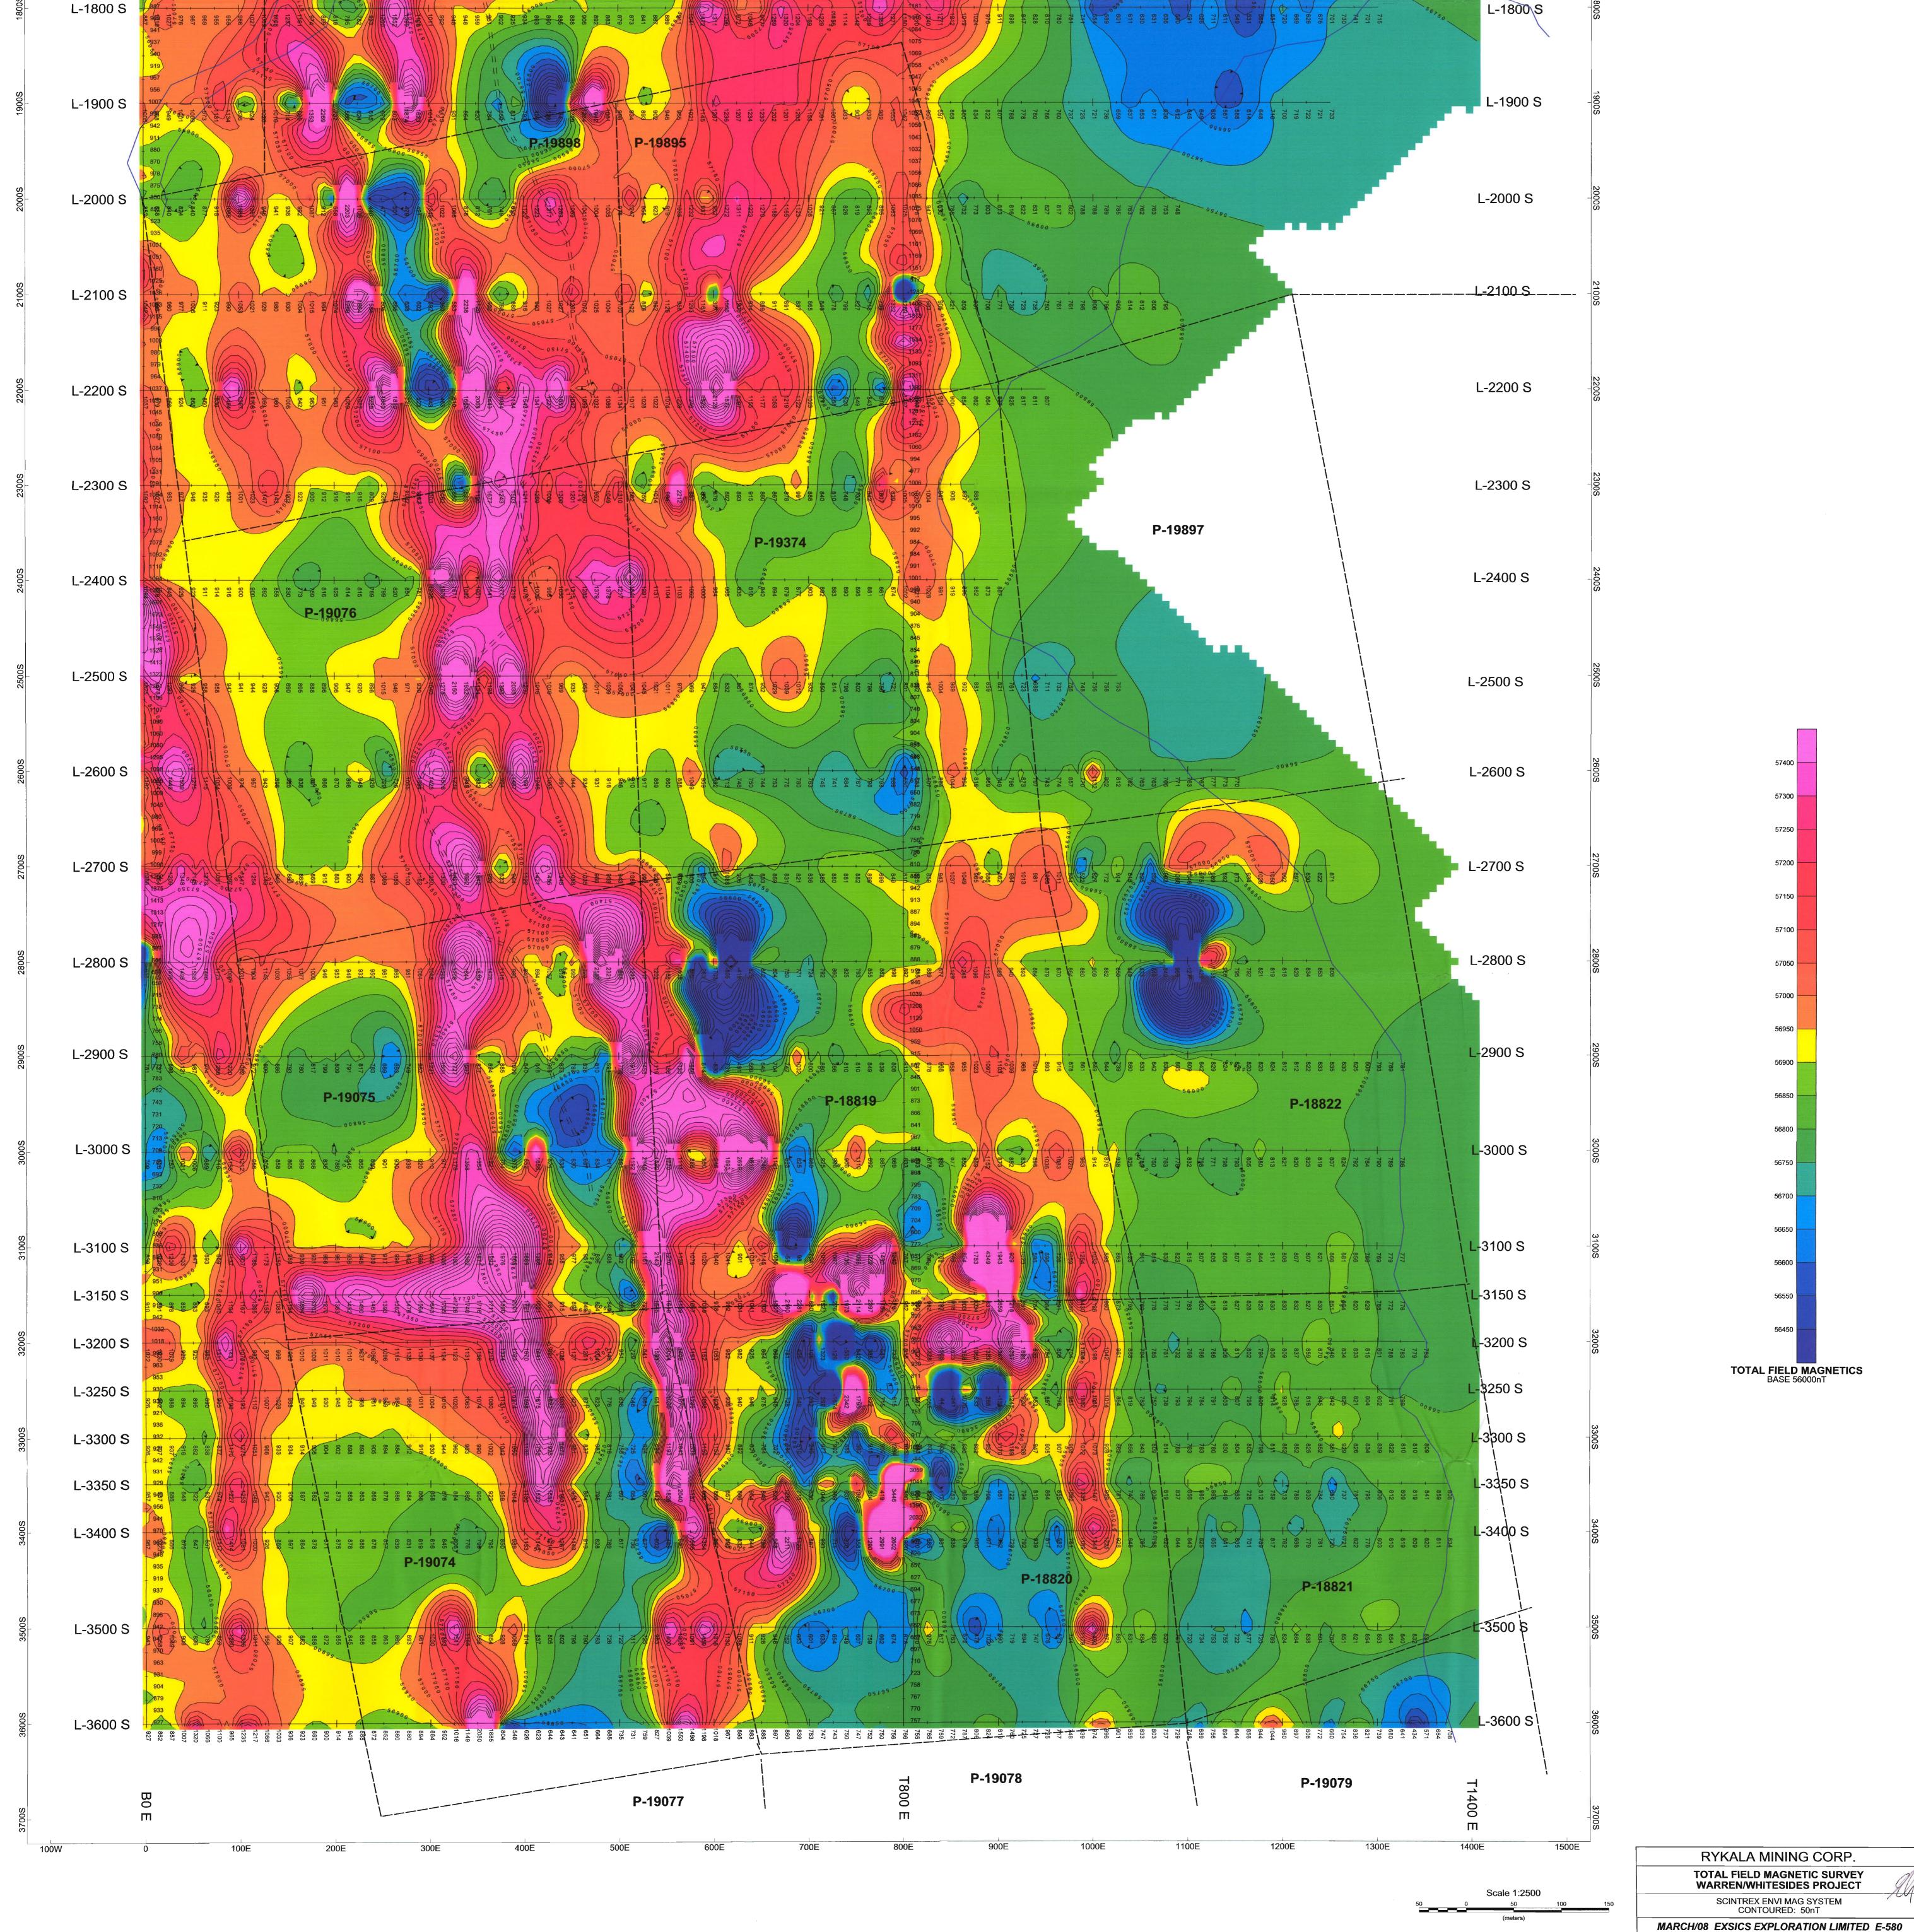

| 800S         | L-800 S  |                                                                                                                                                                                                                                                                                                                    | 04<br>56<br>118 <b>L-800 S</b><br>80                                      | 8008  |
|--------------|----------|--------------------------------------------------------------------------------------------------------------------------------------------------------------------------------------------------------------------------------------------------------------------------------------------------------------------|---------------------------------------------------------------------------|-------|
|              | L-850 S  |                                                                                                                                                                                                                                                                                                                    | 66<br>66<br>23<br>23                                                      |       |
| S006         | L-900 S  |                                                                                                                                                                                                                                                                                                                    | <sup>57</sup><br><sup>03</sup><br><sup>68</sup> L-900 S<br><sup>43</sup>  | 8006  |
|              |          |                                                                                                                                                                                                                                                                                                                    | 40<br>59<br>98<br>06                                                      |       |
| 1000S        | L-1000 S | 13 13 13 13 13 13 13 13 13 13 13 13 13 13 13 13 13 13 13 13 13 13 13 13 13 13 13 13 13 13 13 13 13 13 13 13 13 13 13 13 13 13 13 13 13 13 13 13 13 13 13 13 13 13 13 13 13 13 13 13 13 13 13 13 13 13 13 13 13 13 13 13 13 13 13 13 13 13 13 13 13 13 13 13 13 13 13 13 13 13 13 13 13 13 13 13 13 13 13 13 13 13< | <sup>02</sup><br><sup>81</sup><br><sup>07</sup> L-1000 S                  | 1000S |
|              |          |                                                                                                                                                                                                                                                                                                                    | 68<br>01<br>92                                                            |       |
| 100S         | L-1100 S |                                                                                                                                                                                                                                                                                                                    | 89<br>93<br>84L-1100 S                                                    | 11003 |
| £            |          |                                                                                                                                                                                                                                                                                                                    | 13<br>49<br>23<br>13                                                      | o l   |
| SOOT         | L-1200 S |                                                                                                                                                                                                                                                                                                                    | <sup>12</sup><br><sup>04</sup><br><sup>01</sup><br><sup>99</sup> L-1200 S | 1200  |
| (4)          |          |                                                                                                                                                                                                                                                                                                                    | 97<br>92<br>04<br>12                                                      | õ     |
| Soo          | L-1300 S |                                                                                                                                                                                                                                                                                                                    | 21<br>37<br>76 <b>L-1300 S</b>                                            | 1300  |
| <del>,</del> |          |                                                                                                                                                                                                                                                                                                                    | 74<br>81<br>83<br>89                                                      | Ň     |
| Soc          | L-1400 S |                                                                                                                                                                                                                                                                                                                    | <sup>85</sup><br><sup>64</sup><br><sup>11</sup><br><sup>51</sup> L-1400 S | 140   |
| 14(          | L-1400 0 |                                                                                                                                                                                                                                                                                                                    | 27<br>97<br>57<br>37<br>32                                                | SO    |
| S            | L-1500 S |                                                                                                                                                                                                                                                                                                                    | <sup>40</sup><br><sup>58</sup><br><sup>62</sup> L-1500 S                  | 150   |
| 150          | 2 1000 0 |                                                                                                                                                                                                                                                                                                                    | 4206296<br>4206296<br>4201798                                             | SOC   |
| õ            |          |                                                                                                                                                                                                                                                                                                                    | 84<br>99<br>07<br>23                                                      | 16    |
| 1600         | L-1600 S |                                                                                                                                                                                                                                                                                                                    | <sup>23</sup> L-1600 S<br><sup>06</sup><br><sup>14</sup>                  | _000S |
|              |          |                                                                                                                                                                                                                                                                                                                    | 09<br>03<br>03<br>02                                                      | -     |
| 17005        | L-1700 S |                                                                                                                                                                                                                                                                                                                    | <sup>23</sup> L-1700 S<br><sup>29</sup><br><sup>19</sup>                  | 700S  |
|              |          |                                                                                                                                                                                                                                                                                                                    | 70<br>81<br>86                                                            |       |