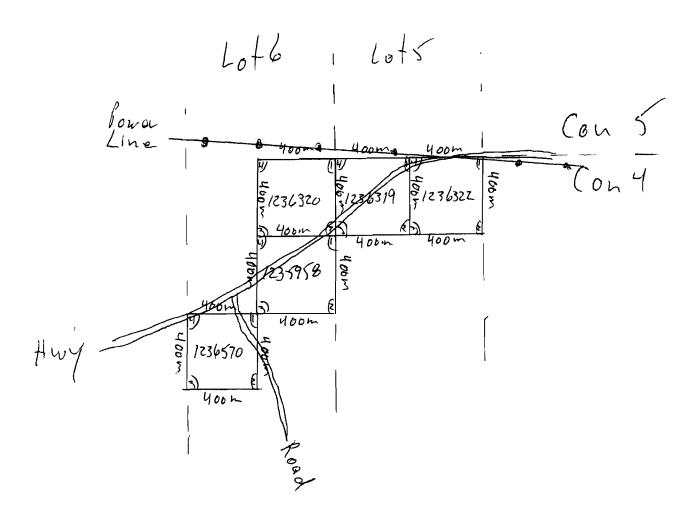

## **WORK PROGRAM**

Vision Exploration was contracted by 2004428 Ontario Inc to conduct a work program of their Whitney Township Property. This work too the form of re-furbishing 17 claim lines and was carried out between April 1/09 and April 10/09. Steve Anderson conducted the work program. The following is a legal description of the claims over which this work program was carried out.

| 1236319 | NW 1/4, N 1/2 Lot 5, Con 4  | Whitney Twp  |
|---------|-----------------------------|--------------|
| 1236320 | NE 1/4, N 1/2, L0t 6, Con 4 | Whitney Twp. |
| 1236322 | NE 1/4, N 1/2, Lot 5, Con 4 | Whitney Twp  |
| 1236570 | NW 1/4, S 1/2, Lot 6, Con 4 | Whitney Twp. |
| 1235958 | SE 1/4, N 1/2, Lot 6, Con 4 | Whitney Twp. |