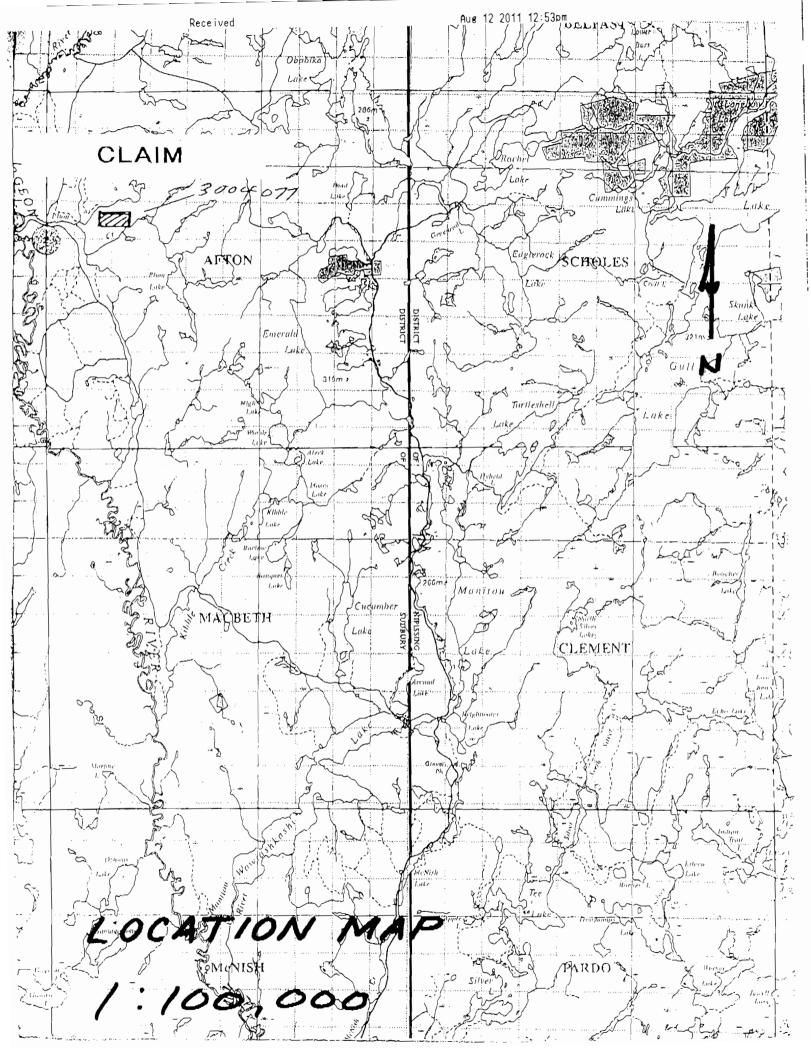

# LIST OF MAPS

Claim Map

1:20,000

Location Map

1:100,000

#### 3.0 LOCATION AND ACCESS:

The claim is bounded by the following NAD 83 UTM coordinates : 545530 and 546330 E, 5198480 and 5198880 N.

The claim is located 65 km northeast of Sudbury as the crow flies but is accessed in a roundabout way by taking Hwy 805 northward from River Valley for a distance of 37 km to a fork at a bridge. At this point turn west (left) onto a logging road and continue for 21 km to a second fork and turn right. From here turn right and travel for 3.5 km onto the claim.