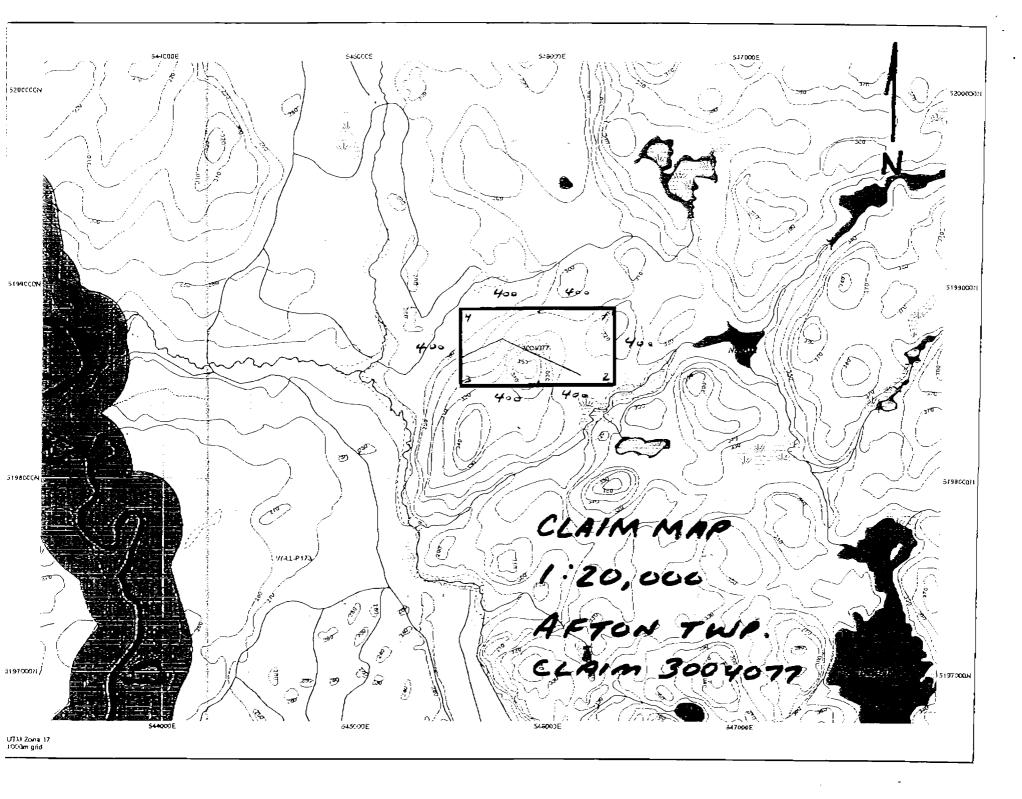

# LIST OF MAPS

Claim Map

1:20,000

Location Map

1:100,000

#### 2.0 PROPERTY:

The work was done on a 2 unit mining claim numbered 3004077 in unsurveyed Afton Twp..

#### 3.0 LOCATION AND ACCESS:

The claim is bounded by the following NAD 83 UTM coordinates : 545530 and 546330 E, 5198480 and 5198880 N.

The claim is located 65 km northeast of Sudbury as the crow flies but is accessed in a roundabout way by taking Hwy 805 northward from River Valley for a distance of 37 km to a fork at a bridge. At this point turn west (left) onto a logging road and continue for 21 km to a second fork and turn right. From here turn right and travel for 3.5 km onto the claim.