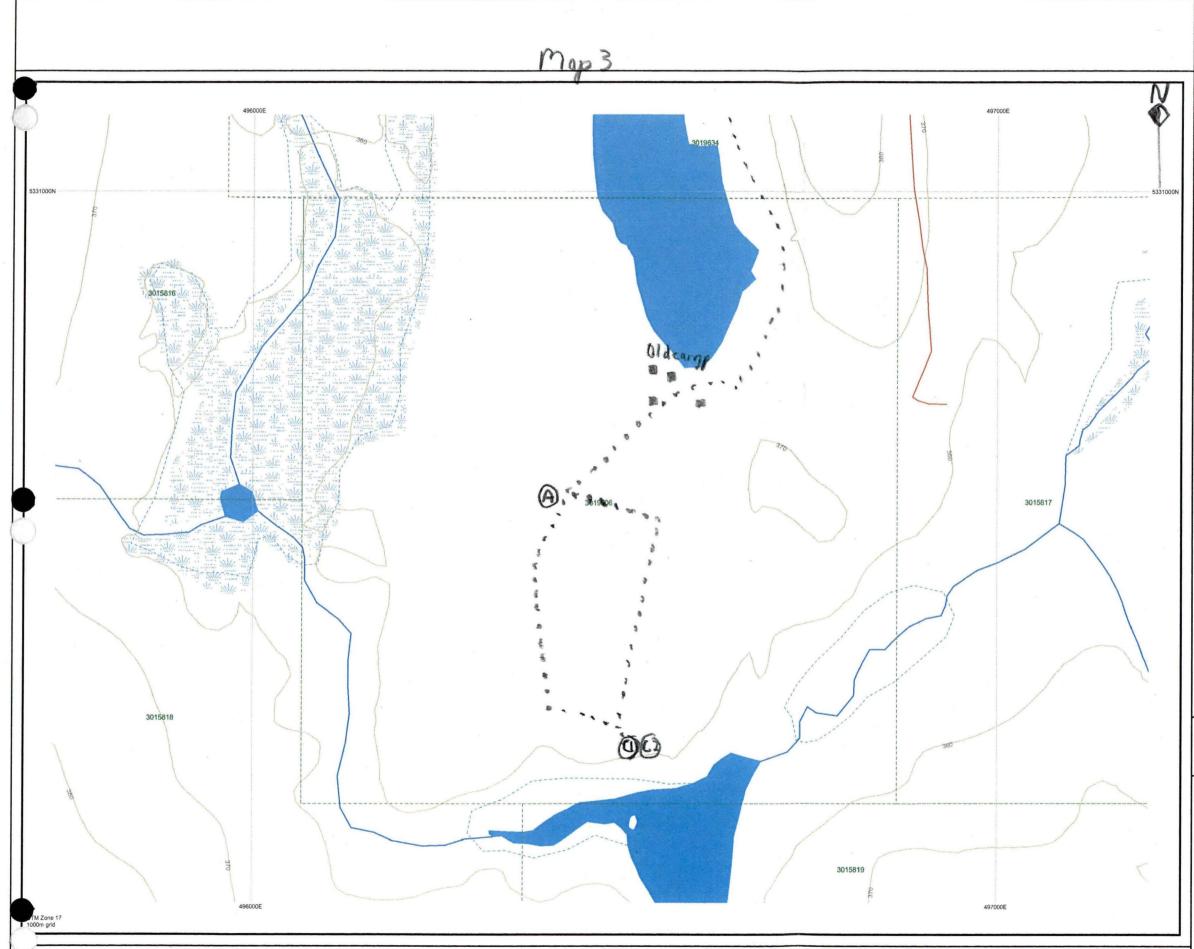

## September 9, 2012

Traveled to claims with Angela Skinner and parked in truck park. By ATV travelled to point A on map 3. Many trees had fallen and had to be cut away from trail. Walked 100 m at 125 degrees and turned to a direction of 215 degrees and searched for any excavations from previous reported work. Bush was very thick with under brush, travel and vision very restricted, and could not find any sign of previous work. Ended up about 100 m from lake an found more excavations that are associated with vein 2. Collected 2 samples, one of the quartz vein and one of the wall rock. Traveled home.