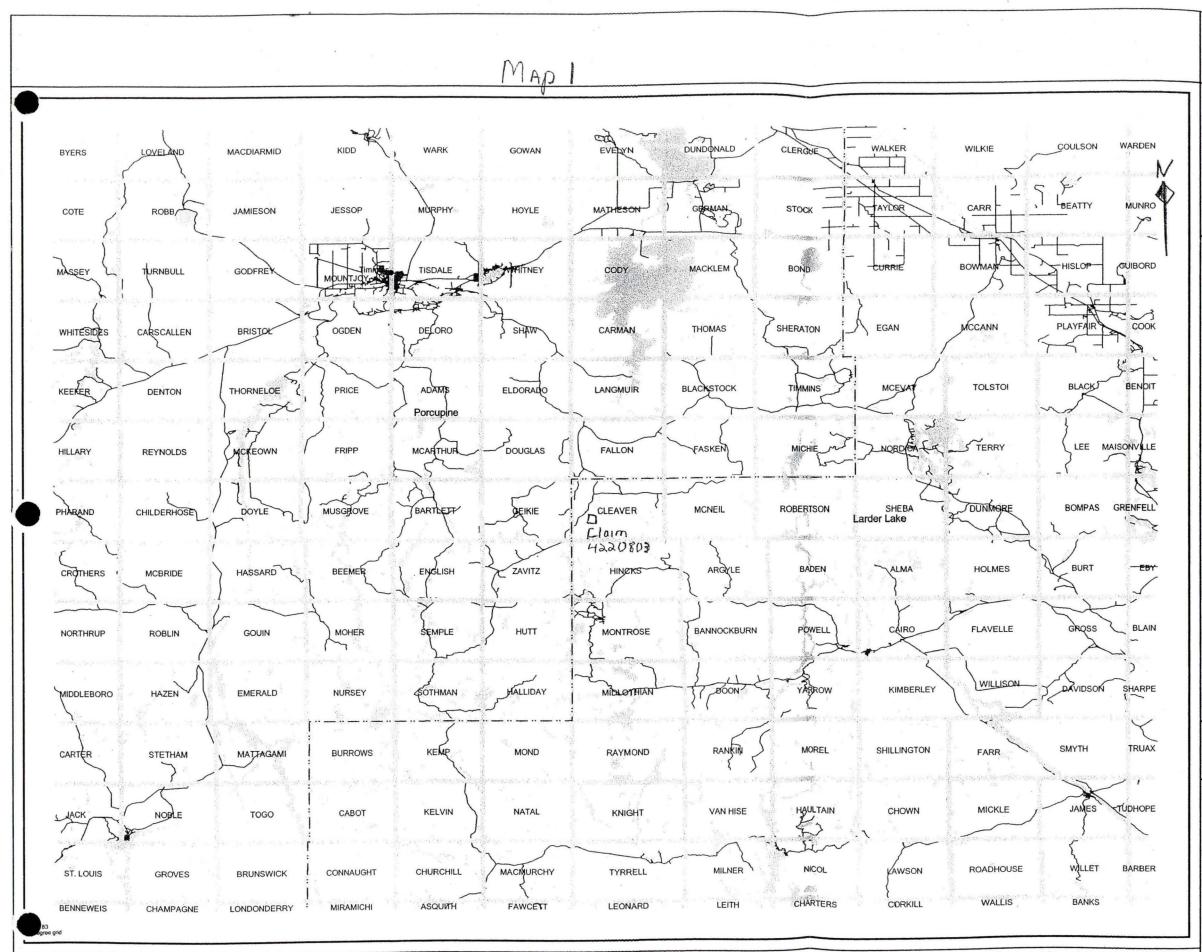

Prospecting Report Claim 4220803 Cleaver Township Larder Lake Division Ontario

2.52814

By

Victor WA Warford 111 Evans St South Porcupine, Ontario

September 2012

Prospecting Log

This report covers the prospecting done during the fall of 2011 and fall of 2012 on the 4 unit claim 4220803. This claim is located in the south west portion of Cleaver Township. Access is via the Forks River Road from Tisdale Street, South Porcupine Ontario, south 43 km to the truck park and then by ATV for 2km along a logging road and the by a old trail. See maps 1,2 and 3.