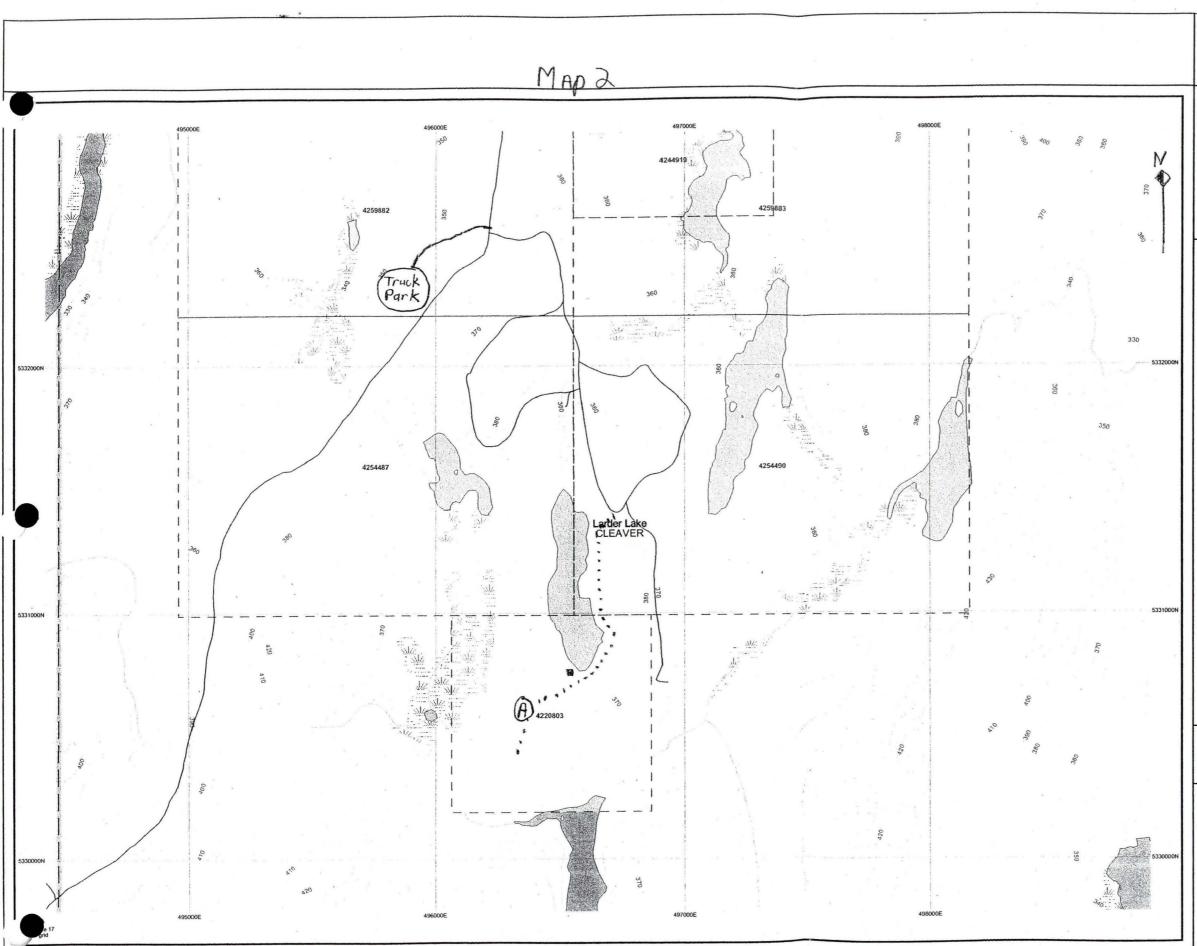

Prospecting Report Claim 4220803 Cleaver Township Larder Lake Division Ontario

2.52814

By

Victor WA Warford 111 Evans St South Porcupine, Ontario

September 2012

Prospecting Log

This report covers the prospecting done during the fall of 2011 and fall of 2012 on the 4 unit claim 4220803. This claim is located in the south west portion of Cleaver Township. Access is via the Forks River Road from Tisdale Street, South Porcupine Ontario, south 43 km to the truck park and then by ATV for 2km along a logging road and the by a old trail. See maps 1,2 and 3.

## November 29, 2011

Traveled to claims with Mary Lyons and Dean Touchette to assess existing hazards from previous work done on property. Parked on road at point where the trail starts and walked in and explored the area indicated on map. Was informed that I could fill in the excavations with the material around them. Travelled home.