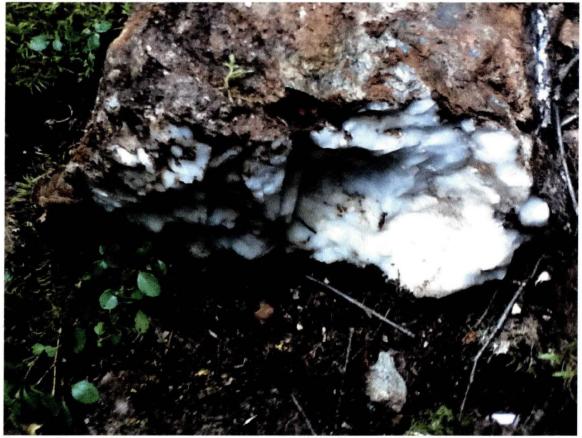

## September 9, 2012

Traveled to claims with Angela Skinner and parked in truck park. By ATV travelled to point A on map 3. Many trees had fallen and had to be cut away from trail. Walked 100 m at 125 degrees and turned to a direction of 215 degrees and searched for any excavations from previous reported work. Bush was very thick with under brush, travel and vision very restricted, and could not find any sign of previous work. Ended up about 100 m from lake an found more excavations that are associated with vein 2. Collected 2 samples, one of the quartz vein and one of the wall rock. Traveled home.

Quarts vein material.

ersons who preformed work

Victor Warford 2 days Angela Skinner 1 day

Samples: Pending

Report Completion 15/09/2012

Those wishing to stake mining claims should consult with the Provincial Mining Recorders' Office of the Ministry of Northern Development and Mines for additional information on the status of the lands shown hereon. This map is not hiended for navigational, survey, or land title determination purposes as the information shown on this map is completed from various sources. Completeness and accuracy are not guaranteed. Additional information may also be obtained through the local Land Titles or Registry Office, or the Ministry of Natural Resources.