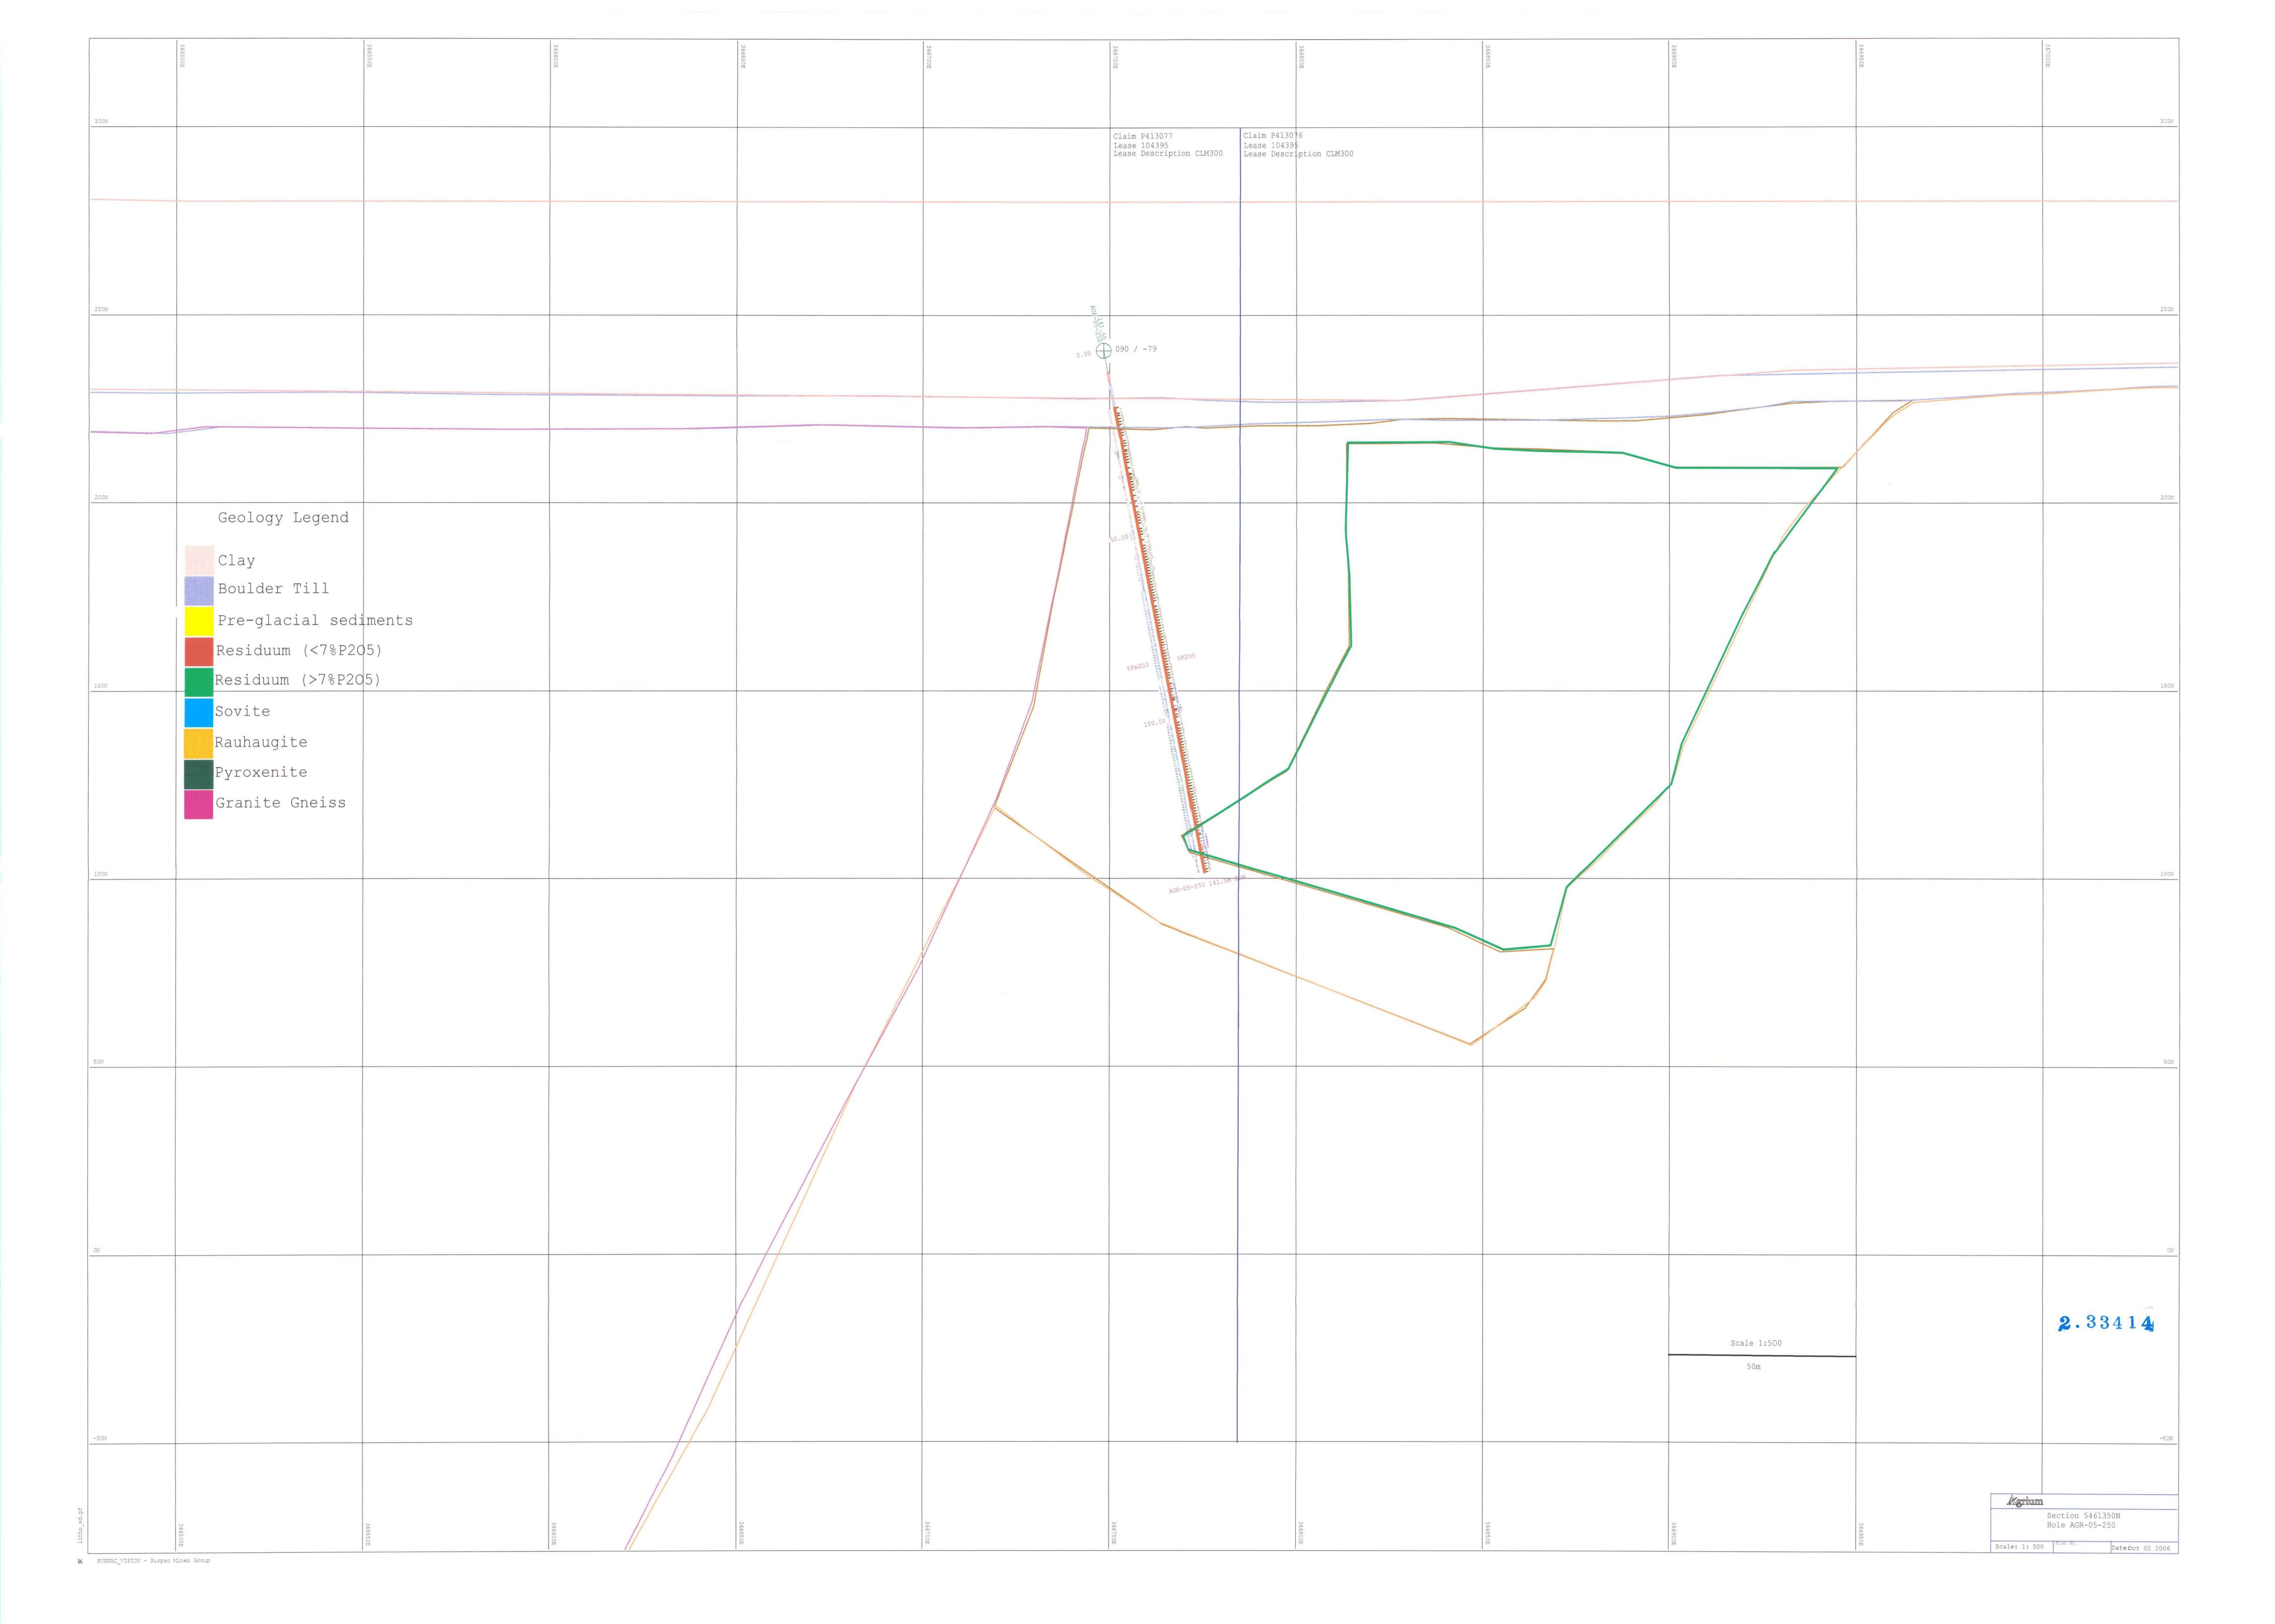

| 300N                                                                                                                      | 366700E | 1                                                                                                                                                                                                                                                                                                                                                                                                                                                                                                                                                                                                                                                                                                                                                                                                                                                                                                                                                                                                                                                                                                                                                                                                                                                                                                                                                                                                                                                                                                                                                                                                                                                                                                                                                                                                                                                                                                                                                                                                                                                                                                                                                                                                                                                                                                                                                                                                                                                                                 | 167100E                                                       |
|---------------------------------------------------------------------------------------------------------------------------|---------|-----------------------------------------------------------------------------------------------------------------------------------------------------------------------------------------------------------------------------------------------------------------------------------------------------------------------------------------------------------------------------------------------------------------------------------------------------------------------------------------------------------------------------------------------------------------------------------------------------------------------------------------------------------------------------------------------------------------------------------------------------------------------------------------------------------------------------------------------------------------------------------------------------------------------------------------------------------------------------------------------------------------------------------------------------------------------------------------------------------------------------------------------------------------------------------------------------------------------------------------------------------------------------------------------------------------------------------------------------------------------------------------------------------------------------------------------------------------------------------------------------------------------------------------------------------------------------------------------------------------------------------------------------------------------------------------------------------------------------------------------------------------------------------------------------------------------------------------------------------------------------------------------------------------------------------------------------------------------------------------------------------------------------------------------------------------------------------------------------------------------------------------------------------------------------------------------------------------------------------------------------------------------------------------------------------------------------------------------------------------------------------------------------------------------------------------------------------------------------------|---------------------------------------------------------------|
| 250N  Geology Legend                                                                                                      |         | 090 / -75                                                                                                                                                                                                                                                                                                                                                                                                                                                                                                                                                                                                                                                                                                                                                                                                                                                                                                                                                                                                                                                                                                                                                                                                                                                                                                                                                                                                                                                                                                                                                                                                                                                                                                                                                                                                                                                                                                                                                                                                                                                                                                                                                                                                                                                                                                                                                                                                                                                                         | 250N                                                          |
| Clay Boulder Till Pre-glacial sediments Residuum (<7%P2O5) Residuum (>%7P2O5) Sovite Rauhaugite Pyroxenite Granite Gneiss |         | 50.00 \$3.00 \$3.00 \$3.00 \$3.00 \$3.00 \$3.00 \$3.00 \$3.00 \$3.00 \$3.00 \$3.00 \$3.00 \$3.00 \$3.00 \$3.00 \$3.00 \$3.00 \$3.00 \$3.00 \$3.00 \$3.00 \$3.00 \$3.00 \$3.00 \$3.00 \$3.00 \$3.00 \$3.00 \$3.00 \$3.00 \$3.00 \$3.00 \$3.00 \$3.00 \$3.00 \$3.00 \$3.00 \$3.00 \$3.00 \$3.00 \$3.00 \$3.00 \$3.00 \$3.00 \$3.00 \$3.00 \$3.00 \$3.00 \$3.00 \$3.00 \$3.00 \$3.00 \$3.00 \$3.00 \$3.00 \$3.00 \$3.00 \$3.00 \$3.00 \$3.00 \$3.00 \$3.00 \$3.00 \$3.00 \$3.00 \$3.00 \$3.00 \$3.00 \$3.00 \$3.00 \$3.00 \$3.00 \$3.00 \$3.00 \$3.00 \$3.00 \$3.00 \$3.00 \$3.00 \$3.00 \$3.00 \$3.00 \$3.00 \$3.00 \$3.00 \$3.00 \$3.00 \$3.00 \$3.00 \$3.00 \$3.00 \$3.00 \$3.00 \$3.00 \$3.00 \$3.00 \$3.00 \$3.00 \$3.00 \$3.00 \$3.00 \$3.00 \$3.00 \$3.00 \$3.00 \$3.00 \$3.00 \$3.00 \$3.00 \$3.00 \$3.00 \$3.00 \$3.00 \$3.00 \$3.00 \$3.00 \$3.00 \$3.00 \$3.00 \$3.00 \$3.00 \$3.00 \$3.00 \$3.00 \$3.00 \$3.00 \$3.00 \$3.00 \$3.00 \$3.00 \$3.00 \$3.00 \$3.00 \$3.00 \$3.00 \$3.00 \$3.00 \$3.00 \$3.00 \$3.00 \$3.00 \$3.00 \$3.00 \$3.00 \$3.00 \$3.00 \$3.00 \$3.00 \$3.00 \$3.00 \$3.00 \$3.00 \$3.00 \$3.00 \$3.00 \$3.00 \$3.00 \$3.00 \$3.00 \$3.00 \$3.00 \$3.00 \$3.00 \$3.00 \$3.00 \$3.00 \$3.00 \$3.00 \$3.00 \$3.00 \$3.00 \$3.00 \$3.00 \$3.00 \$3.00 \$3.00 \$3.00 \$3.00 \$3.00 \$3.00 \$3.00 \$3.00 \$3.00 \$3.00 \$3.00 \$3.00 \$3.00 \$3.00 \$3.00 \$3.00 \$3.00 \$3.00 \$3.00 \$3.00 \$3.00 \$3.00 \$3.00 \$3.00 \$3.00 \$3.00 \$3.00 \$3.00 \$3.00 \$3.00 \$3.00 \$3.00 \$3.00 \$3.00 \$3.00 \$3.00 \$3.00 \$3.00 \$3.00 \$3.00 \$3.00 \$3.00 \$3.00 \$3.00 \$3.00 \$3.00 \$3.00 \$3.00 \$3.00 \$3.00 \$3.00 \$3.00 \$3.00 \$3.00 \$3.00 \$3.00 \$3.00 \$3.00 \$3.00 \$3.00 \$3.00 \$3.00 \$3.00 \$3.00 \$3.00 \$3.00 \$3.00 \$3.00 \$3.00 \$3.00 \$3.00 \$3.00 \$3.00 \$3.00 \$3.00 \$3.00 \$3.00 \$3.00 \$3.00 \$3.00 \$3.00 \$3.00 \$3.00 \$3.00 \$3.00 \$3.00 \$3.00 \$3.00 \$3.00 \$3.00 \$3.00 \$3.00 \$3.00 \$3.00 \$3.00 \$3.00 \$3.00 \$3.00 \$3.00 \$3.00 \$3.00 \$3.00 \$3.00 \$3.00 \$3.00 \$3.00 \$3.00 \$3.00 \$3.00 \$3.00 \$3.00 \$3.00 \$3.00 \$3.00 \$3.00 \$3.00 \$3.00 \$3.00 \$3.00 \$3.00 \$3.00 \$3.00 \$3.00 \$3.00 \$3.00 \$3.00 \$3.00 \$3.00 \$3.00 \$3.00 \$3.00 \$3.00 \$3.00 \$3.00 \$3.00 \$3.00 \$3.00 \$3.00 \$3.00 \$3.00 \$3.00 \$3.00 \$3.00 \$3.00 \$3.00 \$3.00 \$3.00 \$3.00 \$3.00 \$3.00 \$3.00 \$3.00 \$3.00 \$3.00 \$3.00 \$3.00 \$3.00 \$3.00 \$3.00 \$3.00 \$3.00 \$3.00 \$3.00 \$3.00 \$3.00 \$3.00 | 1508                                                          |
| 508                                                                                                                       |         |                                                                                                                                                                                                                                                                                                                                                                                                                                                                                                                                                                                                                                                                                                                                                                                                                                                                                                                                                                                                                                                                                                                                                                                                                                                                                                                                                                                                                                                                                                                                                                                                                                                                                                                                                                                                                                                                                                                                                                                                                                                                                                                                                                                                                                                                                                                                                                                                                                                                                   | 100N                                                          |
| —SON                                                                                                                      |         | AGR-C4-245 2428 SOX                                                                                                                                                                                                                                                                                                                                                                                                                                                                                                                                                                                                                                                                                                                                                                                                                                                                                                                                                                                                                                                                                                                                                                                                                                                                                                                                                                                                                                                                                                                                                                                                                                                                                                                                                                                                                                                                                                                                                                                                                                                                                                                                                                                                                                                                                                                                                                                                                                                               | Scale 1:500  50m  Section 5461400N Holes AGR-04-244, 245, 246 |