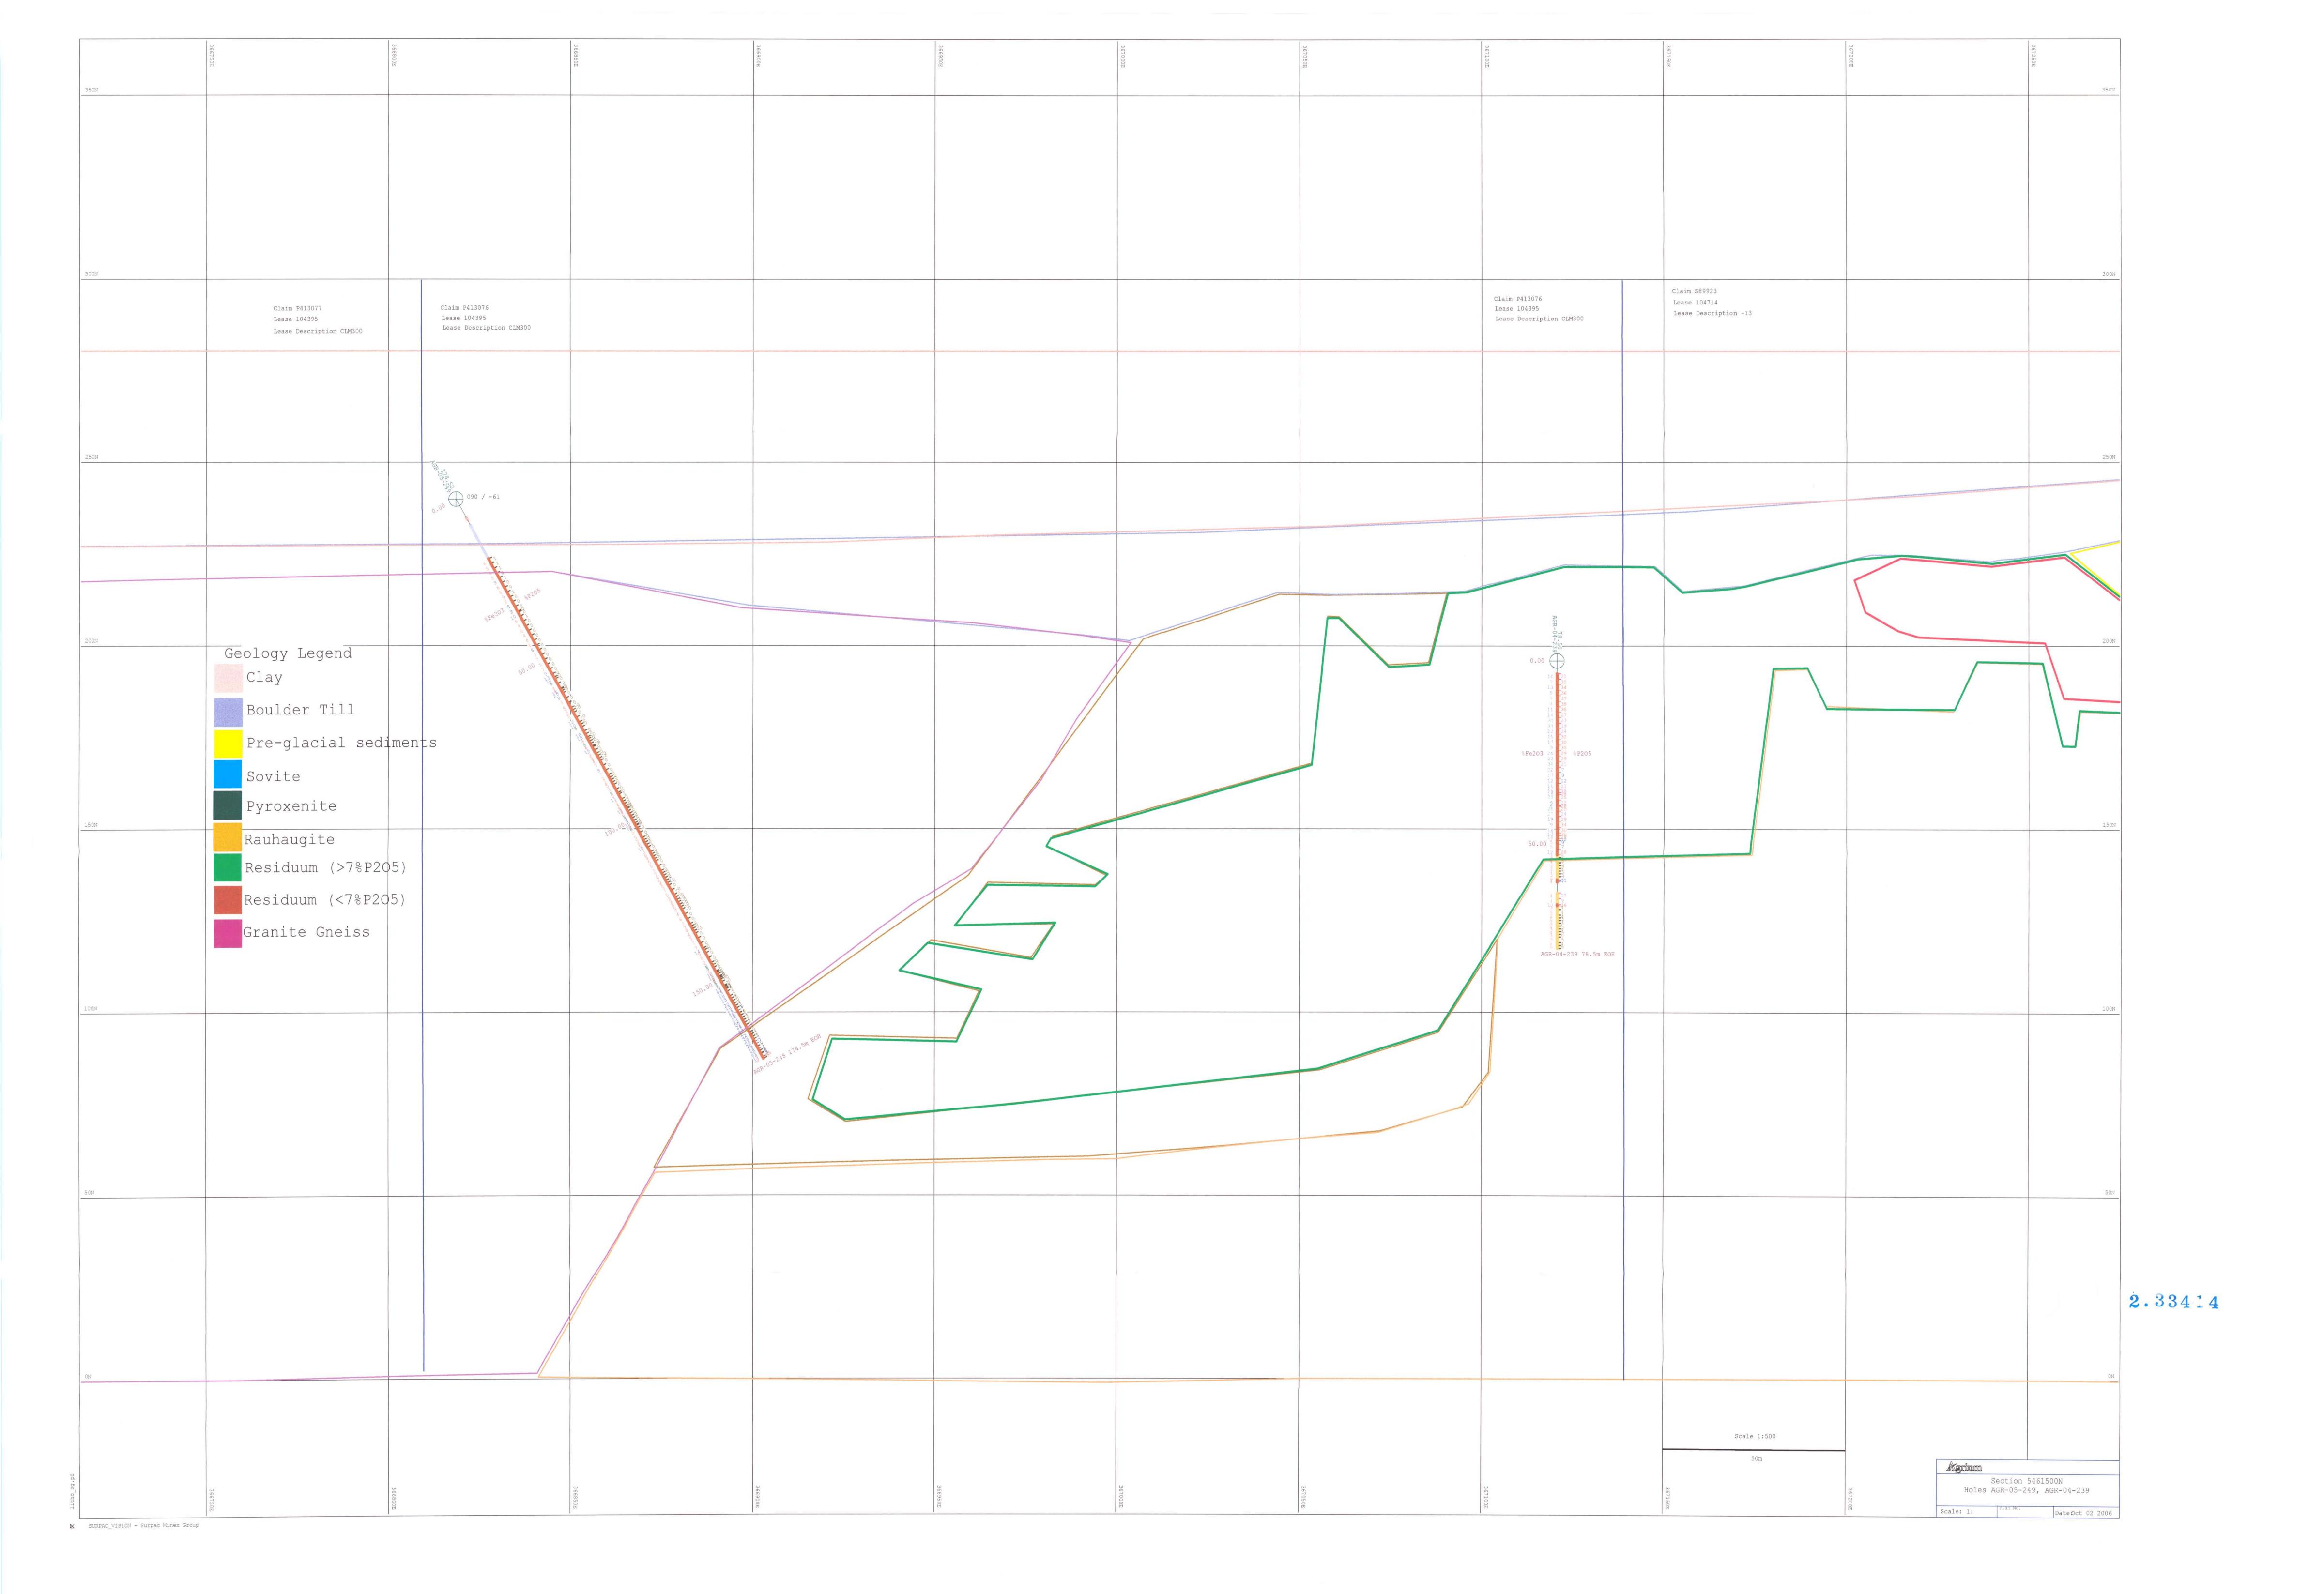

| 300N                                                                                                                      | 366700E | 1                                                                                                                                                                                                                                                                                                                                                                                                                                                                                                                                                                                                                                                                                                                                                                                                                                                                                                                                                                                                                                                                                                                                                                                                                                                                                                                                                                                                                                                                                                                                                                                                                                                                                                                                                                                                                                                                                                                                                                                                                                                                                                                                                                                                                                                                                                                                                                                                                                                                                 | 167100E                                                       |
|---------------------------------------------------------------------------------------------------------------------------|---------|-----------------------------------------------------------------------------------------------------------------------------------------------------------------------------------------------------------------------------------------------------------------------------------------------------------------------------------------------------------------------------------------------------------------------------------------------------------------------------------------------------------------------------------------------------------------------------------------------------------------------------------------------------------------------------------------------------------------------------------------------------------------------------------------------------------------------------------------------------------------------------------------------------------------------------------------------------------------------------------------------------------------------------------------------------------------------------------------------------------------------------------------------------------------------------------------------------------------------------------------------------------------------------------------------------------------------------------------------------------------------------------------------------------------------------------------------------------------------------------------------------------------------------------------------------------------------------------------------------------------------------------------------------------------------------------------------------------------------------------------------------------------------------------------------------------------------------------------------------------------------------------------------------------------------------------------------------------------------------------------------------------------------------------------------------------------------------------------------------------------------------------------------------------------------------------------------------------------------------------------------------------------------------------------------------------------------------------------------------------------------------------------------------------------------------------------------------------------------------------|---------------------------------------------------------------|
| 250N  Geology Legend                                                                                                      |         | 090 / -75                                                                                                                                                                                                                                                                                                                                                                                                                                                                                                                                                                                                                                                                                                                                                                                                                                                                                                                                                                                                                                                                                                                                                                                                                                                                                                                                                                                                                                                                                                                                                                                                                                                                                                                                                                                                                                                                                                                                                                                                                                                                                                                                                                                                                                                                                                                                                                                                                                                                         | 250N                                                          |
| Clay Boulder Till Pre-glacial sediments Residuum (<7%P2O5) Residuum (>%7P2O5) Sovite Rauhaugite Pyroxenite Granite Gneiss |         | 50.00 \$3.00 \$3.00 \$3.00 \$3.00 \$3.00 \$3.00 \$3.00 \$3.00 \$3.00 \$3.00 \$3.00 \$3.00 \$3.00 \$3.00 \$3.00 \$3.00 \$3.00 \$3.00 \$3.00 \$3.00 \$3.00 \$3.00 \$3.00 \$3.00 \$3.00 \$3.00 \$3.00 \$3.00 \$3.00 \$3.00 \$3.00 \$3.00 \$3.00 \$3.00 \$3.00 \$3.00 \$3.00 \$3.00 \$3.00 \$3.00 \$3.00 \$3.00 \$3.00 \$3.00 \$3.00 \$3.00 \$3.00 \$3.00 \$3.00 \$3.00 \$3.00 \$3.00 \$3.00 \$3.00 \$3.00 \$3.00 \$3.00 \$3.00 \$3.00 \$3.00 \$3.00 \$3.00 \$3.00 \$3.00 \$3.00 \$3.00 \$3.00 \$3.00 \$3.00 \$3.00 \$3.00 \$3.00 \$3.00 \$3.00 \$3.00 \$3.00 \$3.00 \$3.00 \$3.00 \$3.00 \$3.00 \$3.00 \$3.00 \$3.00 \$3.00 \$3.00 \$3.00 \$3.00 \$3.00 \$3.00 \$3.00 \$3.00 \$3.00 \$3.00 \$3.00 \$3.00 \$3.00 \$3.00 \$3.00 \$3.00 \$3.00 \$3.00 \$3.00 \$3.00 \$3.00 \$3.00 \$3.00 \$3.00 \$3.00 \$3.00 \$3.00 \$3.00 \$3.00 \$3.00 \$3.00 \$3.00 \$3.00 \$3.00 \$3.00 \$3.00 \$3.00 \$3.00 \$3.00 \$3.00 \$3.00 \$3.00 \$3.00 \$3.00 \$3.00 \$3.00 \$3.00 \$3.00 \$3.00 \$3.00 \$3.00 \$3.00 \$3.00 \$3.00 \$3.00 \$3.00 \$3.00 \$3.00 \$3.00 \$3.00 \$3.00 \$3.00 \$3.00 \$3.00 \$3.00 \$3.00 \$3.00 \$3.00 \$3.00 \$3.00 \$3.00 \$3.00 \$3.00 \$3.00 \$3.00 \$3.00 \$3.00 \$3.00 \$3.00 \$3.00 \$3.00 \$3.00 \$3.00 \$3.00 \$3.00 \$3.00 \$3.00 \$3.00 \$3.00 \$3.00 \$3.00 \$3.00 \$3.00 \$3.00 \$3.00 \$3.00 \$3.00 \$3.00 \$3.00 \$3.00 \$3.00 \$3.00 \$3.00 \$3.00 \$3.00 \$3.00 \$3.00 \$3.00 \$3.00 \$3.00 \$3.00 \$3.00 \$3.00 \$3.00 \$3.00 \$3.00 \$3.00 \$3.00 \$3.00 \$3.00 \$3.00 \$3.00 \$3.00 \$3.00 \$3.00 \$3.00 \$3.00 \$3.00 \$3.00 \$3.00 \$3.00 \$3.00 \$3.00 \$3.00 \$3.00 \$3.00 \$3.00 \$3.00 \$3.00 \$3.00 \$3.00 \$3.00 \$3.00 \$3.00 \$3.00 \$3.00 \$3.00 \$3.00 \$3.00 \$3.00 \$3.00 \$3.00 \$3.00 \$3.00 \$3.00 \$3.00 \$3.00 \$3.00 \$3.00 \$3.00 \$3.00 \$3.00 \$3.00 \$3.00 \$3.00 \$3.00 \$3.00 \$3.00 \$3.00 \$3.00 \$3.00 \$3.00 \$3.00 \$3.00 \$3.00 \$3.00 \$3.00 \$3.00 \$3.00 \$3.00 \$3.00 \$3.00 \$3.00 \$3.00 \$3.00 \$3.00 \$3.00 \$3.00 \$3.00 \$3.00 \$3.00 \$3.00 \$3.00 \$3.00 \$3.00 \$3.00 \$3.00 \$3.00 \$3.00 \$3.00 \$3.00 \$3.00 \$3.00 \$3.00 \$3.00 \$3.00 \$3.00 \$3.00 \$3.00 \$3.00 \$3.00 \$3.00 \$3.00 \$3.00 \$3.00 \$3.00 \$3.00 \$3.00 \$3.00 \$3.00 \$3.00 \$3.00 \$3.00 \$3.00 \$3.00 \$3.00 \$3.00 \$3.00 \$3.00 \$3.00 \$3.00 \$3.00 \$3.00 \$3.00 \$3.00 \$3.00 \$3.00 \$3.00 \$3.00 \$3.00 \$3.00 \$3.00 \$3.00 \$3.00 \$3.00 \$3.00 \$3.00 \$3.00 \$3.00 \$3.00 \$3.00 \$3.00 \$3.00 \$3.00 \$3.00 \$3.00 | 1508                                                          |
| 508                                                                                                                       |         |                                                                                                                                                                                                                                                                                                                                                                                                                                                                                                                                                                                                                                                                                                                                                                                                                                                                                                                                                                                                                                                                                                                                                                                                                                                                                                                                                                                                                                                                                                                                                                                                                                                                                                                                                                                                                                                                                                                                                                                                                                                                                                                                                                                                                                                                                                                                                                                                                                                                                   | 100N                                                          |
| —SON                                                                                                                      |         | AGR-C4-245 2428 SOX                                                                                                                                                                                                                                                                                                                                                                                                                                                                                                                                                                                                                                                                                                                                                                                                                                                                                                                                                                                                                                                                                                                                                                                                                                                                                                                                                                                                                                                                                                                                                                                                                                                                                                                                                                                                                                                                                                                                                                                                                                                                                                                                                                                                                                                                                                                                                                                                                                                               | Scale 1:500  50m  Section 5461400N Holes AGR-04-244, 245, 246 |