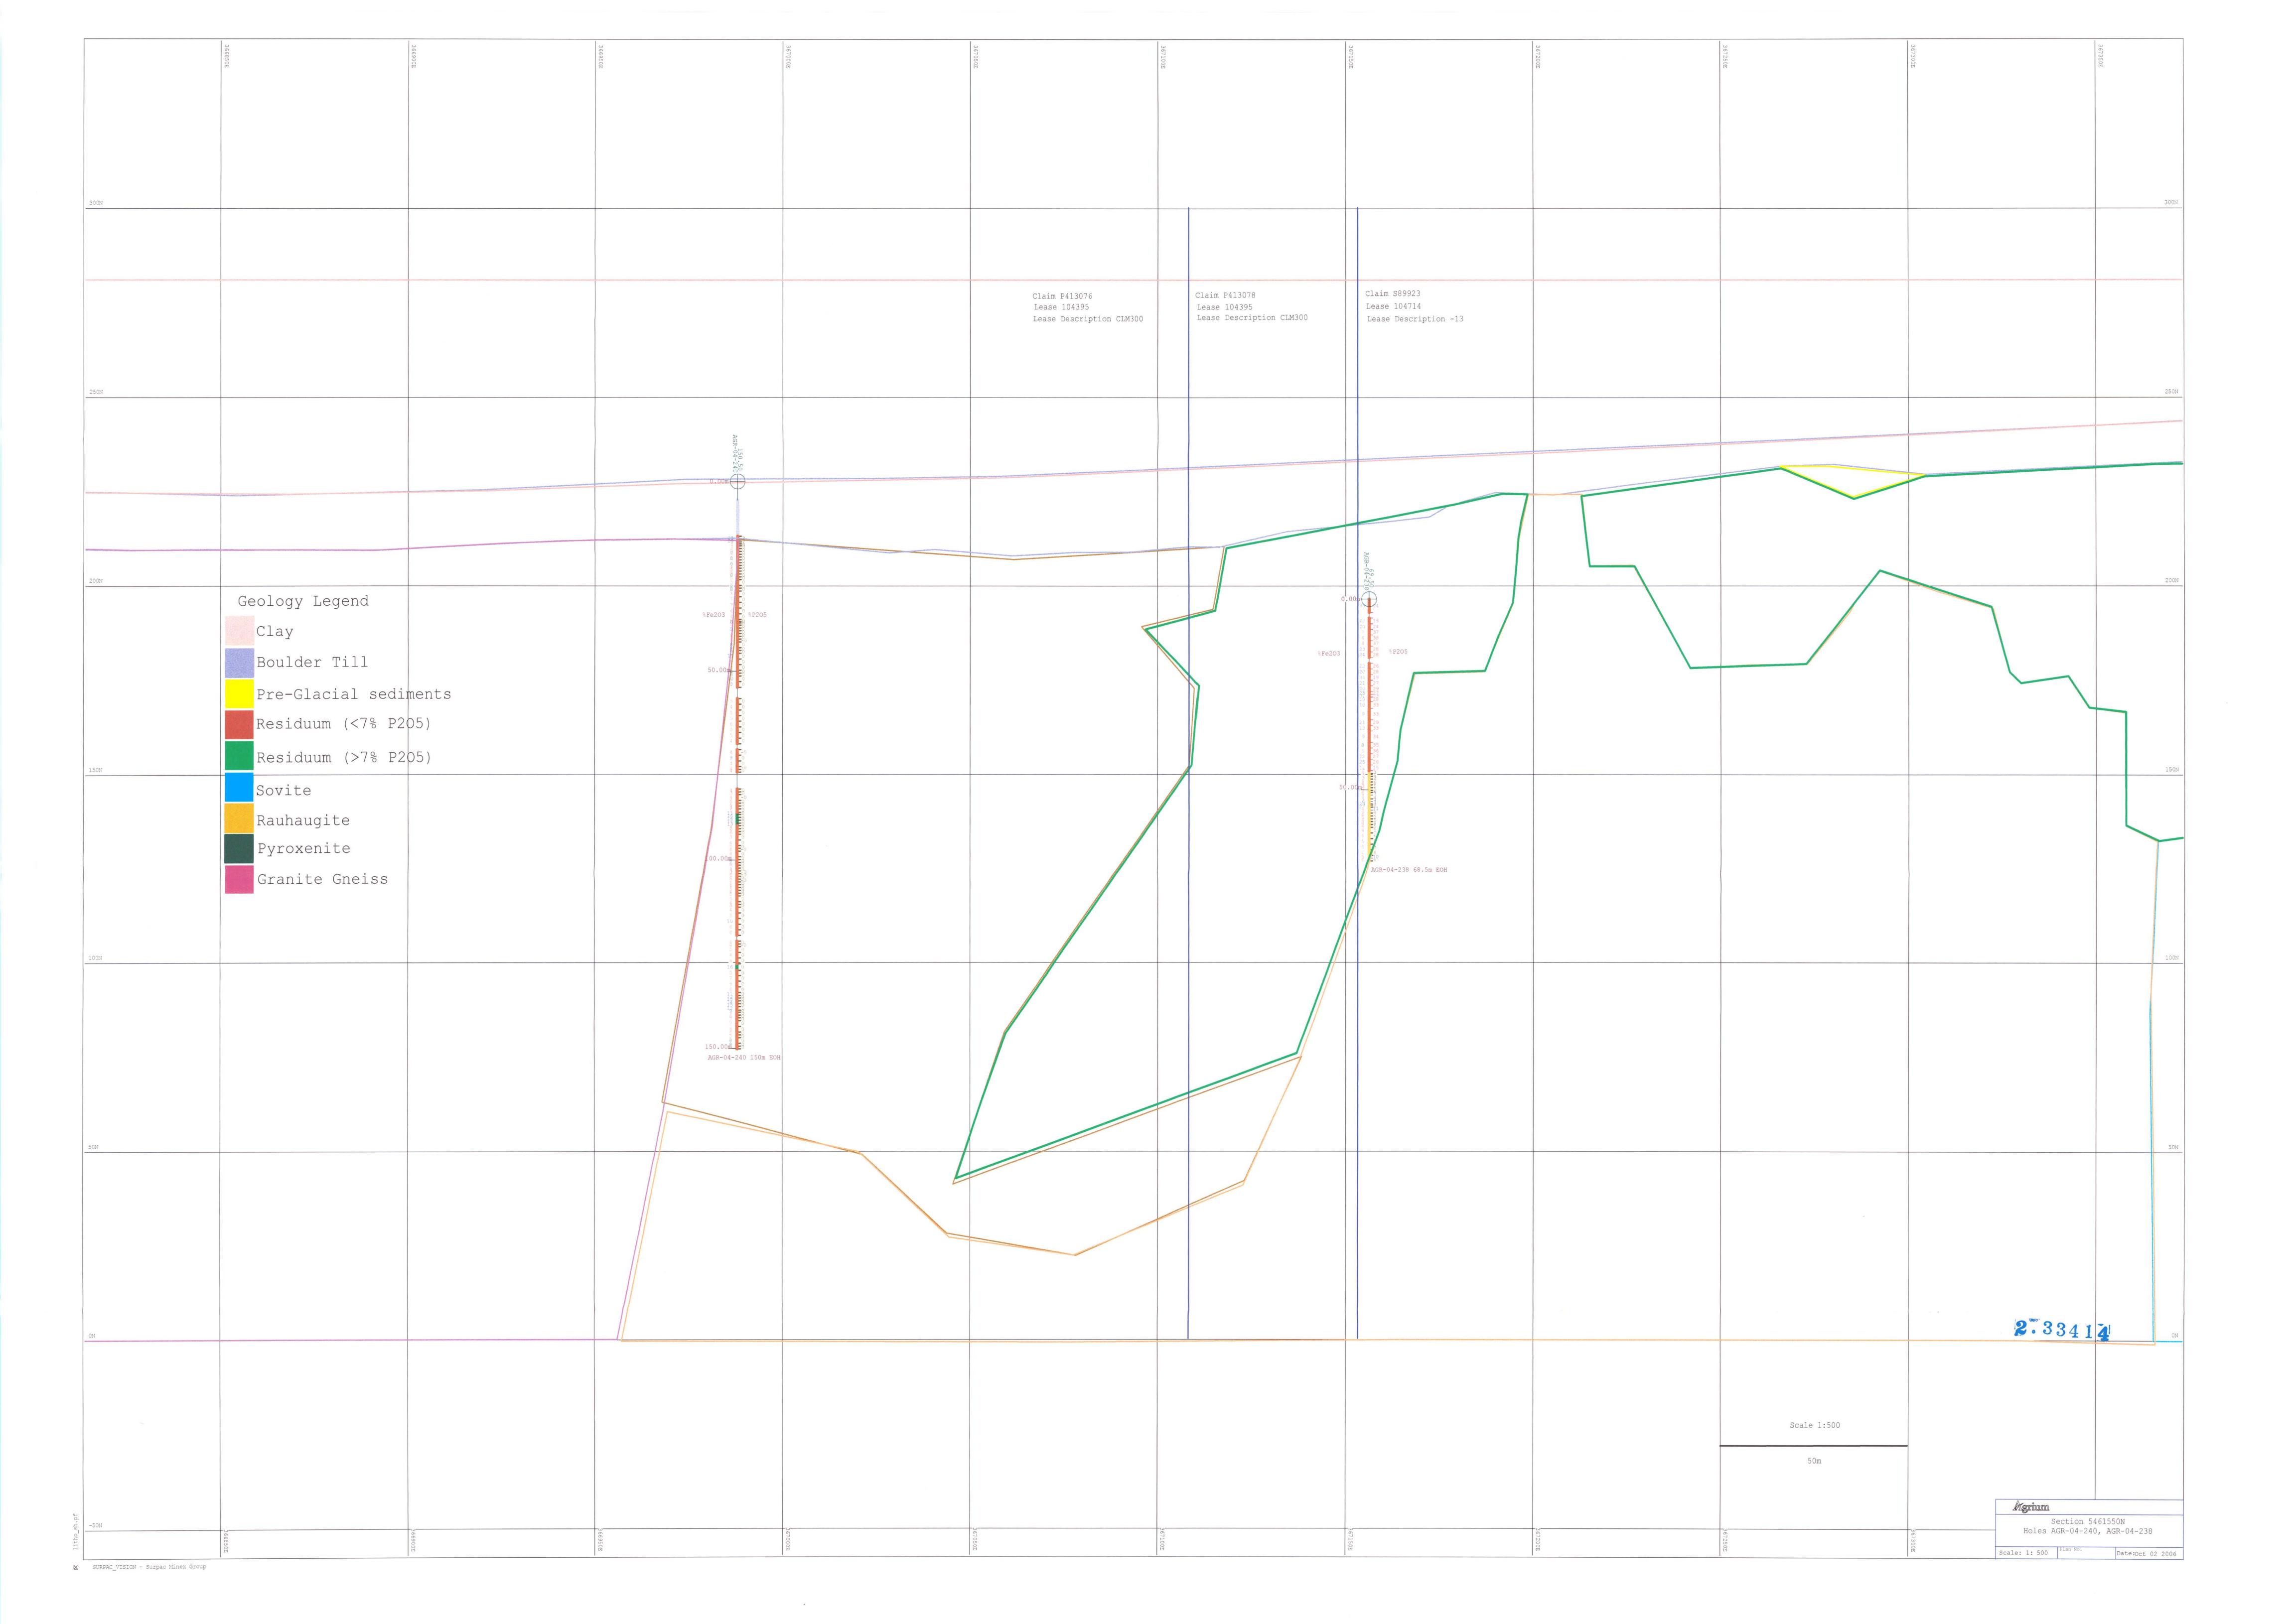

| 300N                                                                                                                      | 366700E | 1                                                                                                                                                                                                                                                                                                                                                                                                                                                                                                                                                                                                                                                                                                                                                                                                                                                                                                                                                                                                                                                                                                                                                                                                                                                                                                                                                                                                                                                                                                                                                                                                                                                                                                                                                                                                                                                                                                                                                                                                                                                                                                                                                                                                                                                                                                                                                                                                                                                                                 | 167100E                                                       |
|---------------------------------------------------------------------------------------------------------------------------|---------|-----------------------------------------------------------------------------------------------------------------------------------------------------------------------------------------------------------------------------------------------------------------------------------------------------------------------------------------------------------------------------------------------------------------------------------------------------------------------------------------------------------------------------------------------------------------------------------------------------------------------------------------------------------------------------------------------------------------------------------------------------------------------------------------------------------------------------------------------------------------------------------------------------------------------------------------------------------------------------------------------------------------------------------------------------------------------------------------------------------------------------------------------------------------------------------------------------------------------------------------------------------------------------------------------------------------------------------------------------------------------------------------------------------------------------------------------------------------------------------------------------------------------------------------------------------------------------------------------------------------------------------------------------------------------------------------------------------------------------------------------------------------------------------------------------------------------------------------------------------------------------------------------------------------------------------------------------------------------------------------------------------------------------------------------------------------------------------------------------------------------------------------------------------------------------------------------------------------------------------------------------------------------------------------------------------------------------------------------------------------------------------------------------------------------------------------------------------------------------------|---------------------------------------------------------------|
| 250N  Geology Legend                                                                                                      |         | 090 / -75                                                                                                                                                                                                                                                                                                                                                                                                                                                                                                                                                                                                                                                                                                                                                                                                                                                                                                                                                                                                                                                                                                                                                                                                                                                                                                                                                                                                                                                                                                                                                                                                                                                                                                                                                                                                                                                                                                                                                                                                                                                                                                                                                                                                                                                                                                                                                                                                                                                                         | 250N                                                          |
| Clay Boulder Till Pre-glacial sediments Residuum (<7%P2O5) Residuum (>%7P2O5) Sovite Rauhaugite Pyroxenite Granite Gneiss |         | 50.00 \$3.00 \$3.00 \$3.00 \$3.00 \$3.00 \$3.00 \$3.00 \$3.00 \$3.00 \$3.00 \$3.00 \$3.00 \$3.00 \$3.00 \$3.00 \$3.00 \$3.00 \$3.00 \$3.00 \$3.00 \$3.00 \$3.00 \$3.00 \$3.00 \$3.00 \$3.00 \$3.00 \$3.00 \$3.00 \$3.00 \$3.00 \$3.00 \$3.00 \$3.00 \$3.00 \$3.00 \$3.00 \$3.00 \$3.00 \$3.00 \$3.00 \$3.00 \$3.00 \$3.00 \$3.00 \$3.00 \$3.00 \$3.00 \$3.00 \$3.00 \$3.00 \$3.00 \$3.00 \$3.00 \$3.00 \$3.00 \$3.00 \$3.00 \$3.00 \$3.00 \$3.00 \$3.00 \$3.00 \$3.00 \$3.00 \$3.00 \$3.00 \$3.00 \$3.00 \$3.00 \$3.00 \$3.00 \$3.00 \$3.00 \$3.00 \$3.00 \$3.00 \$3.00 \$3.00 \$3.00 \$3.00 \$3.00 \$3.00 \$3.00 \$3.00 \$3.00 \$3.00 \$3.00 \$3.00 \$3.00 \$3.00 \$3.00 \$3.00 \$3.00 \$3.00 \$3.00 \$3.00 \$3.00 \$3.00 \$3.00 \$3.00 \$3.00 \$3.00 \$3.00 \$3.00 \$3.00 \$3.00 \$3.00 \$3.00 \$3.00 \$3.00 \$3.00 \$3.00 \$3.00 \$3.00 \$3.00 \$3.00 \$3.00 \$3.00 \$3.00 \$3.00 \$3.00 \$3.00 \$3.00 \$3.00 \$3.00 \$3.00 \$3.00 \$3.00 \$3.00 \$3.00 \$3.00 \$3.00 \$3.00 \$3.00 \$3.00 \$3.00 \$3.00 \$3.00 \$3.00 \$3.00 \$3.00 \$3.00 \$3.00 \$3.00 \$3.00 \$3.00 \$3.00 \$3.00 \$3.00 \$3.00 \$3.00 \$3.00 \$3.00 \$3.00 \$3.00 \$3.00 \$3.00 \$3.00 \$3.00 \$3.00 \$3.00 \$3.00 \$3.00 \$3.00 \$3.00 \$3.00 \$3.00 \$3.00 \$3.00 \$3.00 \$3.00 \$3.00 \$3.00 \$3.00 \$3.00 \$3.00 \$3.00 \$3.00 \$3.00 \$3.00 \$3.00 \$3.00 \$3.00 \$3.00 \$3.00 \$3.00 \$3.00 \$3.00 \$3.00 \$3.00 \$3.00 \$3.00 \$3.00 \$3.00 \$3.00 \$3.00 \$3.00 \$3.00 \$3.00 \$3.00 \$3.00 \$3.00 \$3.00 \$3.00 \$3.00 \$3.00 \$3.00 \$3.00 \$3.00 \$3.00 \$3.00 \$3.00 \$3.00 \$3.00 \$3.00 \$3.00 \$3.00 \$3.00 \$3.00 \$3.00 \$3.00 \$3.00 \$3.00 \$3.00 \$3.00 \$3.00 \$3.00 \$3.00 \$3.00 \$3.00 \$3.00 \$3.00 \$3.00 \$3.00 \$3.00 \$3.00 \$3.00 \$3.00 \$3.00 \$3.00 \$3.00 \$3.00 \$3.00 \$3.00 \$3.00 \$3.00 \$3.00 \$3.00 \$3.00 \$3.00 \$3.00 \$3.00 \$3.00 \$3.00 \$3.00 \$3.00 \$3.00 \$3.00 \$3.00 \$3.00 \$3.00 \$3.00 \$3.00 \$3.00 \$3.00 \$3.00 \$3.00 \$3.00 \$3.00 \$3.00 \$3.00 \$3.00 \$3.00 \$3.00 \$3.00 \$3.00 \$3.00 \$3.00 \$3.00 \$3.00 \$3.00 \$3.00 \$3.00 \$3.00 \$3.00 \$3.00 \$3.00 \$3.00 \$3.00 \$3.00 \$3.00 \$3.00 \$3.00 \$3.00 \$3.00 \$3.00 \$3.00 \$3.00 \$3.00 \$3.00 \$3.00 \$3.00 \$3.00 \$3.00 \$3.00 \$3.00 \$3.00 \$3.00 \$3.00 \$3.00 \$3.00 \$3.00 \$3.00 \$3.00 \$3.00 \$3.00 \$3.00 \$3.00 \$3.00 \$3.00 \$3.00 \$3.00 \$3.00 \$3.00 \$3.00 \$3.00 \$3.00 \$3.00 \$3.00 \$3.00 \$3.00 \$3.00 \$3.00 \$3.00 \$3.00 \$3.00 \$3.00 \$3.00 \$3.00 | 1508                                                          |
| 508                                                                                                                       |         |                                                                                                                                                                                                                                                                                                                                                                                                                                                                                                                                                                                                                                                                                                                                                                                                                                                                                                                                                                                                                                                                                                                                                                                                                                                                                                                                                                                                                                                                                                                                                                                                                                                                                                                                                                                                                                                                                                                                                                                                                                                                                                                                                                                                                                                                                                                                                                                                                                                                                   | 100N                                                          |
| —SON                                                                                                                      |         | AGR-C4-245 2428 SOX                                                                                                                                                                                                                                                                                                                                                                                                                                                                                                                                                                                                                                                                                                                                                                                                                                                                                                                                                                                                                                                                                                                                                                                                                                                                                                                                                                                                                                                                                                                                                                                                                                                                                                                                                                                                                                                                                                                                                                                                                                                                                                                                                                                                                                                                                                                                                                                                                                                               | Scale 1:500  50m  Section 5461400N Holes AGR-04-244, 245, 246 |