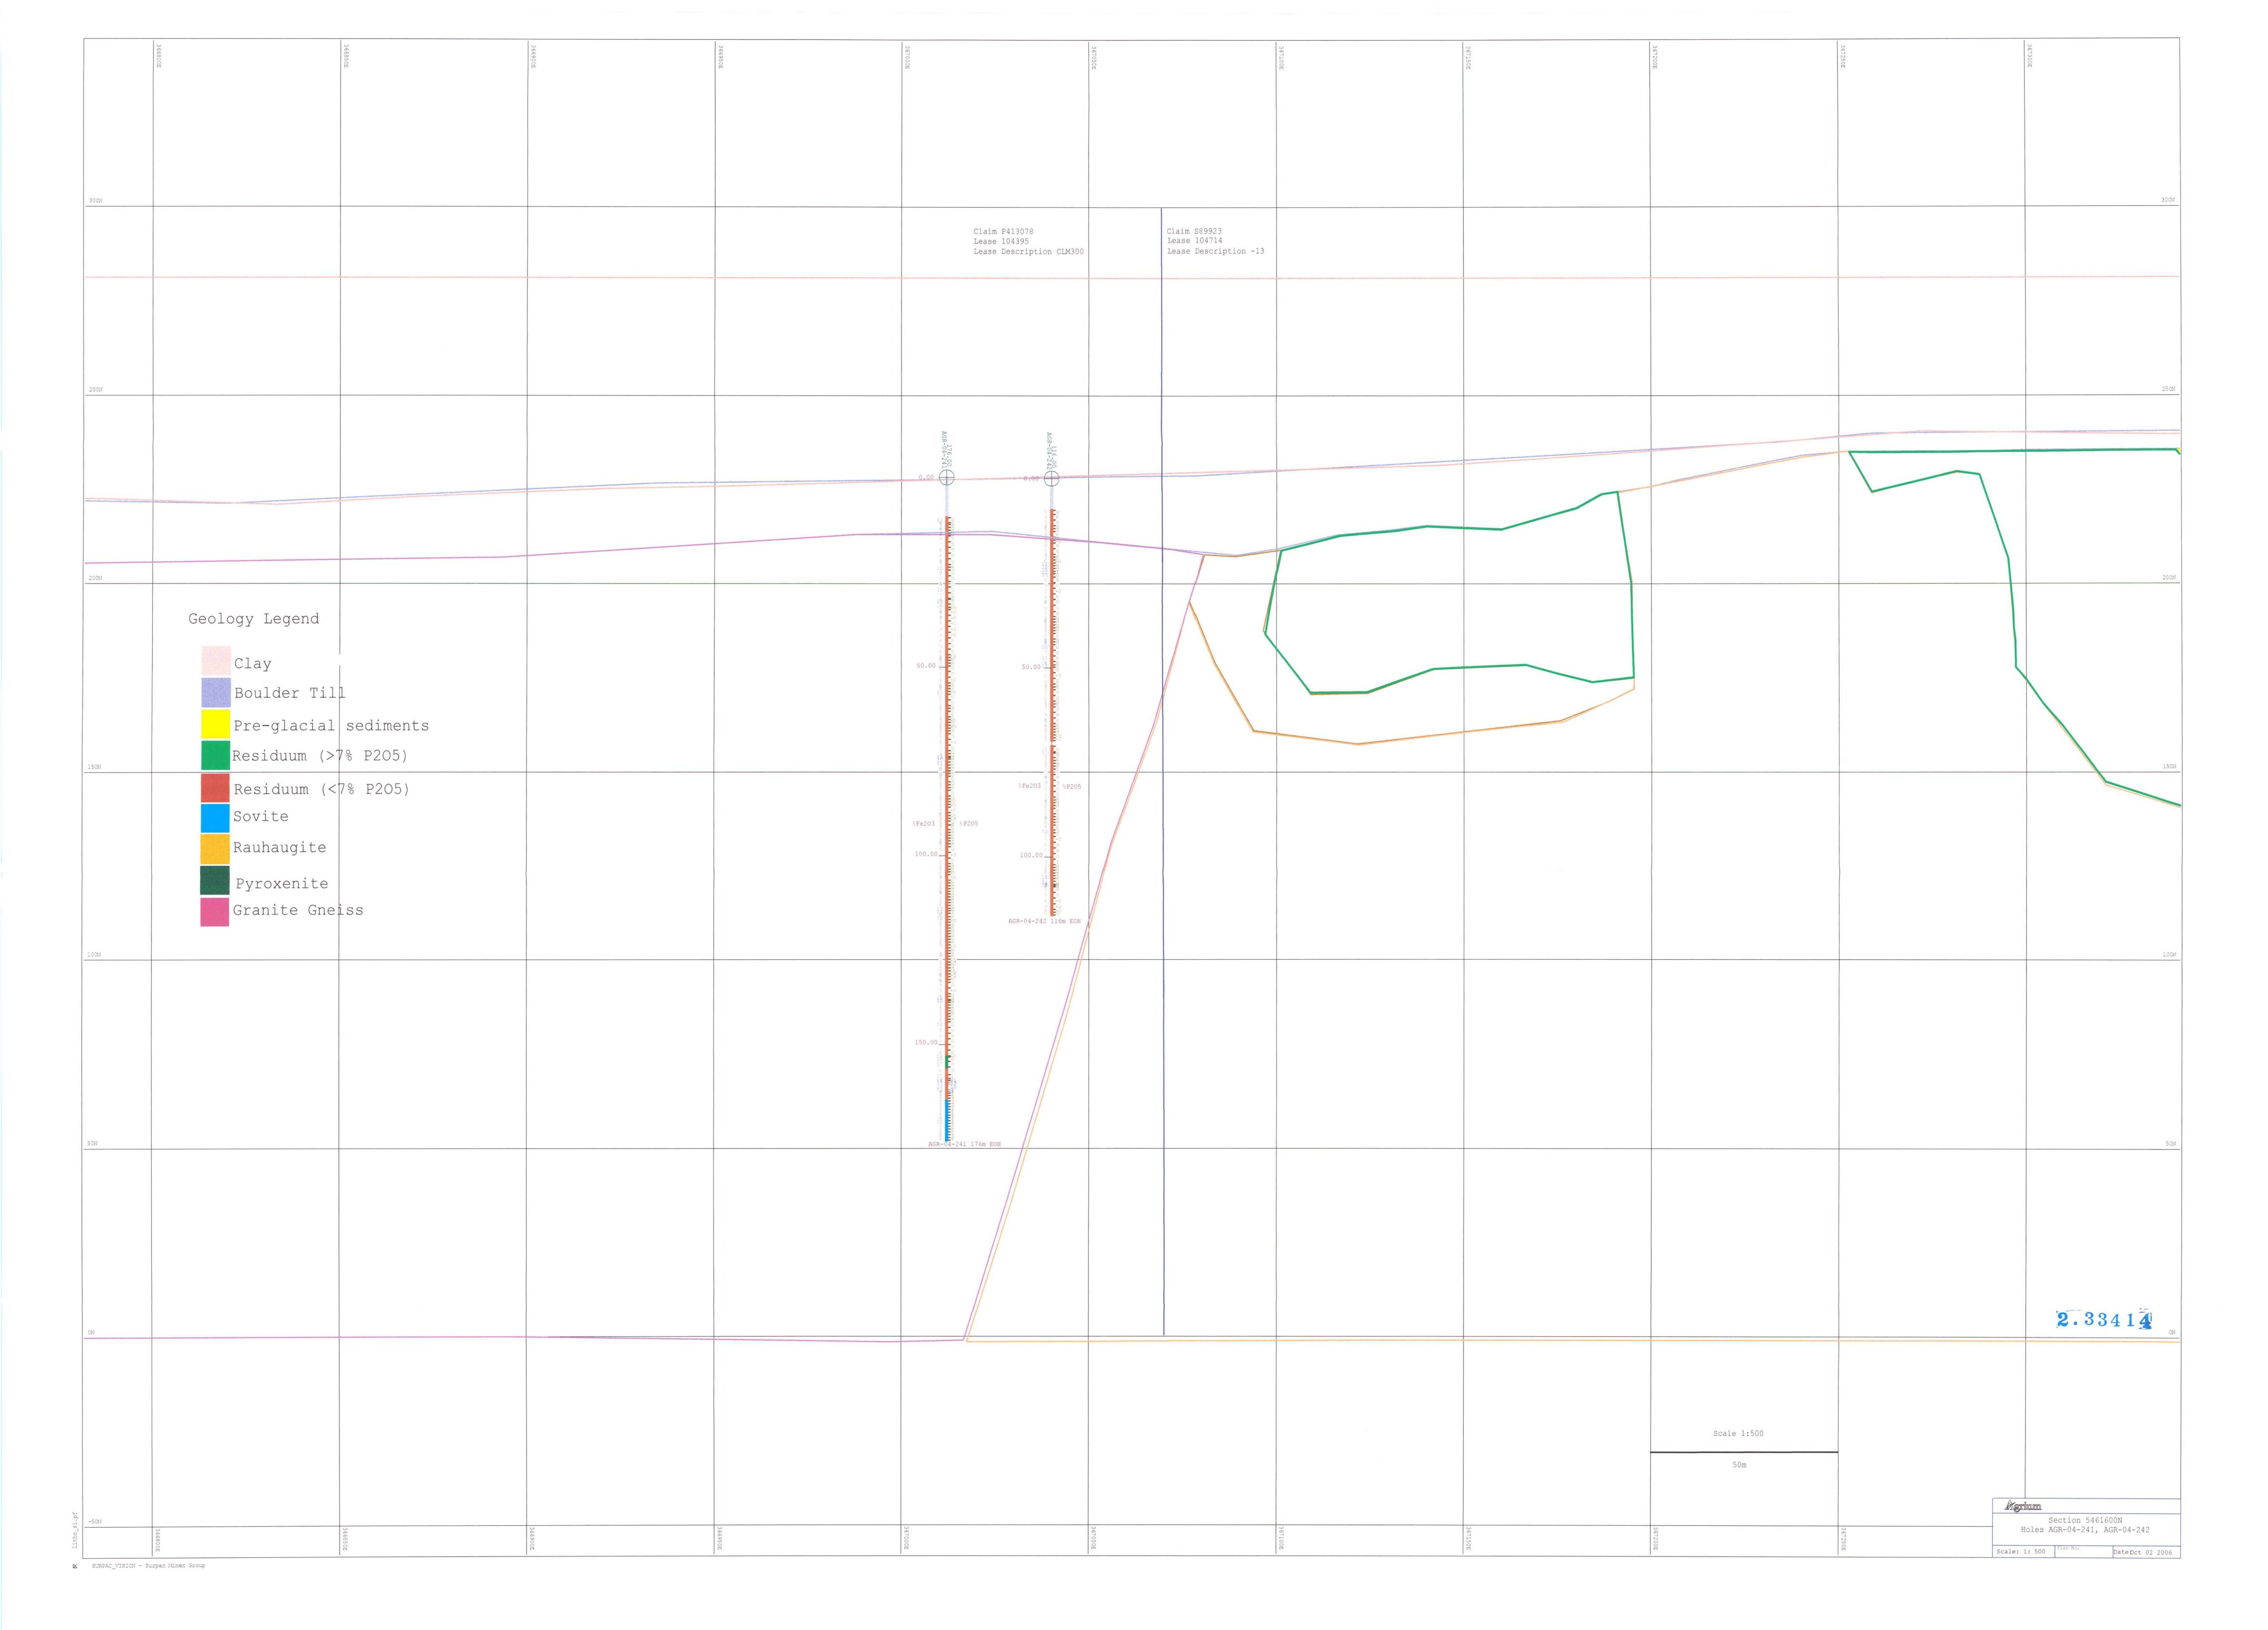

| 3001                                                                                                                | 367000E                       | 3671002                                                                                                                                                                                                                                                                                                                                                                                                                                                                                                                                                                                                                                                                                                                                                                                                                                                                                                                                                                                                                                                                                                                                                                                                                                                                                                                                                                                                                                                                                                                                                                                                                                                                                                                                                                                                                                                                                                                                                                                                                                                                                                                                                                                                                                                                                                                                                                                                                                                                                                                                                                                                                                                       | 367200E                                         | 367250E            | 367350E                                                                    |
|---------------------------------------------------------------------------------------------------------------------|-------------------------------|---------------------------------------------------------------------------------------------------------------------------------------------------------------------------------------------------------------------------------------------------------------------------------------------------------------------------------------------------------------------------------------------------------------------------------------------------------------------------------------------------------------------------------------------------------------------------------------------------------------------------------------------------------------------------------------------------------------------------------------------------------------------------------------------------------------------------------------------------------------------------------------------------------------------------------------------------------------------------------------------------------------------------------------------------------------------------------------------------------------------------------------------------------------------------------------------------------------------------------------------------------------------------------------------------------------------------------------------------------------------------------------------------------------------------------------------------------------------------------------------------------------------------------------------------------------------------------------------------------------------------------------------------------------------------------------------------------------------------------------------------------------------------------------------------------------------------------------------------------------------------------------------------------------------------------------------------------------------------------------------------------------------------------------------------------------------------------------------------------------------------------------------------------------------------------------------------------------------------------------------------------------------------------------------------------------------------------------------------------------------------------------------------------------------------------------------------------------------------------------------------------------------------------------------------------------------------------------------------------------------------------------------------------------|-------------------------------------------------|--------------------|----------------------------------------------------------------------------|
| 250N                                                                                                                |                               | Claim P413078 Lease 104395 Lease Description CLM300                                                                                                                                                                                                                                                                                                                                                                                                                                                                                                                                                                                                                                                                                                                                                                                                                                                                                                                                                                                                                                                                                                                                                                                                                                                                                                                                                                                                                                                                                                                                                                                                                                                                                                                                                                                                                                                                                                                                                                                                                                                                                                                                                                                                                                                                                                                                                                                                                                                                                                                                                                                                           | Claim S89923 Lease 104714 Lease Description -13 |                    | 250N                                                                       |
| Geology legend                                                                                                      |                               | AGR-04-243                                                                                                                                                                                                                                                                                                                                                                                                                                                                                                                                                                                                                                                                                                                                                                                                                                                                                                                                                                                                                                                                                                                                                                                                                                                                                                                                                                                                                                                                                                                                                                                                                                                                                                                                                                                                                                                                                                                                                                                                                                                                                                                                                                                                                                                                                                                                                                                                                                                                                                                                                                                                                                                    |                                                 |                    | 200N                                                                       |
| Clay  Boulder till  Pre-glacial sediments  Residuum (<7% P205)  Residuum (>7% P205)  Rauhaugite  Sovite  Pyroxenite |                               | \$Fe203<br>50.00m<br>50.00m<br>10.00m<br>10.00m<br>10.00m<br>10.00m<br>10.00m<br>10.00m<br>10.00m<br>10.00m<br>10.00m<br>10.00m<br>10.00m<br>10.00m<br>10.00m<br>10.00m<br>10.00m<br>10.00m<br>10.00m<br>10.00m<br>10.00m<br>10.00m<br>10.00m<br>10.00m<br>10.00m<br>10.00m<br>10.00m<br>10.00m<br>10.00m<br>10.00m<br>10.00m<br>10.00m<br>10.00m<br>10.00m<br>10.00m<br>10.00m<br>10.00m<br>10.00m<br>10.00m<br>10.00m<br>10.00m<br>10.00m<br>10.00m<br>10.00m<br>10.00m<br>10.00m<br>10.00m<br>10.00m<br>10.00m<br>10.00m<br>10.00m<br>10.00m<br>10.00m<br>10.00m<br>10.00m<br>10.00m<br>10.00m<br>10.00m<br>10.00m<br>10.00m<br>10.00m<br>10.00m<br>10.00m<br>10.00m<br>10.00m<br>10.00m<br>10.00m<br>10.00m<br>10.00m<br>10.00m<br>10.00m<br>10.00m<br>10.00m<br>10.00m<br>10.00m<br>10.00m<br>10.00m<br>10.00m<br>10.00m<br>10.00m<br>10.00m<br>10.00m<br>10.00m<br>10.00m<br>10.00m<br>10.00m<br>10.00m<br>10.00m<br>10.00m<br>10.00m<br>10.00m<br>10.00m<br>10.00m<br>10.00m<br>10.00m<br>10.00m<br>10.00m<br>10.00m<br>10.00m<br>10.00m<br>10.00m<br>10.00m<br>10.00m<br>10.00m<br>10.00m<br>10.00m<br>10.00m<br>10.00m<br>10.00m<br>10.00m<br>10.00m<br>10.00m<br>10.00m<br>10.00m<br>10.00m<br>10.00m<br>10.00m<br>10.00m<br>10.00m<br>10.00m<br>10.00m<br>10.00m<br>10.00m<br>10.00m<br>10.00m<br>10.00m<br>10.00m<br>10.00m<br>10.00m<br>10.00m<br>10.00m<br>10.00m<br>10.00m<br>10.00m<br>10.00m<br>10.00m<br>10.00m<br>10.00m<br>10.00m<br>10.00m<br>10.00m<br>10.00m<br>10.00m<br>10.00m<br>10.00m<br>10.00m<br>10.00m<br>10.00m<br>10.00m<br>10.00m<br>10.00m<br>10.00m<br>10.00m<br>10.00m<br>10.00m<br>10.00m<br>10.00m<br>10.00m<br>10.00m<br>10.00m<br>10.00m<br>10.00m<br>10.00m<br>10.00m<br>10.00m<br>10.00m<br>10.00m<br>10.00m<br>10.00m<br>10.00m<br>10.00m<br>10.00m<br>10.00m<br>10.00m<br>10.00m<br>10.00m<br>10.00m<br>10.00m<br>10.00m<br>10.00m<br>10.00m<br>10.00m<br>10.00m<br>10.00m<br>10.00m<br>10.00m<br>10.00m<br>10.00m<br>10.00m<br>10.00m<br>10.00m<br>10.00m<br>10.00m<br>10.00m<br>10.00m<br>10.00m<br>10.00m<br>10.00m<br>10.00m<br>10.00m<br>10.00m<br>10.00m<br>10.00m<br>10.00m<br>10.00m<br>10.00m<br>10.00m<br>10.00m<br>10.00m<br>10.00m<br>10.00m<br>10.00m<br>10.00m<br>10.00m<br>10.00m<br>10.00m<br>10.00m<br>10.00m<br>10.00m<br>10.00m<br>10.00m<br>10.00m<br>10.00m<br>10.00m<br>10.00m<br>10.00m<br>10.00m<br>10.00m<br>10.00m<br>10.00m<br>10.00m<br>10.00m<br>10.00m<br>10.00m<br>10.00m<br>10.00m<br>10.00m<br>10.00m<br>10.00m<br>10.00m<br>10.00m<br>10.00m<br>10.00m<br>10.00m<br>10.00m<br>10.00m<br>10.00m<br>10.00m<br>10.00m<br>10.00m<br>10.00m<br>10.00m<br>10.00m<br>10.00m<br>10.00m |                                                 |                    | 150N                                                                       |
| Granite Gneiss                                                                                                      |                               |                                                                                                                                                                                                                                                                                                                                                                                                                                                                                                                                                                                                                                                                                                                                                                                                                                                                                                                                                                                                                                                                                                                                                                                                                                                                                                                                                                                                                                                                                                                                                                                                                                                                                                                                                                                                                                                                                                                                                                                                                                                                                                                                                                                                                                                                                                                                                                                                                                                                                                                                                                                                                                                               |                                                 |                    | 100N                                                                       |
| 5011                                                                                                                |                               |                                                                                                                                                                                                                                                                                                                                                                                                                                                                                                                                                                                                                                                                                                                                                                                                                                                                                                                                                                                                                                                                                                                                                                                                                                                                                                                                                                                                                                                                                                                                                                                                                                                                                                                                                                                                                                                                                                                                                                                                                                                                                                                                                                                                                                                                                                                                                                                                                                                                                                                                                                                                                                                               |                                                 |                    | 50N                                                                        |
| ON ON                                                                                                               |                               |                                                                                                                                                                                                                                                                                                                                                                                                                                                                                                                                                                                                                                                                                                                                                                                                                                                                                                                                                                                                                                                                                                                                                                                                                                                                                                                                                                                                                                                                                                                                                                                                                                                                                                                                                                                                                                                                                                                                                                                                                                                                                                                                                                                                                                                                                                                                                                                                                                                                                                                                                                                                                                                               |                                                 | Scale 1:500<br>50m | 2.53414                                                                    |
| -50N  -50N  36 66 87 90 90 90 90 E  SURPAC_VISION - Surpac Minex Group                                              | 367050E<br>367000E<br>366950E | 367100E                                                                                                                                                                                                                                                                                                                                                                                                                                                                                                                                                                                                                                                                                                                                                                                                                                                                                                                                                                                                                                                                                                                                                                                                                                                                                                                                                                                                                                                                                                                                                                                                                                                                                                                                                                                                                                                                                                                                                                                                                                                                                                                                                                                                                                                                                                                                                                                                                                                                                                                                                                                                                                                       | 367200E<br>367150E                              | 367250E            | Section 5461650N Hole AGR-04-243  Scale: 1: 500 Plan No. Date:Oct 02, 2006 |