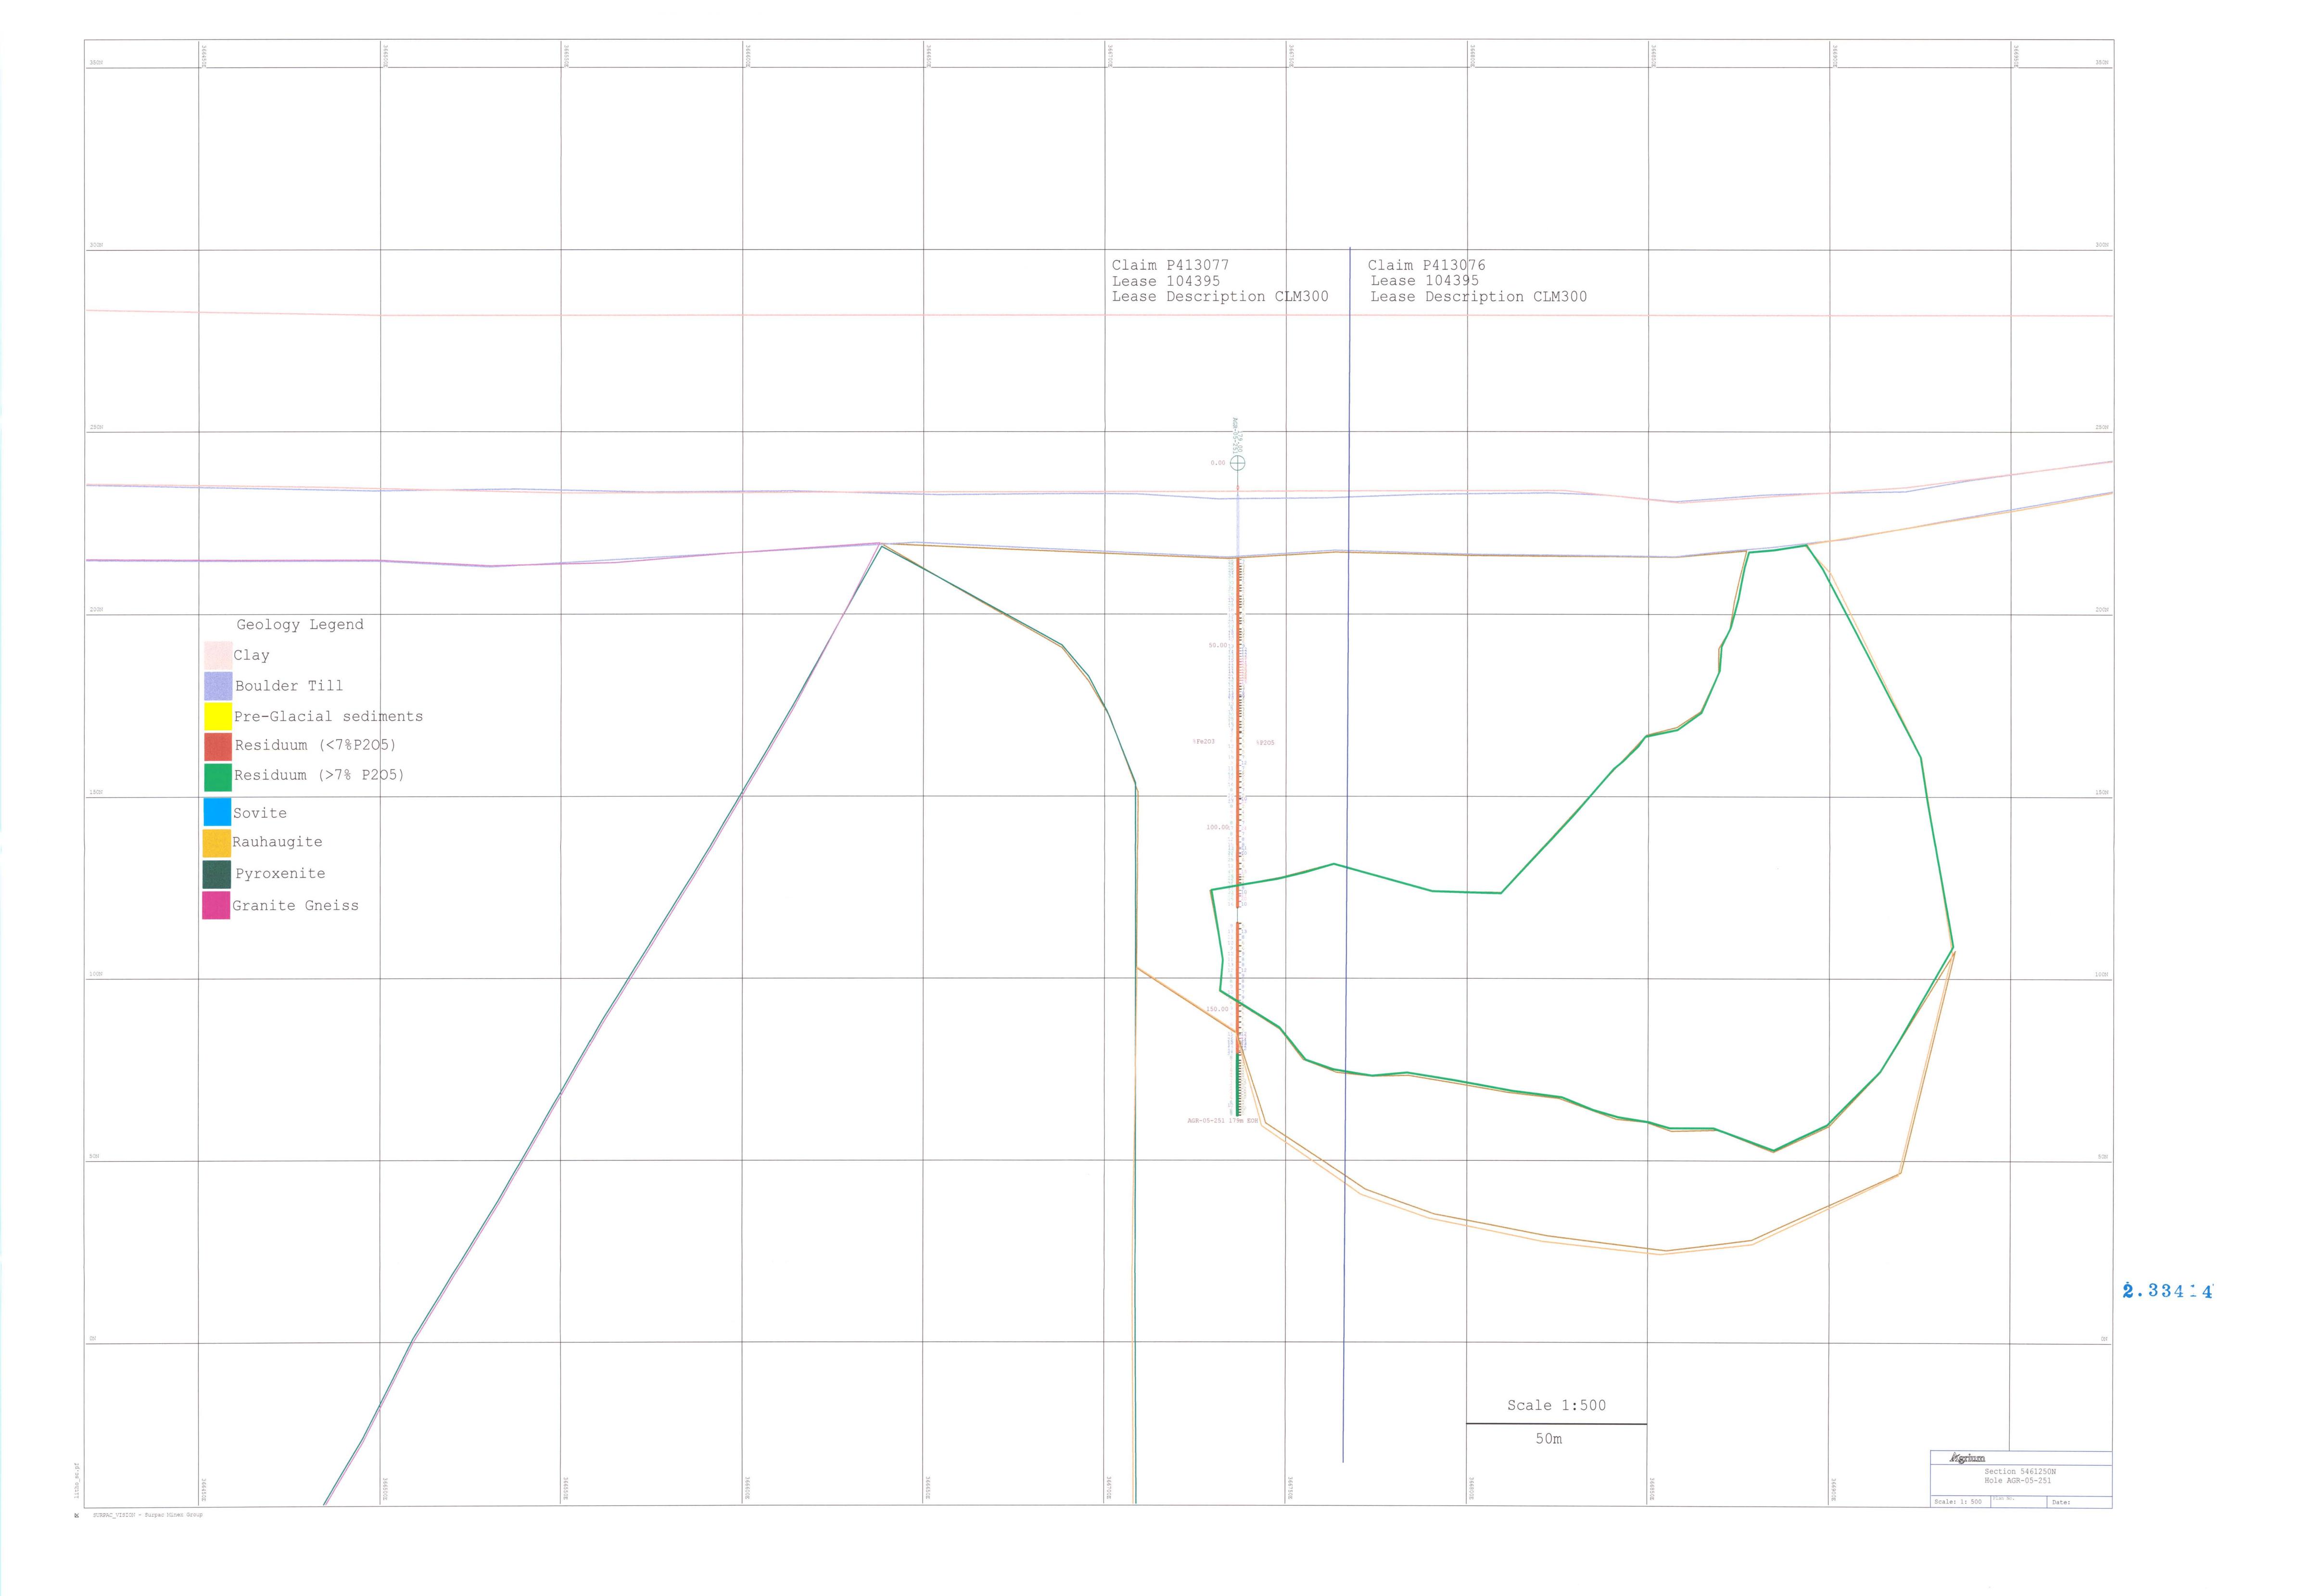

| 300N                                                                                                                      | 366700E | 1                                                                                                                                                                                                                                                                                                                                                                                                                                                                                                                                                                                                                                                                                                                                                                                                                                                                                                                                                                                                                                                                                                                                                                                                                                                                                                                                                                                                                                                                                                                                                                                                                                                                                                                                                                                                                                                                                                                                                                                                                                                                                                                                                                                                                                                                                                                                                                                                                                                                                 | 167100E                                                       |
|---------------------------------------------------------------------------------------------------------------------------|---------|-----------------------------------------------------------------------------------------------------------------------------------------------------------------------------------------------------------------------------------------------------------------------------------------------------------------------------------------------------------------------------------------------------------------------------------------------------------------------------------------------------------------------------------------------------------------------------------------------------------------------------------------------------------------------------------------------------------------------------------------------------------------------------------------------------------------------------------------------------------------------------------------------------------------------------------------------------------------------------------------------------------------------------------------------------------------------------------------------------------------------------------------------------------------------------------------------------------------------------------------------------------------------------------------------------------------------------------------------------------------------------------------------------------------------------------------------------------------------------------------------------------------------------------------------------------------------------------------------------------------------------------------------------------------------------------------------------------------------------------------------------------------------------------------------------------------------------------------------------------------------------------------------------------------------------------------------------------------------------------------------------------------------------------------------------------------------------------------------------------------------------------------------------------------------------------------------------------------------------------------------------------------------------------------------------------------------------------------------------------------------------------------------------------------------------------------------------------------------------------|---------------------------------------------------------------|
| 250N  Geology Legend                                                                                                      |         | 090 / -75                                                                                                                                                                                                                                                                                                                                                                                                                                                                                                                                                                                                                                                                                                                                                                                                                                                                                                                                                                                                                                                                                                                                                                                                                                                                                                                                                                                                                                                                                                                                                                                                                                                                                                                                                                                                                                                                                                                                                                                                                                                                                                                                                                                                                                                                                                                                                                                                                                                                         | 250N                                                          |
| Clay Boulder Till Pre-glacial sediments Residuum (<7%P2O5) Residuum (>%7P2O5) Sovite Rauhaugite Pyroxenite Granite Gneiss |         | 50.00 \$3.00 \$3.00 \$3.00 \$3.00 \$3.00 \$3.00 \$3.00 \$3.00 \$3.00 \$3.00 \$3.00 \$3.00 \$3.00 \$3.00 \$3.00 \$3.00 \$3.00 \$3.00 \$3.00 \$3.00 \$3.00 \$3.00 \$3.00 \$3.00 \$3.00 \$3.00 \$3.00 \$3.00 \$3.00 \$3.00 \$3.00 \$3.00 \$3.00 \$3.00 \$3.00 \$3.00 \$3.00 \$3.00 \$3.00 \$3.00 \$3.00 \$3.00 \$3.00 \$3.00 \$3.00 \$3.00 \$3.00 \$3.00 \$3.00 \$3.00 \$3.00 \$3.00 \$3.00 \$3.00 \$3.00 \$3.00 \$3.00 \$3.00 \$3.00 \$3.00 \$3.00 \$3.00 \$3.00 \$3.00 \$3.00 \$3.00 \$3.00 \$3.00 \$3.00 \$3.00 \$3.00 \$3.00 \$3.00 \$3.00 \$3.00 \$3.00 \$3.00 \$3.00 \$3.00 \$3.00 \$3.00 \$3.00 \$3.00 \$3.00 \$3.00 \$3.00 \$3.00 \$3.00 \$3.00 \$3.00 \$3.00 \$3.00 \$3.00 \$3.00 \$3.00 \$3.00 \$3.00 \$3.00 \$3.00 \$3.00 \$3.00 \$3.00 \$3.00 \$3.00 \$3.00 \$3.00 \$3.00 \$3.00 \$3.00 \$3.00 \$3.00 \$3.00 \$3.00 \$3.00 \$3.00 \$3.00 \$3.00 \$3.00 \$3.00 \$3.00 \$3.00 \$3.00 \$3.00 \$3.00 \$3.00 \$3.00 \$3.00 \$3.00 \$3.00 \$3.00 \$3.00 \$3.00 \$3.00 \$3.00 \$3.00 \$3.00 \$3.00 \$3.00 \$3.00 \$3.00 \$3.00 \$3.00 \$3.00 \$3.00 \$3.00 \$3.00 \$3.00 \$3.00 \$3.00 \$3.00 \$3.00 \$3.00 \$3.00 \$3.00 \$3.00 \$3.00 \$3.00 \$3.00 \$3.00 \$3.00 \$3.00 \$3.00 \$3.00 \$3.00 \$3.00 \$3.00 \$3.00 \$3.00 \$3.00 \$3.00 \$3.00 \$3.00 \$3.00 \$3.00 \$3.00 \$3.00 \$3.00 \$3.00 \$3.00 \$3.00 \$3.00 \$3.00 \$3.00 \$3.00 \$3.00 \$3.00 \$3.00 \$3.00 \$3.00 \$3.00 \$3.00 \$3.00 \$3.00 \$3.00 \$3.00 \$3.00 \$3.00 \$3.00 \$3.00 \$3.00 \$3.00 \$3.00 \$3.00 \$3.00 \$3.00 \$3.00 \$3.00 \$3.00 \$3.00 \$3.00 \$3.00 \$3.00 \$3.00 \$3.00 \$3.00 \$3.00 \$3.00 \$3.00 \$3.00 \$3.00 \$3.00 \$3.00 \$3.00 \$3.00 \$3.00 \$3.00 \$3.00 \$3.00 \$3.00 \$3.00 \$3.00 \$3.00 \$3.00 \$3.00 \$3.00 \$3.00 \$3.00 \$3.00 \$3.00 \$3.00 \$3.00 \$3.00 \$3.00 \$3.00 \$3.00 \$3.00 \$3.00 \$3.00 \$3.00 \$3.00 \$3.00 \$3.00 \$3.00 \$3.00 \$3.00 \$3.00 \$3.00 \$3.00 \$3.00 \$3.00 \$3.00 \$3.00 \$3.00 \$3.00 \$3.00 \$3.00 \$3.00 \$3.00 \$3.00 \$3.00 \$3.00 \$3.00 \$3.00 \$3.00 \$3.00 \$3.00 \$3.00 \$3.00 \$3.00 \$3.00 \$3.00 \$3.00 \$3.00 \$3.00 \$3.00 \$3.00 \$3.00 \$3.00 \$3.00 \$3.00 \$3.00 \$3.00 \$3.00 \$3.00 \$3.00 \$3.00 \$3.00 \$3.00 \$3.00 \$3.00 \$3.00 \$3.00 \$3.00 \$3.00 \$3.00 \$3.00 \$3.00 \$3.00 \$3.00 \$3.00 \$3.00 \$3.00 \$3.00 \$3.00 \$3.00 \$3.00 \$3.00 \$3.00 \$3.00 \$3.00 \$3.00 \$3.00 \$3.00 \$3.00 \$3.00 \$3.00 \$3.00 \$3.00 \$3.00 \$3.00 \$3.00 \$3.00 \$3.00 \$3.00 \$3.00 \$3.00 \$3.00 \$3.00 \$3.00 \$3.00 | 1508                                                          |
| 508                                                                                                                       |         |                                                                                                                                                                                                                                                                                                                                                                                                                                                                                                                                                                                                                                                                                                                                                                                                                                                                                                                                                                                                                                                                                                                                                                                                                                                                                                                                                                                                                                                                                                                                                                                                                                                                                                                                                                                                                                                                                                                                                                                                                                                                                                                                                                                                                                                                                                                                                                                                                                                                                   | 100N                                                          |
| —SON                                                                                                                      |         | AGR-C4-245 2428 SOX                                                                                                                                                                                                                                                                                                                                                                                                                                                                                                                                                                                                                                                                                                                                                                                                                                                                                                                                                                                                                                                                                                                                                                                                                                                                                                                                                                                                                                                                                                                                                                                                                                                                                                                                                                                                                                                                                                                                                                                                                                                                                                                                                                                                                                                                                                                                                                                                                                                               | Scale 1:500  50m  Section 5461400N Holes AGR-04-244, 245, 246 |