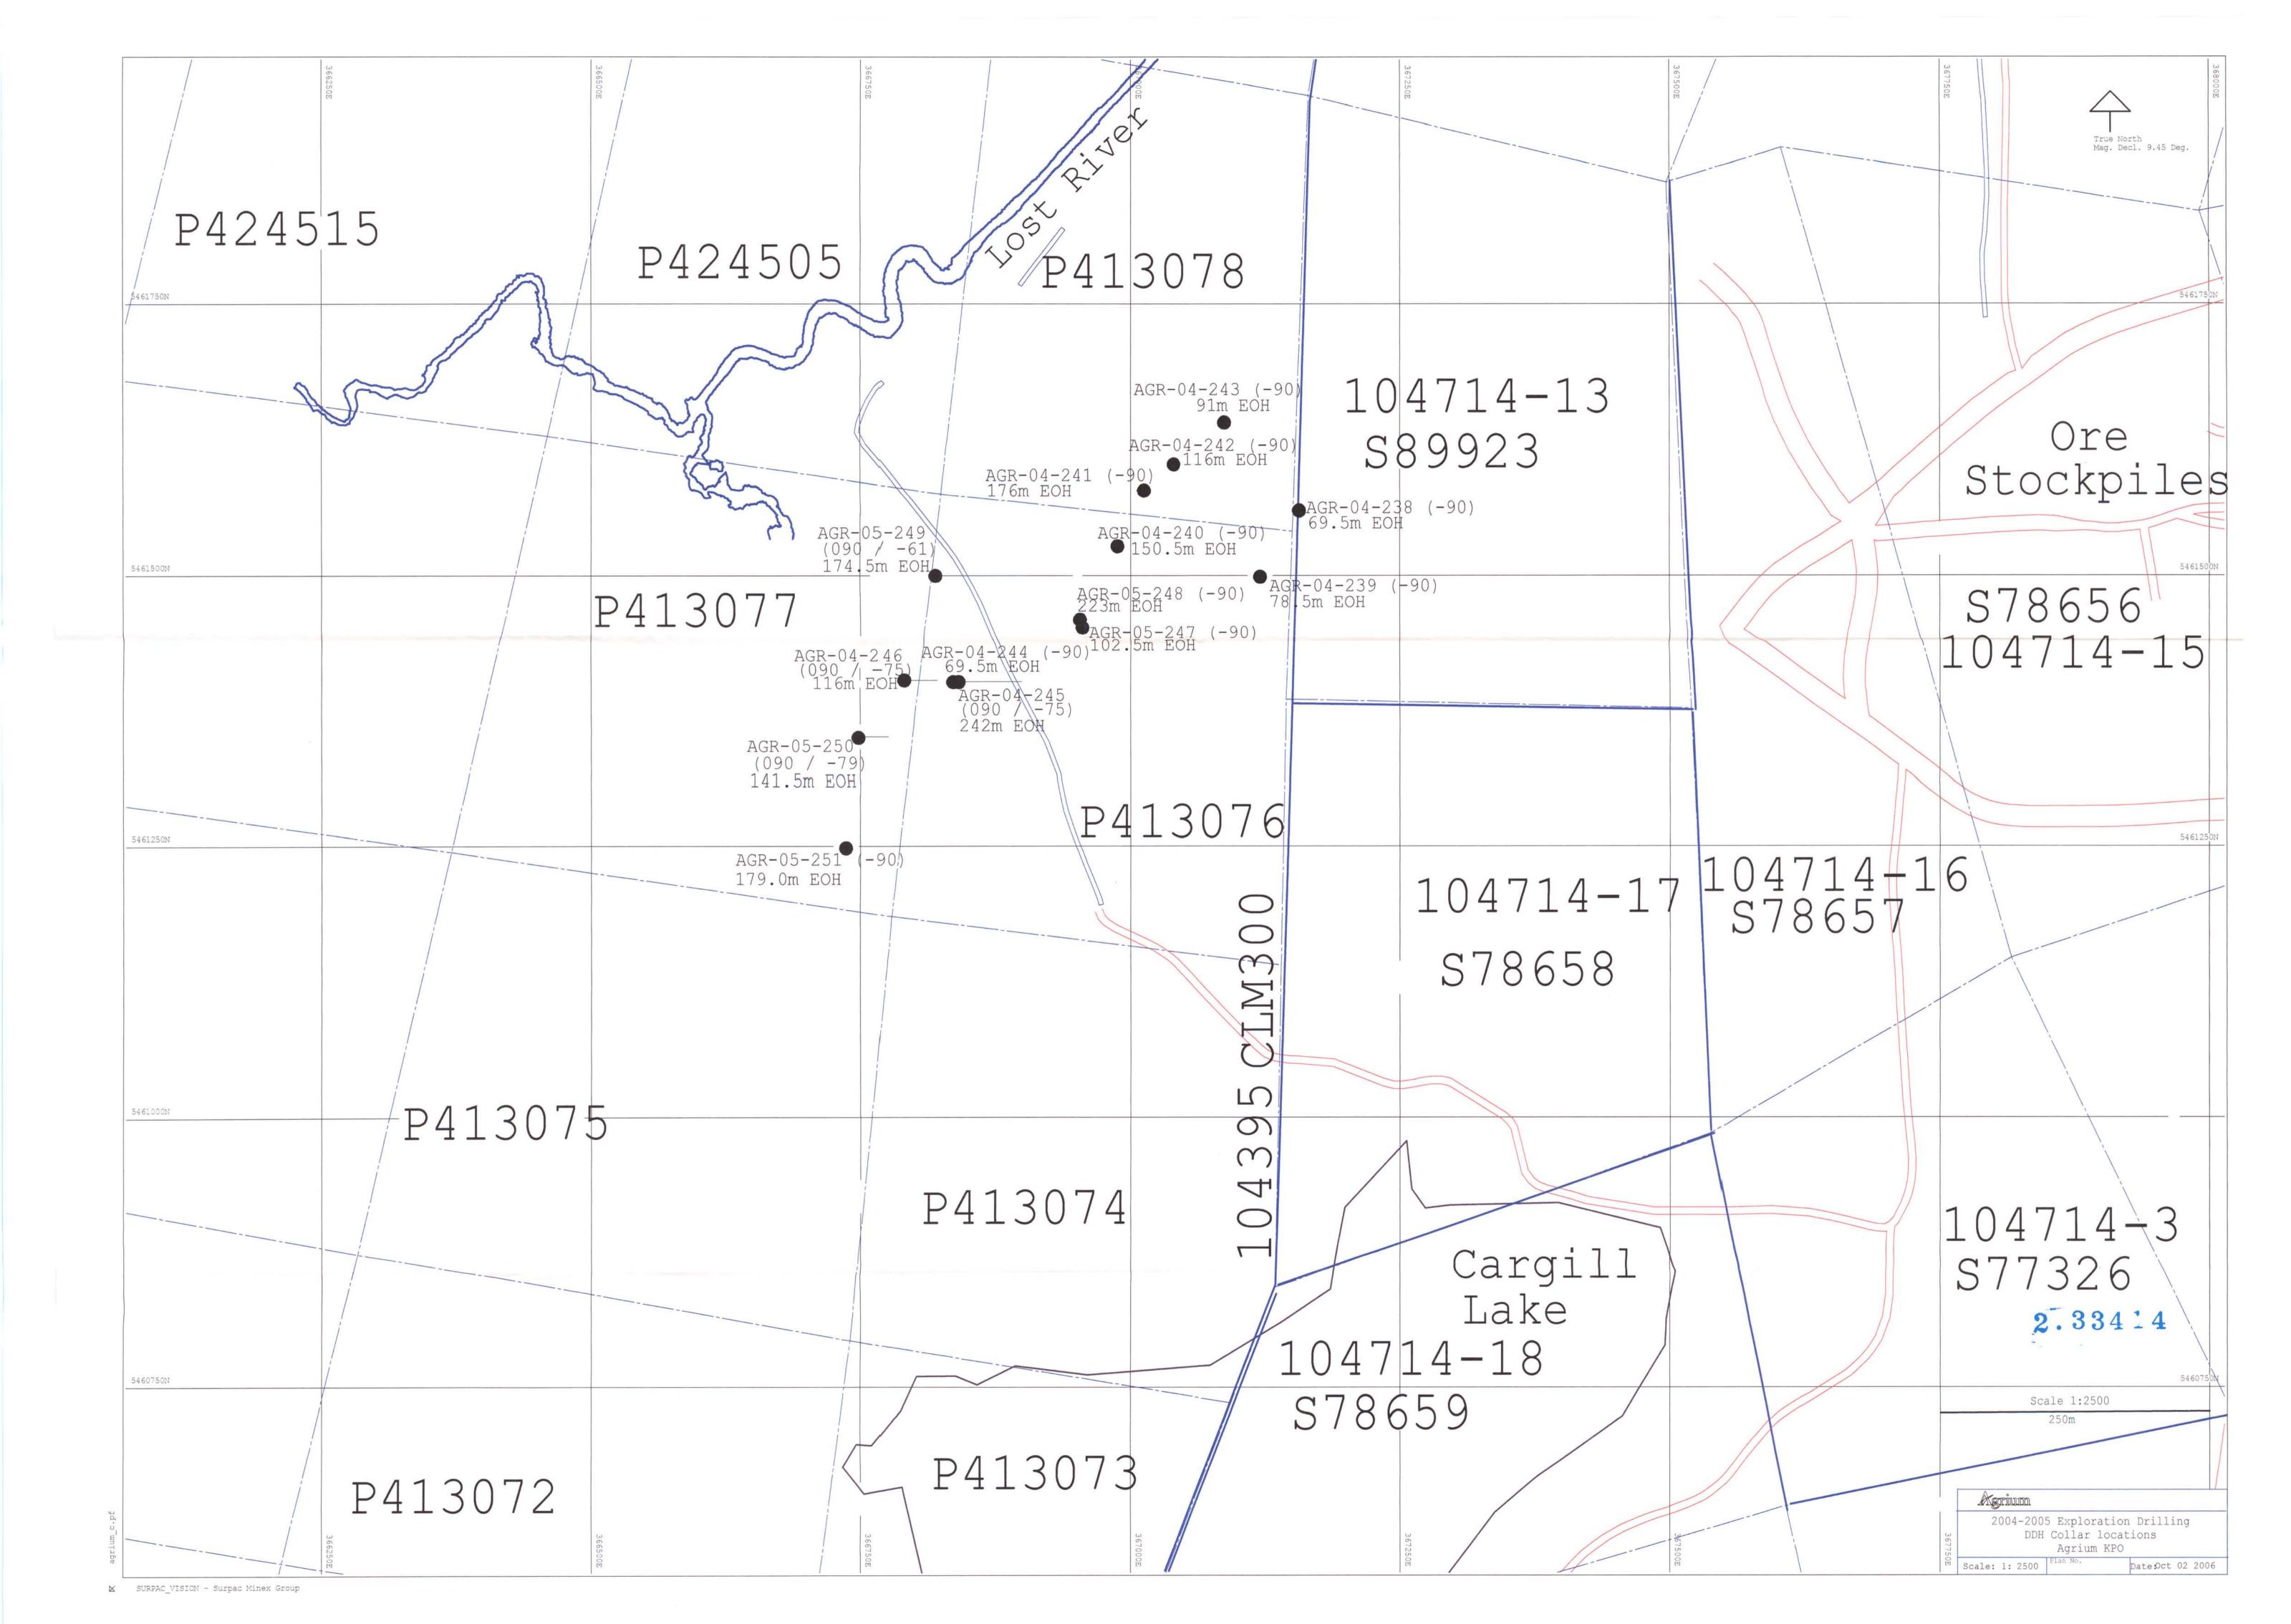

| 300N                                                                                                                      | 366700E | 1                                                                                                                                                                                                                                                                                                                                                                                                                                                                                                                                                                                                                                                                                                                                                                                                                                                                                                                                                                                                                                                                                                                                                                                                                                                                                                                                                                                                                                                                                                                                                                                                                                                                                                                                                                                                                                                                                                                                                                                                                                                                                                                                                                                                                                                                                                                                                                                                                                                                                 | 167100E                                                       |
|---------------------------------------------------------------------------------------------------------------------------|---------|-----------------------------------------------------------------------------------------------------------------------------------------------------------------------------------------------------------------------------------------------------------------------------------------------------------------------------------------------------------------------------------------------------------------------------------------------------------------------------------------------------------------------------------------------------------------------------------------------------------------------------------------------------------------------------------------------------------------------------------------------------------------------------------------------------------------------------------------------------------------------------------------------------------------------------------------------------------------------------------------------------------------------------------------------------------------------------------------------------------------------------------------------------------------------------------------------------------------------------------------------------------------------------------------------------------------------------------------------------------------------------------------------------------------------------------------------------------------------------------------------------------------------------------------------------------------------------------------------------------------------------------------------------------------------------------------------------------------------------------------------------------------------------------------------------------------------------------------------------------------------------------------------------------------------------------------------------------------------------------------------------------------------------------------------------------------------------------------------------------------------------------------------------------------------------------------------------------------------------------------------------------------------------------------------------------------------------------------------------------------------------------------------------------------------------------------------------------------------------------|---------------------------------------------------------------|
| 250N  Geology Legend                                                                                                      |         | 090 / -75                                                                                                                                                                                                                                                                                                                                                                                                                                                                                                                                                                                                                                                                                                                                                                                                                                                                                                                                                                                                                                                                                                                                                                                                                                                                                                                                                                                                                                                                                                                                                                                                                                                                                                                                                                                                                                                                                                                                                                                                                                                                                                                                                                                                                                                                                                                                                                                                                                                                         | 250N                                                          |
| Clay Boulder Till Pre-glacial sediments Residuum (<7%P2O5) Residuum (>%7P2O5) Sovite Rauhaugite Pyroxenite Granite Gneiss |         | 50.00 \$3.00 \$3.00 \$3.00 \$3.00 \$3.00 \$3.00 \$3.00 \$3.00 \$3.00 \$3.00 \$3.00 \$3.00 \$3.00 \$3.00 \$3.00 \$3.00 \$3.00 \$3.00 \$3.00 \$3.00 \$3.00 \$3.00 \$3.00 \$3.00 \$3.00 \$3.00 \$3.00 \$3.00 \$3.00 \$3.00 \$3.00 \$3.00 \$3.00 \$3.00 \$3.00 \$3.00 \$3.00 \$3.00 \$3.00 \$3.00 \$3.00 \$3.00 \$3.00 \$3.00 \$3.00 \$3.00 \$3.00 \$3.00 \$3.00 \$3.00 \$3.00 \$3.00 \$3.00 \$3.00 \$3.00 \$3.00 \$3.00 \$3.00 \$3.00 \$3.00 \$3.00 \$3.00 \$3.00 \$3.00 \$3.00 \$3.00 \$3.00 \$3.00 \$3.00 \$3.00 \$3.00 \$3.00 \$3.00 \$3.00 \$3.00 \$3.00 \$3.00 \$3.00 \$3.00 \$3.00 \$3.00 \$3.00 \$3.00 \$3.00 \$3.00 \$3.00 \$3.00 \$3.00 \$3.00 \$3.00 \$3.00 \$3.00 \$3.00 \$3.00 \$3.00 \$3.00 \$3.00 \$3.00 \$3.00 \$3.00 \$3.00 \$3.00 \$3.00 \$3.00 \$3.00 \$3.00 \$3.00 \$3.00 \$3.00 \$3.00 \$3.00 \$3.00 \$3.00 \$3.00 \$3.00 \$3.00 \$3.00 \$3.00 \$3.00 \$3.00 \$3.00 \$3.00 \$3.00 \$3.00 \$3.00 \$3.00 \$3.00 \$3.00 \$3.00 \$3.00 \$3.00 \$3.00 \$3.00 \$3.00 \$3.00 \$3.00 \$3.00 \$3.00 \$3.00 \$3.00 \$3.00 \$3.00 \$3.00 \$3.00 \$3.00 \$3.00 \$3.00 \$3.00 \$3.00 \$3.00 \$3.00 \$3.00 \$3.00 \$3.00 \$3.00 \$3.00 \$3.00 \$3.00 \$3.00 \$3.00 \$3.00 \$3.00 \$3.00 \$3.00 \$3.00 \$3.00 \$3.00 \$3.00 \$3.00 \$3.00 \$3.00 \$3.00 \$3.00 \$3.00 \$3.00 \$3.00 \$3.00 \$3.00 \$3.00 \$3.00 \$3.00 \$3.00 \$3.00 \$3.00 \$3.00 \$3.00 \$3.00 \$3.00 \$3.00 \$3.00 \$3.00 \$3.00 \$3.00 \$3.00 \$3.00 \$3.00 \$3.00 \$3.00 \$3.00 \$3.00 \$3.00 \$3.00 \$3.00 \$3.00 \$3.00 \$3.00 \$3.00 \$3.00 \$3.00 \$3.00 \$3.00 \$3.00 \$3.00 \$3.00 \$3.00 \$3.00 \$3.00 \$3.00 \$3.00 \$3.00 \$3.00 \$3.00 \$3.00 \$3.00 \$3.00 \$3.00 \$3.00 \$3.00 \$3.00 \$3.00 \$3.00 \$3.00 \$3.00 \$3.00 \$3.00 \$3.00 \$3.00 \$3.00 \$3.00 \$3.00 \$3.00 \$3.00 \$3.00 \$3.00 \$3.00 \$3.00 \$3.00 \$3.00 \$3.00 \$3.00 \$3.00 \$3.00 \$3.00 \$3.00 \$3.00 \$3.00 \$3.00 \$3.00 \$3.00 \$3.00 \$3.00 \$3.00 \$3.00 \$3.00 \$3.00 \$3.00 \$3.00 \$3.00 \$3.00 \$3.00 \$3.00 \$3.00 \$3.00 \$3.00 \$3.00 \$3.00 \$3.00 \$3.00 \$3.00 \$3.00 \$3.00 \$3.00 \$3.00 \$3.00 \$3.00 \$3.00 \$3.00 \$3.00 \$3.00 \$3.00 \$3.00 \$3.00 \$3.00 \$3.00 \$3.00 \$3.00 \$3.00 \$3.00 \$3.00 \$3.00 \$3.00 \$3.00 \$3.00 \$3.00 \$3.00 \$3.00 \$3.00 \$3.00 \$3.00 \$3.00 \$3.00 \$3.00 \$3.00 \$3.00 \$3.00 \$3.00 \$3.00 \$3.00 \$3.00 \$3.00 \$3.00 \$3.00 \$3.00 \$3.00 \$3.00 \$3.00 \$3.00 \$3.00 \$3.00 \$3.00 \$3.00 \$3.00 \$3.00 \$3.00 \$3.00 \$3.00 \$3.00 \$3.00 \$3.00 \$3.00 | 1508                                                          |
| 508                                                                                                                       |         |                                                                                                                                                                                                                                                                                                                                                                                                                                                                                                                                                                                                                                                                                                                                                                                                                                                                                                                                                                                                                                                                                                                                                                                                                                                                                                                                                                                                                                                                                                                                                                                                                                                                                                                                                                                                                                                                                                                                                                                                                                                                                                                                                                                                                                                                                                                                                                                                                                                                                   | 100N                                                          |
| —SON                                                                                                                      |         | AGR-C4-245 2428 SOX                                                                                                                                                                                                                                                                                                                                                                                                                                                                                                                                                                                                                                                                                                                                                                                                                                                                                                                                                                                                                                                                                                                                                                                                                                                                                                                                                                                                                                                                                                                                                                                                                                                                                                                                                                                                                                                                                                                                                                                                                                                                                                                                                                                                                                                                                                                                                                                                                                                               | Scale 1:500  50m  Section 5461400N Holes AGR-04-244, 245, 246 |