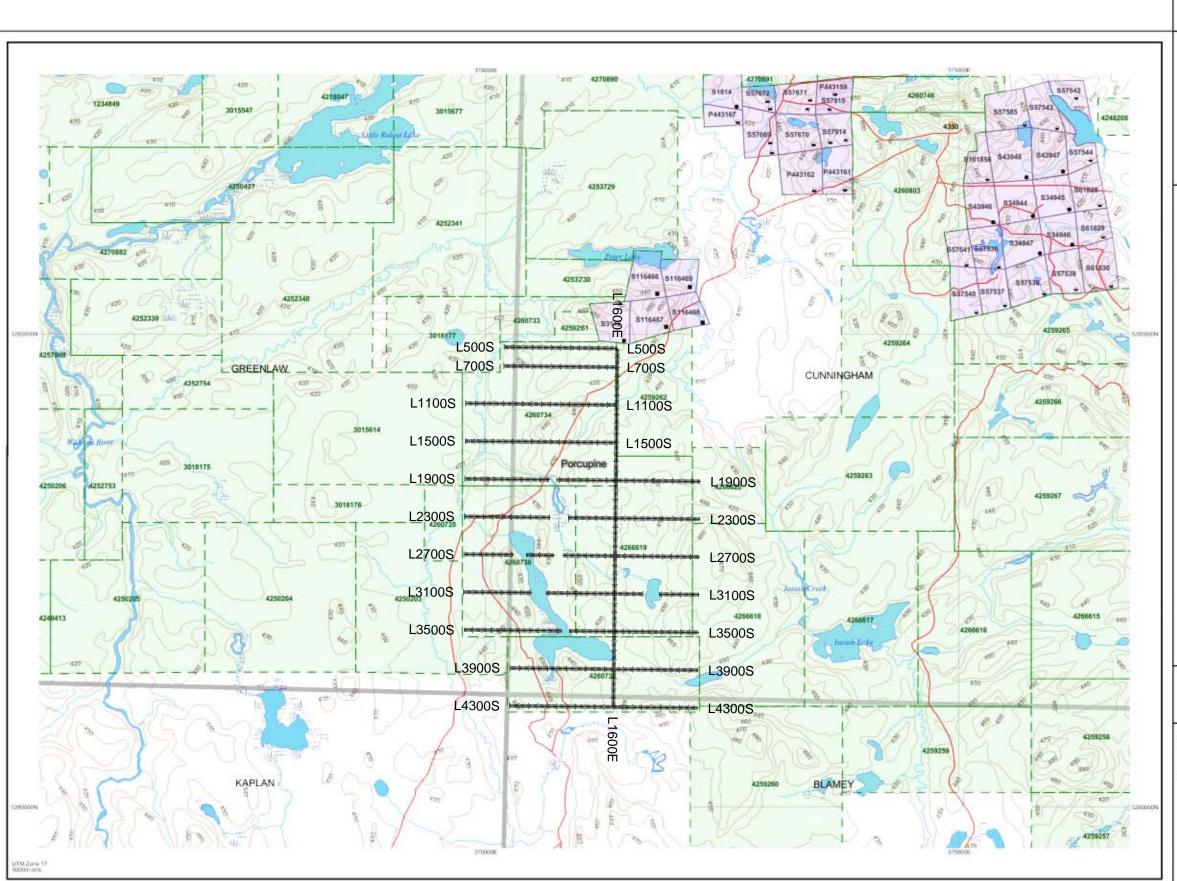

Mining Land Tenure Map

Date / Time of Issue Fri Nov 02 15 46:48 EST 2012

TOWNSHIP / AREA CUNNINGHAM

PLAN G-1095

## ADMINISTRATIVE DISTRICTS / DIVISIONS

| Mining Division                        | Porcupine |  |  |
|----------------------------------------|-----------|--|--|
| Land Titles/Registry Division          | SUDBURY   |  |  |
| Ministry of Natural Resources District | CHAPLEAU  |  |  |

| TOPOGRAPHIC |                              | Land Tenure |                      |                    |                                                                                                                                                                                                                |
|-------------|------------------------------|-------------|----------------------|--------------------|----------------------------------------------------------------------------------------------------------------------------------------------------------------------------------------------------------------|
|             | Administrative Boundaries    |             | Freehold Paters      |                    |                                                                                                                                                                                                                |
| 1           | Township                     |             |                      | . Bo               | dace And Mining Rights                                                                                                                                                                                         |
| 1           | Concession, Lot              |             |                      | . Ba               | rlace Righta Only                                                                                                                                                                                              |
| 1           | Provincial Park              |             |                      | M                  | ning Rights Only                                                                                                                                                                                               |
|             | Indian Reserve               |             | Leaseholdt Patent    |                    |                                                                                                                                                                                                                |
|             | Citt, PE& Pile               |             |                      | 94                 | date And Mining Rights                                                                                                                                                                                         |
|             | Contaut                      |             |                      | (*) 5v             | daue Rights Only                                                                                                                                                                                               |
|             | Mne Bruta                    |             |                      | 1 M                | ning Righta Dhily                                                                                                                                                                                              |
|             | Mine Hosefforte              |             | Leante of Occupation |                    |                                                                                                                                                                                                                |
| 6))         | Ratway                       |             |                      | -#0s               | es Not Specified                                                                                                                                                                                               |
|             | Roed                         |             |                      | • 5v               | Noce And Mining Rights                                                                                                                                                                                         |
|             |                              |             |                      | · Se               | rface Righta Chuy                                                                                                                                                                                              |
|             | Trat<br>Natural Gas Pipeline |             | Minerg Rights Driv   |                    |                                                                                                                                                                                                                |
|             | Unites                       |             |                      | and a second       | nd Use Permit                                                                                                                                                                                                  |
| oror        | Tower                        |             |                      |                    | der In Gourgil (Not open for staking)                                                                                                                                                                          |
|             | (Inve                        |             |                      |                    |                                                                                                                                                                                                                |
| CROCKET     | T RANKY                      | ROLLO CT    | TRAN LAN             | (m) (W)            | T Mring Claim                                                                                                                                                                                                  |
|             |                              |             |                      | 1234567            | J ming Lain                                                                                                                                                                                                    |
| HALCHO      | DENYES                       | BWAYZE      | DOME                 | 1234567            | Find Driv Mining Claims                                                                                                                                                                                        |
|             |                              |             |                      | LAND TENI          | JRE WITHDRAWALS                                                                                                                                                                                                |
| COMS \      | STREM.AW                     | CUNNINGHAM  | GANNET               | 1234               | Areas Withoman from Disposition                                                                                                                                                                                |
| 88894404    | ATR KAPLAN                   | BLAMEY      | FANNE                | Warn<br>Wa<br>Wite | Mining Acts Withehmen Types<br>Budion And Mining Rights Withmanh<br>Budion And Mining Rights Withmanh<br>Mining Rights Driv Withmane<br>Onder Im Caures I Withdmans Types<br>Budion And Wining Rights Withmane |
|             |                              |             |                      | W's<br>W'm         | Surface Rights Only Withsheen<br>Mining Rights Only Withsheen                                                                                                                                                  |
| MELAN       | 6 WAXAMI                     | BIPLEY      | HONG HONG            | NS                 | IMPORTANT NOTICES                                                                                                                                                                                              |
|             |                              |             | Scale 1 40000        |                    |                                                                                                                                                                                                                |
|             | 700m                         | 0m          |                      |                    | 2 film                                                                                                                                                                                                         |
|             |                              |             |                      |                    |                                                                                                                                                                                                                |