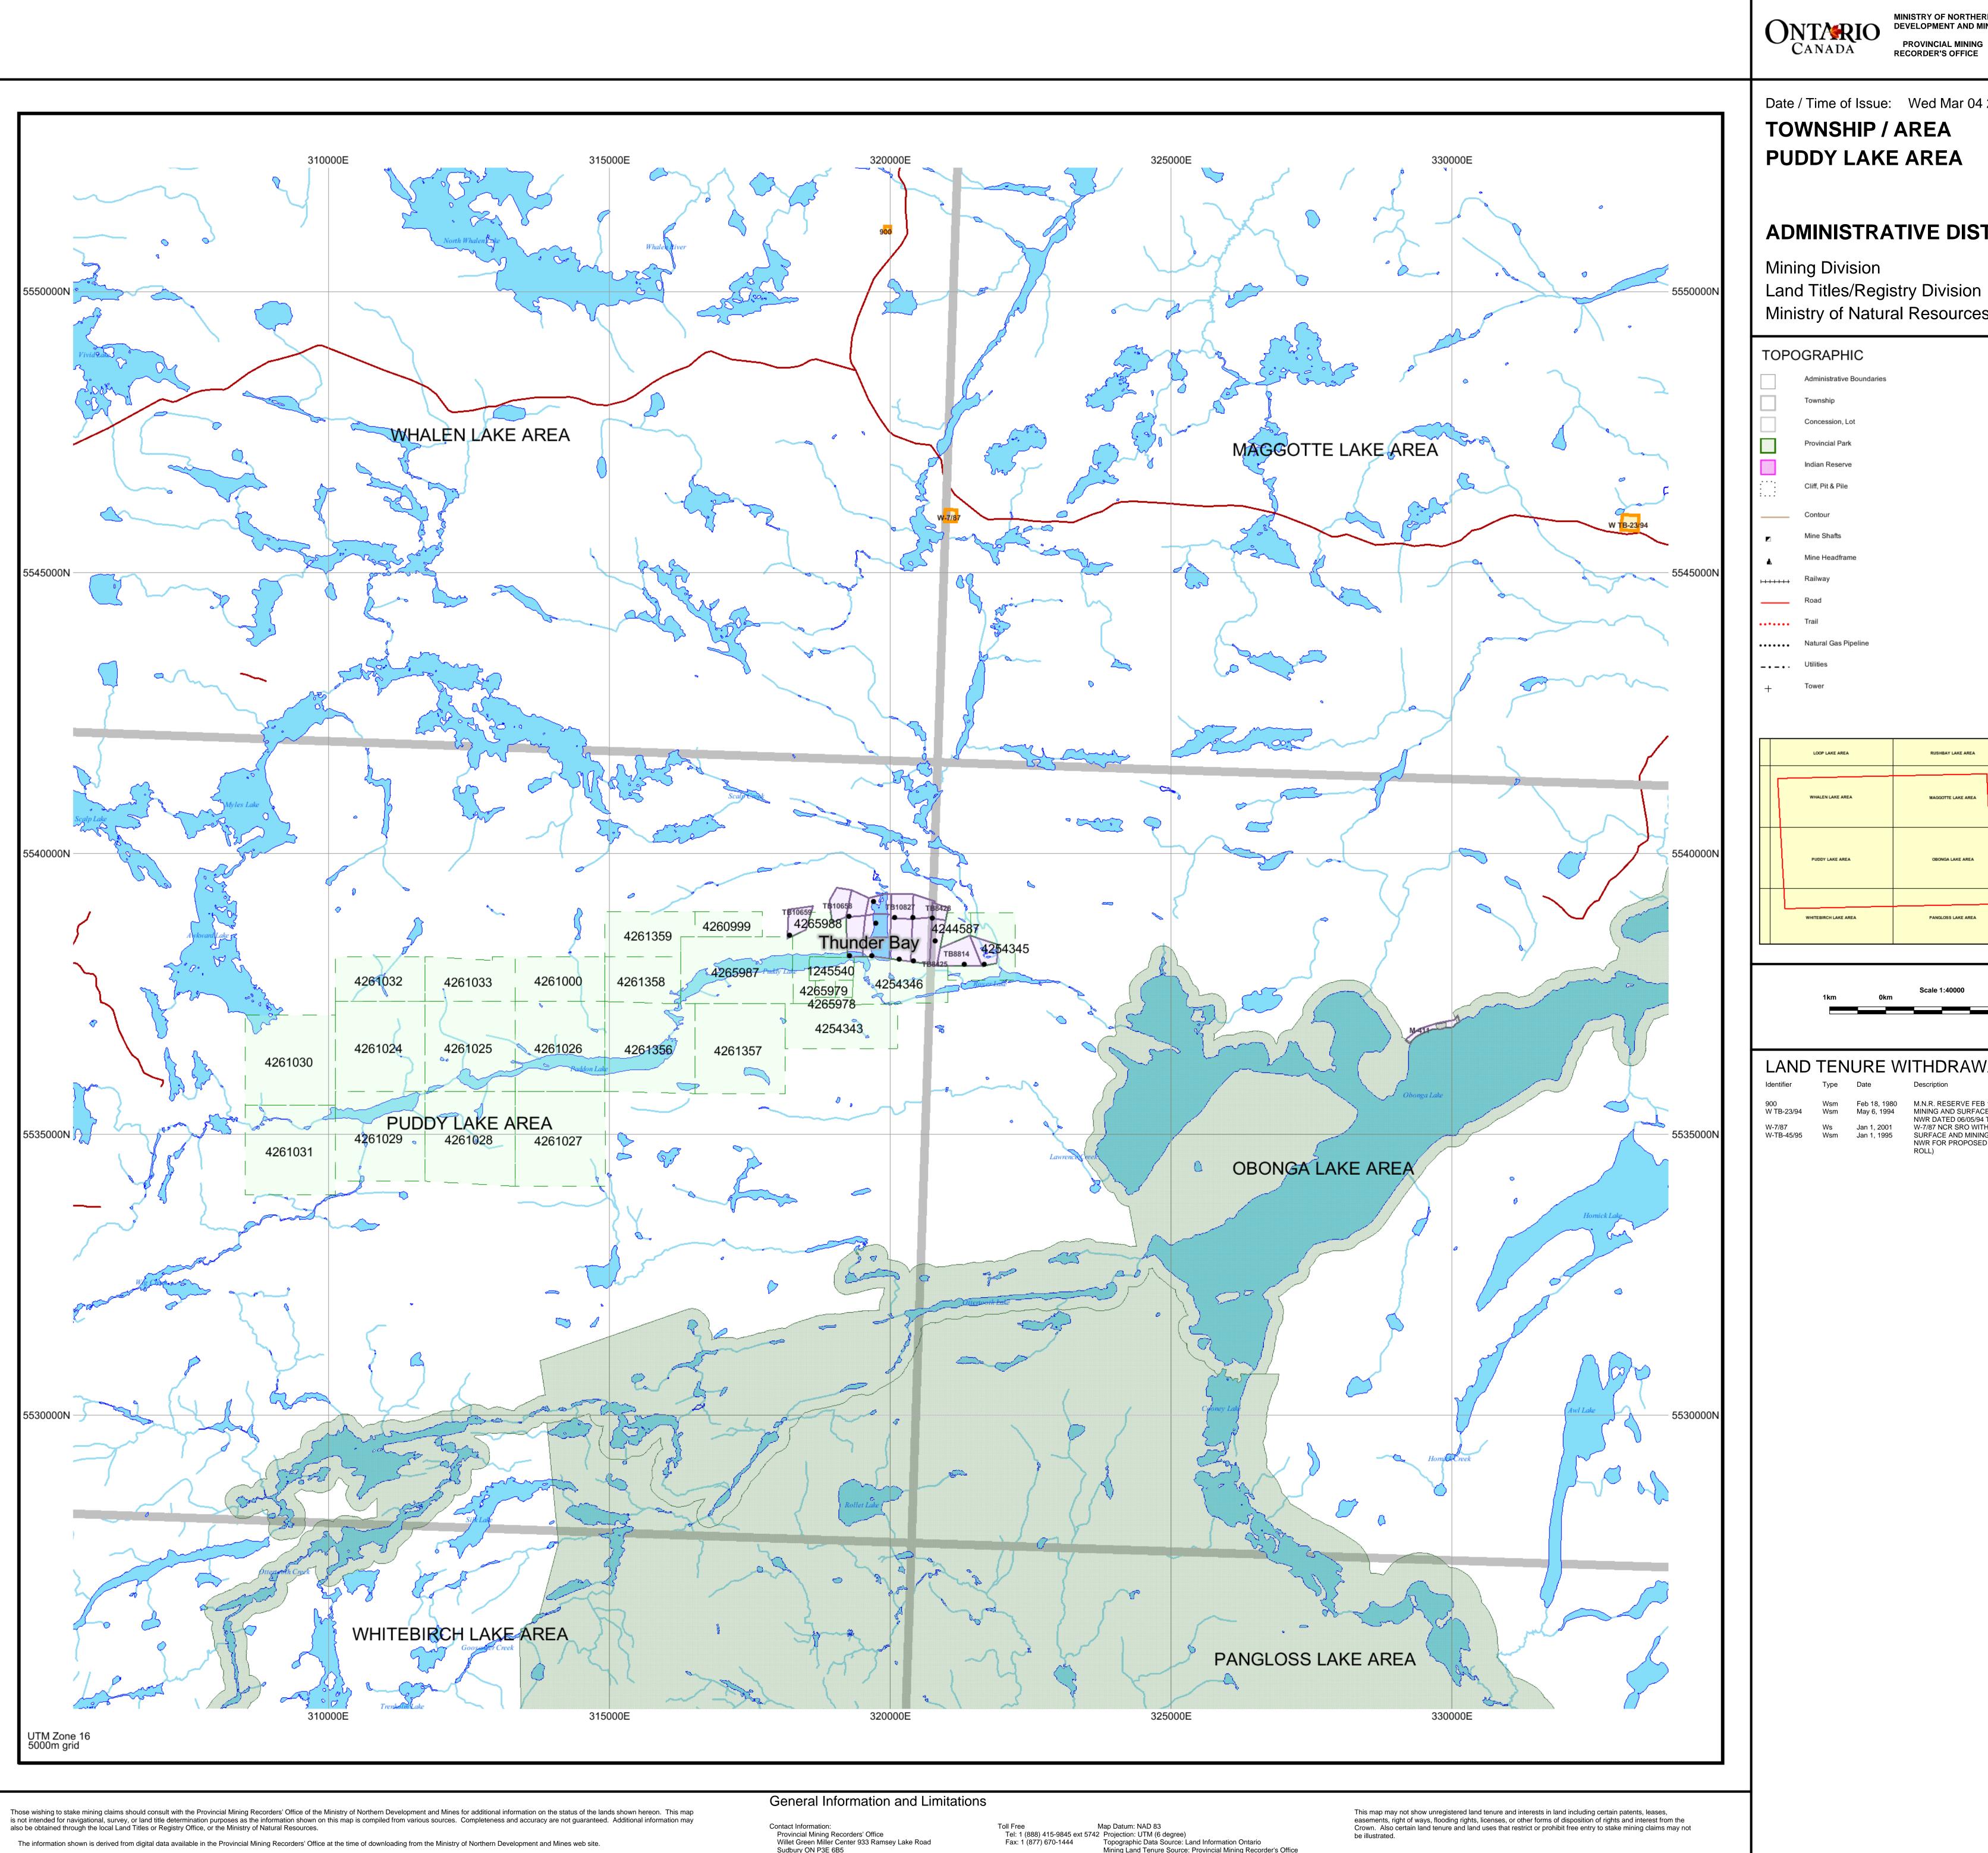

Sudbury ON P3E 6B5 Mining Land Tenure Source: Provincial Mining Recorder's Office Home Page: www.mndm.gov.on.ca/MNDM/MINES/LANDS/mlsmnpge.htm

MINISTRY OF NORTHERN DEVELOPMENT AND MINES

Date / Time of Issue: Wed Mar 04 23:52:39 EST 2015 **TOWNSHIP / AREA** 

**ADMINISTRATIVE DISTRICTS / DIVISIONS** 

| Mining Division                        | Τhι |
|----------------------------------------|-----|
| Land Titles/Registry Division          | ΤН  |
| Ministry of Natural Resources District | ΤH  |
|                                        |     |

|          | <b>,</b>                  |                    |                                                           |
|----------|---------------------------|--------------------|-----------------------------------------------------------|
| торс     | GRAPHIC                   |                    | Land Tenure                                               |
|          | Administrative Boundaries |                    | Freehold Patent                                           |
|          | Township                  |                    | Surface And                                               |
|          | Concession, Lot           |                    | Surface Righ                                              |
|          | Provincial Park           |                    | Mining Rights                                             |
|          | Indian Reserve            |                    | Leasehold Patent                                          |
|          | Cliff, Pit & Pile         |                    | Surface And                                               |
|          | Contour                   |                    | Surface Righ                                              |
|          | Mine Shafts               |                    | Mining Right                                              |
| •        | Mine Headframe            |                    | Licence of Occupation                                     |
| <b>■</b> | Railway                   |                    | Uses Not Spe                                              |
|          | Road                      |                    | Surface And                                               |
|          | Trail                     |                    | Surface Righ                                              |
|          | Natural Gas Pipeline      |                    | Mining Right                                              |
| <b></b>  | Utilities                 |                    | LUP. Land Use Pe                                          |
| +        | Tower                     |                    | OIC Order In Cou                                          |
|          |                           |                    | WPLA Water Power                                          |
|          |                           |                    | ·                                                         |
|          | LOOP LAKE AREA            | RUSHBAY LAKE AREA  | 1234567                                                   |
|          |                           |                    | 1234567                                                   |
|          | WHALEN LAKE AREA          | MAGGOTTE LAKE AREA | LAND TENUF                                                |
|          |                           |                    | 1234 Areas W<br>Mining A                                  |
|          | PUDDY LAKE AREA           | OBONGA LAKE AREA   | Wsm Surface /<br>Ws Surface /<br>Wm Mining R<br>Order In  |
|          |                           |                    | W <sup>°</sup> sm Surface /<br>W <sup>°</sup> s Surface / |
| L        |                           |                    | W <sup>°</sup> m Mining R                                 |
|          | WHITEBIRCH LAKE AREA      | PANGLOSS LAKE AREA | Ns                                                        |
|          |                           |                    |                                                           |
|          |                           |                    |                                                           |
|          | 1km 0km                   | Scale 1:40000      | 3km                                                       |
|          |                           |                    |                                                           |

## LAND TENURE WITHDRAWAL DESCRIPTIONS

Description

900WsmFeb 18, 1980M.N.R. RESERVE FEB 18,1980 FILE:188538W TB-23/94WsmMay 6, 1994MINING AND SURFACE RIGHTS WITHDRAWN FROM STAKING ORDER W TB-23/94W-7/87WsJan 1, 2001W-7/87 NCR SRO WITHDRAWN SURFACE AND MINING RIGHTS WITHDRAWN FROM STAKING ORDER NO. W-TB-45/95 NWR FOR PROPOSED WABAKIMI PARK EXPANSION (SEE WABAKIMI PARK LAND

# Mining Land Tenure Мар

PLAN G-0118

hunder Bay HUNDER BAY HUNDER BAY

d Mining Rights ghts Only hts Only

d Mining Rights ghts Only hts Only

Specified d Mining Rights

ghts Only

hts Only

Permit

ouncil (Not open for staking)

er Lease Agreement Mining Claim

Filed Only Mining Claims

### JRE WITHDRAWALS

Withdrawn from Disposition Acts Withdrawal Types e And Mining Rights Withdrawn æ Rights Only Withdrawn Rights Only Withdrawn In Council Withdrawal Types e And Mining Rights Withdrawn æ Rights Only Withdrawn Rights Only Withdrawn