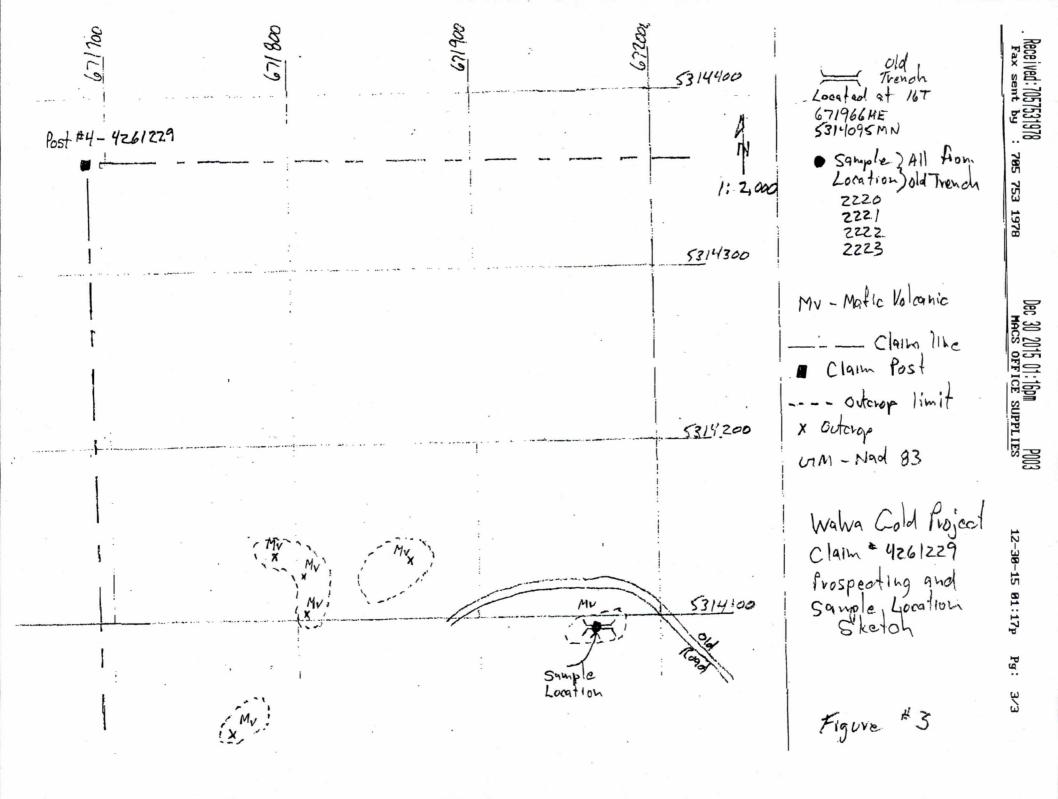

### INTRODUCTION

The following report will deal with the results of a preliminary prospecting program carried out on the Wawa Gold Property. This project consists of two blocks of claims. The first is a single, 4 unit mining claim (4261229) located in McMurray Township, Sault Ste Marie Mining Division, Ontario (Figure #3). The second property is made up of 2 contiguous single unit mining claims (4217947 and 4271228) located in Naveau Township, Sault Ste Marie mining division. All work was supervised by Steven Anderson.

# **WORK PROGRAM**

This work program involved spending 1 days travelling from Crystal Falls Ontario and prospecting the subject claim for 1 day. This was done on two separate occasions, one for each claim group. A total of 4 grab samples taken from the dump area around the shafts in Naveau Township. Another 4 samples were taken from an old trench on the McMurray claim.

### McMurray Township

- 2220 Quartz with minor pyrite
- 2221 Mafic Volcanic with quartz
- 2222 Mafic Volcanic with glassy quartz
- 2223 Mafic Volcanic with quartz