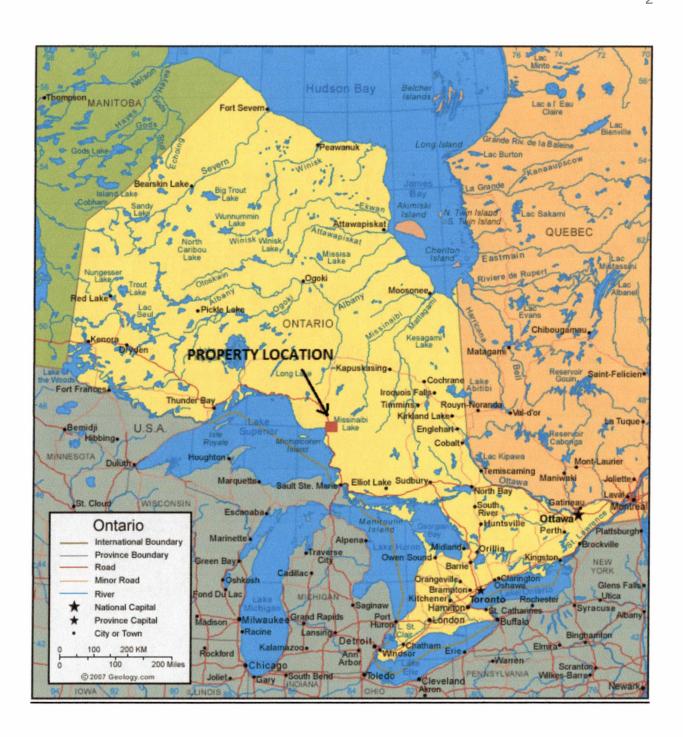

# **LOCATION AND ACCESS**

The Wawa Gold Properties are made up of two separate claim groups. The first is located in the southeast portion of McMurray Township. It is situated approximately 7 km east-southeast of the town of Wawa. Access to the claim was gained by taking Hwy 101 east from the town of Wawa for 10 km to the Fire Sand Road. This road heads south from Hwy 101 and provides access to the southeast corner of claim 4261229 at approximately the 9 km point. It should be noted that a wash out in the road about 2km before the claim made in necessary to use an ATV to access the property.

The second project area is located in the northwest portion of Naveau Township. It is situated approximately 9 km southeast of the town of Wawa. Access to the claim group was gained by taking Hwy 17 south from the town of Wawa for approximately 6 km, to High Falls Road. This road heads east from the Hwy and crosses the southwest corner of the block at approximately the 7.5 km point.