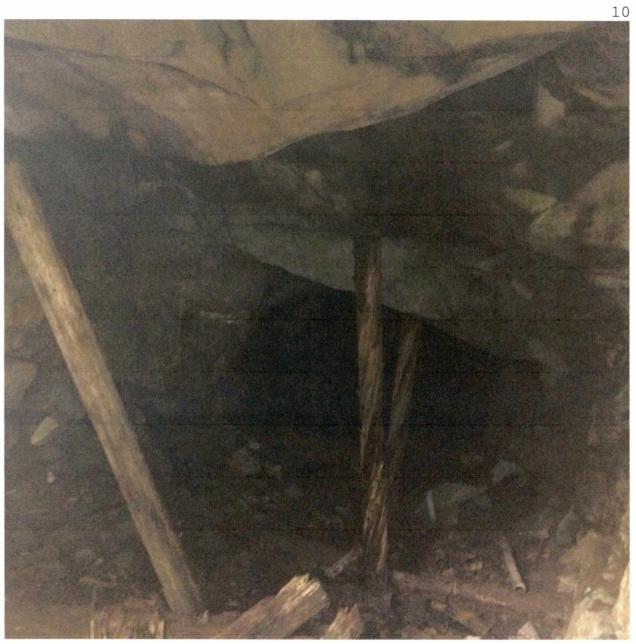

Sample location
2216
2217
2218
2219
All samples taken from
Rock Dump at

16T 670640 5309555 —— Claim Line Claim Post

Wana Cob! Project Claim # 4217947

Prospecting and Sample Location Sketch

Figure #4

INCLINE SHAFT #1 - NAVEAU TOWNSHIP PROJECT Picture #1

INCLINE SHAFT #2 NAVEAU TOWNSHIP
Picture #2

INCLINE SHAFT #2 NAVEAU TOWNSHIP Picture #3

DUMP AREA NAVEAU TOWNSHIP Picture #4