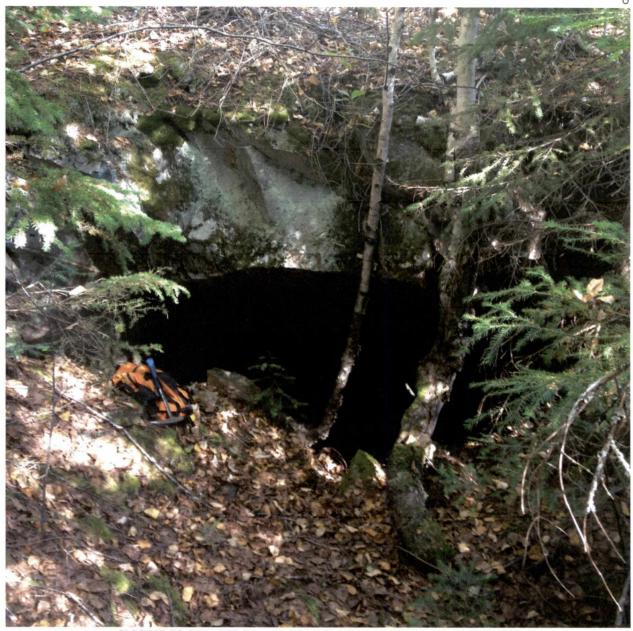

Sample location
2216
2217
2218
2219
All samples taken from
Rock Dump at

16T 670640 5309555 —— Claim Line Claim Post

Wana Cob! Project Claim # 4217947

Prospecting and Sample Location Sketch

Figure #4

INCLINE SHAFT #1 - NAVEAU TOWNSHIP PROJECT Picture #1

INCLINE SHAFT #2 NAVEAU TOWNSHIP
Picture #2

INCLINE SHAFT #2 NAVEAU TOWNSHIP Picture #3

DUMP AREA NAVEAU TOWNSHIP Picture #4