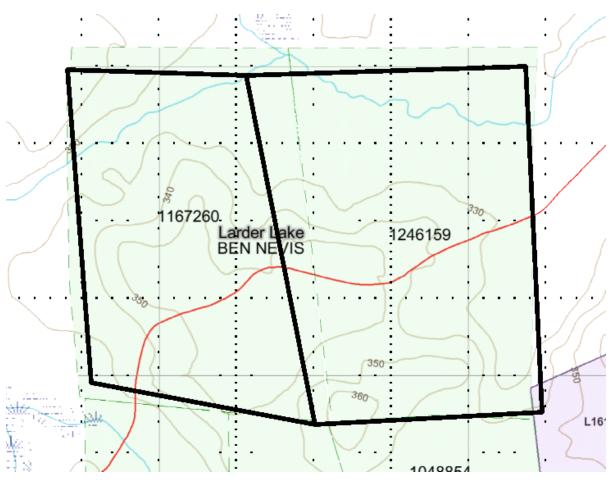

Britt, Ontario, located and rehabilitated all the claim lines.

#### 2.2 Purpose

The rehabilitation was performed to further define the boundaries.

#### 2.3 SURVEY LOG

| Date              | Description                                                         |
|-------------------|---------------------------------------------------------------------|
|                   |                                                                     |
| November 13, 2014 | Locate claims 1167260 and 1246159 begin to rehabilitate boundaries. |
|                   |                                                                     |
| November 14, 2014 | Complete boundaries of the claims.                                  |

Table 1: Survey Log

#### 3. OVERVIEW OF SURVEY RESULTS

#### 3.1 SUMMARY



Figure 3: Boundaries Rehabilitated of Mining Claims



#### Claim Line Rehabilitation 1167260 and 1246159 Ben Nevis Property Ben Nevis Township, Ontario



#### **APPENDIX A**

#### STATEMENT OF QUALIFICATIONS

- I, C. Jason Ploeger, hereby declare that:
- I am a professional geophysicist with residence in Larder Lake, Ontario and am presently employed as a Geophysicist and Geophysical Manager of Canadian Exploration Services Ltd. of Larder Lake, Ontario.
- 2. I am a Practicing Member of the Association of Professional Geoscientists, with membership number 2172.
- 3. I graduated with a Bachelor of Science degree in geophysics from the University of Western Ontario, in London Ontario, in 1999.
- 4. I have practiced my profession continuously since graduation in Africa, Bulgaria, Canada, M