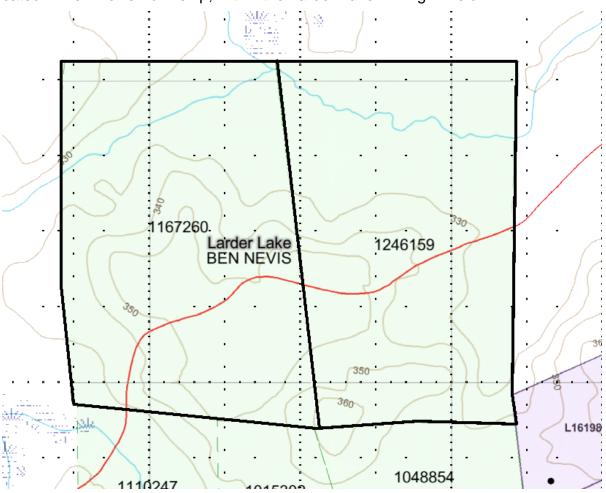

#### 1.5 SURVEY AREA

The claims boundaries being rehabilitated are numbered 1167260 and 1246159 located in Ben Nevis Township, within the Larder Lake Mining Division.

Figure 2: Claim Map with Claims being Rehabilitated