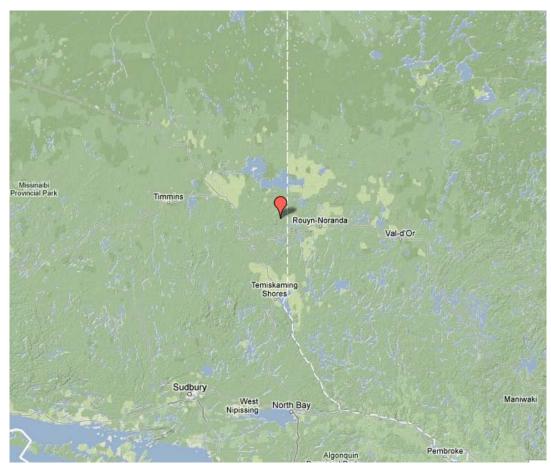

#### 1.3 LOCATION

The Ben Nevis Property is located approximately 25 km North East of Larder Lake, Ontario. The claim line rehabilitation area covers mining claim numbered 1167260 and 1246159, located in Ben Nevis Township, within the Larder Lake Mining Division.

Figure 1: Location of the Ben Nevis Property