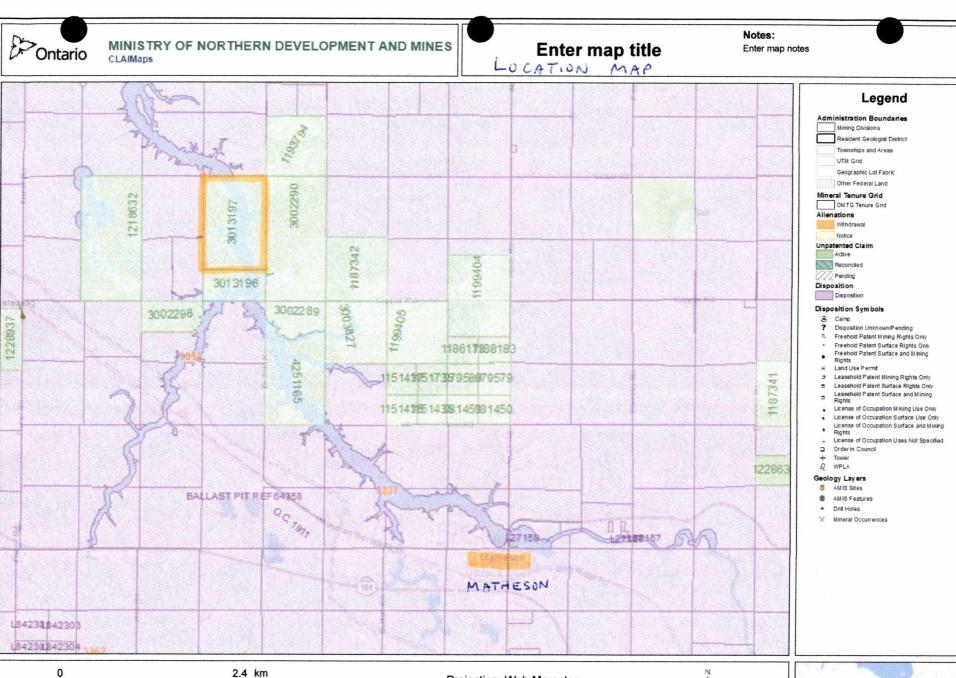

#### **INTRODUCTION**

Mining claim 3013197 (6 units), Carr Township in the Larder Lake Mining Division was staked in December of 2009. The claim lines were over six years old and were reblazed and flagged on May21, 2016.

#### **LOCATION/ACCESS**

The claim is located in south central Carr Township, Lot 9, Con 3. The Black River provides easy access to the claims by boat from the landing on Buffalo Road.