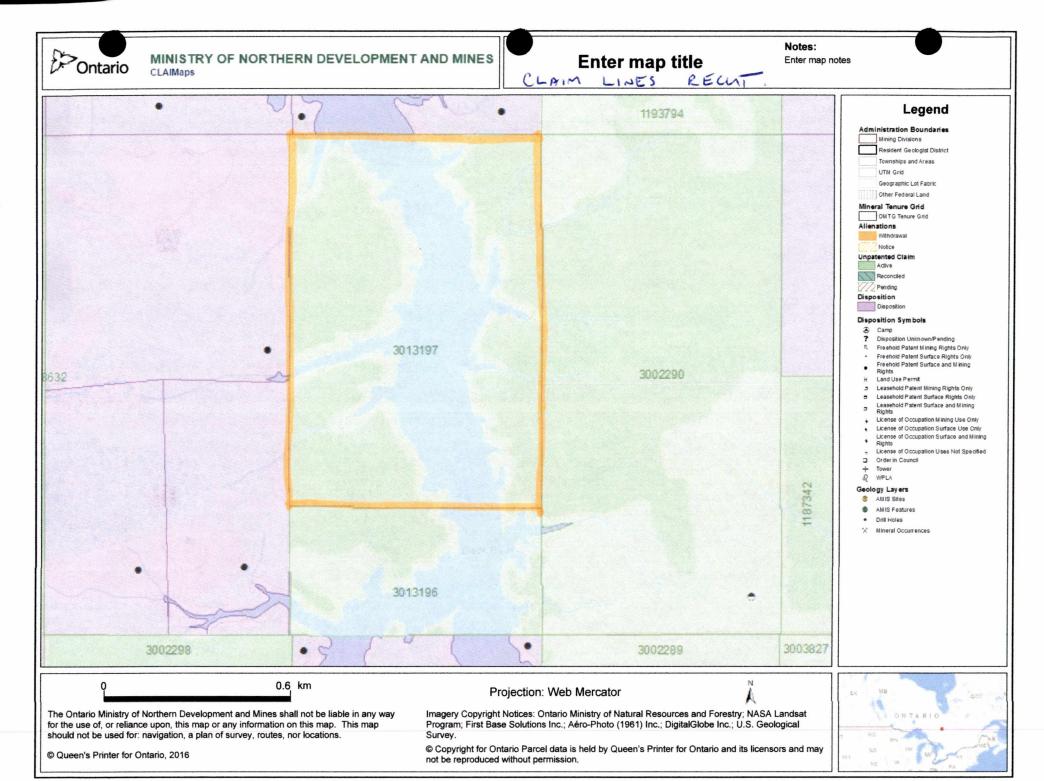

#### **INTRODUCTION**

Mining claim 3013197 (6 units), Carr Township in the Larder Lake Mining Division was staked in December of 2009. The claim lines were over six years old and were reblazed and flagged on May21, 2016.

#### WORK PERFORMED

The work was performed on May 21, 2016. The boundries of claim 3013197 were located. reblazed and flagged.

#### **RESULTS**

All of the old lines were successfully retraced for future reference in the field.