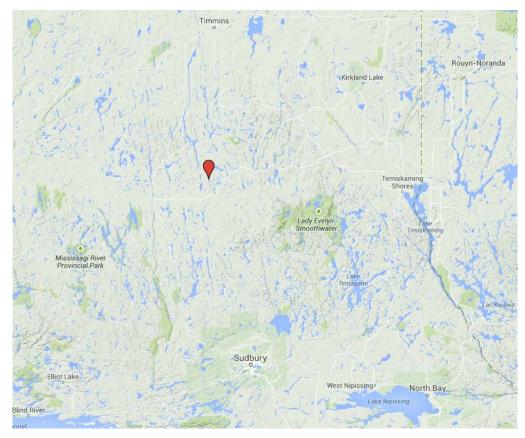

### 1.3 LOCATION

The Elephant Property is located approximately 10 km northwest of Shining Tree, Ontario. The rehabilitated mining claim is numbered 4266574 and located in Connaught Township, within the Larder Lake Mining Division.

Figure 1: Location of the Elephant Property