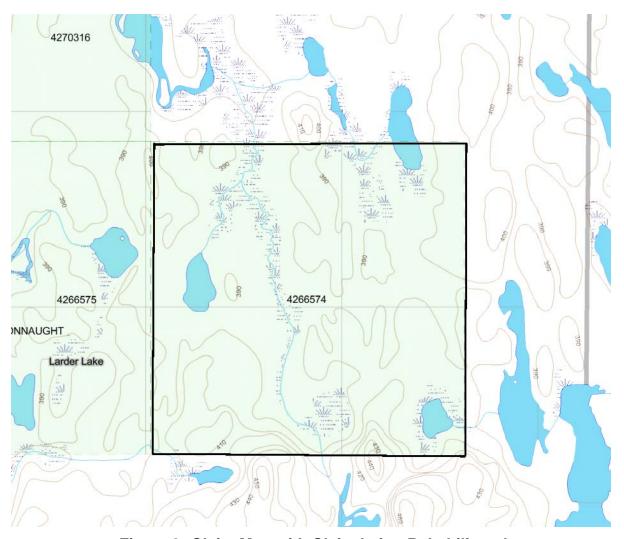

ightsbridge Exploration Ltd

P.O. Box 219 Larder Lake, Ontario P0K 1L0

### 1.3 LOCATION

The Elephant Property is located approximately 10 km northwest of Shining Tree, Ontario. The rehabilitated mining claim is numbered 4266574 and located in Connaught Township, within the Larder Lake Mining Division.



Figure 1: Location of the Elephant Property



### 1.4 Access

Access to the property was attained with a 4x4 truck via Highway 560 approximately 16km west of the town of Shining Tree, Ontario. From here, a forestry access road was travelled north for an additional 10 kilometers then by snowmobile for another 5 kilometers to the northeast. The final 2 kilometers were walked in an easterly direction to a point where the west boundary of the mining claim was located.

### 1.5 SURVEY AREA



Figure 2: Claim Map with Claim being Rehabilitated



### 2. SURVEY WORK UNDERTAKEN

### 2.1 Personnel

Bruce Lavalley of Britt, Ontario along with Claudia Moraga also of Britt, Ontario, located and rehabilitated the claim boundary.

### 2.2 PURPOSE

The rehabilitation was performed to further define the boundaries. Due to the harsh environment and previous forestry activities the claim lines required rehabilitation.

### 2.3 SURVEY LOG

| Date                  | Description                                                           | Total<br>Rehab<br>(m) |
|-----------------------|-----------------------------------------------------------------------|-----------------------|
| September 22,<br>2014 | Mobilize to area and rehabilitate west claim boundary.                | 1600