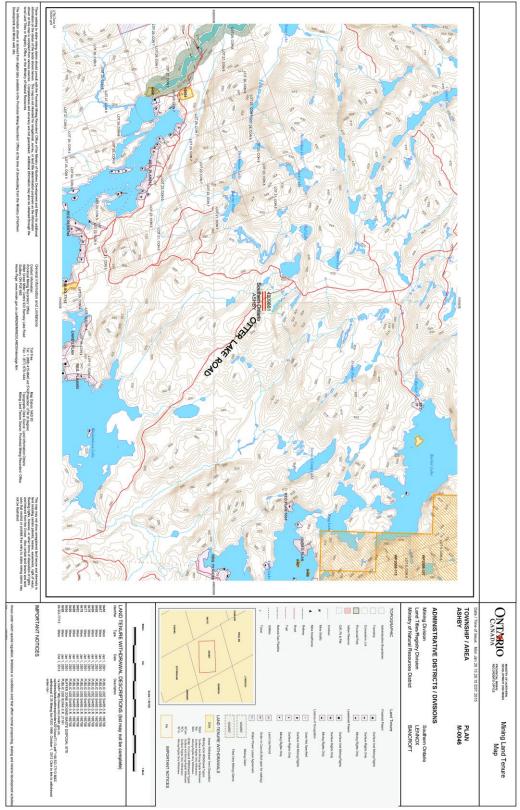

ast shore is a steep granite rock face of about 50 meters height. Water flows out to the northwest, but some small amount overflows from the southeast end.

The southwest half of the claim is dominated by a bog which extends from Post #4 about 300 meters to the southeast. The bog is surrounded by granitic outcrops. Further southwest the land slopes away to a valley which has a small creek flowing southeast.

The vegetation (away from the bog) is mostly large pine, spruce, oak, birch and maple. The bogs contain grasses, reeds, cranberry plants and alders.

#### BEDROCK GEOLOGY

The claim is in the middle of the Weslemkoon Batholith. The claim and surrounding area is undulating granite, granodiorite and granite gneiss. Some areas have thin bands of metavolcanic rock in the granitic rock.





LAND TENURE MAP AROUND CLAIM IN ASHBY TOWNSHIP



# Swastika Laboratories Ltd

Assaying - Consulting - Representation

Page 1 of 1

Assay Certificate

Certificate Number: 15-1183

Company: Ro

Robert D. Lawrence

Report Date:

14-May-15

Project: Attn: ONS

- 011

Robert D. Lawrence

We hereby certify the following Assay of 1 rock/grab samples

submitted 13-May-15 by Robert D. Lawrence

Au FA-MP Au Chk FA-MP

Sample Number

g/Mt g/Mt

WG150501

0.01

Certified by J.S. Ling Lin, M Sc.

1 Cameron Ave., P.O. Box 10, Swastika, Ontario P0K 1T0 Telephone (705) 642-3244 Fax (705) 642-3300

GOLD ASSAY CERTIFICATE

Swastika Laboratories Ltd

Box 10, 1 Cameron Ave Swastika, ON P0K 1T0

# Invoice

| Date      | Invoice # |
|-----------|-----------|
| 5/20/2015 | 14670     |

| Invoice To          |