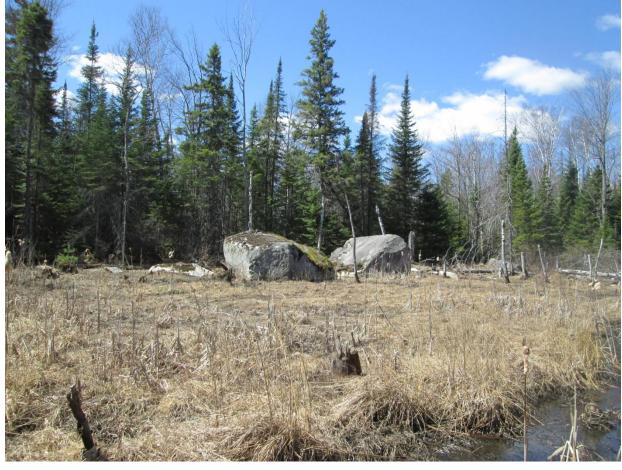

I also took a sample of rock containing quartz from the east edge of the marsh.

SAMPLE SITE LOOKING WEST

WORK IN PROGRESSS

LOCATIONS (X) A & B WHERE SAMPLES WERE TAKEN