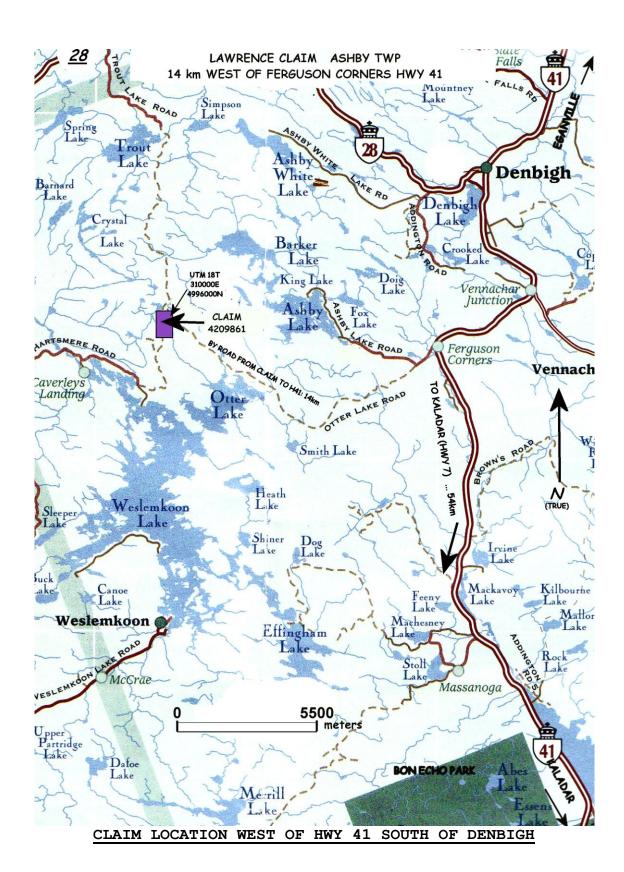

#### CLAIM OVERVIEW

Claim 4209861 is located in the center of Ashby Township in Eastern Ontario. The UTM POSITION 18T:310000E/4996000N is in the center of the claim. The claim can be reached from Ferguson Corners on Highway 41. This is 54 km north of the town of Kaladar at the intersection of Highway 7 and Highway 41. From Ferguson Corners one must follow the Ashby Lake Road 2km west to the Otter Lake Road and then travel 12km northwest to the claim. If there is logging in process the Otter Lake Road remains open in the winter – otherwise it is a Snowmobile Trail.