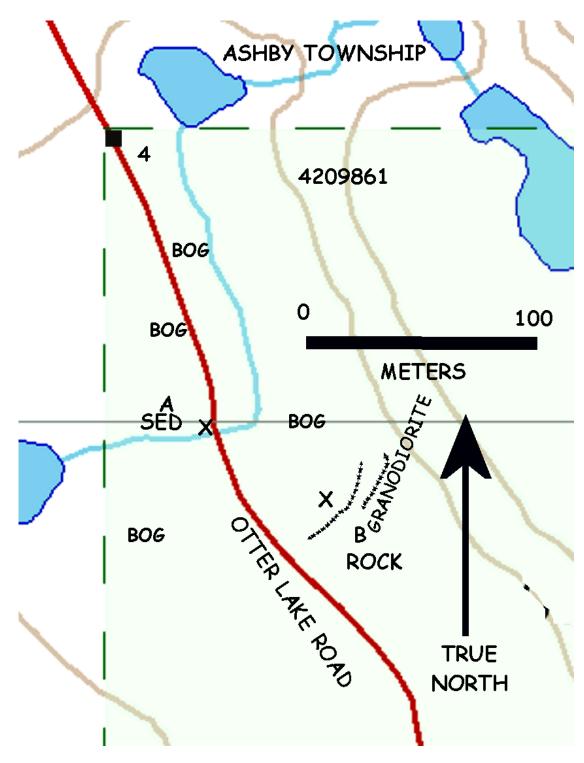

#### CLAIM OVERVIEW

Claim 4209861 is located in the center of Ashby Township in Eastern Ontario. The UTM POSITION 18T:310000E/4996000N is in the center of the claim. The claim can be reached from Ferguson Corners on Highway 41. This is 54 km north of the town of Kaladar at the intersection of Highway 7 and Highway 41. From Ferguson Corners one must follow the Ashby Lake Road 2km west to the Otter Lake Road and then travel 12km northwest to the claim. If there is logging in process the Otter Lake Road remains open in the winter – otherwise it is a Snowmobile Trail.

My previous prospecting and examination of Google Earth images make me believe (hope) that the claim is in the mouth of a kimberlite pipe.

IF... THERE IS A K-PIPE WHERE IT WOULD BE (in red)

APPROX. 310000E/4996000N ZONE 18T

ON OTTER LAKE ROAD THROUGH BOG AT NW CORNER OF CLAIM

### PROSPECTING

After previous work in this claim I hoped that the bog at the northwest corner of the claim might contain sediment with kimberlite indicator minerals.

I drove directly to the bog and took samples from the stream bed at the location shown on the prospecting map.

I also took a sample of rock containing quartz from the east edge of the marsh.

SAMPLE SITE LOOKING WEST

WORK IN PROGRESSS

LOCATIONS (X) A & B WHERE SAMPLES WERE TAKEN

## SAMPLES

| SAMPLES TAKEN AND LOCATIONS |          |         |                   |             |             |             |                                              |             |           |         |        |  |
|-----------------------------|----------|---------|-------------------|-------------|-------------|-------------|----------------------------------------------|-------------|-----------|---------|--------|--|
|                             | ZONE 18T |         |                   |             |             |             |                                              |             |           |         |        |  |
|                             | UTM E    | UTM N   | <u>FEATURE</u>    | SAMPLE #    | SAMPLE TYPE | <u></u>     | COMMENTS                                     |             |           |         |        |  |
|                             |          |         |                   |             |             |             |                                              |             |           |         |        |  |
| Α                           | 309835   | 4995983 | STREAM IN BOG     | ASB2015SED1 | SEDIMENT    |             | VEGITATIVE MATTER AND FINE PARTICLES REMOVED |             |           |         |        |  |
|                             |          |         |                   |             |             |             |                                              |             |           |         |        |  |
| В                           | 309881   | 4995932 | GRANODUORITE WALL | WG150501    | ROCK        | QUARTZ SEAM | Au 10 parts/l                                | oillion CEI | RTIFICATE | AT REPO | RT END |  |