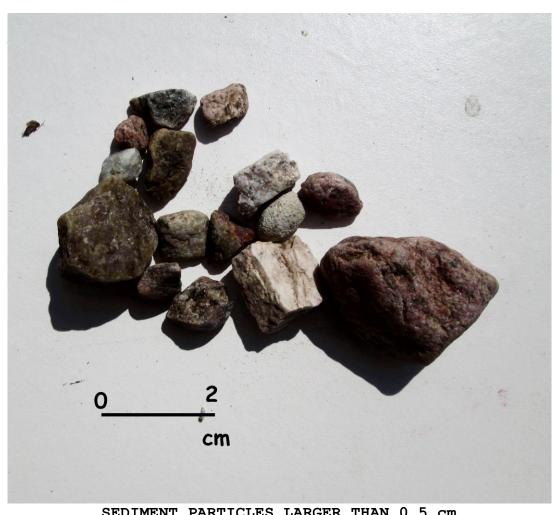

SAMPLE LOCATIONS AND TYPES

SEDIMENT SAMPLE AFTER MUD AND VEGETATIVE MATTER REMOVED

SEDIMENT PARTICLES LARGER THAN 0.5 cm

Possible tuff, marble and pumice as well as peridotite and granite

IF THEY WERE GRAY/GREEN I'D CALL IT KIMBERLITE - BUT I DON'T KNOW

#### FINDINGS AND CONCLUSIONS

The gold assay of 10 ppB further confirms my belief there is not gold in this claim.

The sediment samples still allow the possibility of diamonds and my intention is to examine tocks on the perimeter of the possible pipe. (AS SHOWN ON THE IMAGE AT THE START OF THIS REPORT)