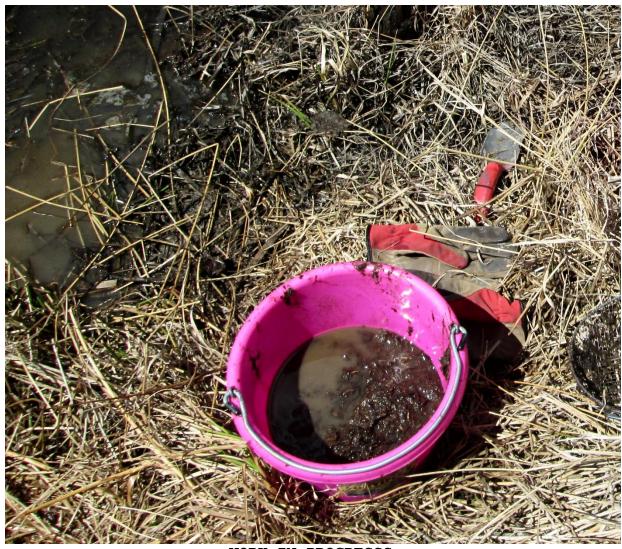

## SAMPLES

| SAMPLES TAKEN AND LOCATIONS |          |         |                   |             |             |             |                                              |             |           |         |        |  |
|-----------------------------|----------|---------|-------------------|-------------|-------------|-------------|----------------------------------------------|-------------|-----------|---------|--------|--|
|                             | ZONE 18T |         |                   |             |             |             |                                              |             |           |         |        |  |
|                             | UTM E    | UTM N   | <u>FEATURE</u>    | SAMPLE #    | SAMPLE TYPE | <u></u>     | COMMENTS                                     |             |           |         |        |  |
|                             |          |         |                   |             |             |             |                                              |             |           |         |        |  |
| Α                           | 309835   | 4995983 | STREAM IN BOG     | ASB2015SED1 | SEDIMENT    |             | VEGITATIVE MATTER AND FINE PARTICLES REMOVED |             |           |         |        |  |
|                             |          |         |                   |             |             |             |                                              |             |           |         |        |  |
| В                           | 309881   | 4995932 | GRANODUORITE WALL | WG150501    | ROCK        | QUARTZ SEAM | Au 10 parts/l                                | oillion CEI | RTIFICATE | AT REPO | RT END |  |

SAMPLE LOCATIONS AND TYPES

SEDIMENT SAMPLE AFTER MUD AND VEGETATIVE MATTER REMOVED

SEDIMENT PARTICLES LARGER THAN 0.5 cm

Possible tuff, marble and pumice as well as peridotite and granite

IF THEY WERE GRAY/GREEN I'D CALL IT KIMBERLITE - BUT I DON'T KNOW