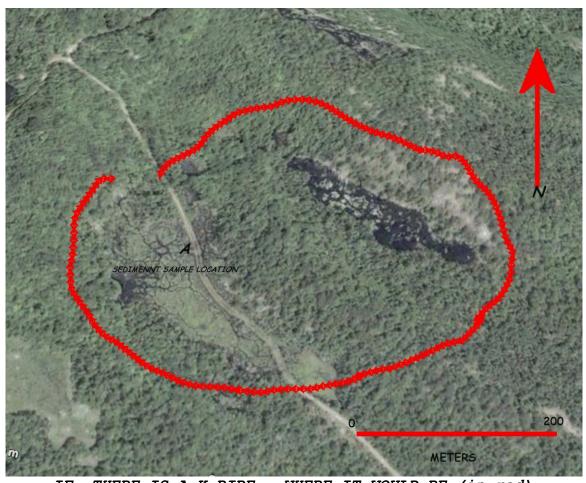

My previous prospecting and examination of Google Earth images make me believe (hope) that the claim is in the mouth of a kimberlite pipe.

IF... THERE IS A K-PIPE WHERE IT WOULD BE (in red)

APPROX. 310000E/4996000N ZONE 18T

#### FINDINGS AND CONCLUSIONS

The gold assay of 10 ppB further confirms my belief there is not gold in this claim.

The sediment samples still allow the possibility of diamonds and my intention is to examine tocks on the perimeter of the possible pipe. (AS SHOWN ON THE IMAGE AT THE START OF THIS REPORT)