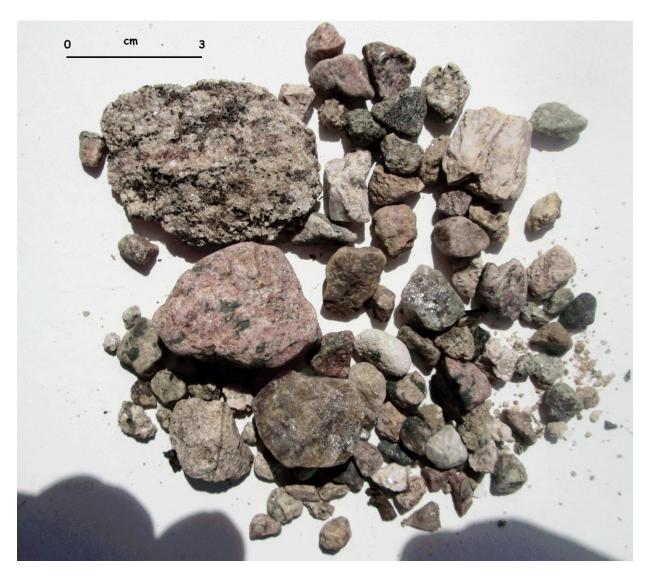

I also took a sample of rock containing quartz from the east edge of the marsh.

SAMPLE SITE LOOKING WEST

WORK IN PROGRESSS

LOCATIONS (X) A & B WHERE SAMPLES WERE TAKEN

## SAMPLES

| SAMPLES TAKEN AND LOCATIONS |          |         |                   |             |             |             |                                              |             |           |         |        |  |
|-----------------------------|----------|---------|-------------------|-------------|-------------|-------------|----------------------------------------------|-------------|-----------|---------|--------|--|
|                             | ZONE 18T |         |                   |             |             |             |                                              |             |           |         |        |  |
|                             | UTM E    | UTM N   | <u>FEATURE</u>    | SAMPLE #    | SAMPLE TYPE | <u></u>     | COMMENTS                                     |             |           |         |        |  |
|                             |          |         |                   |             |             |             |                                              |             |           |         |        |  |
| Α                           | 309835   | 4995983 | STREAM IN BOG     | ASB2015SED1 | SEDIMENT    |             | VEGITATIVE MATTER AND FINE PARTICLES REMOVED |             |           |         |        |  |
|                             |          |         |                   |             |             |             |                                              |             |           |         |        |  |
| В                           | 309881   | 4995932 | GRANODUORITE WALL | WG150501    | ROCK        | QUARTZ SEAM | Au 10 parts/l                                | oillion CEI | RTIFICATE | AT REPO | RT END |  |

SAMPLE LOCATIONS AND TYPES

SEDIMENT SAMPLE AFTER MUD AND VEGETATIVE MATTER REMOVED

SEDIMENT PARTICLES LARGER THAN 0.5 cm

Possible tuff, marble and pumice as well as peridotite and granite

IF THEY WERE GRAY/GREEN I'D CALL IT KIMBERLITE - BUT I DON'T KNOW