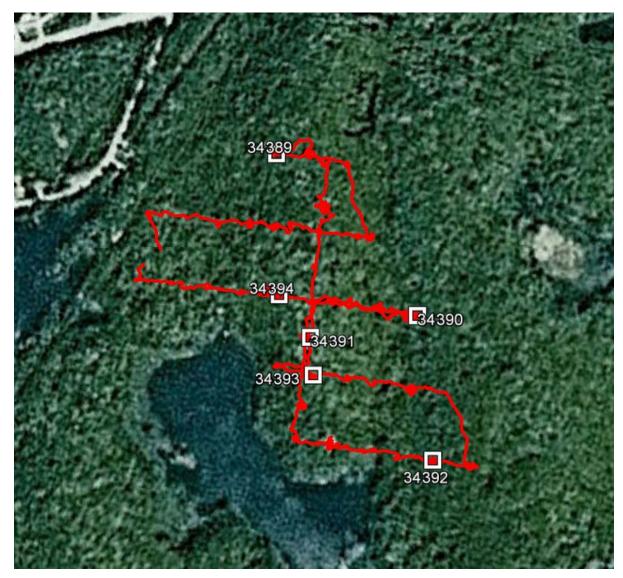

#### NAD 83 - Zone 17N 720056E 4992784N

The vegetation represents a mixed cover and the topography is a moderate slope to the north.

Figure 7: Sample 34394

Figure 8: Google Image with Traverse and Sample Locations