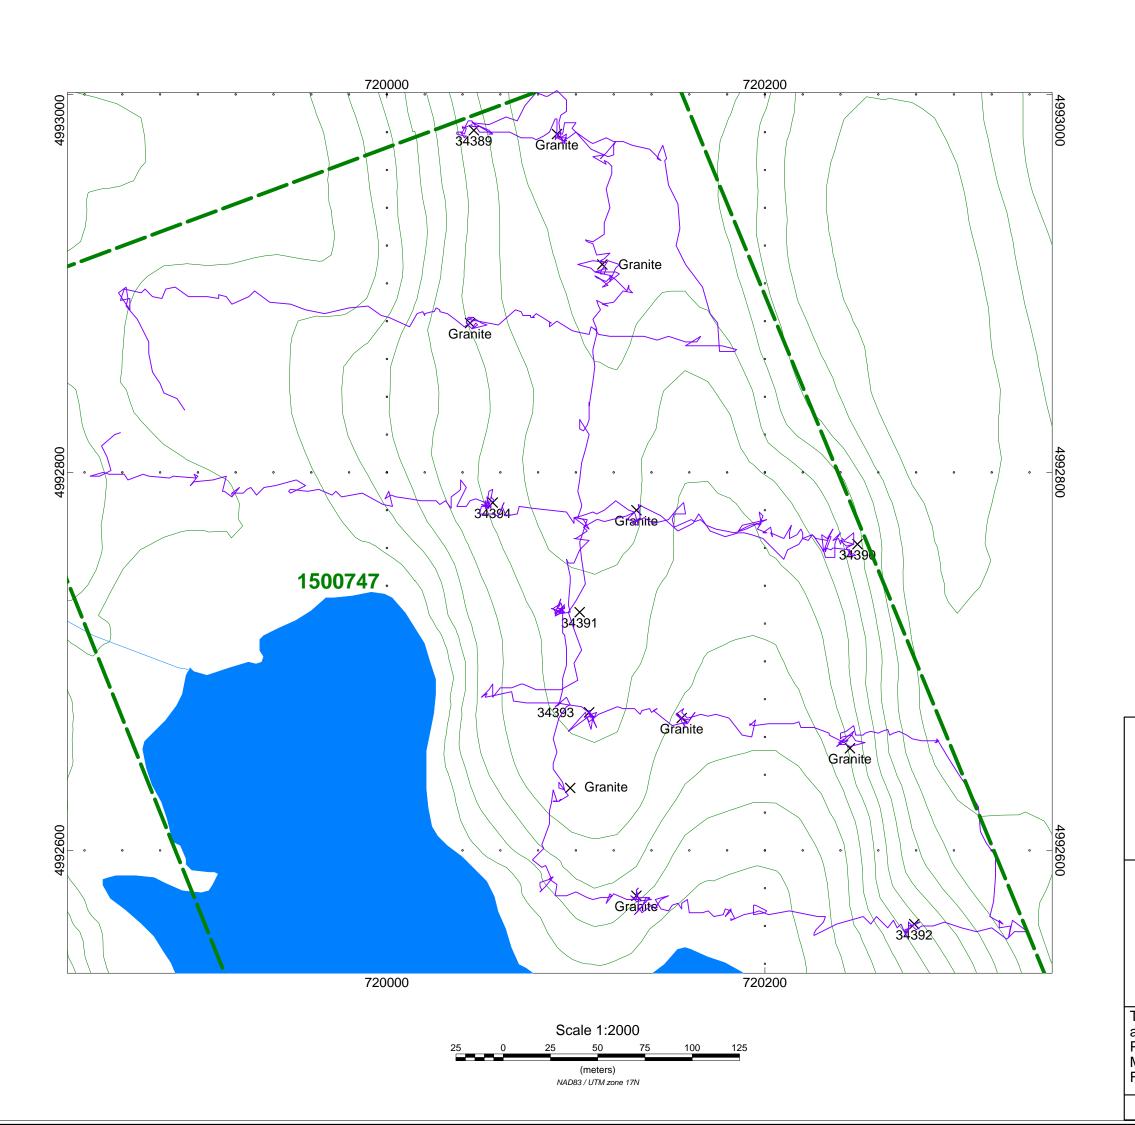

### ALL SAMPLES WERE TAKEN FOR REFERENCE PURPOSES ONLY! ALL SAMPLES WERE PRESENTED TO SKEAD HOLDINGS LTD.

3.1 DAY-1 - JULY 17, 2014

**Sample 34389** 

NAD 83 - Zone 17N 720046E 4992981N

The vegetation is mix and the topography is steep with a cliff face to the west.

Figure 2: Sample 34389

#### NAD 83 - Zone 17N 720249E 4992762N

The vegetation is a balsam and birch mix and the topography is steep with a cliff face.

Figure 3: Sample 34390

NAD 83 - Zone 17N 720102E 4992726N

The vegetation is a maple and the topography is moderate slope to the south.

Figure 4: Sample 34391

#### NAD 83 - Zone 17N 720279E 4992561N

The vegetation is a pine and cedar mix and the topography is a steep slope to the west.

Figure 5: Sample 34392

#### NAD 83 - Zone 17N 720107E 4992673N

The vegetation is a maple and birch mix and the topography is a moderate slope to the north.

Figure 6: Sample 34393

#### NAD 83 - Zone 17N 720056E 4992784N

The vegetation represents a mixed cover and the topography is a moderate slope to the north.

Figure 7: Sample 34394

Figure 8: Google Image with Traverse and Sample Locations