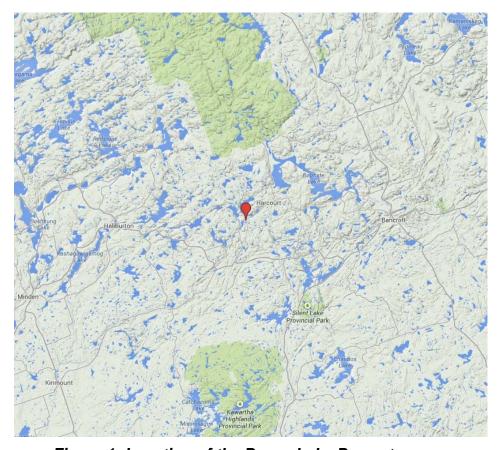

#### 1.3 LOCATION

The Pusey Lake Property is located approximately 28km west of Bancroft, Ontario. The survey area covers claim numbered 1500747, located in Cardiff Township, within the Southern Ontario Mining Division.

Figure 1: Location of the Pusey Lake Property