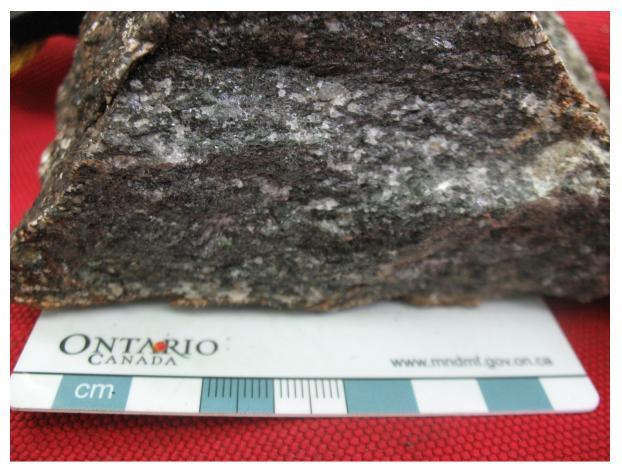

#### NAD 83 - Zone 17N 720249E 4992762N

The vegetation is a balsam and birch mix and the topography is steep with a cliff face.

Figure 3: Sample 34390

NAD 83 - Zone 17N 720102E 4992726N

The vegetation is a maple and the topography is moderate slope to the south.