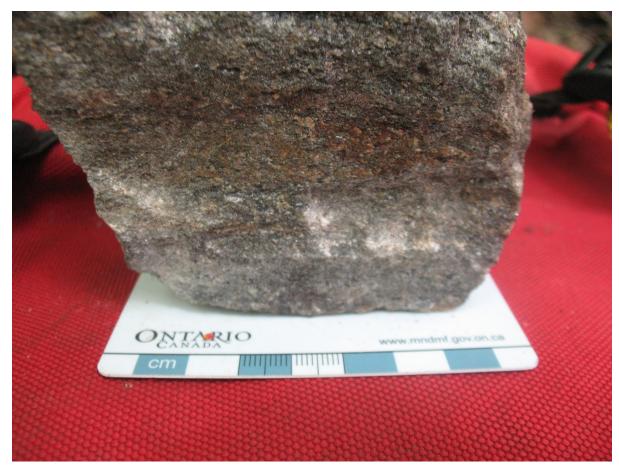

e to the west.



Figure 2: Sample 34389



#### NAD 83 - Zone 17N 720249E 4992762N

The vegetation is a balsam and birch mix and the topography is steep with a cliff face.



Figure 3: Sample 34390



NAD 83 - Zone 17N 720102E 4992726N

The vegetation is a maple and the topography is moderate slope to the south.



Figure 4: Sample 34391



#### NAD 83 - Zone 17N 720279E 4992561N

The vegetation is a pine and cedar mix and the topography is a steep slope to the west.



Figure 5: Sample 34392



#### NAD 83 - Zone 17N 720107E 4992673N

The vegetation is a maple and birch mix and the topography is a moderate slope to the north.



Figure 6: Sample 34393



#### NAD 83 - Zone 17N 720056E 4992784N

The vegetation represents a mixed cover and the topography is a moderate slope to the north.



Figure 7: Sample 34394





Figure 8: Google Image with Traverse and Sample Locations



#### **APPENDIX A**

#### STATEMENT OF QUALIFICATIONS

- I, C. Jason Ploeger, hereby declare that:
- 1. I am a professional geophysicist with residence in Larder Lake, Ontario and am presently employed as a Geophysicist and Geophysical Manager of Canadian Exploration Services Ltd. of Larder Lake, Ontario.
- 2. I am a Practicing Member of the Association of Professional Geoscientists, with membership number 2172.
- 3. I graduated with a Bachelor of Science degree in geophysics from the University of Western Ontario, in London Ontario, in 1999.
- 4. I have practiced my profession continuously since graduation in Africa, Bulgaria, Canada, Mexico and Mongolia.
- 5. I am a member of the Ontario Prospector