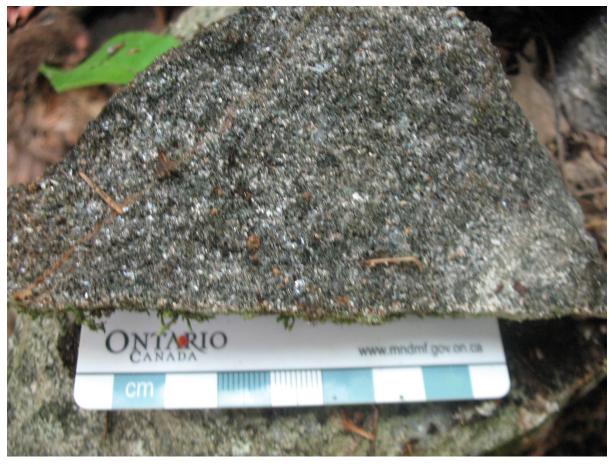

### ALL SAMPLES WERE TAKEN FOR REFERENCE PURPOSES ONLY! ALL SAMPLES WERE PRESENTED TO SKEAD HOLDINGS LTD.

3.1 DAY-1 - JULY 17, 2014

**Sample 34389** 

NAD 83 - Zone 17N 720046E 4992981N

The vegetation is mix and the topography is steep with a cliff face to the west.

Figure 2: Sample 34389