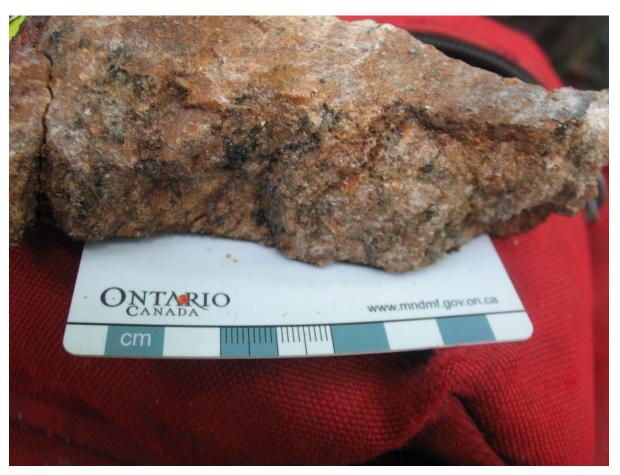

Figure 4: Sample 34391

#### NAD 83 - Zone 17N 720279E 4992561N

The vegetation is a pine and cedar mix and the topography is a steep slope to the west.

Figure 5: Sample 34392