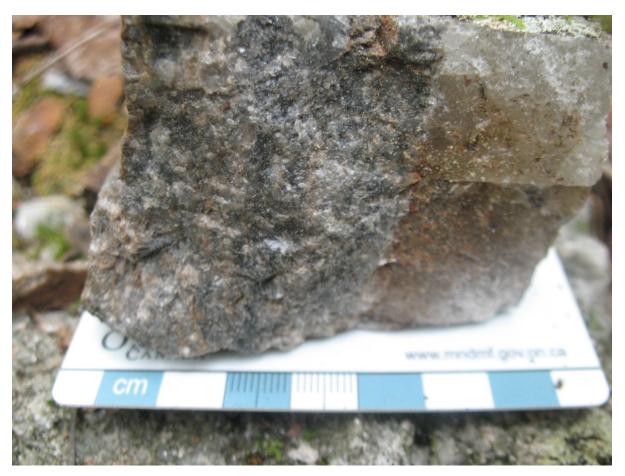

### ALL SAMPLES WERE TAKEN FOR REFERENCE PURPOSES ONLY! ALL SAMPLES WERE PRESENTED TO SKEAD HOLDINGS LTD.

3.1 DAY-1 - JULY 17, 2014

**Sample 34389** 

NAD 83 - Zone 17N 720046E 4992981N

The vegetation is mix and the topography is steep with a cliff face to the west.

Figure 2: Sample 34389