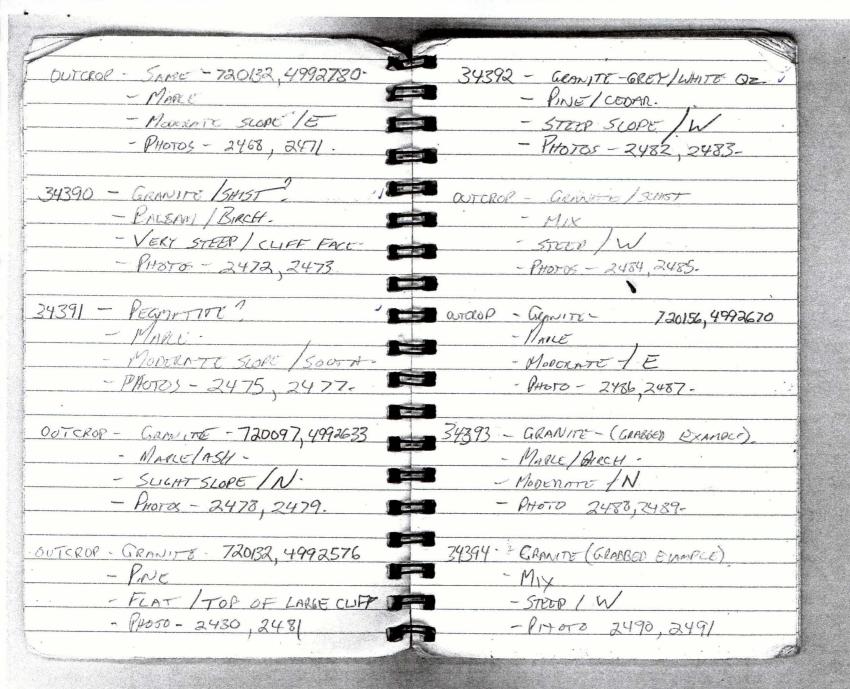

### ALL SAMPLES WERE TAKEN FOR REFERENCE PURPOSES ONLY! ALL SAMPLES WERE PRESENTED TO SKEAD HOLDINGS LTD.

3.1 DAY-1 - JULY 17, 2014

**Sample 34389** 

NAD 83 - Zone 17N 720046E 4992981N

The vegetation is mix and the topography is steep with a cliff face to the west.

Figure 2: Sample 34389

#### NAD 83 - Zone 17N 720249E 4992762N

The vegetation is a balsam and birch mix and the topography is steep with a cliff face.

Figure 3: Sample 34390

NAD 83 - Zone 17N 720102E 4992726N

The vegetation is a maple and the topography is moderate slope to the south.

Figure 4: Sample 34391

#### NAD 83 - Zone 17N 720279E 4992561N

The vegetation is a pine and cedar mix and the topography is a steep slope to the west.

Figure 5: Sample 34392

#### NAD 83 - Zone 17N 720107E 4992673N

The vegetation is a maple and birch mix and the topography is a moderate slope to the north.

Figure 6: Sample 34393

#### NAD 83 - Zone 17N 720056E 4992784N

The vegetation represents a mixed cover and the topography is a moderate slope to the north.

Figure 7: Sample 34394

Figure 8: Google Image with Traverse and Sample Locations