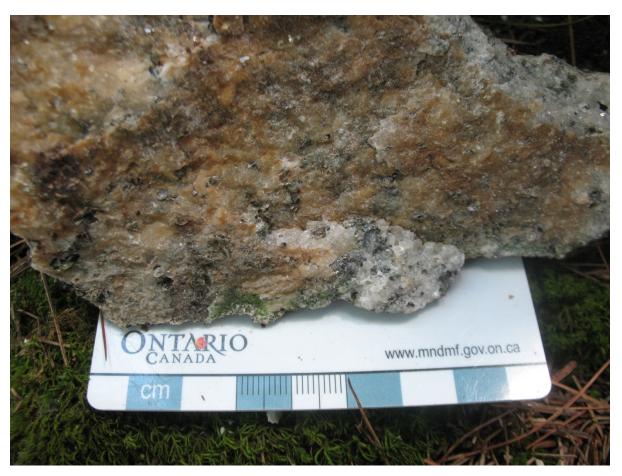

#### NAD 83 - Zone 17N 720249E 4992762N

The vegetation is a balsam and birch mix and the topography is steep with a cliff face.

Figure 3: Sample 34390

NAD 83 - Zone 17N 720102E 4992726N

The vegetation is a maple and the topography is moderate slope to the south.