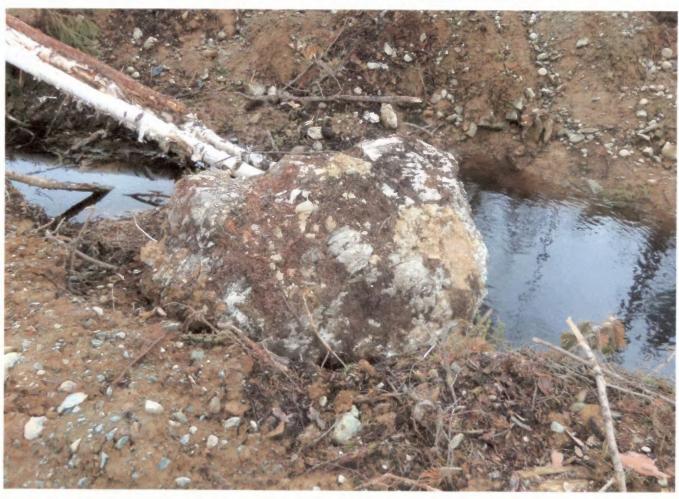

Job: Aylmer

**Date:** May 14, 2016

Dr. Cortin & I went up to map the new area opened up by Gervais Lumbering strip cutting in the fall of 2015. We GPS the new road in the south central part of claim 4203306 and into the north central part of claim 4216910. The road work exposed a large quartz/quartz breccia outcrop as well some large quartz erratics. I took pictures of both items. We discovered a new road from the southern area that gives us access to the middle of claim 4216910.

### **PREAMBLE**

Cr. Cortin and I went up to Aylmer Township to GPS the cut road put onto claims 4203306 and 4216910. While mapping in the road, we discovered two large quality float pieces (pictures attached). We will return and prospect this area and see if we can determine where they came from. We also mapped in a new southern cut road to 4216910. The google maps with the cut roads are attached.