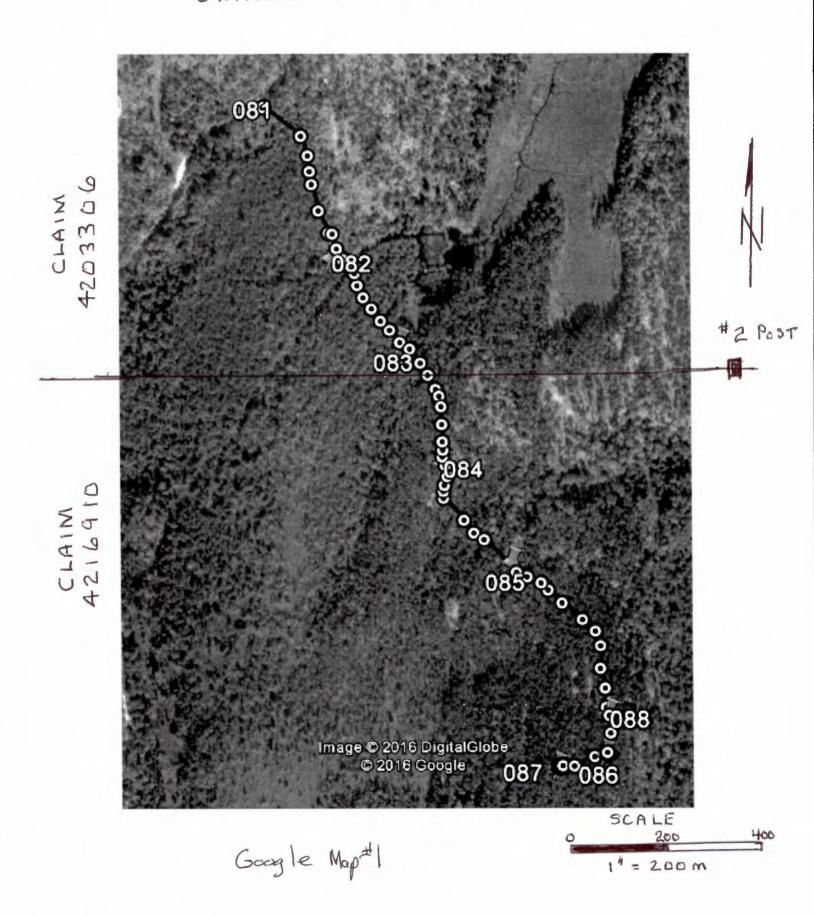

08:1 08:1 08:2 08:3 08:4 08:5 08:5 08:5 08:5 08:5 89 17T 918922 5187749 90 T17 918784 5187048 880<sup>3</sup>880 880 089 989 090 090 © 2016 Cnes/Spot Image Image © 2016 DigitalGlobe

# AYLMER TWP GERVAIS CUT ROAD

### Aylmer TWP logging road

| 081      | 14-MAY-16 15:33:28      | 17 T 517326 5189827  | 288 m | Symbol   |
|----------|-------------------------|----------------------|-------|----------|
| & Name   | Junction with main roa  | ad                   |       |          |
| 082      | 14-MAY-16 15:43:42      | 17 T 517400 5189680  | 290 m | Symbol   |
| & Name   | Outcropping in wetlan   | d on left            |       |          |
| 083      | 14-MAY-16 15:46:10      | 17 T 517474 5189590  | 283 m | Symbol   |
| & Name   | End of wetland on left  |                      |       |          |
| 084      | 14-MAY-16 15:49:36      | 17 T 517519 5189460  | 291 m | Symbol   |
| & Name   | top of the first hill   |                      |       |          |
| 085      | 14-MAY-16 15:52:38      | 17 T 517592 5189355  | 280 m | Symbol   |
| & Name   | large outcrop to west   | of road              |       |          |
| 086      | 14-MAY-16 15:59:22      | 17 T 517690 5189151  | 285 m | Symbol   |
| & Name   | Junction with logging 6 | equipment turnaround |       |          |
| 087      | 14-MAY-16 16:00:55      | 17 T 517640 5189137  | 292 m | Symbol   |
| & Name   | West extension of logg  | ging turnaround      |       |          |
| 088 14-M | AY-16 16:09:30 17 T 5   | 17693 5189195 295 m  |       | Symbol & |
| Name     | Large erratics on east: | side of road         |       |          |