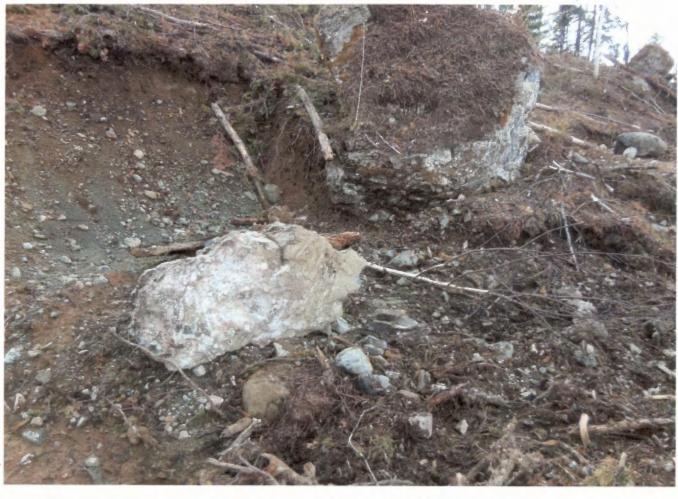

Job: Aylmer

**Date:** May 14, 2016

Dr. Cortin & I went up to map the new area opened up by Gervais Lumbering strip cutting in the fall of 2015. We GPS the new road in the south central part of claim 4203306 and into the north central part of claim 4216910. The road work exposed a large quartz/quartz breccia outcrop as well some large quartz erratics. I took pictures of both items. We discovered a new road from the southern area that gives us access to the middle of claim 4216910.

### **PREAMBLE**

Cr. Cortin and I went up to Aylmer Township to GPS the cut road put onto claims 4203306 and 4216910. While mapping in the road, we discovered two large quality float pieces (pictures attached). We will return and prospect this area and see if we can determine where they came from. We also mapped in a new southern cut road to 4216910. The google maps with the cut roads are attached.