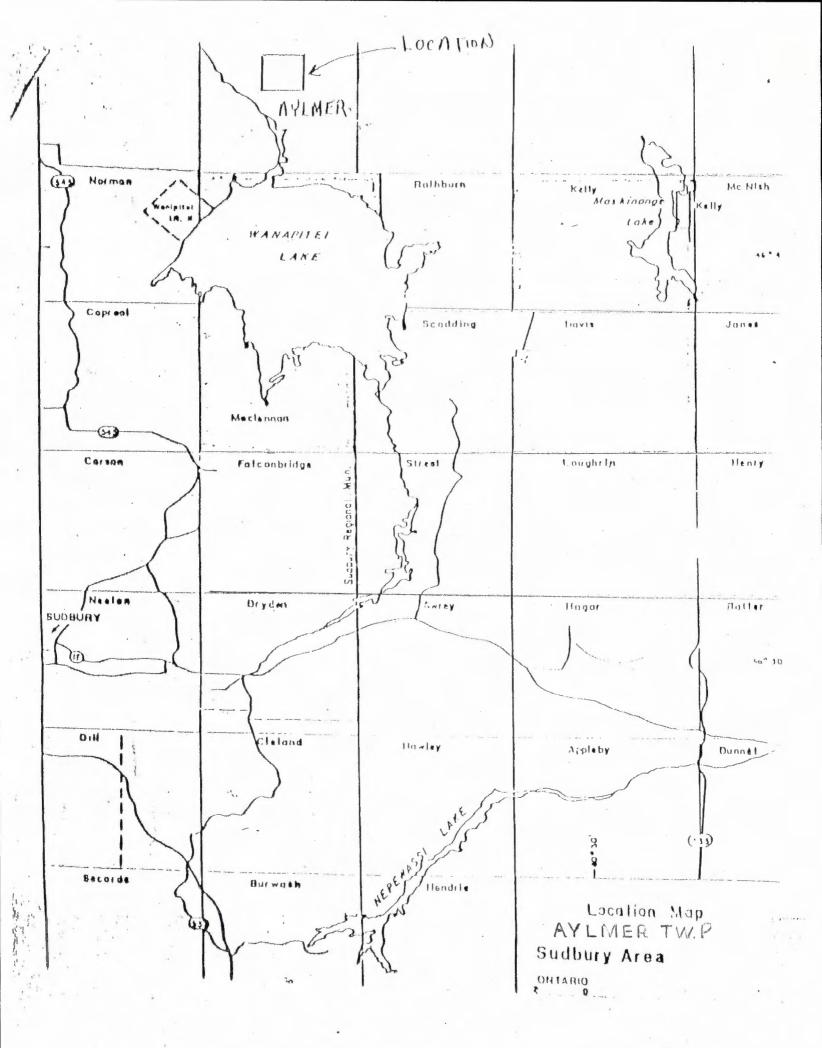

#### **LOCATION AND ACCESS**

Aylmer Township is located north of Lake Wanapitei, Sudbury Mining Division. Access to the mining claims in Aylmer Township is via Highway 545 North of Capreol and onto the Portelance Road. You travel north for 18 km after the turnoff for the Wanapitei First Nation. You then leave the Portelance Road and turn South over the bridge of the Wanapitei River onto the Poupore Road. You travel on the Poupore Road for 11 km to 13 km to access the claims in difference areas.