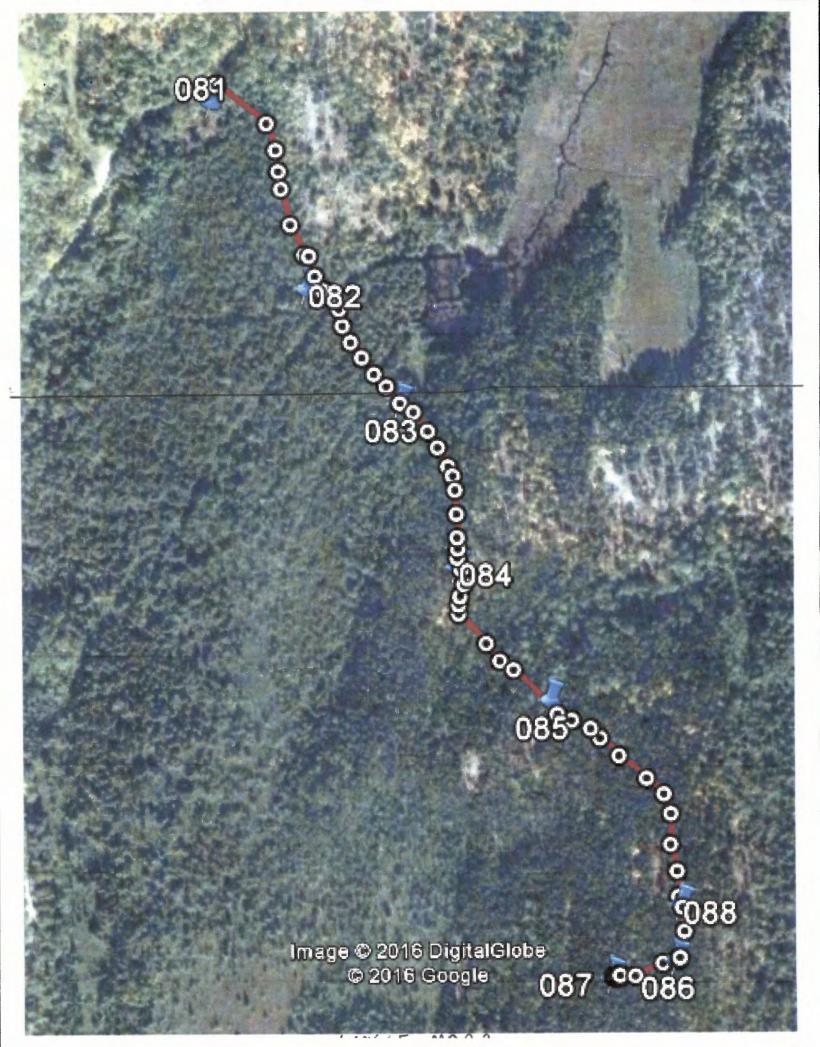

### Aylmer TWP logging road

| 081      | 14-MAY-16 15:33:28      | 17 T 517326 5189827  | 288 m | Symbol   |
|----------|-------------------------|----------------------|-------|----------|
| & Name   | Junction with main roa  | ad                   |       |          |
| 082      | 14-MAY-16 15:43:42      | 17 T 517400 5189680  | 290 m | Symbol   |
| & Name   | Outcropping in wetlan   | d on left            |       |          |
| 083      | 14-MAY-16 15:46:10      | 17 T 517474 5189590  | 283 m | Symbol   |
| & Name   | End of wetland on left  |                      |       |          |
| 084      | 14-MAY-16 15:49:36      | 17 T 517519 5189460  | 291 m | Symbol   |
| & Name   | top of the first hill   |                      |       |          |
| 085      | 14-MAY-16 15:52:38      | 17 T 517592 5189355  | 280 m | Symbol   |
| & Name   | large outcrop to west   | of road              |       |          |
| 086      | 14-MAY-16 15:59:22      | 17 T 517690 5189151  | 285 m | Symbol   |
| & Name   | Junction with logging 6 | equipment turnaround |       |          |
| 087      | 14-MAY-16 16:00:55      | 17 T 517640 5189137  | 292 m | Symbol   |
| & Name   | West extension of logg  | ging turnaround      |       |          |
| 088 14-M | AY-16 16:09:30 17 T 5   | 17693 5189195 295 m  |       | Symbol & |
| Name     | Large erratics on east: | side of road         |       |          |