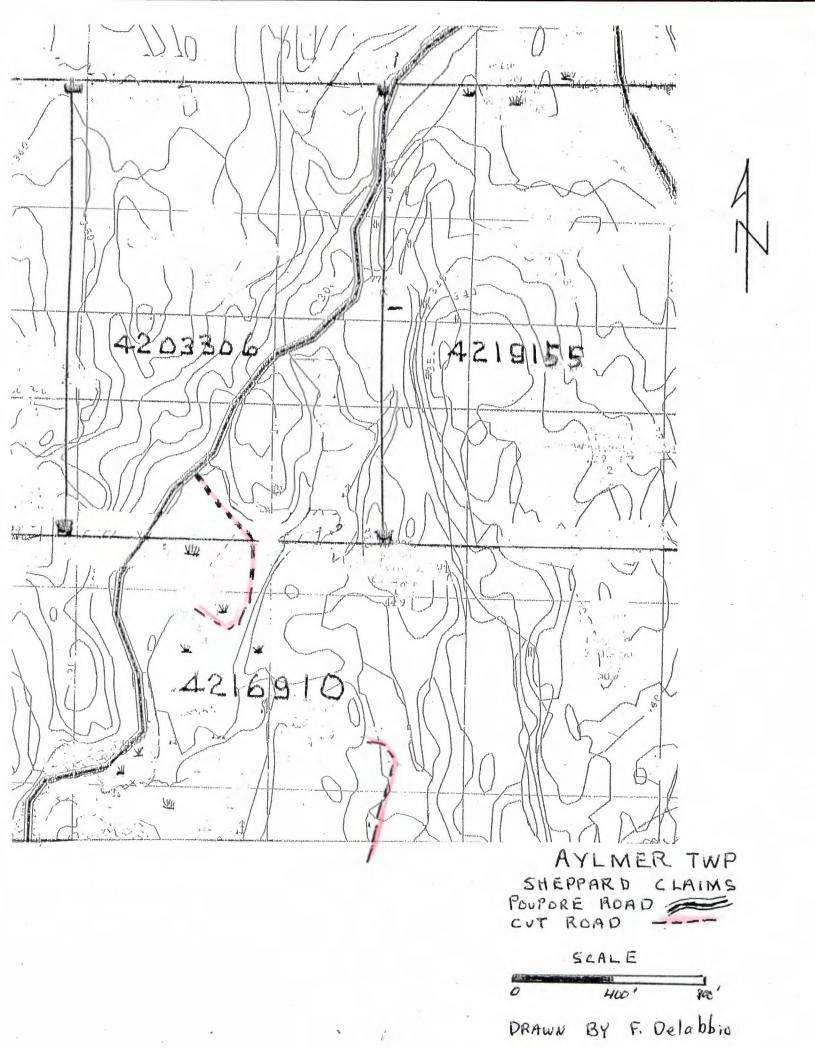

Job: Aylmer

**Date:** May 14, 2016

Dr. Cortin & I went up to map the new area opened up by Gervais Lumbering strip cutting in the fall of 2015. We GPS the new road in the south central part of claim 4203306 and into the north central part of claim 4216910. The road work exposed a large quartz/quartz breccia outcrop as well some large quartz erratics. I took pictures of both items. We discovered a new road from the southern area that gives us access to the middle of claim 4216910.

### **PREAMBLE**

Cr. Cortin and I went up to Aylmer Township to GPS the cut road put onto claims 4203306 and 4216910. While mapping in the road, we discovered two large quality float pieces (pictures attached). We will return and prospect this area and see if we can determine where they came from. We also mapped in a new southern cut road to 4216910. The google maps with the cut roads are attached.

# AYLMER TWP GERVAIS CUT ROAD