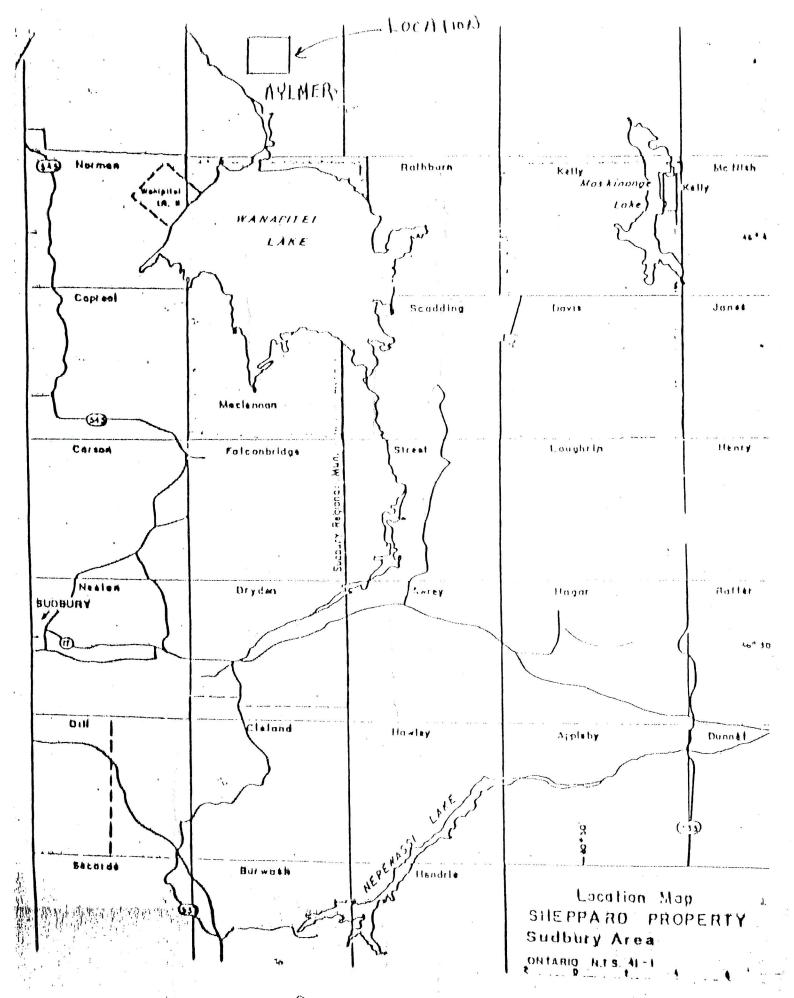

#### **LOCATION AND ACCESS**

Aylmer Township is located north of Lake Wanapitei, Sudbury Mining Division. Access to the mining claims in Aylmer Township is via Highway 545 North of Capreol and onto the Portelance Road. You travel north for 18 km after the turnoff for the Wanapitei First Nation. You then leave the Portelance Road and turn South over the bridge of the Wanapitei River onto the Poupore Road. You travel on the Poupore Road for 11 km to 13 km to access the claims in difference areas.