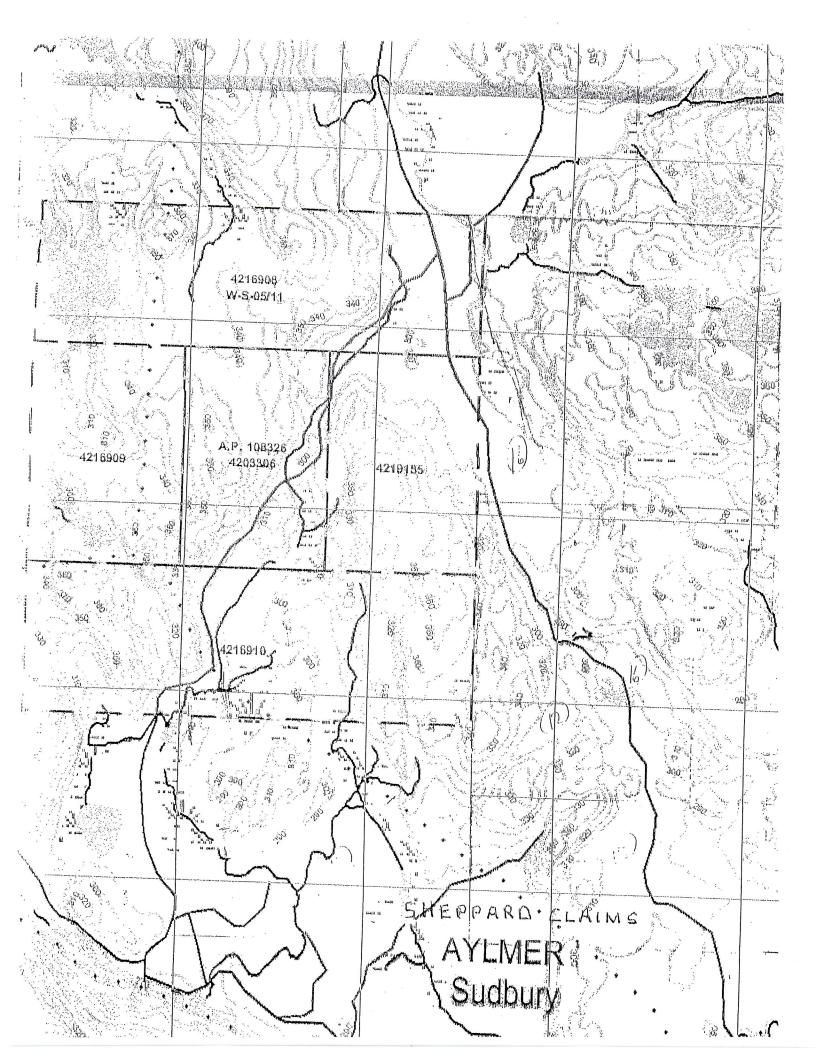

#### **LOCATION AND ACCESS**

Aylmer Township is located north of Lake Wanapitei, Sudbury Mining Division. Access to the mining claims in Aylmer Township is via Highway 545 North of Capreol and onto the Portelance Road. You travel north for 18 km after the turnoff for the Wanapitei First Nation. You then leave the Portelance Road and turn South over the bridge of the Wanapitei River onto the Poupore Road. You travel on the Poupore Road for 11 km to 13 km to access the claims in difference areas.