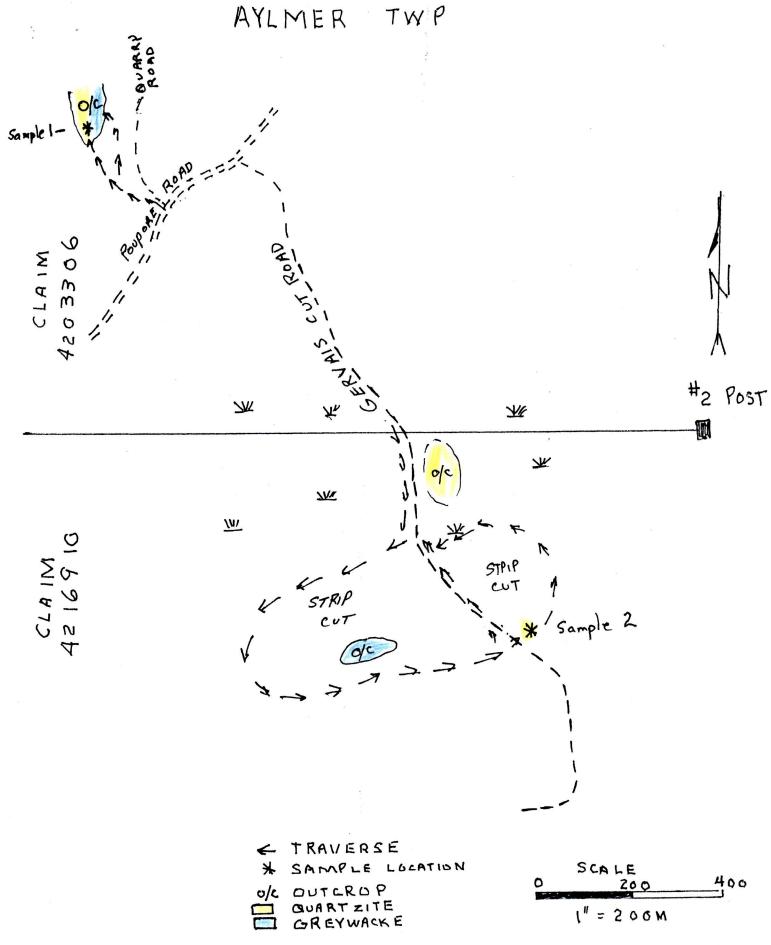

( ...

OB HYLMER MINKRALIZED PARTY CHIEF F. Delaphio WEATHER 22° SUNNY.

Job: Aylmer

Date: September 19, 2016

Picked up Tom and we travelled up to prospect, sample and map on claims 4203306 and 4216910. We first prospected on a hill in the SW corner of 4203306 and the hill half quartzite and half grey wacke. Took a sample of mineralized quartzite while travelling in this area. I came across a trench filled in with debris and metal barrel hoops. We will return here with shovels and clean the trench. We prospected a large area that had been strip cut and found a mineralized quartzite showing that was sampled.

## **Preamble**

We prospected an area South West of our main showing on 4203306. We have not covered this area before due to the steep terrain. This high outcrop is half quartzite and half grey wacke. In part of our transit we encountered a number of old trenches with barrel hoops sticking out of them. We will return with shovels and try and expose what they are doing as it is all over burden. We then crossed the swap on the Gervais Road to where they have strip cut. The going is very tough because the trash left behind. We found a showing of quartzite that we sampled.