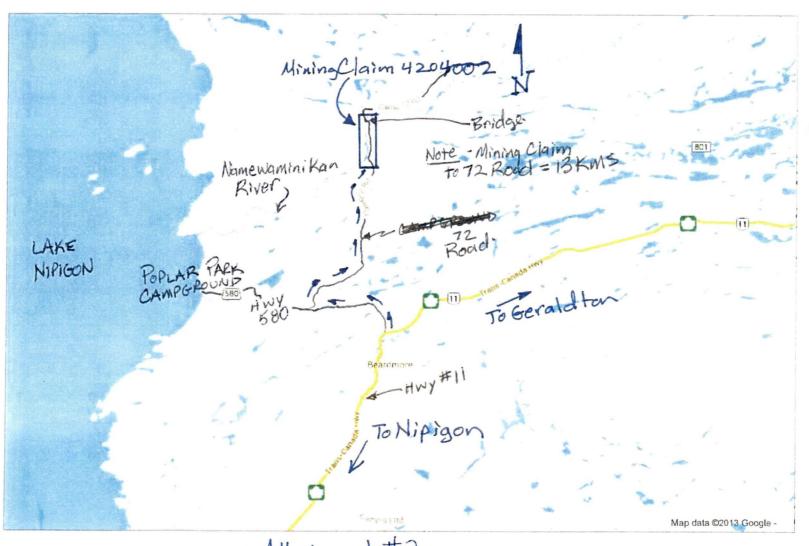

Dear Ms. Jerome:

We are filing our 2015 Assessment Work Report, through the MNDM's electronic assessment system.

This cover letter includes the following:

- Attachment #1 Access to Mining Claim 4204002 overview map
- Attachment #2 Close-up of Access Route to Mining Claim 4204002 overview map
- Attachment #3 1:5000 2015 mapping showing where prospecting and grab samples were taken from in 2015.
- Attachment #4 Excel spreadsheet detailing costs provided for in Electronic Assessment System Cost Categories
- Attachment #5 Evidence from Accurassay Labs in Thunder Bay that we dropped off five (5) grab samples on June 16, 2015 results to follow
- · Description of Samples taken

## Google

To see all the details that are visible on the screen, use the "Print" link next to the map.

-see Attachment #2 Close Up of Access Rolle. Mining Claim 4204002

June 16, 2015

Mining Claim 4204002
Sohn Turcoffe
Glen Goodwan
Nelson Turcoffe