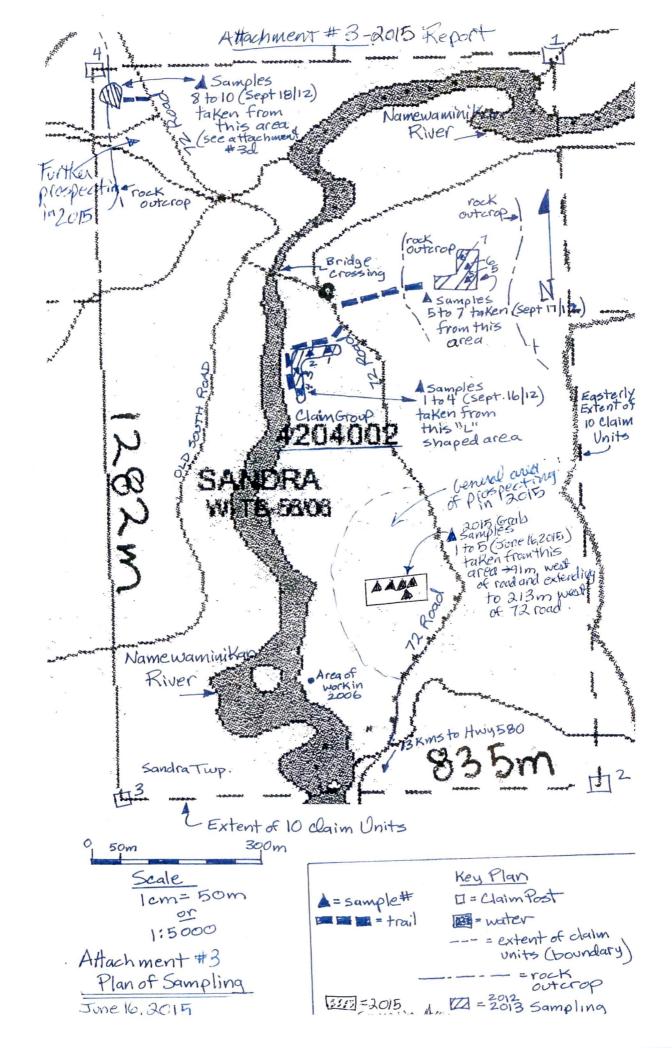

Dear Ms. Jerome:

We are filing our 2015 Assessment Work Report, through the MNDM's electronic assessment system.

This cover letter includes the following:

- Attachment #1 Access to Mining Claim 4204002 overview map
- Attachment #2 Close-up of Access Route to Mining Claim 4204002 overview map
- Attachment #3 1:5000 2015 mapping showing where prospecting and grab samples were taken from in 2015.
- Attachment #4 Excel spreadsheet detailing costs provided for in Electronic Assessment System Cost Categories
- Attachment #5 Evidence from Accurassay Labs in Thunder Bay that we dropped off five (5) grab samples on June 16, 2015 results to follow
- · Description of Samples taken

## Description of the samples that were collected

Five granular/sandy samples were taken between June 9, 2015 and June 13, 2015. These samples were all very similar; natural gravel (small gravel of 3mm and smaller size – dark grey and almost black in color) of uniform size. The gravel samples were taken from a ridge that runs parallel to the Namewaminikan River. The samples were taken as follows:

Sample #5 - 120m east of Namewaminikan River

Sample #4 - 150m east of Namewaminikan River

Sample #3 - 180m east of Namewaminikan River

Sample #2 - 210m east of Namewaminikan River

Sample #1 - 215m east of Namewaminikan River