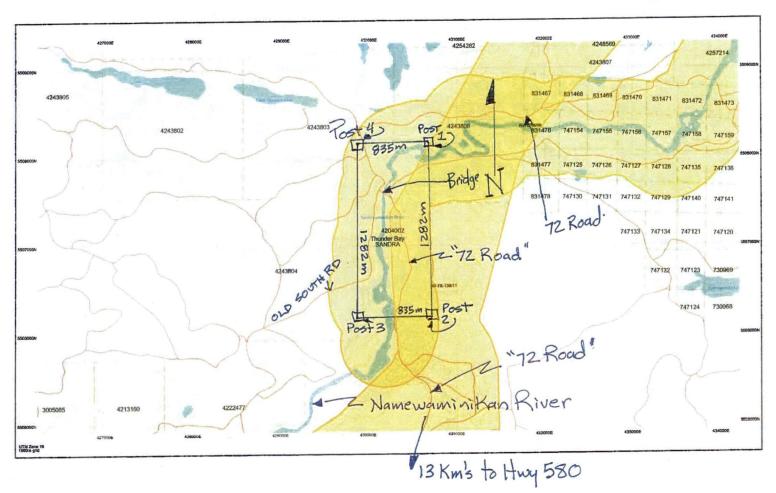

Dear Ms. Jerome:

We are filing our 2015 Assessment Work Report, through the MNDM's electronic assessment system.

This cover letter includes the following:

- Attachment #1 Access to Mining Claim 4204002 overview map
- Attachment #2 Close-up of Access Route to Mining Claim 4204002 overview map
- Attachment #3 1:5000 2015 mapping showing where prospecting and grab samples were taken from in 2015.
- Attachment #4 Excel spreadsheet detailing costs provided for in Electronic Assessment System Cost Categories
- Attachment #5 Evidence from Accurassay Labs in Thunder Bay that we dropped off five (5) grab samples on June 16, 2015 results to follow
- · Description of Samples taken