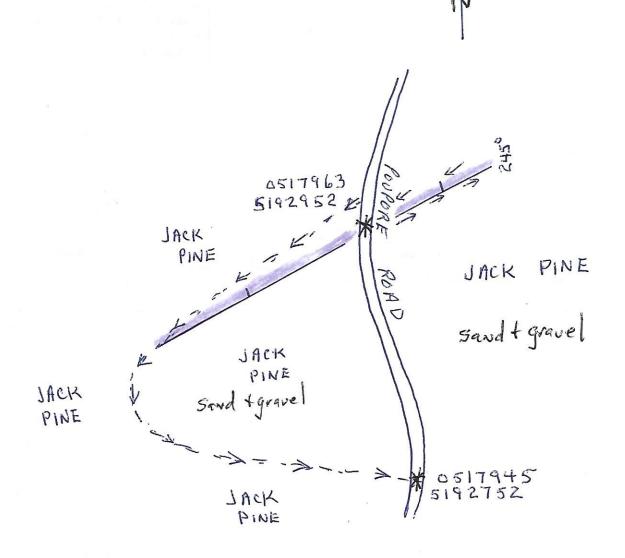

**Job:** Aylmer Twp.

Date: November 4, 2018

Jim and I visited the claims in Aylmer to do mapping and prospecting. We travelled to the N.E. area of the newest claims and checked out road access and mapped some geology. Most of this area is sand and gravel and is mostly jack pine. We followed the dark sediment (mudstone) which appears to be faulted 245 degrees SW and disappears into overburden. We also mapped in Gabbro on the north side of an access in the S.W. corner of the claim block.

TRAVERSE N.T.5

\* G.P. S reading