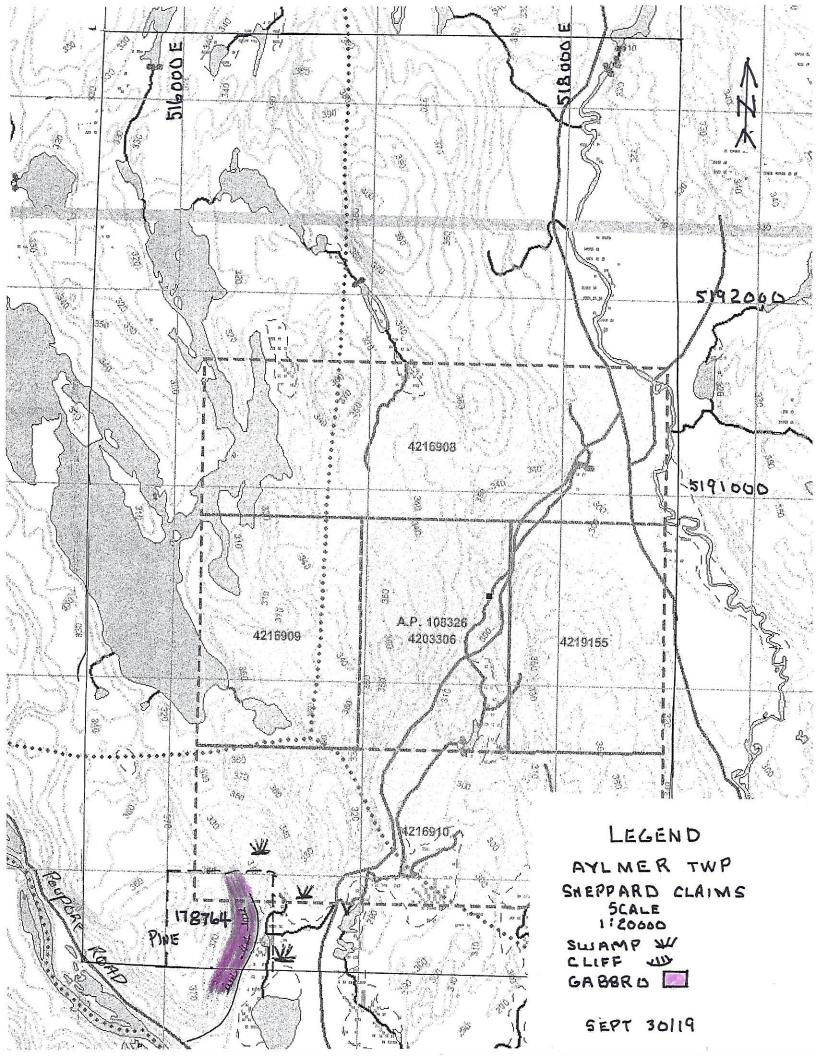

**Job:** Aylmer Twp.

Date: November 4, 2018

Jim and I visited the claims in Aylmer to do mapping and prospecting. We travelled to the N.E. area of the newest claims and checked out road access and mapped some geology. Most of this area is sand and gravel and is mostly jack pine. We followed the dark sediment (mudstone) which appears to be faulted 245 degrees SW and disappears into overburden. We also mapped in Gabbro on the north side of an access in the S.W. corner of the claim block.