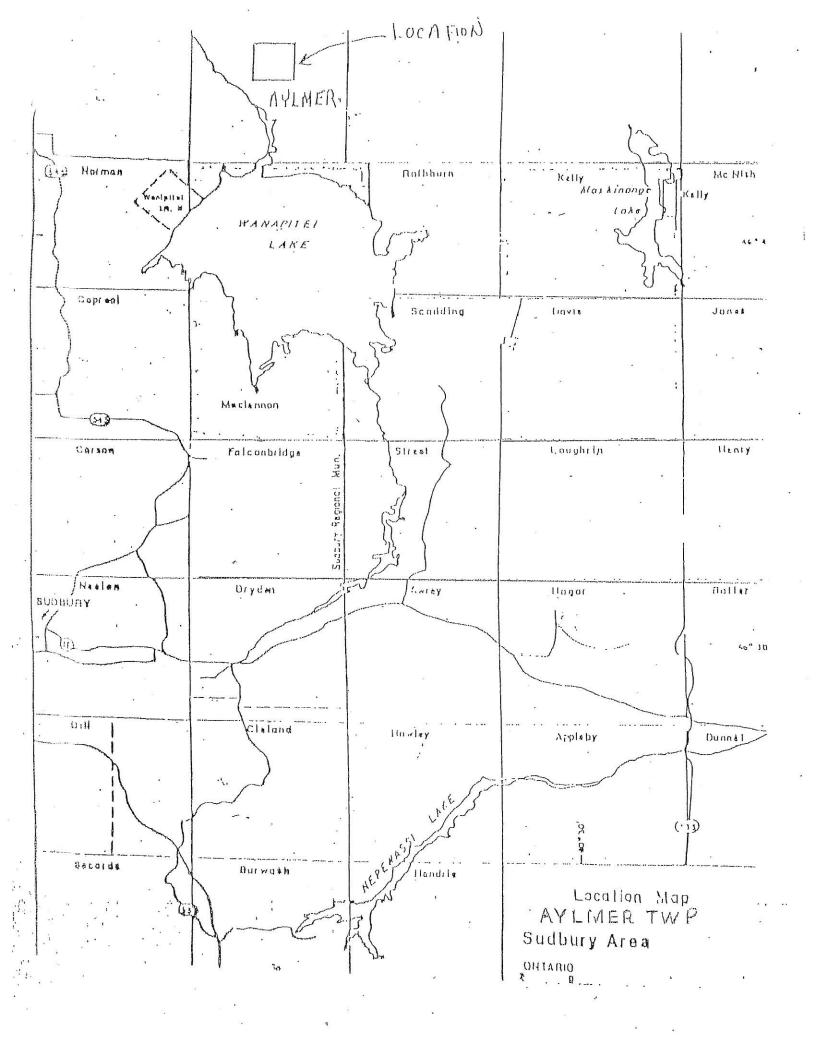

## **LOCATION AND ACCESS**

Aylmer Township is located north of Lake Wanapitei, Sudbury Mining Division. Access to the mining claims in Aylmer Township is via Highway 545 North of Capreol and onto the Portelance Road. You travel north for 18 km after the turnoff for the Wanapitei First Nation. You then leave the Portelance Road and turn south over the bridge of the Wanapitei River onto the Poupore Road. You travel south on the Poupore Road for 11 km to 13 km to the gravel pit on the edge of the east branch of the Wanapitei River. You turn south towards lake Wanapitei on the North River Park Road for 2 km to the middle of the claim.