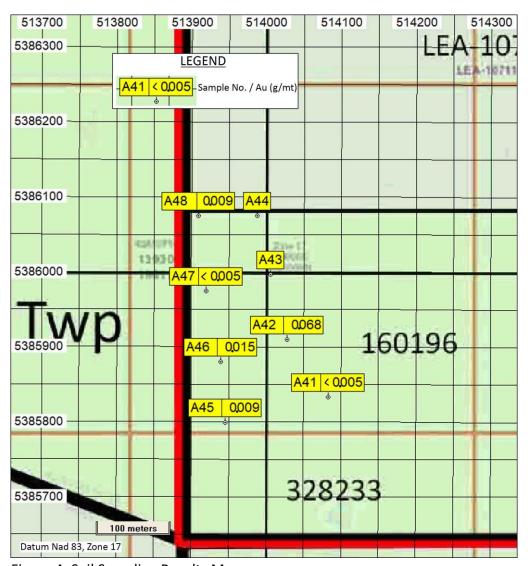

Assay results were encouraging with anomalous gold-in-soil values including 0.009, 0.015, and 0.068 g/mt Au. Table 2 outlines sample locations and results.

Table 2: Sample Locations and Results

| Sample No. | UTM Easting | UTM Northing | Au (g/mt) |
|------------|-------------|--------------|-----------|
| A41        | 514083      | 5385833      | <0.005    |
| A42        | 514028      | 5385910      | 0.068     |
| A43        | 514005      | 5385998      |           |
| A44        | 513988      | 5386075      |           |
| A45        | 513945      | 5385800      | 0.009     |
| A46        | 513940      | 5385880      | 0.015     |
| A47        | 513920      | 5385975      | <0.005    |
| A48        | 513910      | 5386075      | 0.009     |

(UTM Zone 17, Nad 83)

Figure 4: Soil Sampling Results Map

### **Recommendations**

Sampling results from the present program saw gold-in-soil values as high as 0.068 g/mt (68 ppb) in sample A42, which along with sample A46 results of 0.015 g/mt (15 ppb) display a weak gold trend in an east-west direction.