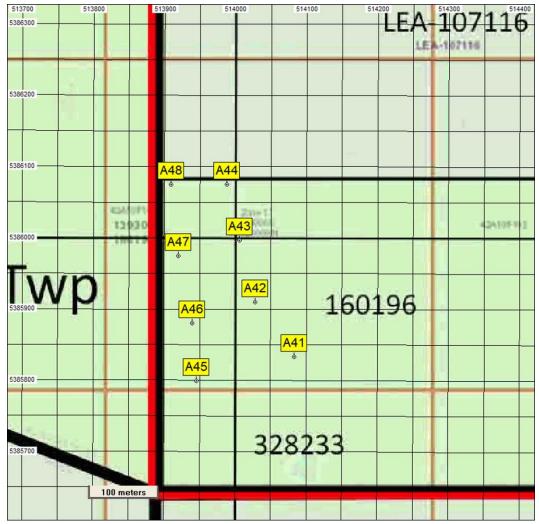

and then east onto Finn Road where a trail through private owned property belonging to the author permitted a trail connection to the series of lumber roads leading to the property from Goldlands Road to the north. Two snowmobiles were used to access the property from the end of Finn Road, approximately a 10km round trip by snow machine was endured.

Eight sample locations were attempted during the day with six being successful in retrieving ample sample medium. A snow shovel, a small spade garden shovel and an axe were utilized for soil recovery. Samples were collected into paper sample bags designed for soil material. Samples were afterward sent to Activation Laboratories in Timmins for analysis of their gold content by 30 gram fire assay method (1A2) with an atomic absorption finish.



Figure 3: Sample Location Map

### **Soil Sampling Program Results**

Mixed forest dominated by white spruce with minor poplar and birch trees describes the vegetation in the sampling area along with wide-spread alder growth. Overburden consisted of a thin layer of humus underlain by light brown to medium brown silty-clay material. The interface between the surface decaying vegetation and the silty-clay was the target horizon for the present survey. Samples A43 and A44 saw 40cm of peat covered by 5 centimetres of grass and roots. No sample medium was attained at these locations.

Assay results were encouraging with anomalous gold-in-soil values including 0.009, 0.015, and 0.068 g/mt Au. Table 2 outlines sample locations and results.

Table 2: Sample Locations and Results

| Sample No. |