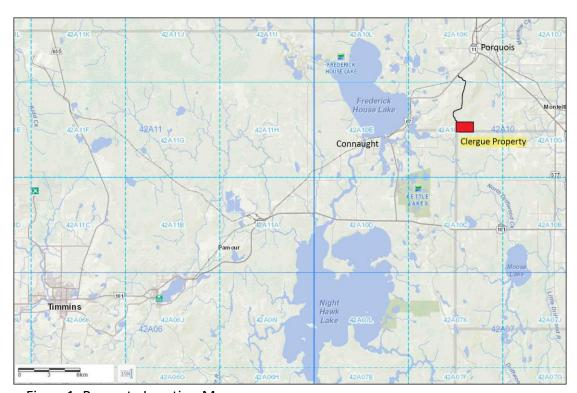

### **Location and Access**

The property is located approximately 43km northeast of Timmins, Ontario. The property can be most easily accessed by turning south on Goldlands Road from Provincial Highway 67 between the villages of Connaught and Porquois, and continuing southward along seasonal tertiary gravel lumber roads to the western part of the property (Figure 1).

Figure 1: Property Location Map