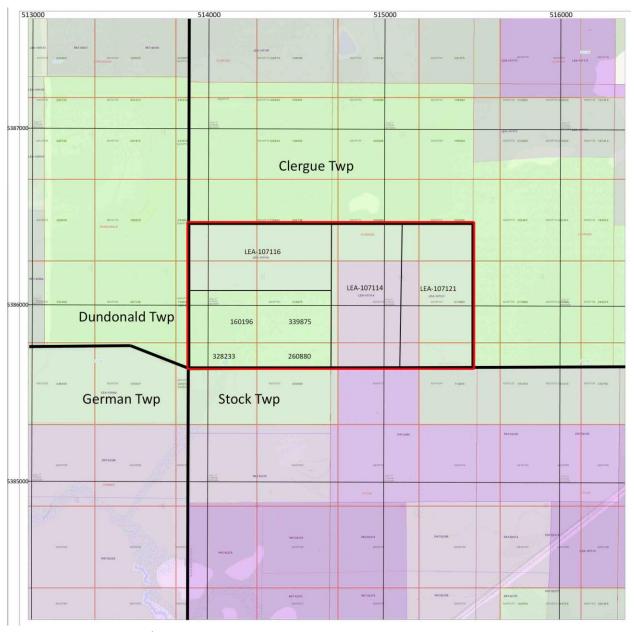

## **Property Tenure**

The property consists of 4 unpatented cell mining claims and 3 leased claims encompassing about 144 ha. in area situated in the southwestern corner of Clergue township, Porcupine Mining Division, Ontario (Figure 2). The property is owned by Dawn Salo-Clark of Owen Sound, Ontario.

Figure 2: Property Claim Map