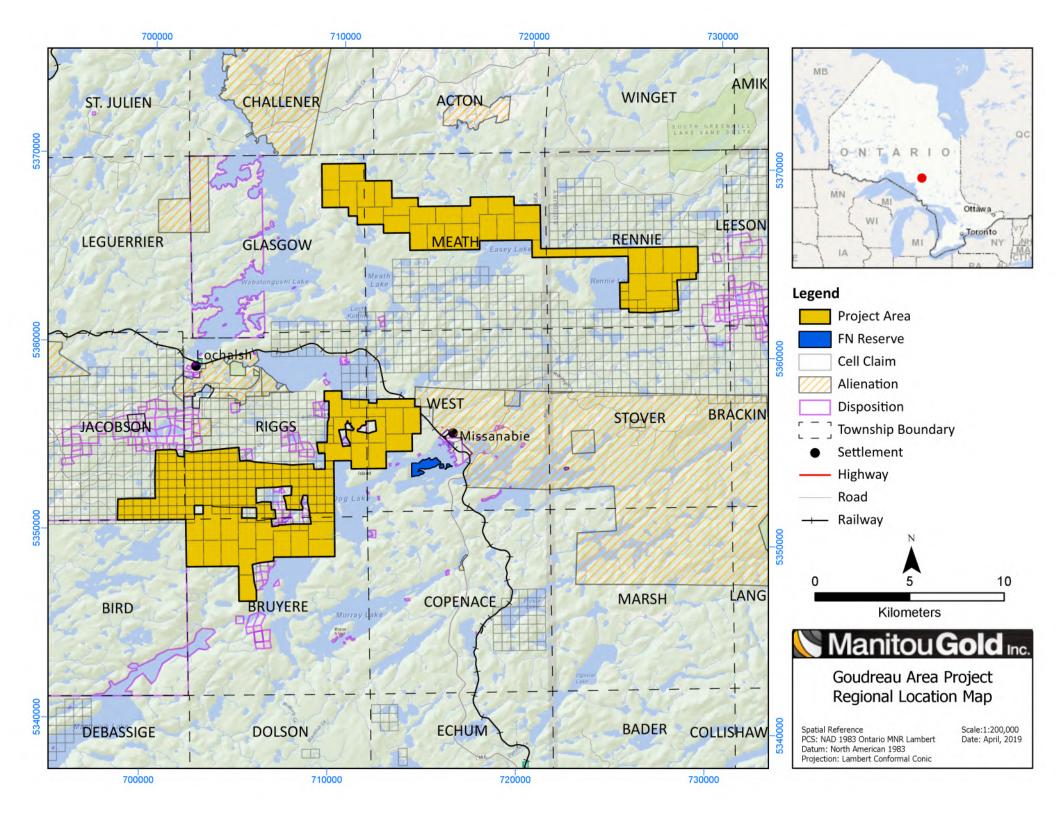

This report summarizes the cost of consultation being reported for a group of staked mining claims located approximately 50 kilometers northeast of Wawa, Ontario in the Sault Ste. Marie Mining Division. Between 2017 and 2019, Manitou Gold Inc. consolidated over 22,000 hectares of prospective lands in the Michipicoten greenstone belt. This consolidated land package is referred to as the Goudreau Project. The primary commodity explored for is gold.

The project covers portions of the townships of Glasgow, Meath, Rennie, Leeson, Jacobson, Riggs, West, Stover, Brackin and Bruyere of the Sault Ste. Marie Mining Division. It is approximately centred on UTM coordinates 716,050 m E and 5,356,400 m N (NAD 1983, Zone 16U) and can be found on NTS map sheet 42C/08. The project consists of 784 unpatented cell claims, 294 of which have been consulted on. Project maps and cell lists are attached.