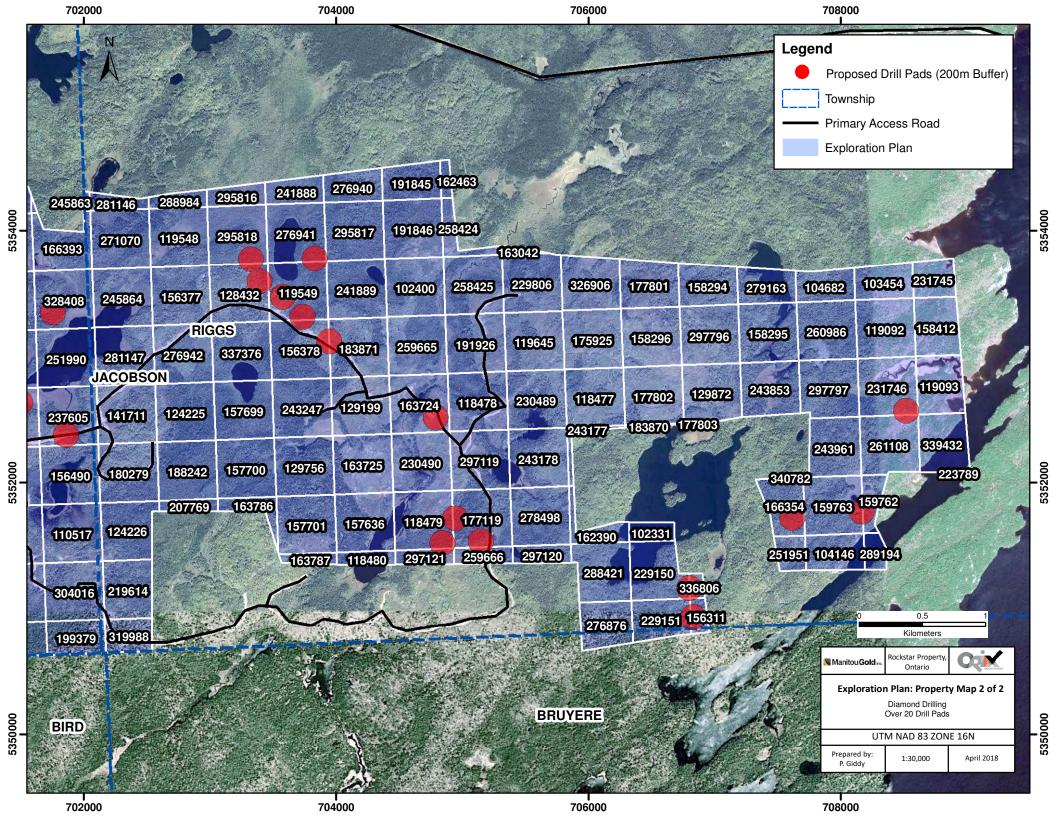

The project covers portions of the townships of Glasgow, Meath, Rennie, Leeson, Jacobson, Riggs, West, Stover, Brackin and Bruyere of the Sault Ste. Marie Mining Division. It is approximately centred on UTM coordinates 716,050 m E and 5,356,400 m N (NAD 1983, Zone 16U) and can be found on NTS map sheet 42C/08. The project consists of 784 unpatented cell claims, 294 of which have been consulted on. Project maps and cell lists are attached.