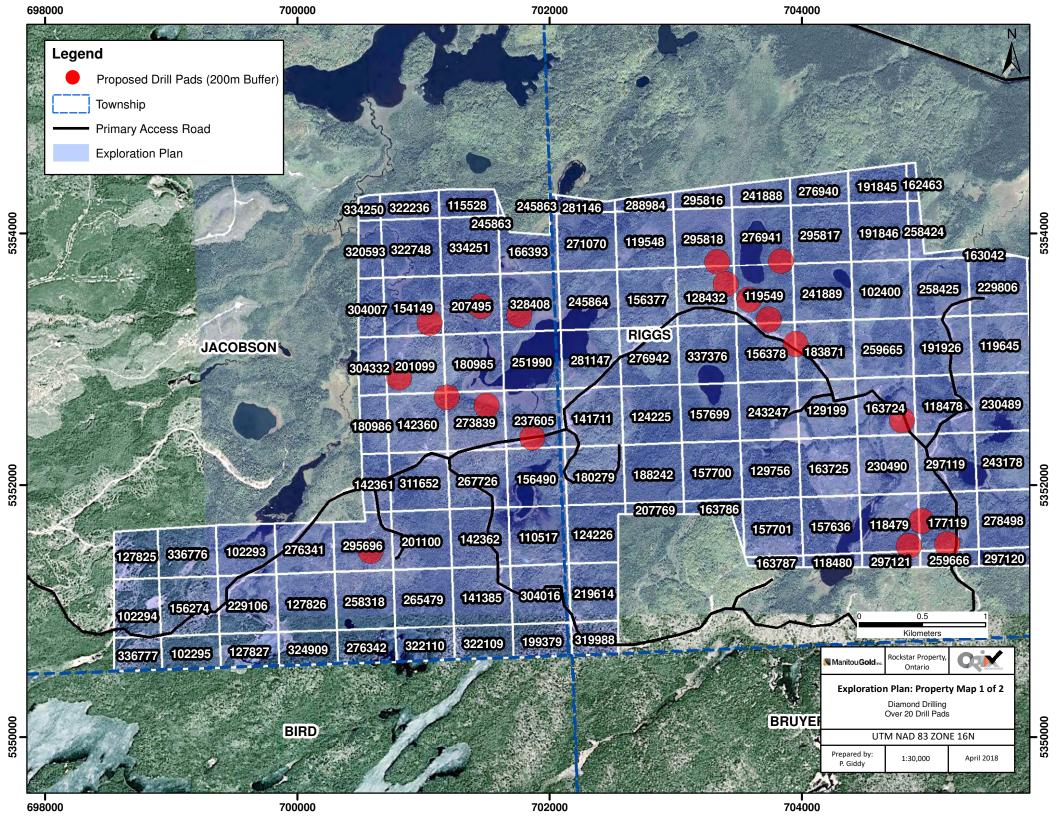

The project covers portions of the townships of Glasgow, Meath, Rennie, Leeson, Jacobson, Riggs, West, Stover, Brackin and Bruyere of the Sault Ste. Marie Mining Division. It is approximately centred on UTM coordinates 716,050 m E and 5,356,400 m N (NAD 1983, Zone 16U) and can be found on NTS map sheet 42C/08. The project consists of 784 unpatented cell claims, 294 of which have been consulted on. Project maps and cell lists are attached.