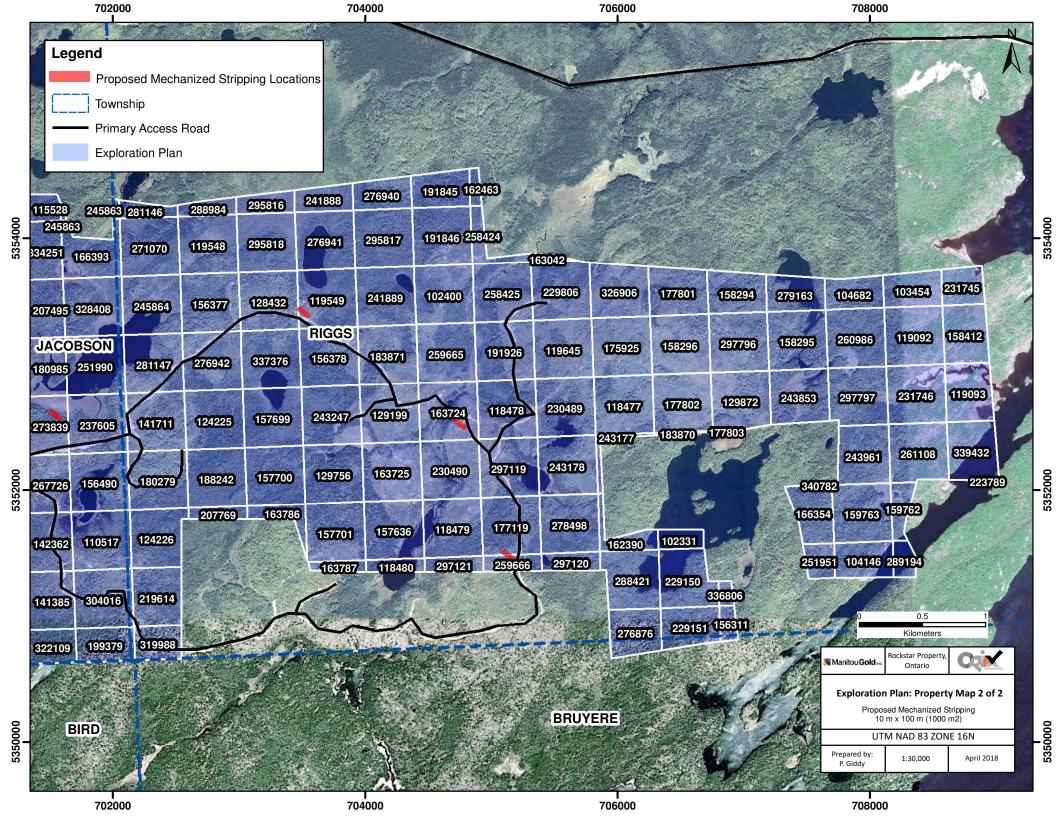

The project covers portions of the townships of Glasgow, Meath, Rennie, Leeson, Jacobson, Riggs, West, Stover, Brackin and Bruyere of the Sault Ste. Marie Mining Division. It is approximately centred on UTM coordinates 716,050 m E and 5,356,400 m N (NAD 1983, Zone 16U) and can be found on NTS map sheet 42C/08. The project consists of 784 unpatented cell claims, 294 of which have been consulted on. Project maps and cell lists are attached.