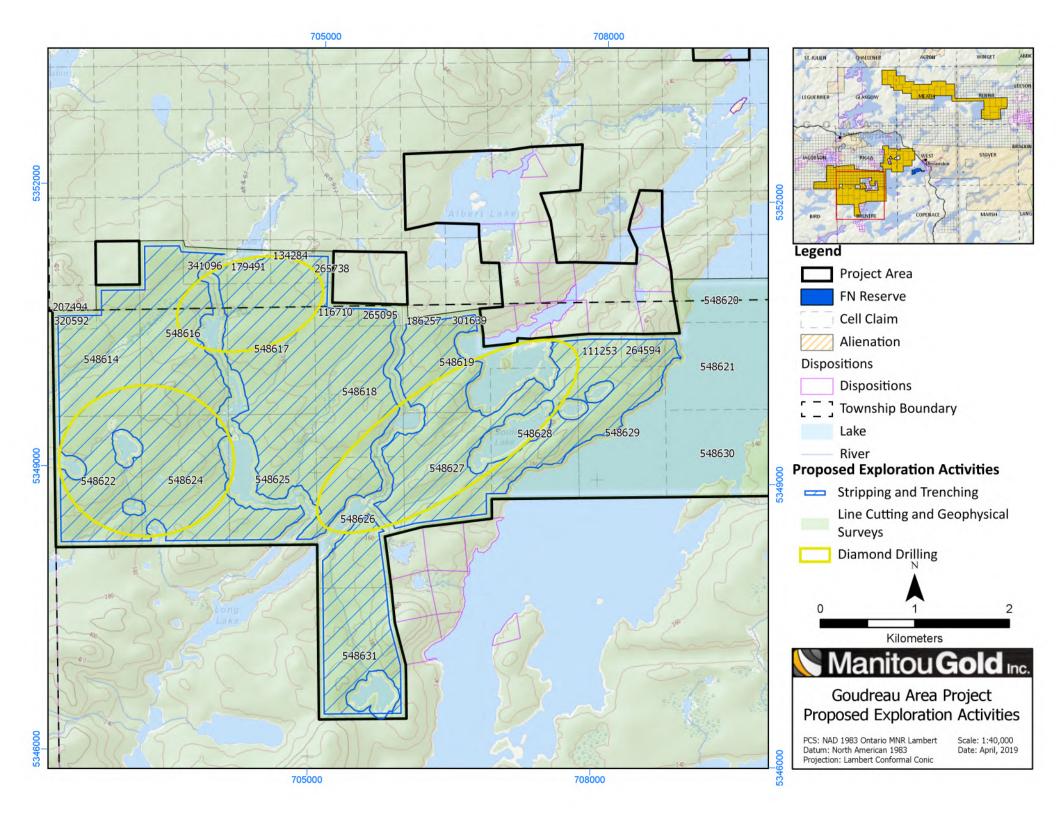

This report summarizes the cost of consultation being reported for a group of staked mining claims located approximately 50 kilometers northeast of Wawa, Ontario in the Sault Ste. Marie Mining Division. Between 2017 and 2019, Manitou Gold Inc. consolidated over 22,000 hectares of prospective lands in the Michipicoten greenstone belt. This consolidated land package is referred to as the Goudreau Project. The primary commodity explored for is gold.

The project covers portions of the townships of Glasgow, Meath, Rennie, Leeson, Jacobson, Riggs, West, Stover, Brackin and Bruyere of the Sault Ste. Marie Mining Division. It is approximately centred on UTM coordinates 716,050 m E and 5,356,400 m N (NAD 1983, Zone 16U) and can be found on NTS map sheet 42C/08. The project consists of 784 unpatented cell claims, 294 of which have been consulted on. Project maps and cell lists are attached.