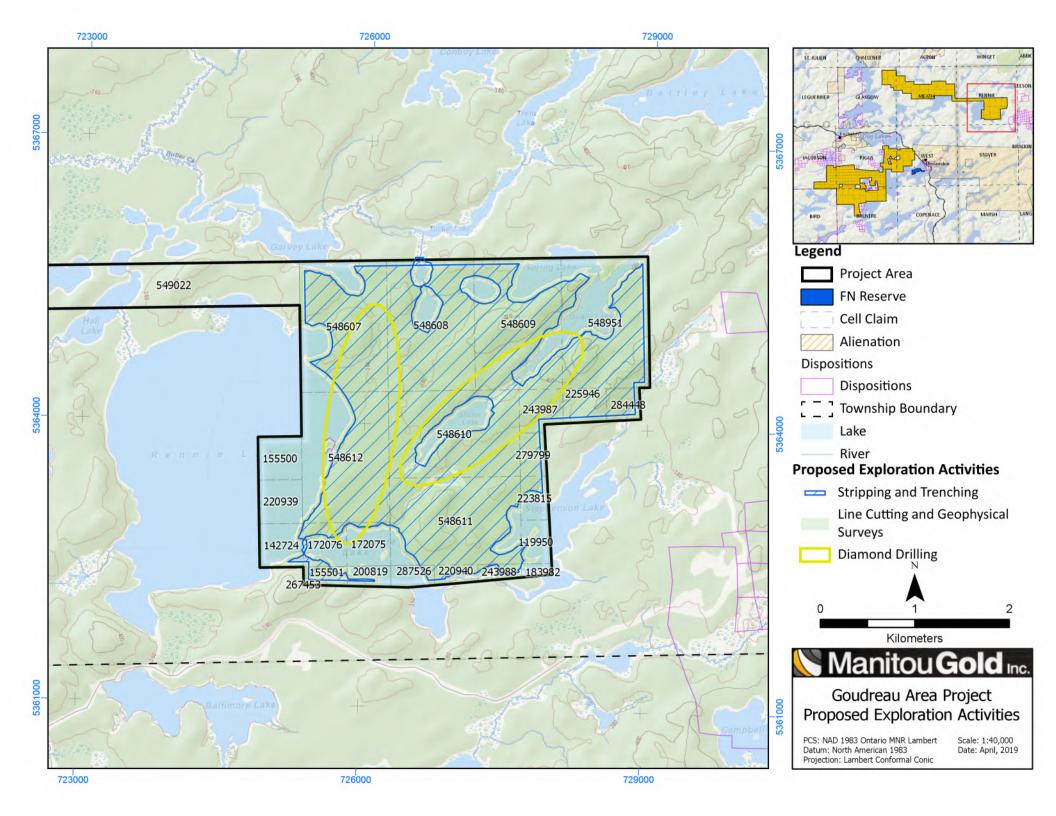

This report summarizes the cost of consultation being reported for a group of staked mining claims located approximately 50 kilometers northeast of Wawa, Ontario in the Sault Ste. Marie Mining Division. Between 2017 and 2019, Manitou Gold Inc. consolidated over 22,000 hectares of prospective lands in the Michipicoten greenstone belt. This consolidated land package is referred to as the Goudreau Project. The primary commodity explored for is gold.

The project covers portions of the townships of Glasgow, Meath, Rennie, Leeson, Jacobson, Riggs, West, Stover, Brackin and Bruyere of the Sault Ste. Marie Mining Division. It is approximately centred on UTM coordinates 716,050 m E and 5,356,400 m N (NAD 1983, Zone 16U) and can be found on NTS map sheet 42C/08. The project consists of 784 unpatented cell claims, 294 of which have been consulted on. Project maps and cell lists are attached.