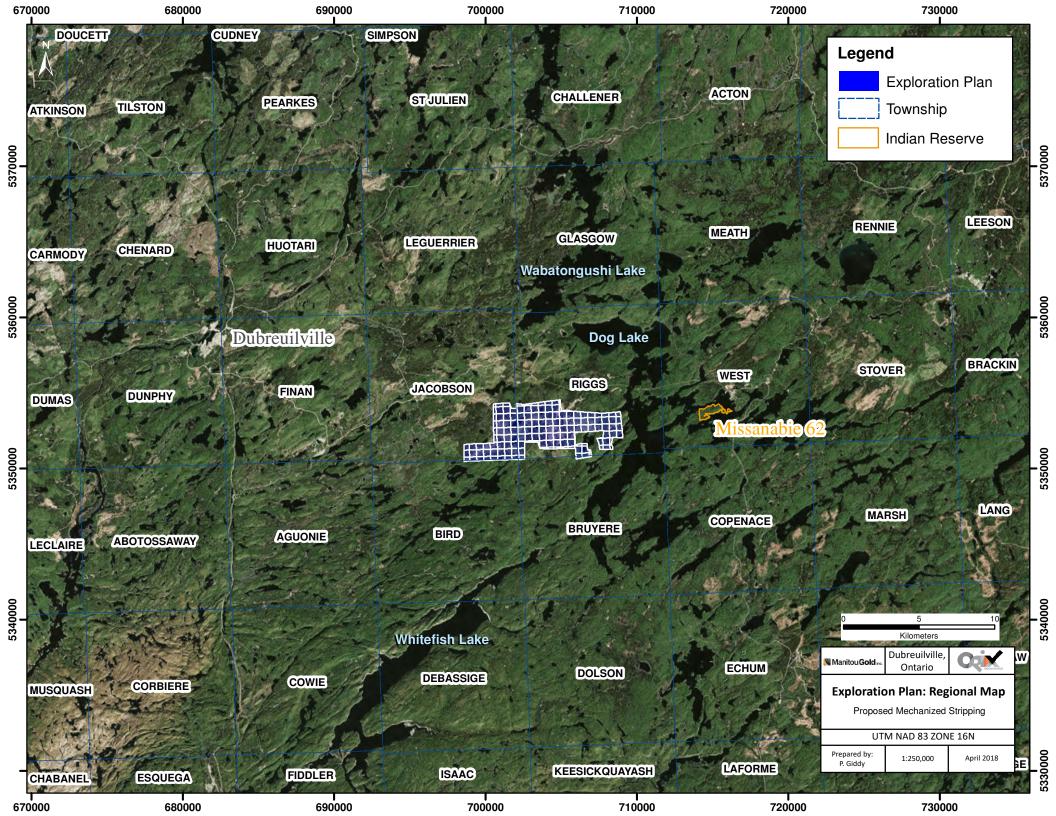

This report summarizes the cost of consultation being reported for a group of staked mining claims located approximately 50 kilometers northeast of Wawa, Ontario in the Sault Ste. Marie Mining Division. Between 2017 and 2019, Manitou Gold Inc. consolidated over 22,000 hectares of prospective lands in the Michipicoten greenstone belt. This consolidated land package is referred to as the Goudreau Project. The primary commodity explored for is gold.

The project covers portions of the townships of Glasgow, Meath, Rennie, Leeson, Jacobson, Riggs, West, Stover, Brackin and Bruyere of the Sault Ste. Marie Mining Division. It is approximately centred on UTM coordinates 716,050 m E and 5,356,400 m N (NAD 1983, Zone 16U) and can be found on NTS map sheet 42C/08. The project consists of 784 unpatented cell claims, 294 of which have been consulted on. Project maps and cell lists are attached.