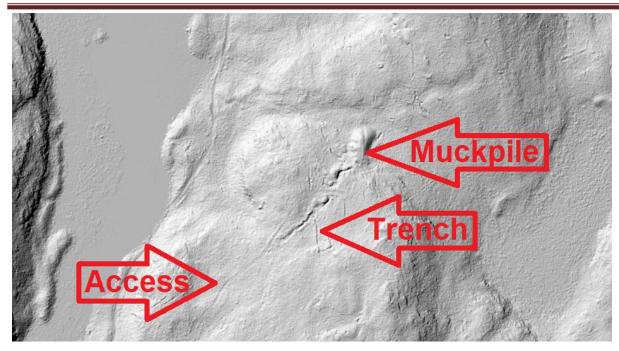

#### 1.7 RESULTS

The LiDAR survey successfully identified the location numerous historical features that were previously mislocated on the MDI and AMIS sites or previously unrecorded.