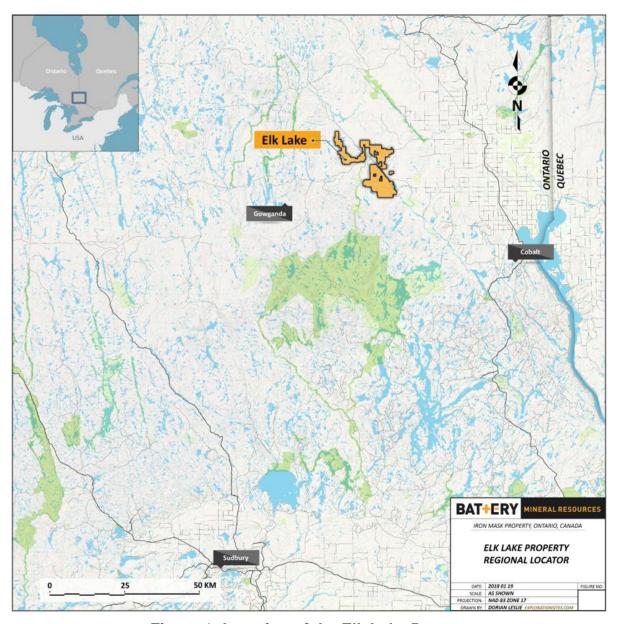

# 2.1 LOCATION

The Elk Lake Property is, located in Mickle, Farr, James and Barber Townships.

| Tenure |            |                                         | Township /    |
|--------|------------|-----------------------------------------|---------------|
| ID     | Cell ID(s) | Holder                                  | Area          |
| 100051 | 41P09F260  | (100) BATTERY MINERAL RESOURCES LIMITED | BARBER        |
| 100052 | 41P09G262  | (100) BATTERY MINERAL RESOURCES LIMITED | BARBER        |
| 100075 | 41P09G122  | (100) BATTERY MINERAL RESOURCES LIMITED | BARBER        |
| 100083 | 41P09F355  | (100) BATTERY MINERAL RESOURCES LIMITED | WILLET        |
| 100084 | 41P09F218  | (100) BATTERY MINERAL RESOURCES LIMITED | BARBER        |
| 100085 | 41P09F257  | (100) BATTERY MINERAL RESOURCES LIMITED | BARBER,WILLET |
| 100104 | 41P09G302  | (100) BATTERY MINERAL RESOURCES LIMITED | BARBER        |
| 100126 | 41P09F379  | (100) BATTERY MINERAL RESOURCES LIMITED | BARBER        |
| 100144 | 41P09F313  | (100) BATTERY MINERAL RESOURCES LIMITED | WILLET        |
| 100145 | 41P09F333  | (100) BATTERY MINERAL RESOURCES LIMITED | WILLET        |
| 100152 | 41P09F119  | (100) BATTERY MINERAL RESOURCES LIMITED | BARBER        |
| 100154 | 41P09G061  | (100) BATTERY MINERAL RESOURCES LIMITED | BARBER        |
| 115658 | 41P09G203  | (100) BATTERY MINERAL RESOURCES LIMITED | BARBER        |
| 115691 | 41P09G102  | (100) BATTERY MINERAL RESOURCES LIMITED | BARBER        |
| 115716 | 41P09F353  | (100) BATTERY MINERAL RESOURCES LIMITED | WILLET        |
| 115717 | 41P09F376  | (100) BATTERY MINERAL RESOURCES LIMITED | WILLET        |
| 115719 | 41P09F300  | (100) BATTERY MINERAL RESOURCES LIMITED | BARBER        |
| 115737 | 41P09G284  | (100) BATTERY MINERAL RESOURCES LIMITED | BARBER        |
| 115738 | 41P09G303  | (100) BATTERY MINERAL RESOURCES LIMITED | BARBER        |
| 115739 | 41P09G321  | (100) BATTERY MINERAL RESOURCES LIMITED | BARBER        |
| 115873 | 41P09G183  | (100) BATTERY MINERAL RESOURCES LIMITED | BARBER        |
| 125008 | 41P09G264  | (100) BATTERY MINERAL RESOURCES LIMITED | BARBER        |
| 125009 | 41P09G261  | (100) BATTERY MINERAL RESOURCES LIMITED | BARBER        |
| 125550 | 41P09G143  | (100) BATTERY MINERAL RESOURCES LIMITED | BARBER        |
| 125562 | 41P09F395  | (100) BATTERY MINERAL RESOURCES LIMITED | WILLET        |
| 125563 | 41P09F298  | (100) BATTERY MINERAL RESOURCES LIMITED | BARBER        |
| 125564 | 41P09F319  | (100) BATTERY MINERAL RESOURCES LIMITED | BARBER        |
| 125593 | 41P09F256  | (100) BATTERY MINERAL RESOURCES LIMITED | WILLET        |
| 125594 | 41P09F254  | (100) BATTERY MINERAL RESOURCES LIMITED | WILLET        |
| 125595 | 41P09F274  | (100) BATTERY MINERAL RESOURCES LIMITED | WILLET        |
| 125599 | 41P09F400  | (100) BATTERY MINERAL RESOURCES LIMITED | BARBER        |
| 125619 | 41P09G065  | (100) BATTERY MINERAL RESOURCES LIMITED | BARBER        |
| 125620 | 41P09G063  | (100) BATTERY MINERAL RESOURCES LIMITED | BARBER        |
| 126446 | 41P16C364  | (100) BATTERY MINERAL RESOURCES LIMITED | JAMES,SMYTH   |
| 142002 | 41P09G242  | (100) BATTERY MINERAL RESOURCES LIMITED | BARBER        |
| 142034 | 41P09G144  | (100) BATTERY MINERAL RESOURCES LIMITED | BARBER        |
| 142056 | 41P09F299  | (100) BATTERY MINERAL RESOURCES LIMITED | BARBER        |
| 142057 | 41P09F337  | (100) BATTERY MINERAL RESOURCES LIMITED | BARBER,WILLET |
| 142058 | 41P09F359  | (100) BATTERY MINERAL RESOURCES LIMITED | BARBER        |
| 142059 | 41P09F358  | (100) BATTERY MINERAL RESOURCES LIMITED | BARBER        |
| 142066 | 41P09G363  | (100) BATTERY MINERAL RESOURCES LIMITED | BARBER        |
| 142067 | 41P09G383  | (100) BATTERY MINERAL RESOURCES LIMITED | BARBER        |
| 142075 | 41P09G282  | (100) BATTERY MINERAL RESOURCES LIMITED | BARBER        |
| 142076 | 41P09G341  | (100) BATTERY MINERAL RESOURCES LIMITED | BARBER        |
| 142120 | 41P09F118  | (100) BATTERY MINERAL RESOURCES LIMITED | BARBER        |
| 142715 | 41P09G161  | (100) BATTERY MINERAL RESOURCES LIMITED | BARBER        |
| 142741 | 41P09G361  | (100) BATTERY MINERAL RESOURCES LIMITED | BARBER        |