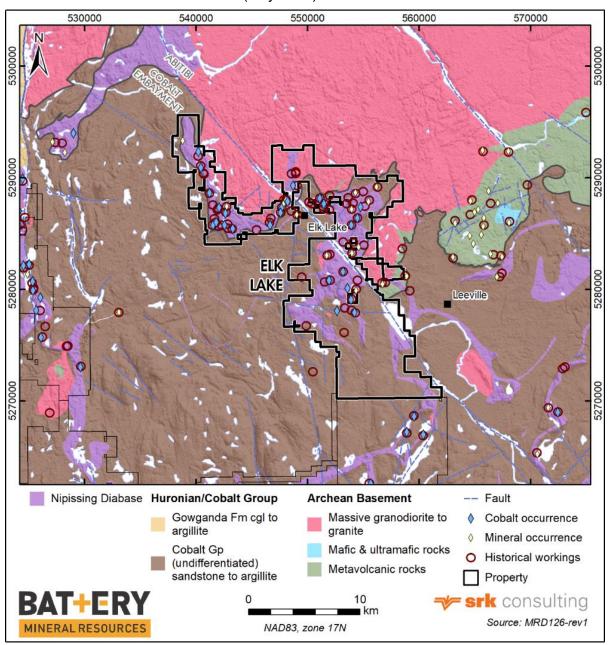

# 2.1 LOCATION

The Elk Lake Property is, located in Mickle, Farr, James and Barber Townships.

| Tenure |            |                                         | Township /    |
|--------|------------|-----------------------------------------|---------------|
| ID     | Cell ID(s) | Holder                                  | Area          |
| 100051 | 41P09F260  | (100) BATTERY MINERAL RESOURCES LIMITED | BARBER        |
| 100052 | 41P09G262  | (100) BATTERY MINERAL RESOURCES LIMITED | BARBER        |
| 100075 | 41P09G122  | (100) BATTERY MINERAL RESOURCES LIMITED | BARBER        |
| 100083 | 41P09F355  | (100) BATTERY MINERAL RESOURCES LIMITED | WILLET        |
| 100084 | 41P09F218  | (100) BATTERY MINERAL RESOURCES LIMITED | BARBER        |
| 100085 | 41P09F257  | (100) BATTERY MINERAL RESOURCES LIMITED | BARBER,WILLET |
| 100104 | 41P09G302  | (100) BATTERY MINERAL RESOURCES LIMITED | BARBER        |
| 100126 | 41P09F379  | (100) BATTERY MINERAL RESOURCES LIMITED | BARBER        |
| 100144 | 41P09F313  | (100) BATTERY MINERAL RESOURCES LIMITED | WILLET        |
| 100145 | 41P09F333  | (100) BATTERY MINERAL RESOURCES LIMITED | WILLET        |
| 100152 | 41P09F119  | (100) BATTERY MINERAL RESOURCES LIMITED | BARBER        |
| 100154 | 41P09G061  | (100) BATTERY MINERAL RESOURCES LIMITED | BARBER        |
| 115658 | 41P09G203  | (100) BATTERY MINERAL RESOURCES LIMITED | BARBER        |
| 115691 | 41P09G102  | (100) BATTERY MINERAL RESOURCES LIMITED | BARBER        |
| 115716 | 41P09F353  | (100) BATTERY MINERAL RESOURCES LIMITED | WILLET        |
| 115717 | 41P09F376  | (100) BATTERY MINERAL RESOURCES LIMITED | WILLET        |
| 115719 | 41P09F300  | (100) BATTERY MINERAL RESOURCES LIMITED | BARBER        |
| 115737 | 41P09G284  | (100) BATTERY MINERAL RESOURCES LIMITED | BARBER        |
| 115738 | 41P09G303  | (100) BATTERY MINERAL RESOURCES LIMITED | BARBER        |
| 115739 | 41P09G321  | (100) BATTERY MINERAL RESOURCES LIMITED | BARBER        |
| 115873 | 41P09G183  | (100) BATTERY MINERAL RESOURCES LIMITED | BARBER        |
| 125008 | 41P09G264  | (100) BATTERY MINERAL RESOURCES LIMITED | BARBER        |
| 125009 | 41P09G261  | (100) BATTERY MINERAL RESOURCES LIMITED | BARBER        |
| 125550 | 41P09G143  | (100) BATTERY MINERAL RESOURCES LIMITED | BARBER        |
| 125562 | 41P09F395  | (100) BATTERY MINERAL RESOURCES LIMITED | WILLET        |
| 125563 | 41P09F298  | (100) BATTERY MINERAL RESOURCES LIMITED | BARBER        |
| 125564 | 41P09F319  | (100) BATTERY MINERAL RESOURCES LIMITED | BARBER        |
| 125593 | 41P09F256  | (100) BATTERY MINERAL RESOURCES LIMITED | WILLET        |
| 125594 | 41P09F254  | (100) BATTERY MINERAL RESOURCES LIMITED | WILLET        |
| 125595 | 41P09F274  | (100) BATTERY MINERAL RESOURCES LIMITED | WILLET        |
| 125599 | 41P09F400  | (100) BATTERY MINERAL RESOURCES LIMITED | BARBER        |
| 125619 | 41P09G065  | (100) BATTERY MINERAL RESOURCES LIMITED | BARBER        |
| 125620 | 41P09G063  | (100) BATTERY MINERAL RESOURCES LIMITED | BARBER        |
| 126446 | 41P16C364  | (100) BATTERY MINERAL RESOURCES LIMITED | JAMES,SMYTH   |
| 142002 | 41P09G242  | (100) BATTERY MINERAL RESOURCES LIMITED | BARBER        |
| 142034 | 41P09G144  | (100) BATTERY MINERAL RESOURCES LIMITED | BARBER        |
| 142056 | 41P09F299  | (100) BATTERY MINERAL RESOURCES LIMITED | BARBER        |
| 142057 | 41P09F337  | (100) BATTERY MINERAL RESOURCES LIMITED | BARBER,WILLET |
| 142058 | 41P09F359  | (100) BATTERY MINERAL RESOURCES LIMITED | BARBER        |
| 142059 | 41P09F358  | (100) BATTERY MINERAL RESOURCES LIMITED | BARBER        |
| 142066 | 41P09G363  | (100) BATTERY MINERAL RESOURCES LIMITED | BARBER        |
| 142067 | 41P09G383  | (100) BATTERY MINERAL RESOURCES LIMITED | BARBER        |
| 142075 | 41P09G282  | (100) BATTERY MINERAL RESOURCES LIMITED | BARBER        |
| 142076 | 41P09G341  | (100) BATTERY MINERAL RESOURCES LIMITED | BARBER        |
| 142120 | 41P09F118  | (100) BATTERY MINERAL RESOURCES LIMITED | BARBER        |
| 142715 | 41P09G161  | (100) BATTERY MINERAL RESOURCES LIMITED | BARBER        |
| 142741 | 41P09G361  | (100) BATTERY MINERAL RESOURCES LIMITED | BARBER        |