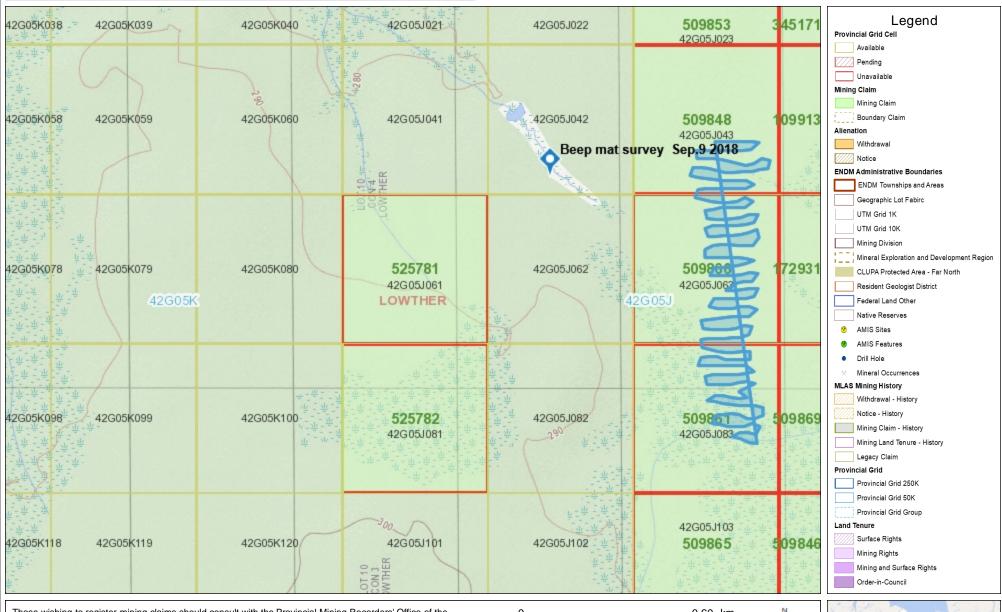

Sep. 9 was spent on West side of Decoy Showing. On claim #509861,509866,509848, various outcrops were encountered. and 3 samples were taken #lo8-5,lo8-6,lo8-7 from a pegmatite of size unknown since too much overburden was present to permit digging pits. Again no luck detecting anything with the beep matt.

Sep. 9

The beep matt survey that day was conducted in mature forest, with overburden consisting of black dirt in dry condition. Again no measurement were taken or recorded from the beep matt since nothing was detected using it. On claim # 509866 the outcrop encountered was feldspar with one pegmatite present and was covered with moss and black dirt in dry condition.