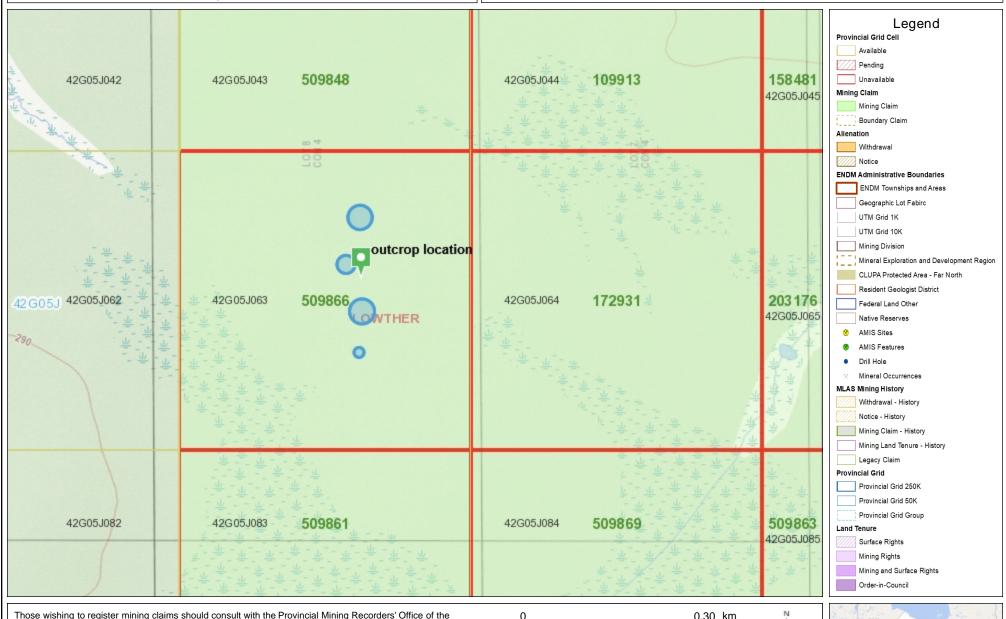

Sep. 9 was spent on West side of Decoy Showing. On claim #509861,509866,509848, various outcrops were encountered. and 3 samples were taken #lo8-5,lo8-6,lo8-7 from a pegmatite of size unknown since too much overburden was present to permit digging pits. Again no luck detecting anything with the beep matt.

509861 Lowther Twp. Cell # 42G05J083 Registered under Gerald Lecours

509866 Lowther Twp. Cell # 42G05J063 Registered under Gerald Lecours

509848 Lowther Twp. Cell # 42G05J043 Registered under Gerald Lecours

Sep. 9

The beep matt survey that day was conducted in mature forest, with overburden consisting of black dirt in dry condition. Again no measurement were taken or recorded from the beep matt since nothing was detected using it. On claim # 509866 the outcrop encountered was feldspar with one pegmatite present and was covered with moss and black dirt in dry condition.