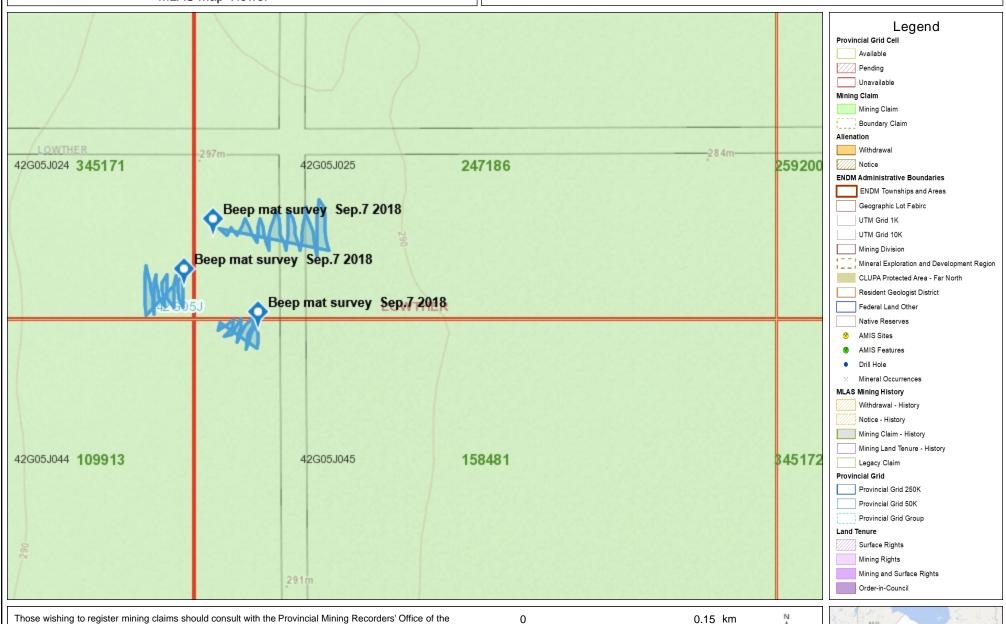

On the morning of sep. 7 th. We started with trying the beep matt over the Decoy Showing, situated on claim# 247186 . I had hoped that the manganocolumbitecrystalsthat are present (some of wich are up to 15 cm. long.) would be detected from its magnetic properties, but unfortunately it did not respond to the beep matt. So we then went to the B.M. Showing situated on claim #345171 where I wanted to possibly trace out the mafic volcanic sulphide horizon that we had exposed in 2017. But there again beep matt was unsuccessful in detecting anything even thought the sulphide horizon was uncovered from any overburden and pyrite and pyrrotite were seen by the naked eyes. (I wondered if the machine was working properly since I had used the beep matt before , and it would pick up similar sulphide horizon that we are finding here. Then we went to the Moskito showing situated on claim #158481 , and again tried the beep matt without any results being found. As we were walking around the Moskito showing aprox. 50 m. West and 20 m. South of the Moskito showing we located a small zoned pegmatite exposed for about 1.3 m. wide and 1 m. long under a windfall tree. We took 2 samples,#I08-1,I08-2. Manual stripping was started to try and expose more of the pegmatite , but because of deeper overburden and numerous roots being present the work was stopped without any favorable results.

**BEEP MATT SURVEY** 

Sep.7, the beep matt survey conducted that day was performed on outcrop that had no overburden present, and in dry condition. The rock type was metasediment host rock with pegmatites present and some mafic volcanic. No measurement were obtained from the beep matt since nothing was detected using it.