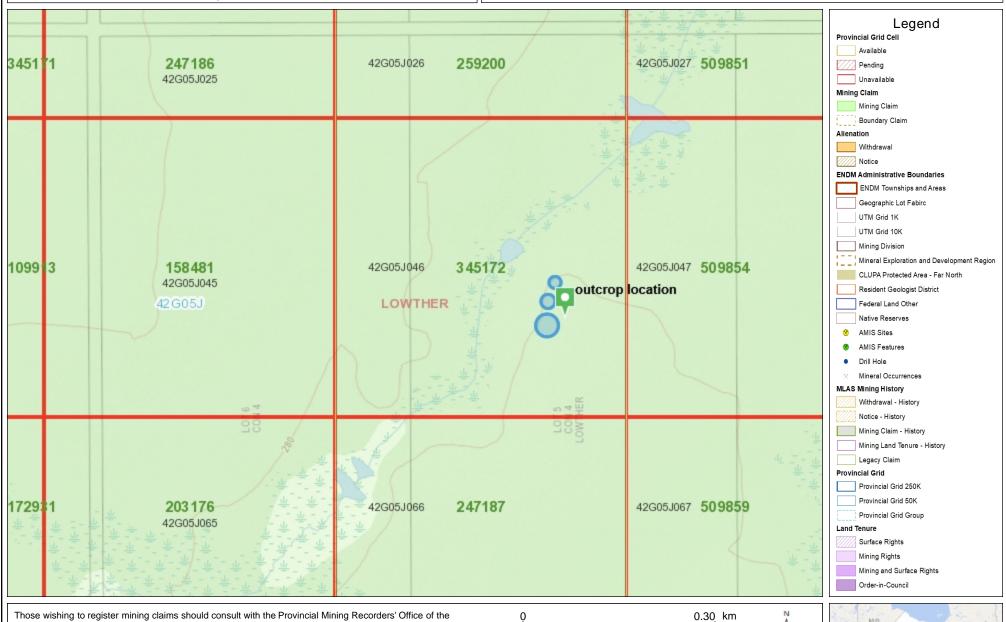

On the 8 sep. we again took the beep matt and set off walking East from the Decoy showing. We where heading for the creek that is situated aprox. 1 km., running mostly North-South direction. Once we arrived at the creek we proceeded Southward along the creek while looking on both sides for outcrops. On claim #345172 we located some outcrops, we dug several small pits mostly moss covered, and succeeded in locating a pegmatite. 2 samples were taken #lo8-3,lo8-4. After we continued Southward following the creek until we hit the trail that connects to the winter trail and finally came back to the Decoy Showing.

#### SUMMARY OF SAMPLES TAKEN

Sample L08-1 and L08-2 were taken from a small zoned pegmatite situated at G.P.S. Lat. 49.49143 N Lon. 83.72478W

LO8-1 Was a sample consisting mostly of feldspar

LO8-2 Was a sample of the quartz zone that had some small green unknown mineral present

LO8-3 and LO8-4 were taken from a small pegmatite situated at Lat. 49.48627 N and Lon. 83.73359 W

LOW-3 Is a sample of the feldspar that was present in the pegmatite and was light orange in colour

LO8-4 Is a sample of the feldspar that was present in the pegmatite and is white –grey in colour

LO8-5,LO8-6,LO8-7 Are samples taken from a pegmatite situated at G.P.S. Lat .49.48627 N and Lon. 83.73359 W. All 3 samples were taken from feldspar in the pegmatite very similar to each other and white in colour .

Sep. 8 The beep matt survey conducted that day was done on both sides of a creek it consisted of mature forest cover in dry condition. The character of overburden was black dirt and moss and in dry

condition. Again no measurement were obtained or recorded from the beep matt since nothing was detected .The rock type uncovered was granite with one pegmatite that was located on claim # 345172 .