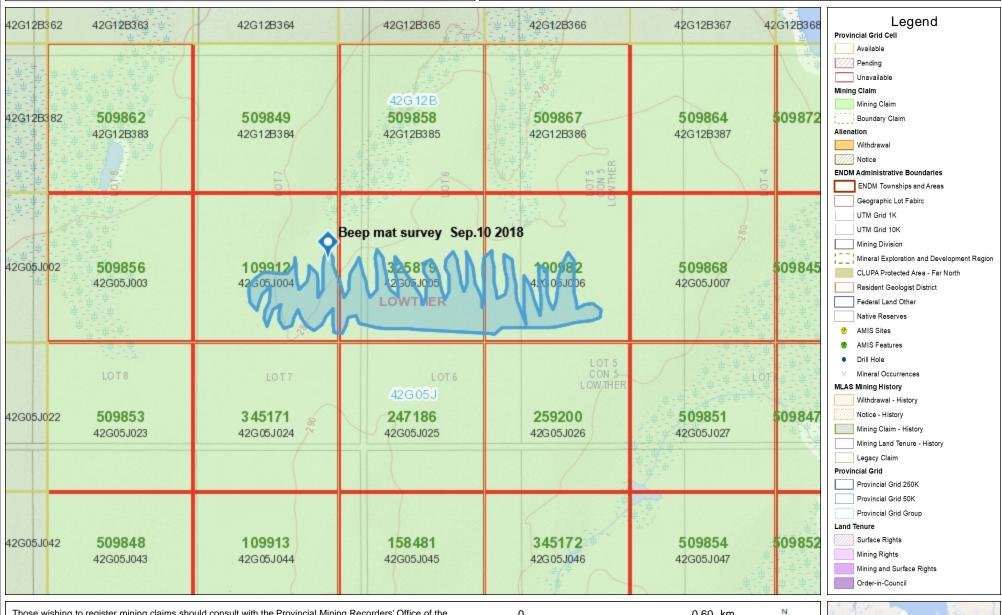

On our last work day there sep. 10 we went with the beep matt again I don't know why but anyway. On the north side of the Decoy Showing mostly on claim #109912,325879,190982 we did locate a few outcrops but no pegmatite was observed after digging a few pits. Nothing was detected with the beep matt and no samples were taken that day

The work was performed on the following claims

247186 Lowther Twp. Cell # 42G05J025 REGISTERED UNDER 2004402 Ontario Inc.

345171 Lowther Twp. Cell# 42G05J024 registered under 2004402 Ontario Inc.

345172 Lowther Twp. Cell # 42G05J046 registered under 2004402 Ontario Inc.

158481 Lowther Twp. Cell # 42G05J045 Registered under 2004402 Ontario Inc.

109912 Lowther Twp. Cell# 42G05J004 Registered under 2004402 Ontario Inc.

325879 Lowther Twp. Cell # 42G05J005 Registered under 2004402 Ontario Inc.

190982 Lowther Twp. Cell # 42G05J006 Registered under 2004402 Ontario Inc.

247187 Lowther Twp. Cell # 42G05J066 Registered under 2004402 Ontario Inc.

203176 Lowther Twp. Cell # 42G05J065 Registered under 2004402 Ontario Inc.

509861 Lowther Twp. Cell # 42G05J083 Registered under Gerald Lecours

509866 Lowther Twp. Cell # 42G05J063 Registered under Gerald Lecours

509848 Lowther Twp. Cell # 42G05J043 Registered under Gerald Lecours

509869 Lowther Twp. Cell # 42G05J084 Registered under Gerald Lecours

509851 Lowther Twp. Cell # 42G05J027 Registered under Gerald Lecours

Sep. 10

The beep matt survey that day was conducted in mature forest, with overburden consisting of black dirt in dry condition. No measurement were taken or recorded since the beep matt failed to detect anything. The outcrop observed were granite in composition with some moss cover.