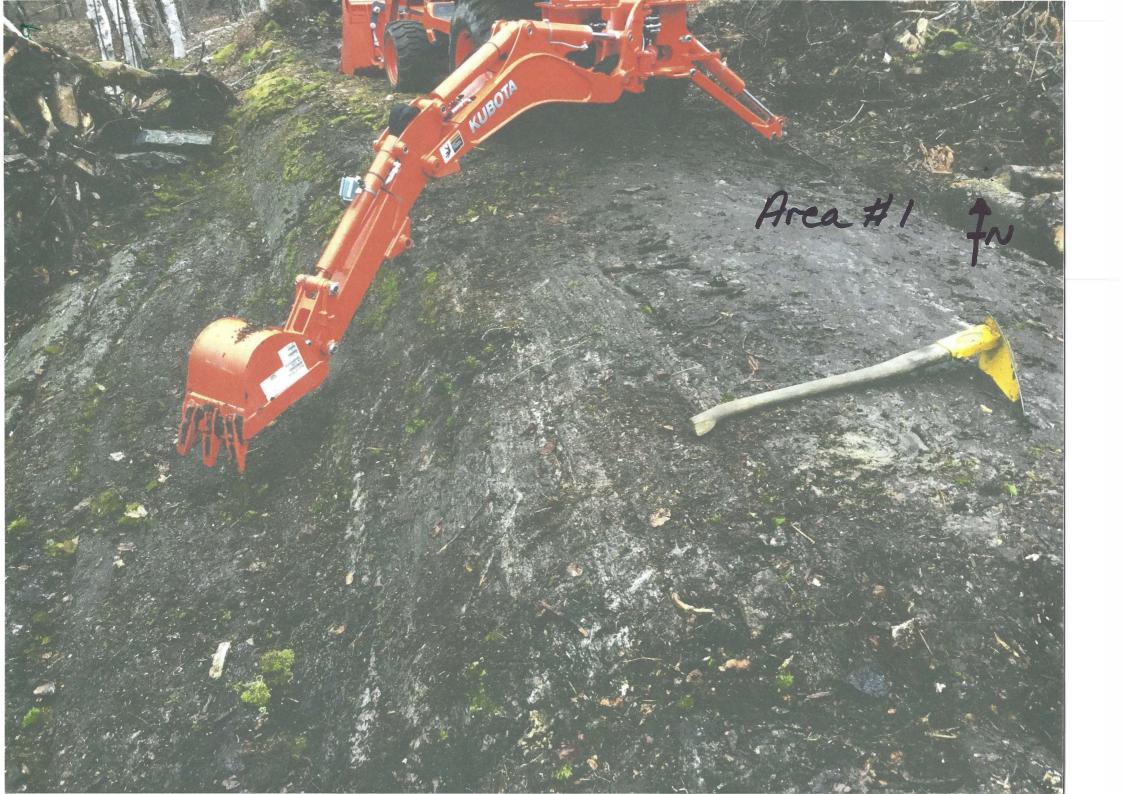

# TABLE OF CONTENTS

| ACCESS, OWNERSHIP AND PURPOSEPa              | ige 1 |
|----------------------------------------------|-------|
| CONCLUSION                                   | 2     |
| DAILY LOG                                    | 3-4   |
| MAP OF ACCESSING PROPERTY                    | 5     |
| SATTELITE IMAGE OF STRIPPING AREA            | 6     |
| MAP OF TRAIL AND STRIPPED AREA               | 7     |
| DIAGRAM OF #1 STRIPPING AREA                 | 8     |
| PHOTOGRAPH OF #1 STRIPPING AREA              | 9     |
| PHOTOGRAPH OF SAMPLES FROM #1 STRIPPING AREA | 10    |
| DIAGRAM OF #2 STRIPPING AREA                 | 11    |
| PHOTOGRAPH OF #2 STRIPPING AREA              | 12    |
| EXPENSE REPORT                               | 13-14 |

#### **STRIPPING**

Hand and mechanical stripping of vegetation and overburden was carried out in order to search for possible garnets or mineralization of the rock on the mining claim. All of the area stripped needed to be less than 100 square meters for my exploration plan.