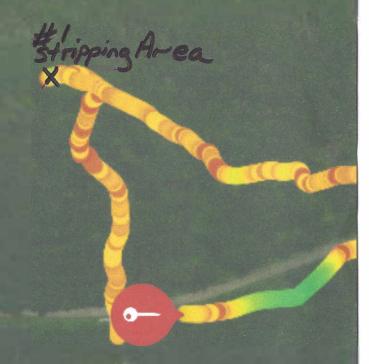

# TABLE OF CONTENTS

| ACCESS, OWNERSHIP AND PURPOSEPa              | ige 1 |
|----------------------------------------------|-------|
| CONCLUSION                                   | 2     |
| DAILY LOG                                    | 3-4   |
| MAP OF ACCESSING PROPERTY                    | 5     |
| SATTELITE IMAGE OF STRIPPING AREA            | 6     |
| MAP OF TRAIL AND STRIPPED AREA               | 7     |
| DIAGRAM OF #1 STRIPPING AREA                 | 8     |
| PHOTOGRAPH OF #1 STRIPPING AREA              | 9     |
| PHOTOGRAPH OF SAMPLES FROM #1 STRIPPING AREA | 10    |
| DIAGRAM OF #2 STRIPPING AREA                 | 11    |
| PHOTOGRAPH OF #2 STRIPPING AREA              | 12    |
| EXPENSE REPORT                               | 13-14 |

#### **STRIPPING**

Hand and mechanical stripping of vegetation and overburden was carried out in order to search for possible garnets or mineralization of the rock on the mining claim. All of the area stripped needed to be less than 100 square meters for my exploration plan.