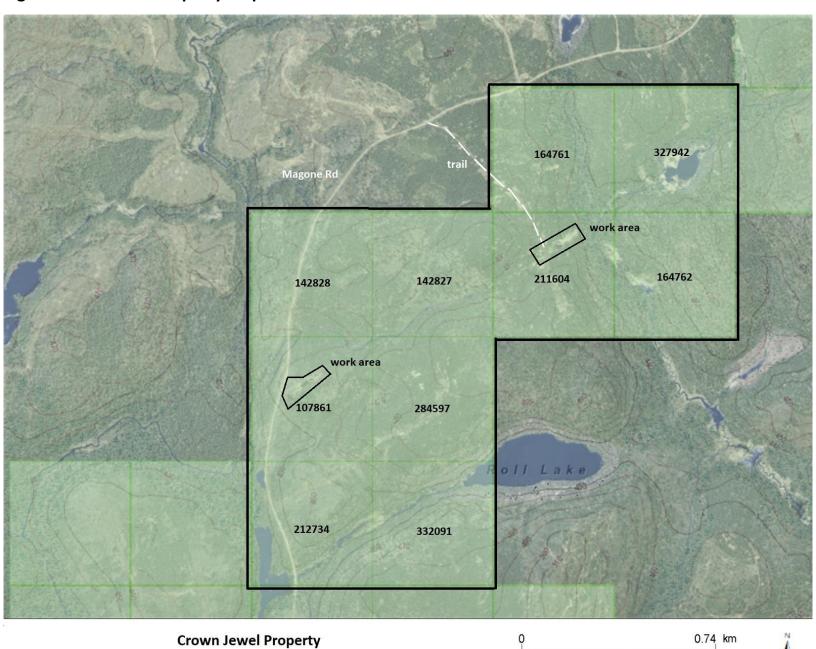

UTM coordinates for the claims are: Claim 107861 - NAD83 U16 354704E, 5389778N Claim 211604 - NAD83 U16 355703E, 5390296N

Fig. 1 Location Map

Fig. 2 Regional Location Map

Fig. 3 Crown Jewel Property map

Fig. 4 Amethyst Creek Property work areas map

Amethyst Creek Property claim 325287 cut trail new stripping site U16 354864E 538 test pit 0.09 km