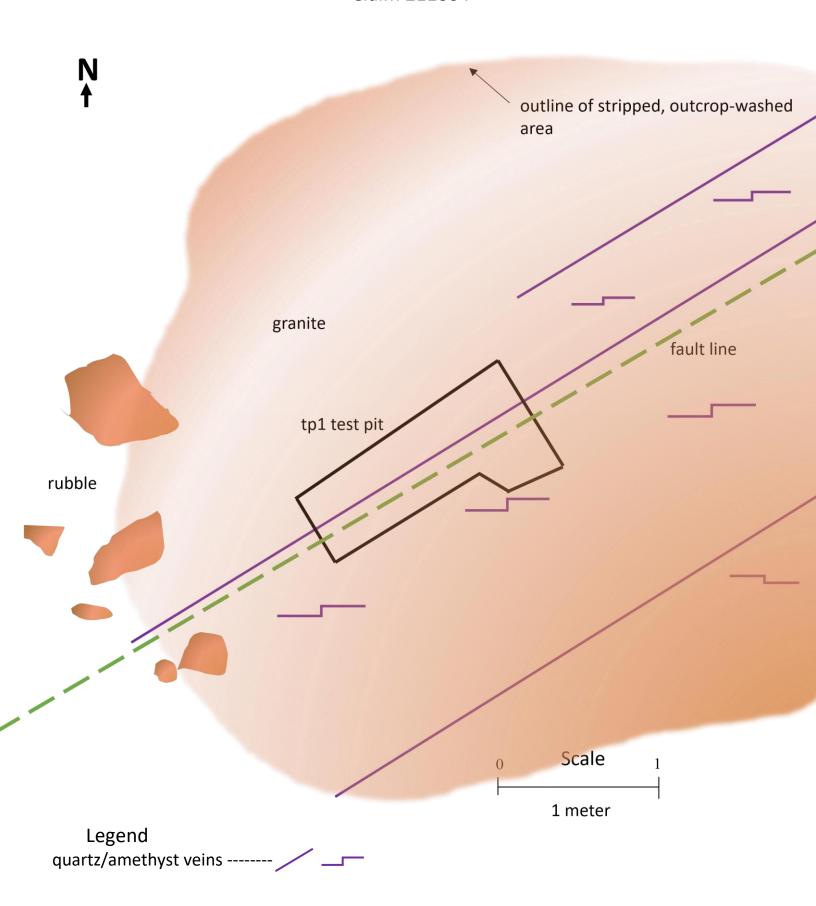

Fig. 12 Satellite image of claim 107861 work area

Fig. 14 Sketch of tp4 test pit, claim 211604

Fig. 15 Sketch of tp1 test pit

Claim 211604

Legend quartz/amethyst veins ....... /\_\_\_\_

legacy claims 🕓 4272712 proposed work site 1 GPS track of trail planning traverse Nov. 6 2019