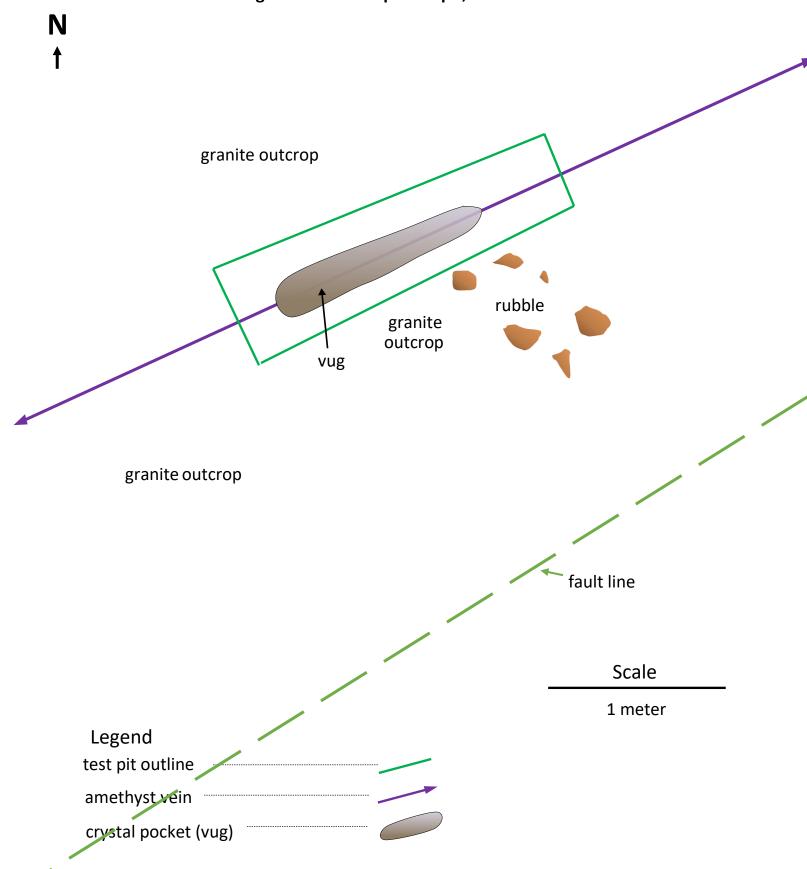

Fig. 12 Satellite image of claim 107861 work area

Fig. 14 Sketch of tp4 test pit, claim 211604

Fig. 15 Sketch of tp1 test pit

Claim 211604

Legend quartz/amethyst veins ....... /\_\_\_\_

legacy claims 🕓 4272712 proposed work site 1 GPS track of trail planning traverse Nov. 6 2019