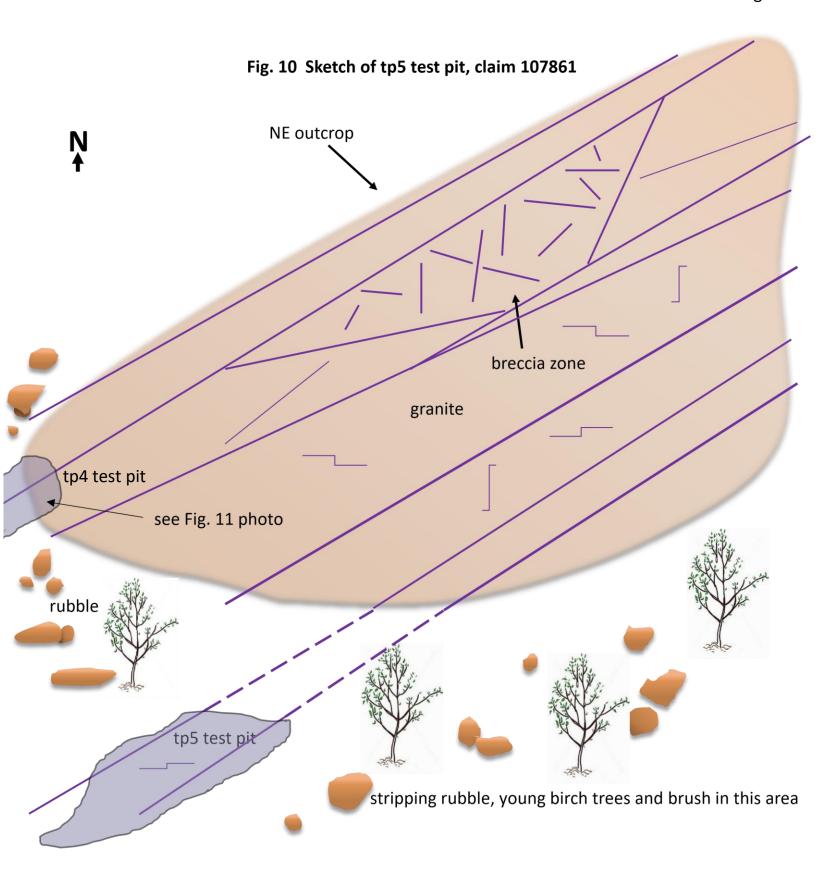

Fig. 9 Satellite image of claim 211604 work sites

Fig. 11 Photo of tp4 test pit, claim 107861

**Crown Jewel Property** claim 107861 to here Hwy 527 13 km tp4 tp5 access trail Magone Road Legend historic trenches/test pits ..... tp4, tp5 new test pits Crown Jewel Property claim 107861 work site 0.05 km