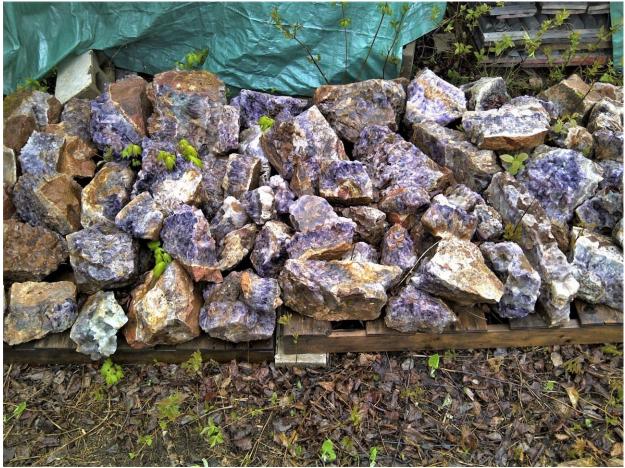

Minerals identified as inclusions include: hematite, disseminated pyrite and chalcopyrite, rutile or (goethite, marcasite?).

Some minor malachite occurs as a thin layer in places, coating fractures where disseminated chalcopyrite was seen. The mineralized fault zone has been traced along outcrops for a distance of >2650 meters and up to 35 meters in width at claim 107861. Samples of mineral specimens, lapidary stone and landscape/garden rock have been collected from these amethyst deposits.

Transporting of samples was for storage at my country property.