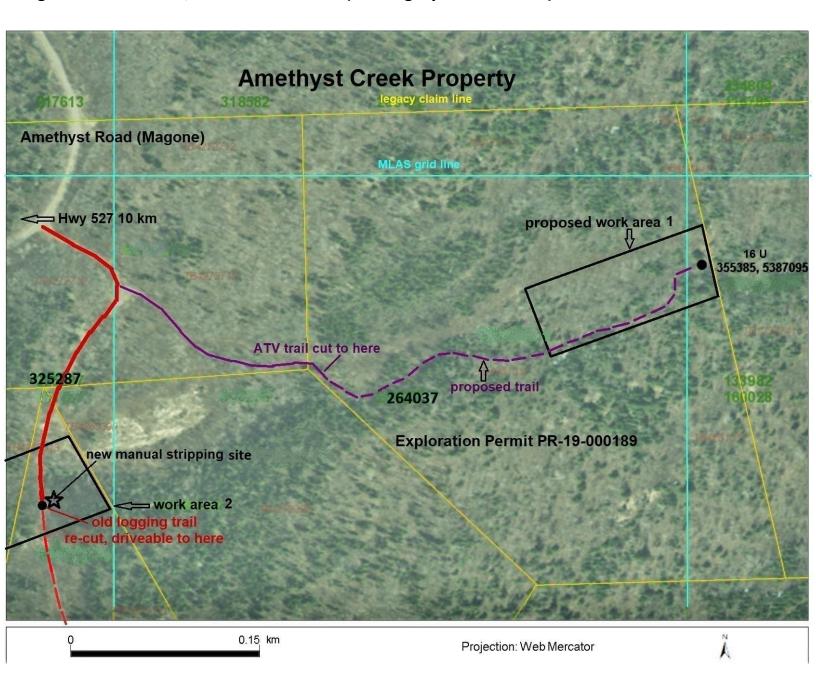

claim 171976: washout repair of main access road

claim 264037: trail-cutting, GPS traverse for trail plan to new proposed work site 1

claim 325287: trail-cutting, stripping and outcrop-washing at new work site 2

Fig. 5 Amethyst Creek Property claim 325287 new stripping location

Fig. 6 Claims 325287, 264037 work areas (with legacy claims shown)

Fig. 7 Photo of new stripping, claim325287

Fig. 8 Sketch of new stripping at claim 325287