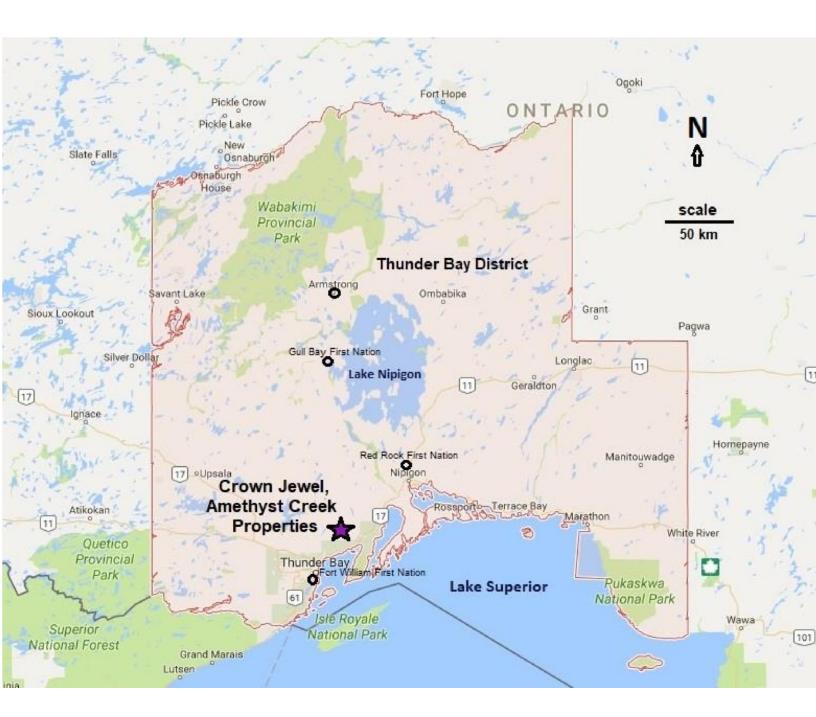

#### **Location and Access**

The mining claims are located on crown land approximately up to 40 km (driving) northeast of the City of Thunder Bay in unsurveyed territory north of MacGregor Township.

Access is by motor vehicle travelling east from Thunder Bay along Hwy 11/17 to Hwy 527, then north along Hwy 527 approximately 15 km to Magone Road, then >8 km east on Magone (Amethyst) Road to the Amethyst Creek Property. The access trail to claim 107861 of the Crown Jewel Property is 13 km east from Hwy 527; the trail to claim 211604 is a little further at >14 km, measured east from highway 527.

Fig. 1 Location Map

Fig. 2 Regional Location Map

Fig. 3 Crown Jewel Property map

Fig. 4 Amethyst Creek Property work areas map

Amethyst Creek Property claim 325287 cut trail new stripping site U16 354864E 538 test pit 0.09 km