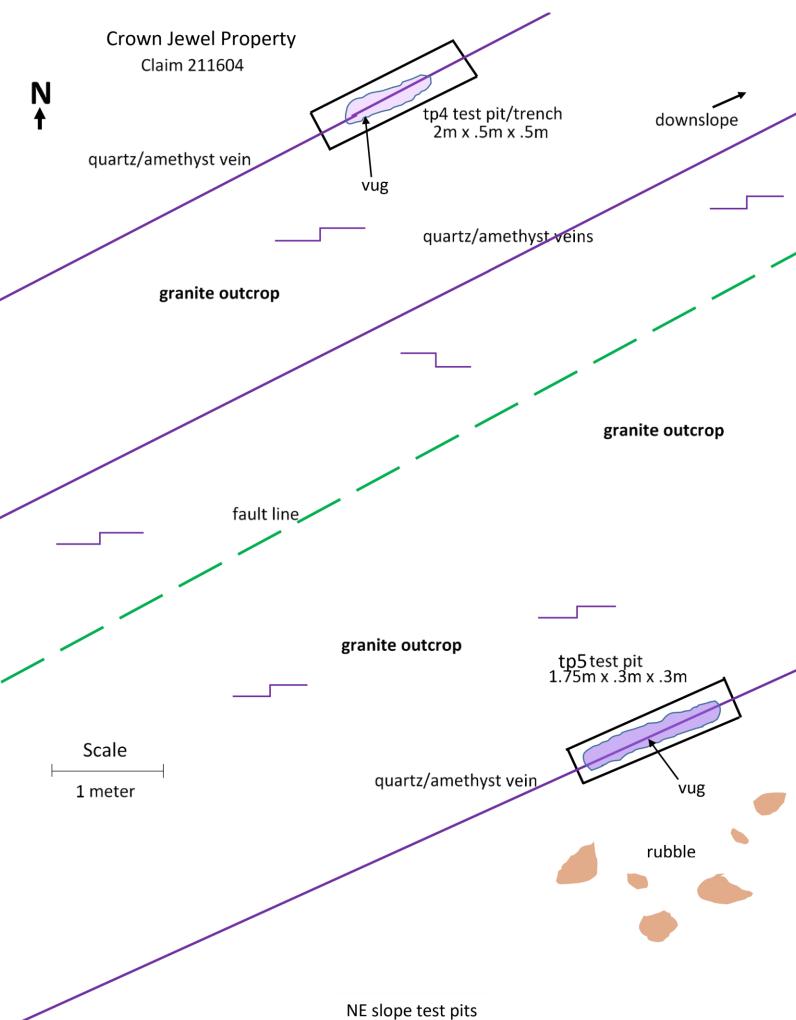

Fig. 12 Satellite image of claim 107861 work area

Fig. 14 Sketch of tp4 test pit, claim 211604

Fig. 15 Sketch of tp1 test pit

Claim 211604

Legend quartz/amethyst veins ....... /\_\_\_\_

legacy claims 🕓 4272712 proposed work site 1 GPS track of trail planning traverse Nov. 6 2019