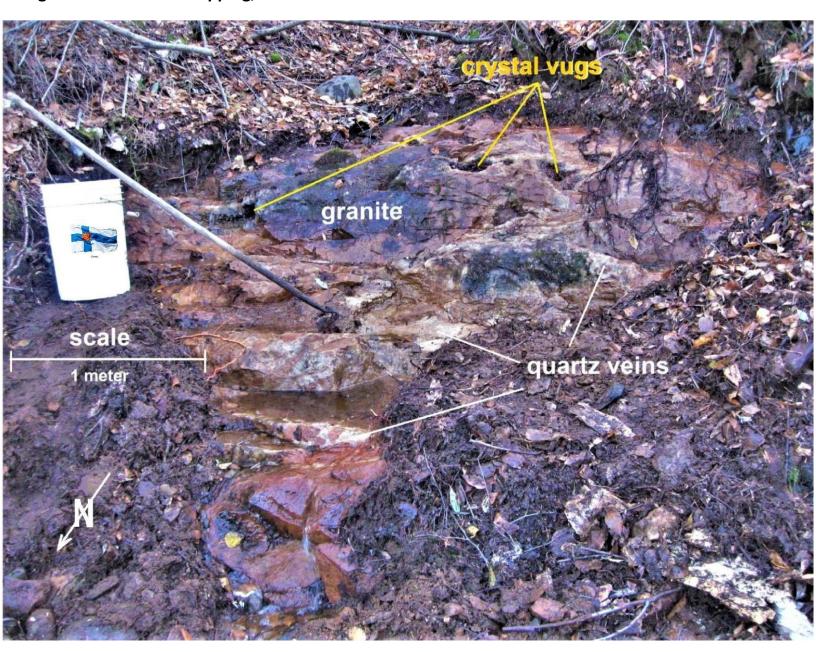

#### Mineralization

Amethystine quartz occurs along several north-east trending faults in the area. The quartz and amethyst are found as hydro-thermal deposits filling fractures in the granite as well as in small areas of the adjacent mica schist where it is in contact with the faulted intrusive rocks. Diverse colours of quartz (clear, white, purple (amethyst), smoky and green (prasiolite) are present in veins, crystallized in vugs and in brecciated zones.

Minerals identified as inclusions include: hematite, disseminated pyrite and chalcopyrite, rutile or (goethite, marcasite?).

Some minor malachite occurs as a thin layer in places, coating fractures where disseminated chalcopyrite was seen. The mineralized fault zone has been traced along outcrops for a distance of >2650 meters and up to 35 meters in width at claim 107861. Samples of mineral specimens, lapidary stone and landscape/garden rock have been collected from these amethyst deposits.