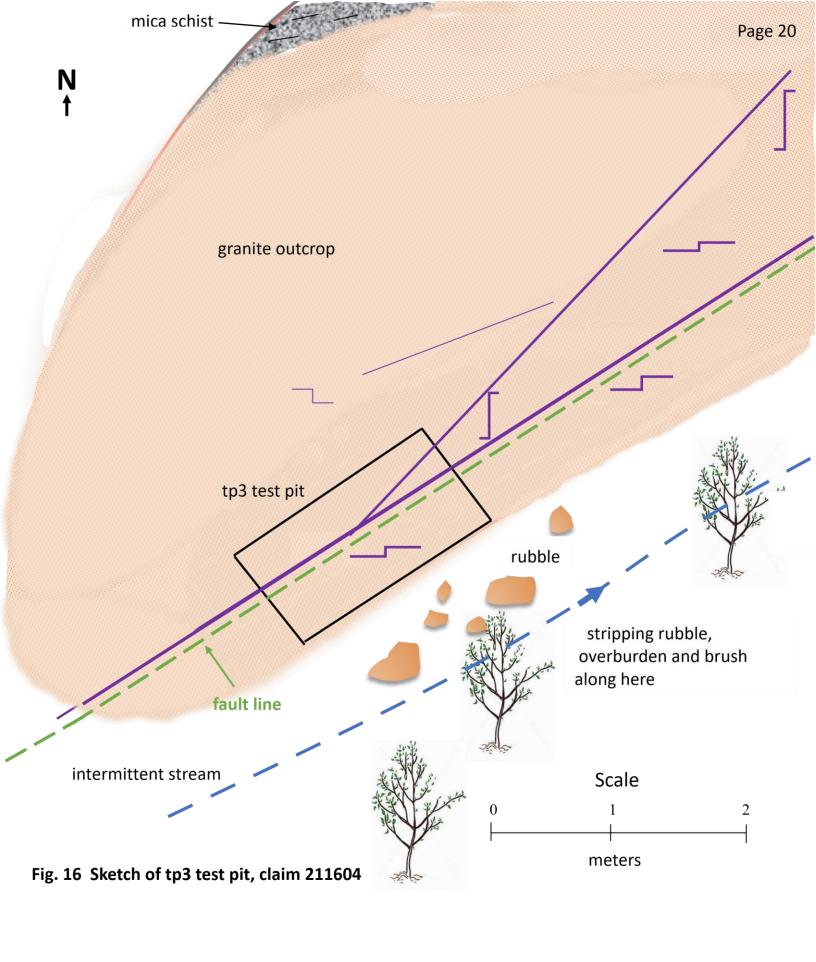

| Fig. 18 | Sketch of tp2 test pit, claim 211604              | 22 |
|---------|---------------------------------------------------|----|
| Fig. 19 | Photo of tp2 test pit, claim 211604               | 23 |
| Fig. 20 | Photo of tp5 test pit, claim 107861               | 24 |
| Fig. 21 | Sketch of test pit, claim 325287                  | 25 |
| Fig. 22 | Photo of transported Crown Jewel Property samples | 26 |
| Work L  | og and Costs                                      | 27 |