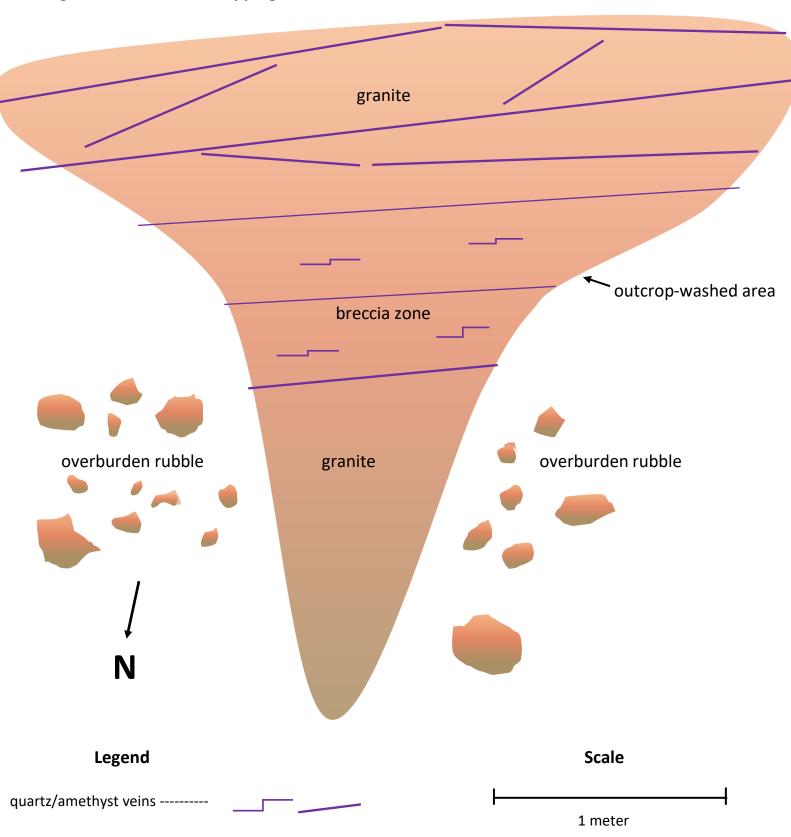

#### Mineralization

Amethystine quartz occurs along several north-east trending faults in the area. The quartz and amethyst are found as hydro-thermal deposits filling fractures in the granite as well as in small areas of the adjacent mica schist where it is in contact with the faulted intrusive rocks. Diverse colours of quartz (clear, white, purple (amethyst), smoky and green (prasiolite) are present in veins, crystallized in vugs and in brecciated zones.

Fig. 5 Amethyst Creek Property claim 325287 new stripping location

Fig. 6 Claims 325287, 264037 work areas (with legacy claims shown)

Fig. 7 Photo of new stripping, claim325287

Fig. 8 Sketch of new stripping at claim 325287