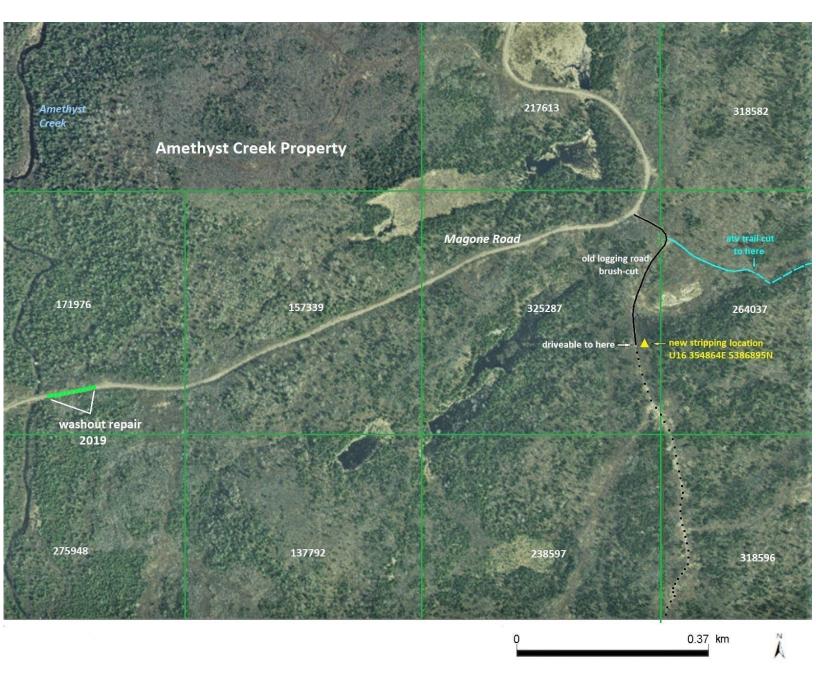

claim 171976: washout repair of main access road

claim 264037: trail-cutting, GPS traverse for trail plan to new proposed work site 1

claim 325287: trail-cutting, stripping and outcrop-washing at new work site 2

Fig. 1 Location Map

Fig. 2 Regional Location Map

Fig. 3 Crown Jewel Property map

Fig. 4 Amethyst Creek Property work areas map

Amethyst Creek Property claim 325287 cut trail new stripping site U16 354864E 538 test pit 0.09 km

Fig. 5 Amethyst Creek Property claim 325287 new stripping location

Fig. 6 Claims 325287, 264037 work areas (with legacy claims shown)

Fig. 7 Photo of new stripping, claim325287

Fig. 8 Sketch of new stripping at claim 325287