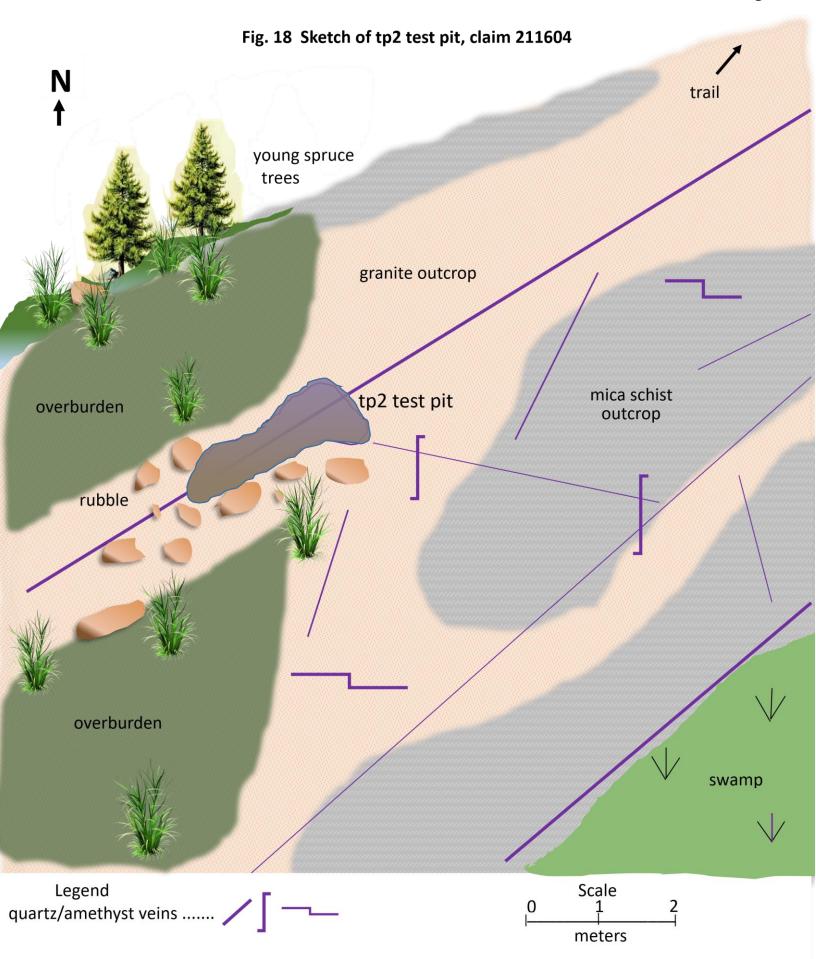

| Fig. 18 | Sketch of tp2 test pit, claim 211604              | 22 |
|---------|---------------------------------------------------|----|
| Fig. 19 | Photo of tp2 test pit, claim 211604               | 23 |
| Fig. 20 | Photo of tp5 test pit, claim 107861               | 24 |
| Fig. 21 | Sketch of test pit, claim 325287                  | 25 |
| Fig. 22 | Photo of transported Crown Jewel Property samples | 26 |
| Work L  | og and Costs                                      | 27 |

Fig. 17 GPS track of proposed trail planning to work site 1

Fig. 19 Photo of tp2 test pit, claim 211604

Fig. 20 Photo of tp5 test pit, claim 107861

Fig. 21 Sketch of test pit, claim 325287

Fig. 22 Photos of a portion of transported Crown Jewel Property samples