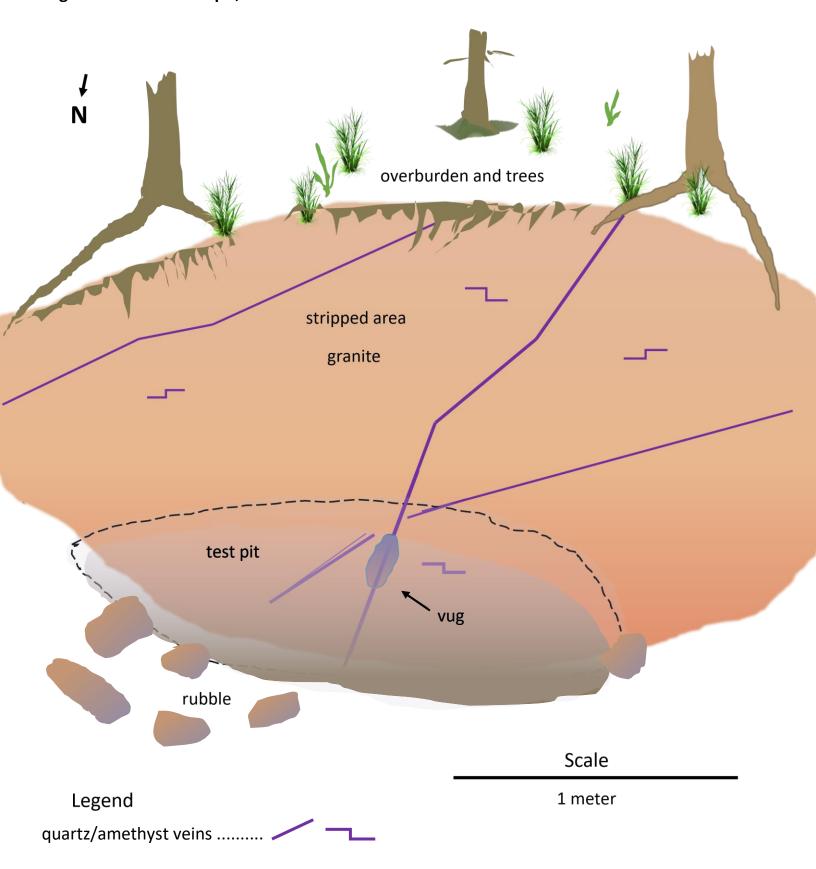

Fig. 12 Satellite image of claim 107861 work area

Fig. 14 Sketch of tp4 test pit, claim 211604

Fig. 15 Sketch of tp1 test pit

Claim 211604

Legend quartz/amethyst veins ....... /\_\_\_\_

legacy claims 🕓 4272712 proposed work site 1 GPS track of trail planning traverse Nov. 6 2019