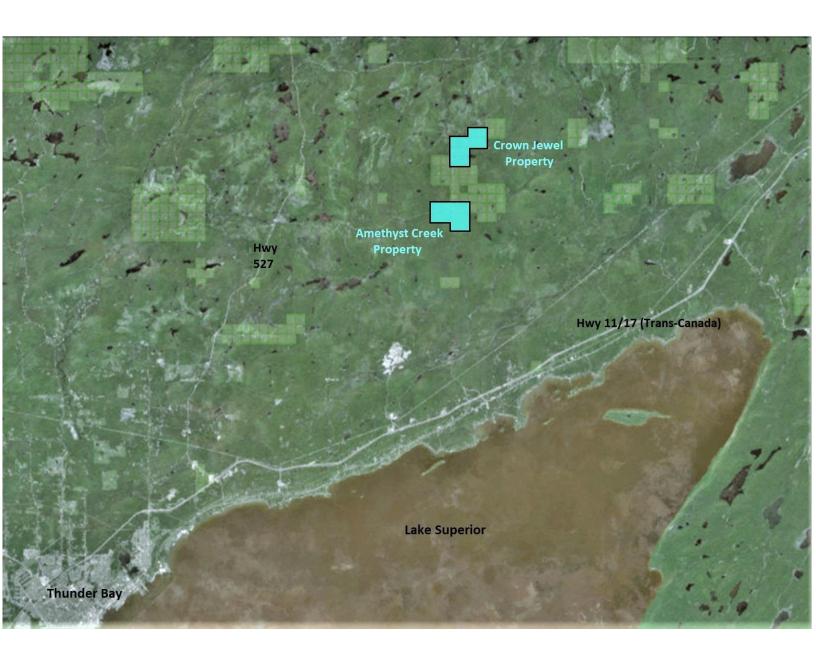

#### **Location and Access**

The mining claims are located on crown land approximately up to 40 km (driving) northeast of the City of Thunder Bay in unsurveyed territory north of MacGregor Township.

Access is by motor vehicle travelling east from Thunder Bay along Hwy 11/17 to Hwy 527, then north along Hwy 527 approximately 15 km to Magone Road, then >8 km east on Magone (Amethyst) Road to the Amethyst Creek Property. The access trail to claim 107861 of the Crown Jewel Property is 13 km east from Hwy 527; the trail to claim 211604 is a little further at >14 km, measured east from highway 527.

Fig. 1 Location Map

Fig. 2 Regional Location Map

Fig. 3 Crown Jewel Property map

Fig. 4 Amethyst Creek Property work areas map

Amethyst Creek Property claim 325287 cut trail new stripping site U16 354864E 538 test pit 0.09 km