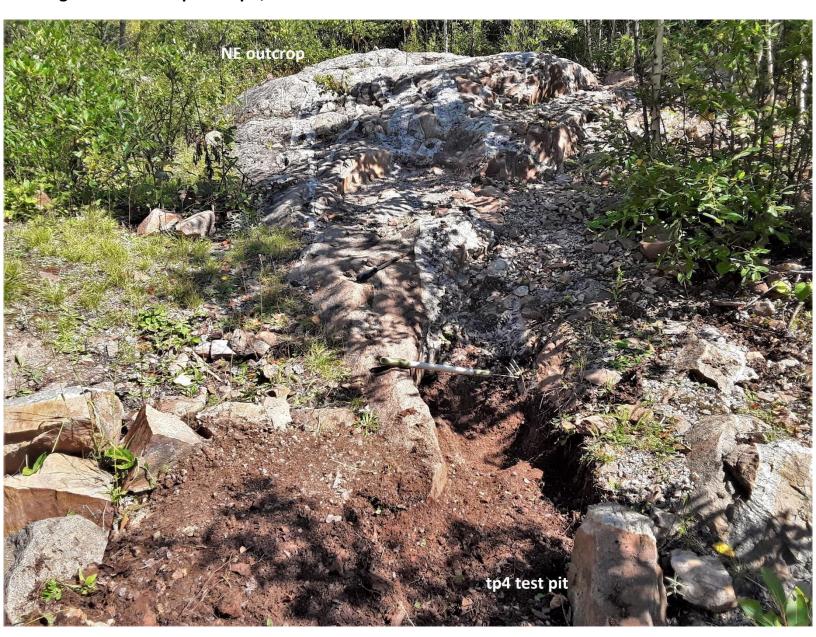

Fig. 9 Satellite image of claim 211604 work sites

Fig. 11 Photo of tp4 test pit, claim 107861

**Crown Jewel Property** claim 107861 to here Hwy 527 13 km tp4 tp5 access trail Magone Road Legend historic trenches/test pits ..... tp4, tp5 new test pits Crown Jewel Property claim 107861 work site 0.05 km