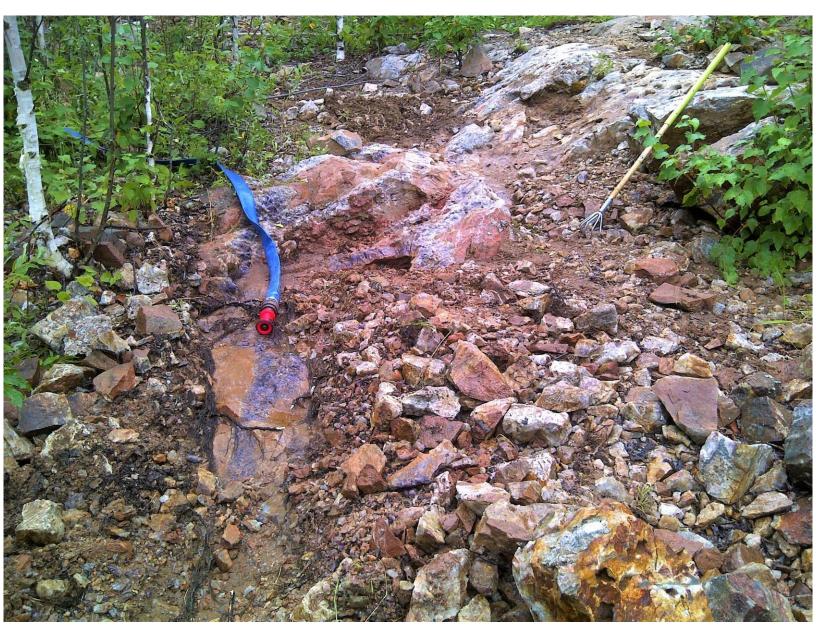

Fig. 5 Amethyst Creek Property claim 325287 new stripping location

Fig. 6 Claims 325287, 264037 work areas (with legacy claims shown)

Fig. 7 Photo of new stripping, claim325287

Fig. 8 Sketch of new stripping at claim 325287

Fig. 9 Satellite image of claim 211604 work sites

Fig. 11 Photo of tp4 test pit, claim 107861

**Crown Jewel Property** claim 107861 to here Hwy 527 13 km tp4 tp5 access trail Magone Road Legend historic trenches/test pits ..... tp4, tp5 new test pits Crown Jewel Property claim 107861 work site 0.05 km