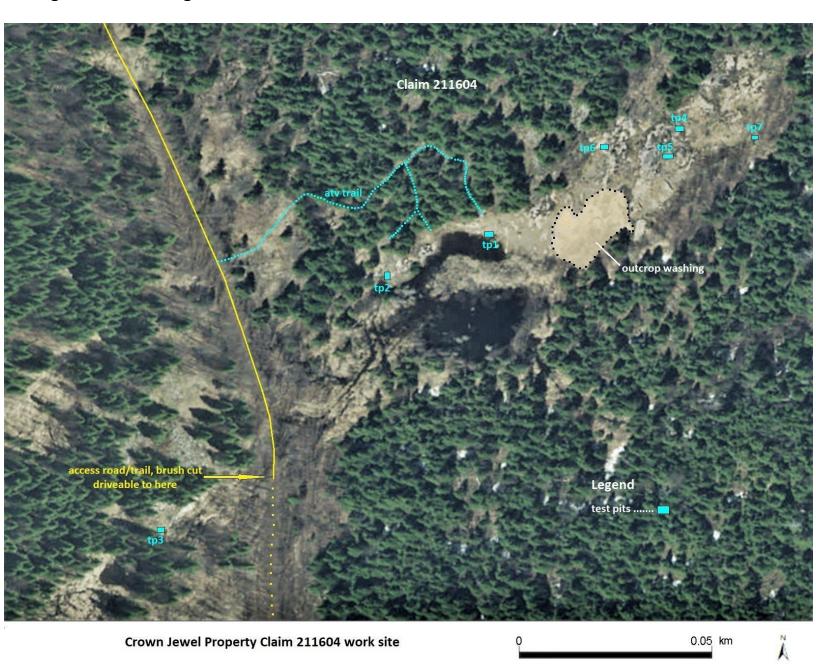

### Physical (manual) Work:

claim 211604: digging test pits, collecting samples, trail-cutting and maintenance

claim 107861: digging test pits, collecting samples, trail-cutting and maintenance

Description of samples collected: quartz/amethyst-bearing rocks with matrix of granite or mica schist

Fig. 9 Satellite image of claim 211604 work sites

Fig. 11 Photo of tp4 test pit, claim 107861

**Crown Jewel Property** claim 107861 to here Hwy 527 13 km tp4 tp5 access trail Magone Road Legend historic trenches/test pits ..... tp4, tp5 new test pits Crown Jewel Property claim 107861 work site 0.05 km