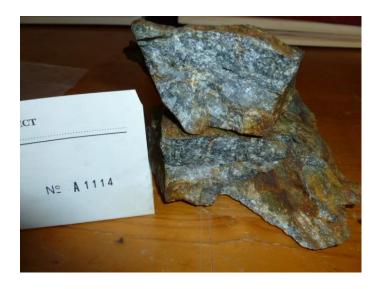

A total of 4 travel days and 2 field day were spent by two individuals, in an attempt to locate a number of historic gold showings. A total of 11grab samples were taken from the property, all of which will be sent for assay. The purpose of this program was to locate and confirm the previously reported gold occurrence as well as the associated gold values. This work was carried out on October 8<sup>th</sup> to 13<sup>th</sup>, 2022.

This report will deal with the results of the preliminary prospecting program carried out on the above-mentioned property.