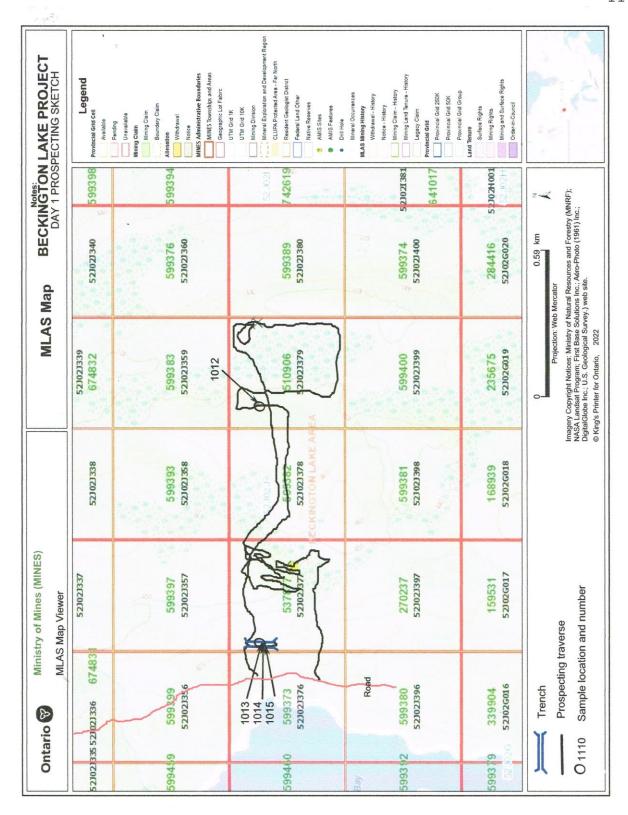

A total of 4 travel days and 2 field day were spent by two individuals, in an attempt to locate a number of historic gold showings. A total of 11grab samples were taken from the property, all of which will be sent for assay. The purpose of this program was to locate and confirm the previously reported gold occurrence as well as the associated gold values. This work was carried out on October 8<sup>th</sup> to 13<sup>th</sup>, 2022.