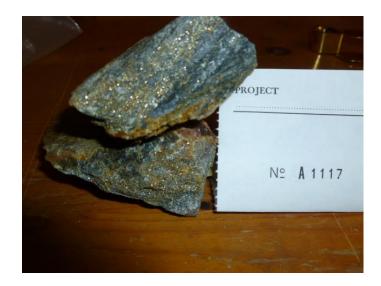

A total of 4 travel days and 2 field day were spent by two individuals, in an attempt to locate a number of historic gold showings. A total of 11grab samples were taken from the property, all of which will be sent for assay. The purpose of this program was to locate and confirm the previously reported gold occurrence as well as the associated gold values. This work was carried out on October 8<sup>th</sup> to 13<sup>th</sup>, 2022.

This report will deal with the results of the preliminary prospecting program carried out on the above-mentioned property.