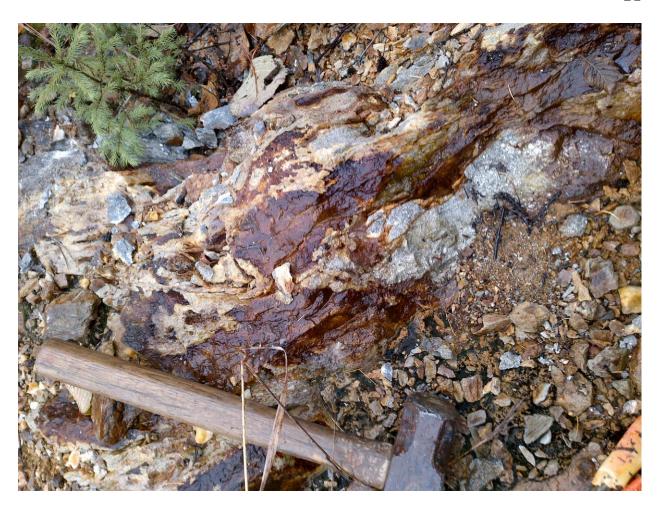

A total of 4 travel days and 2 field day were spent by two individuals, in an attempt to locate a number of historic gold showings. A total of 11grab samples were taken from the property, all of which will be sent for assay. The purpose of this program was to locate and confirm the previously reported gold occurrence as well as the associated gold values. This work was carried out on October 8<sup>th</sup> to 13<sup>th</sup>, 2022.