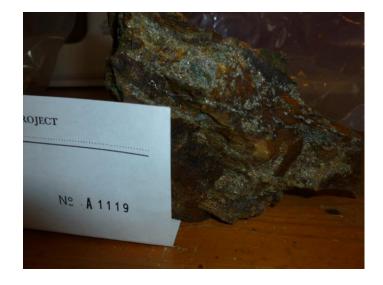

A total of 4 travel days and 2 field day were spent by two individuals, in an attempt to locate a number of historic gold showings. A total of 11grab samples were taken from the property, all of which will be sent for assay. The purpose of this program was to locate and confirm the previously reported gold occurrence as well as the associated gold values. This work was carried out on October 8<sup>th</sup> to 13<sup>th</sup>, 2022.