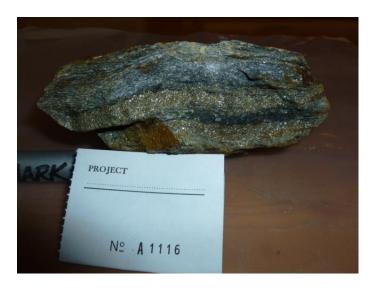

A total of 4 travel days and 2 field day were spent by two individuals, in an attempt to locate a number of historic gold showings. A total of 11grab samples were taken from the property, all of which will be sent for assay. The purpose of this program was to locate and confirm the previously reported gold occurrence as well as the associated gold values. This work was carried out on October 8<sup>th</sup> to 13<sup>th</sup>, 2022.

This report will deal with the results of the preliminary prospecting program carried out on the above-mentioned property.