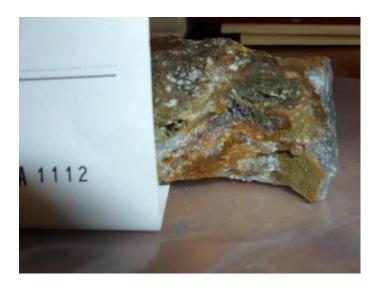

A total of 4 travel days and 2 field day were spent by two individuals, in an attempt to locate a number of historic gold showings. A total of 11grab samples were taken from the property, all of which will be sent for assay. The purpose of this program was to locate and confirm the previously reported gold occurrence as well as the associated gold values. This work was carried out on October 8<sup>th</sup> to 13<sup>th</sup>, 2022.