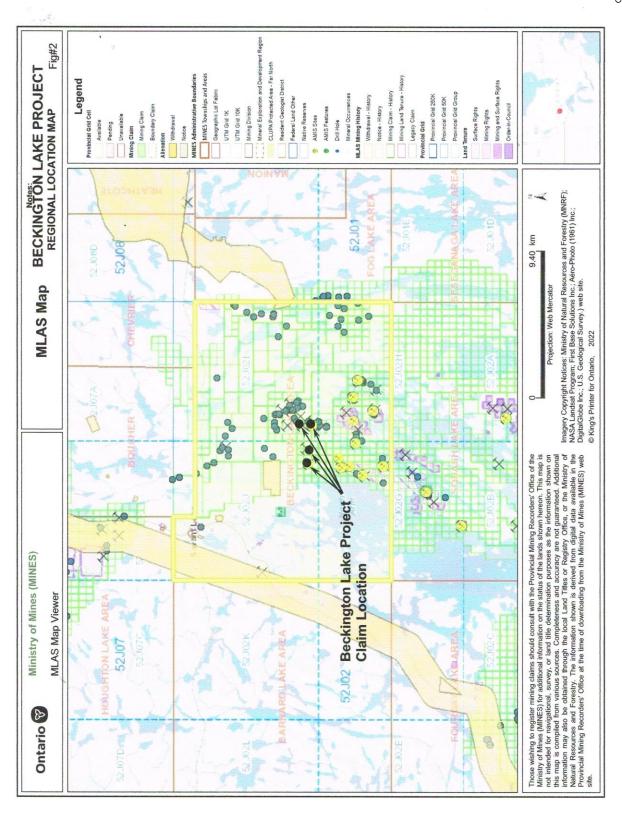

### **LOCATION AND ACCESS**

The Beckington Lake Project consists of 4 non-contiguous single claims located in the central portion of Beckington Lake Area, Patricia Mining Division (Figure #2).

The property is located approximately 160km East Northeast of the town of Dryden, Ontario and locally, approximately 8.5km southeast of the village of Savant Lake, Ontario. Access to the work area was gained by taking Hwy 17east from the town of Dryden to Hwy 599 to Savant Lake. Travelling north on this Hwy leads to the Rusty Myers airport road which is situated approximately 2km south of Savant Lake.