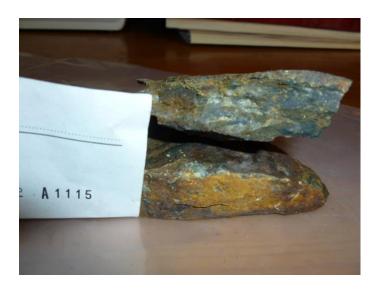

A total of 4 travel days and 2 field day were spent by two individuals, in an attempt to locate a number of historic gold showings. A total of 11grab samples were taken from the property, all of which will be sent for assay. The purpose of this program was to locate and confirm the previously reported gold occurrence as well as the associated gold values. This work was carried out on October 8<sup>th</sup> to 13<sup>th</sup>, 2022.

This report will deal with the results of the preliminary prospecting program carried out on the above-mentioned property.