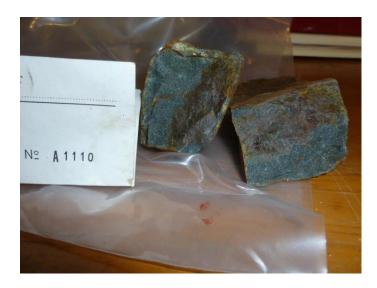

A total of 4 travel days and 2 field day were spent by two individuals, in an attempt to locate a number of historic gold showings. A total of 11grab samples were taken from the property, all of which will be sent for assay. The purpose of this program was to locate and confirm the previously reported gold occurrence as well as the associated gold values. This work was carried out on October 8<sup>th</sup> to 13<sup>th</sup>, 2022.