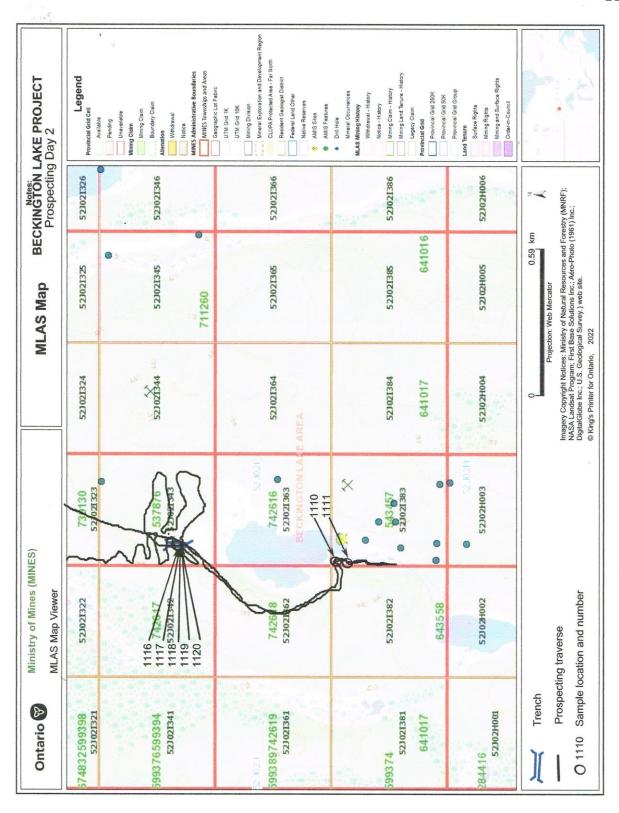

A total of 4 travel days and 2 field day were spent by two individuals, in an attempt to locate a number of historic gold showings. A total of 11grab samples were taken from the property, all of which will be sent for assay. The purpose of this program was to locate and confirm the previously reported gold occurrence as well as the associated gold values. This work was carried out on October 8<sup>th</sup> to 13<sup>th</sup>, 2022.