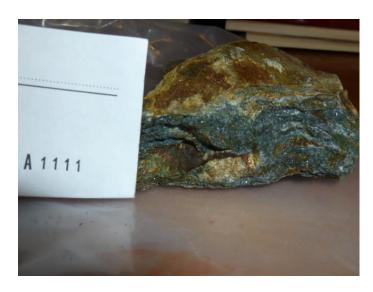

A total of 4 travel days and 2 field day were spent by two individuals, in an attempt to locate a number of historic gold showings. A total of 11grab samples were taken from the property, all of which will be sent for assay. The purpose of this program was to locate and confirm the previously reported gold occurrence as well as the associated gold values. This work was carried out on October 8<sup>th</sup> to 13<sup>th</sup>, 2022.