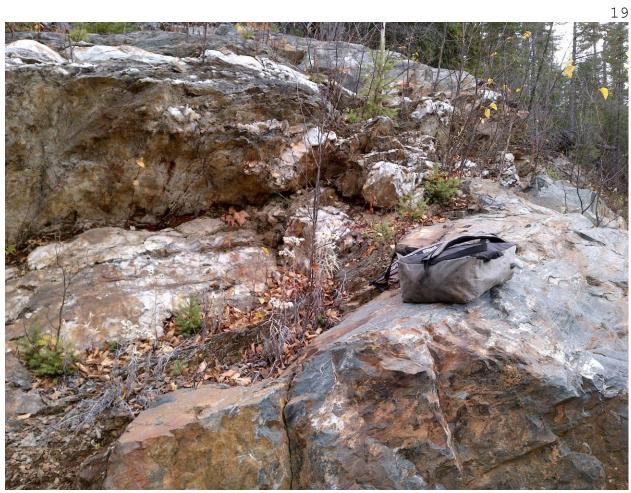

A total of 4 travel days and 2 field day were spent by two individuals, in an attempt to locate a number of historic gold showings. A total of 11grab samples were taken from the property, all of which will be sent for assay. The purpose of this program was to locate and confirm the previously reported gold occurrence as well as the associated gold values. This work was carried out on October 8<sup>th</sup> to 13<sup>th</sup>, 2022.