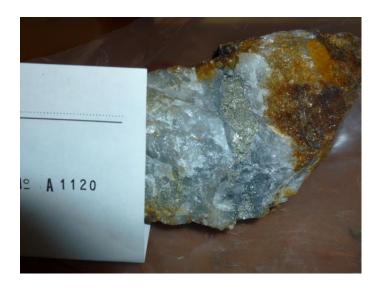

A total of 4 travel days and 2 field day were spent by two individuals, in an attempt to locate a number of historic gold showings. A total of 11grab samples were taken from the property, all of which will be sent for assay. The purpose of this program was to locate and confirm the previously reported gold occurrence as well as the associated gold values. This work was carried out on October 8<sup>th</sup> to 13<sup>th</sup>, 2022.