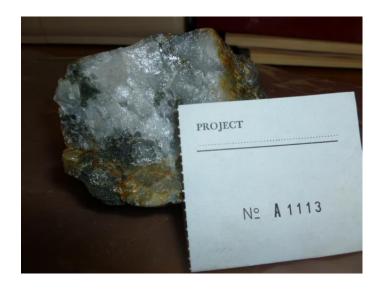

A total of 4 travel days and 2 field day were spent by two individuals, in an attempt to locate a number of historic gold showings. A total of 11grab samples were taken from the property, all of which will be sent for assay. The purpose of this program was to locate and confirm the previously reported gold occurrence as well as the associated gold values. This work was carried out on October 8<sup>th</sup> to 13<sup>th</sup>, 2022.