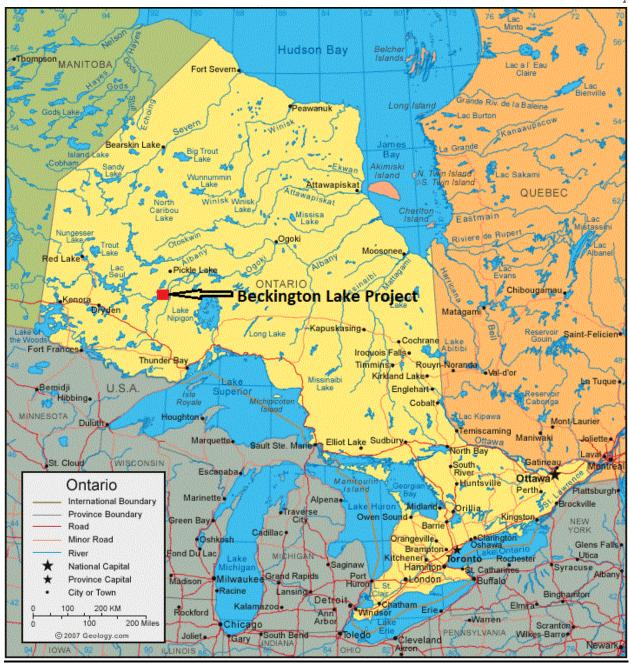

### **BECKINGTON LAKE PROJECT**

Location Map Figure #1

### **LOCATION AND ACCESS**

The Beckington Lake Project consists of 4 non-contiguous single claims located in the central portion of Beckington Lake Area, Patricia Mining Division (Figure #2).

The property is located approximately 160km East Northeast of the town of Dryden, Ontario and locally, approximately 8.5km southeast of the village of Savant Lake, Ontario. Access to the work area was gained by taking Hwy 17east from the town of Dryden to Hwy 599 to Savant Lake. Travelling north on this Hwy leads to the Rusty Myers airport road which is situated approximately 2km south of Savant Lake.