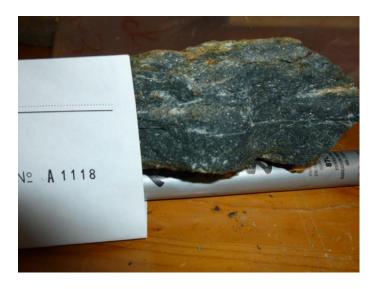

A total of 4 travel days and 2 field day were spent by two individuals, in an attempt to locate a number of historic gold showings. A total of 11grab samples were taken from the property, all of which will be sent for assay. The purpose of this program was to locate and confirm the previously reported gold occurrence as well as the associated gold values. This work was carried out on October 8<sup>th</sup> to 13<sup>th</sup>, 2022.