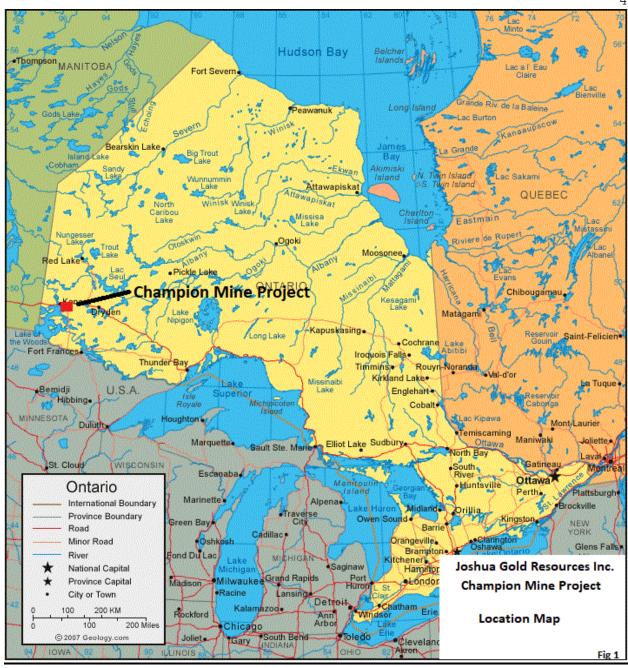

#### **CHAMPION MINE PROJECT**

Location Map Figure #1

#### **LOCATION AND ACCESS**

The Champion Mine consists of 8 contiguous, single cell mining claims located in the south-western portion of Haycock Township, Kenora Mining Division (Figure #2). The property is located approximately 10 km south-east of the town of Kenora, Ontario