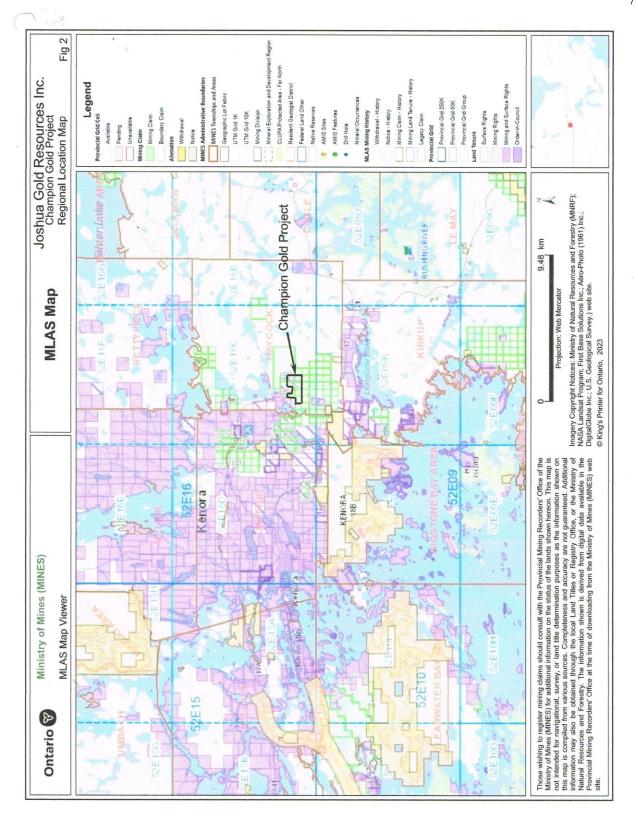

#### **LOCATION AND ACCESS**

The Champion Mine consists of 8 contiguous, single cell mining claims located in the south-western portion of Haycock Township, Kenora Mining Division (Figure #2). The property is located approximately 10 km south-east of the town of Kenora, Ontario