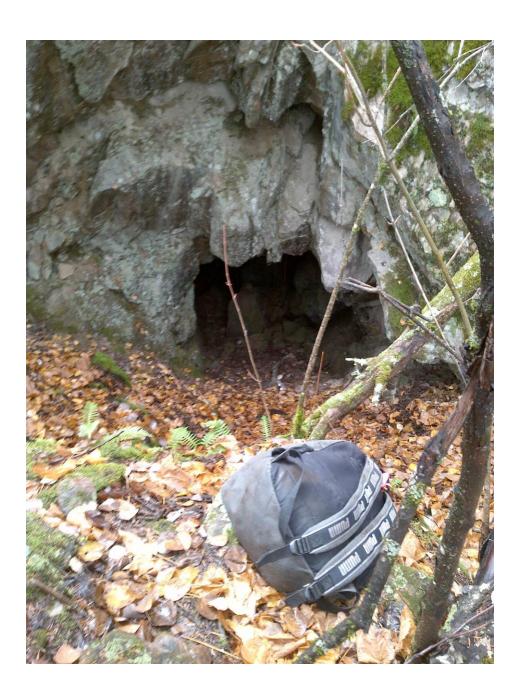

The old working were located and took the form of an adit and two incline shafts. The adit is located at the base of a hill and heads south for approximately 40 meters where it meets the bottom of one of the incline shafts, which extends to surface at roughly a 60 degree angle. Sample 19482 was taken where the adit meets the incline shaft. A second incline shaft located at the top of the hill decends at roughly a 30 degree angle. This adit has lateral working at the same angle that follows a quartz vein that varies in width from 1-2 inches to 2 feet. Samples 19483 to 19489 were taken from the quartz vein within the incline shaft.

# **Incline Shaft Entrance**

UTM: Zone 15 404897mE 5513455mN

**Open Cut**UTM: Zone 15
404889mE
5513495mN