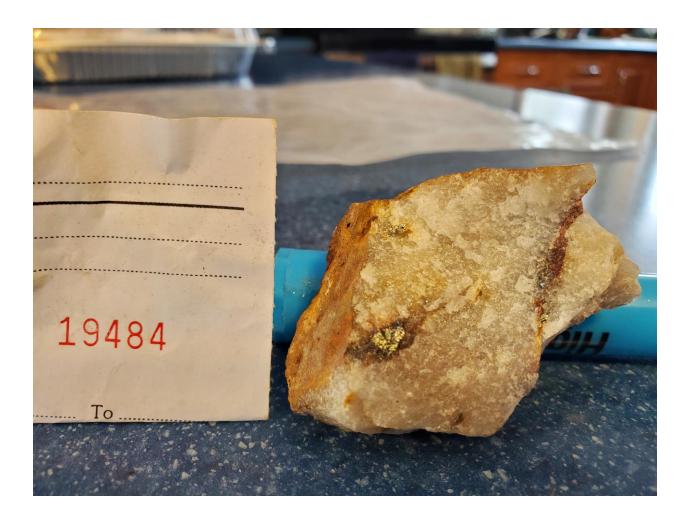

The old working were located and took the form of an adit and two incline shafts. The adit is located at the base of a hill and heads south for approximately 40 meters where it meets the bottom of one of the incline shafts, which extends to surface at roughly a 60 degree angle. Sample 19482 was taken where the adit meets the incline shaft. A second incline shaft located at the top of the hill decends at roughly a 30 degree angle. This adit has lateral working at the same angle that follows a quartz vein that varies in width from 1-2 inches to 2 feet. Samples 19483 to 19489 were taken from the quartz vein within the incline shaft.

# **Sample 19484**

UTM: Zone 15 404897mE 5513455mN

Quartz vein with sulphide blebs: 123.0 grams per ton Au

UTM: Zone 15 404897mE 5513455mN

Quartz vein with carbonate staining