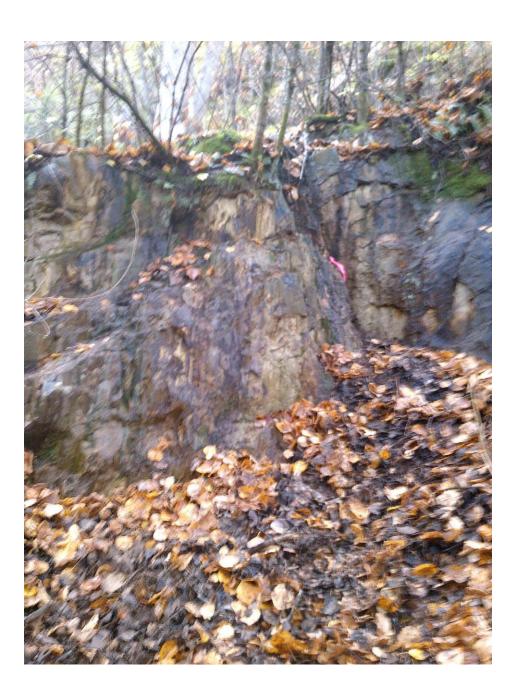

#### **SURVEY RESULTS**

One day was spent on the property by a prospector and helper in an attempt to locate the historic Champion Mines gold showings (Fig. #3). In general, the outcropping observed in the area traversed was shown to be granitic rocks.

The old working were located and took the form of an adit and two incline shafts. The adit is located at the base of a hill and heads south for approximately 40 meters where it meets the bottom of one of the incline shafts, which extends to surface at roughly a 60 degree angle. Sample 19482 was taken where the adit meets the incline shaft. A second incline shaft located at the top of the hill decends at roughly a 30 degree angle. This adit has lateral working at the same angle that follows a quartz vein that varies in width from 1-2 inches to 2 feet. Samples 19483 to 19489 were taken from the quartz vein within the incline shaft.

A vertical open cut within the granitic rocks was also observed. This seems to have focused on a one foot wide, vertical quartz vein from which sample 1940 was taken. The last area sampled was a gossan zone along the properties northern boundary. Samples 19491 and 19492 were taken from this gossan.