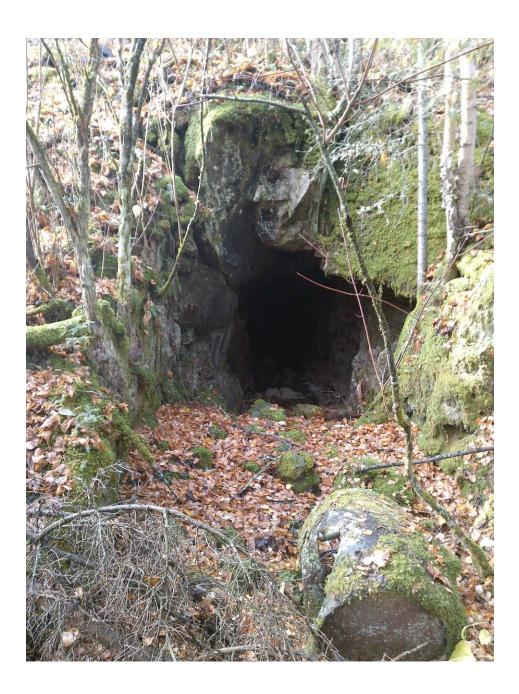

The old working were located and took the form of an adit and two incline shafts. The adit is located at the base of a hill and heads south for approximately 40 meters where it meets the bottom of one of the incline shafts, which extends to surface at roughly a 60 degree angle. Sample 19482 was taken where the adit meets the incline shaft. A second incline shaft located at the top of the hill decends at roughly a 30 degree angle. This adit has lateral working at the same angle that follows a quartz vein that varies in width from 1-2 inches to 2 feet. Samples 19483 to 19489 were taken from the quartz vein within the incline shaft.

# Adit Entrance

UTM: Zone 15 404927mE 5513462mN