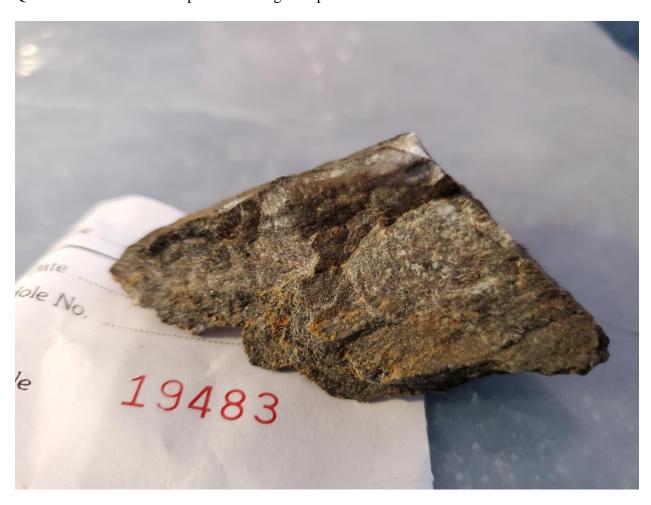

The old working were located and took the form of an adit and two incline shafts. The adit is located at the base of a hill and heads south for approximately 40 meters where it meets the bottom of one of the incline shafts, which extends to surface at roughly a 60 degree angle. Sample 19482 was taken where the adit meets the incline shaft. A second incline shaft located at the top of the hill decends at roughly a 30 degree angle. This adit has lateral working at the same angle that follows a quartz vein that varies in width from 1-2 inches to 2 feet. Samples 19483 to 19489 were taken from the quartz vein within the incline shaft.

## **Sample 19483**

UTM: Zone 15 404897mE 5513455mN

Quartz vein with minor sulphides: 33.6 grams per ton Au