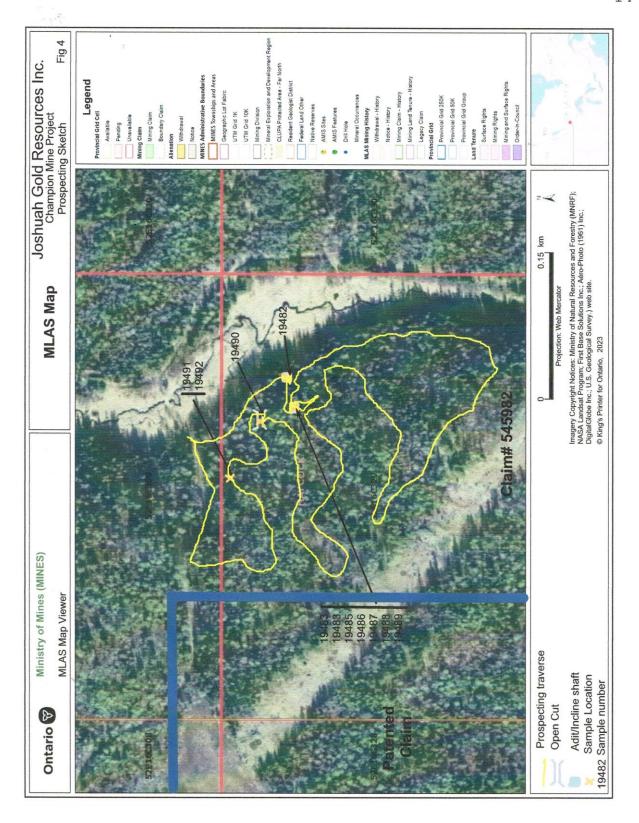

Access to the property was gained by taking Hwy 17 east from the town of Kenora to the Hwy 17A bypass. Travelling north on Hwy 17A for approximately 4km to UTM 404375mE/5513470mN will take one to where a network of old logging roads head east from the Hwy. From here an ATV was used to travel the old logging roads which provide access to within 25m of the north boundary of claim 545982. (Fig 4)

#### **SURVEY RESULTS**

One day was spent on the property by a prospector and helper in an attempt to locate the historic Champion Mines gold showings (Fig. #3). In general, the outcropping observed in the area traversed was shown to be granitic rocks.

The old working were located and took the form of an adit and two incline shafts. The adit is located at the base of a hill and heads south for approximately 40 meters where it meets the bottom of one of the incline shafts, which extends to surface at roughly a 60 degree angle. Sample 19482 was taken where the adit meets the incline shaft. A second incline shaft located at the top of the hill decends at roughly a 30 degree angle. This adit has lateral working at the same angle that follows a quartz vein that varies in width from 1-2 inches to 2 feet. Samples 19483 to 19489 were taken from the quartz vein within the incline shaft.

A vertical open cut within the granitic rocks was also observed. This seems to have focused on a one foot wide, vertical quartz vein from which sample 1940 was taken. The last area sampled was a gossan zone along the properties northern boundary. Samples 19491 and 19492 were taken from this gossan.

The assay results for all samples taken can be found under appendix A of this report.

The following is a description as well as a UTM location for all samples taken. It should be noted that the UTM coordinates for samples taken from within the adit and incline shaft are the location of the entrance to these features as the GPS would not work underground. All UTM coordinated are in NAD 83.