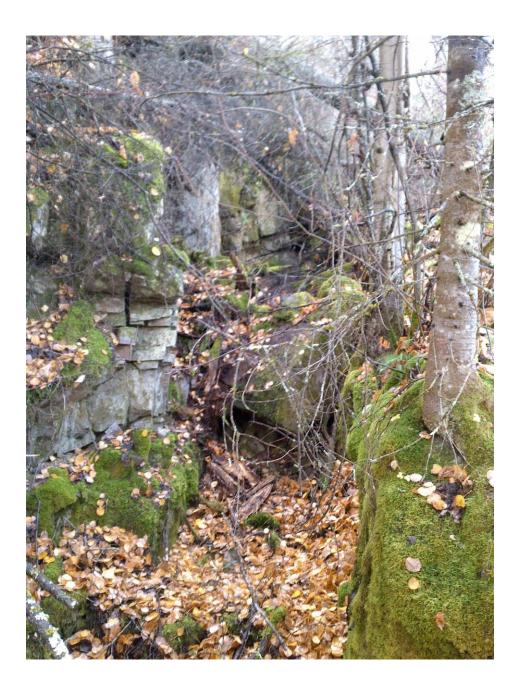

The old working were located and took the form of an adit and two incline shafts. The adit is located at the base of a hill and heads south for approximately 40 meters where it meets the bottom of one of the incline shafts, which extends to surface at roughly a 60 degree angle. Sample 19482 was taken where the adit meets the incline shaft. A second incline shaft located at the top of the hill decends at roughly a 30 degree angle. This adit has lateral working at the same angle that follows a quartz vein that varies in width from 1-2 inches to 2 feet. Samples 19483 to 19489 were taken from the quartz vein within the incline shaft.

A vertical open cut within the granitic rocks was also observed. This seems to have focused on a one foot wide, vertical quartz vein from which sample 1940 was taken. The last area sampled was a gossan zone along the properties northern boundary. Samples 19491 and 19492 were taken from this gossan.