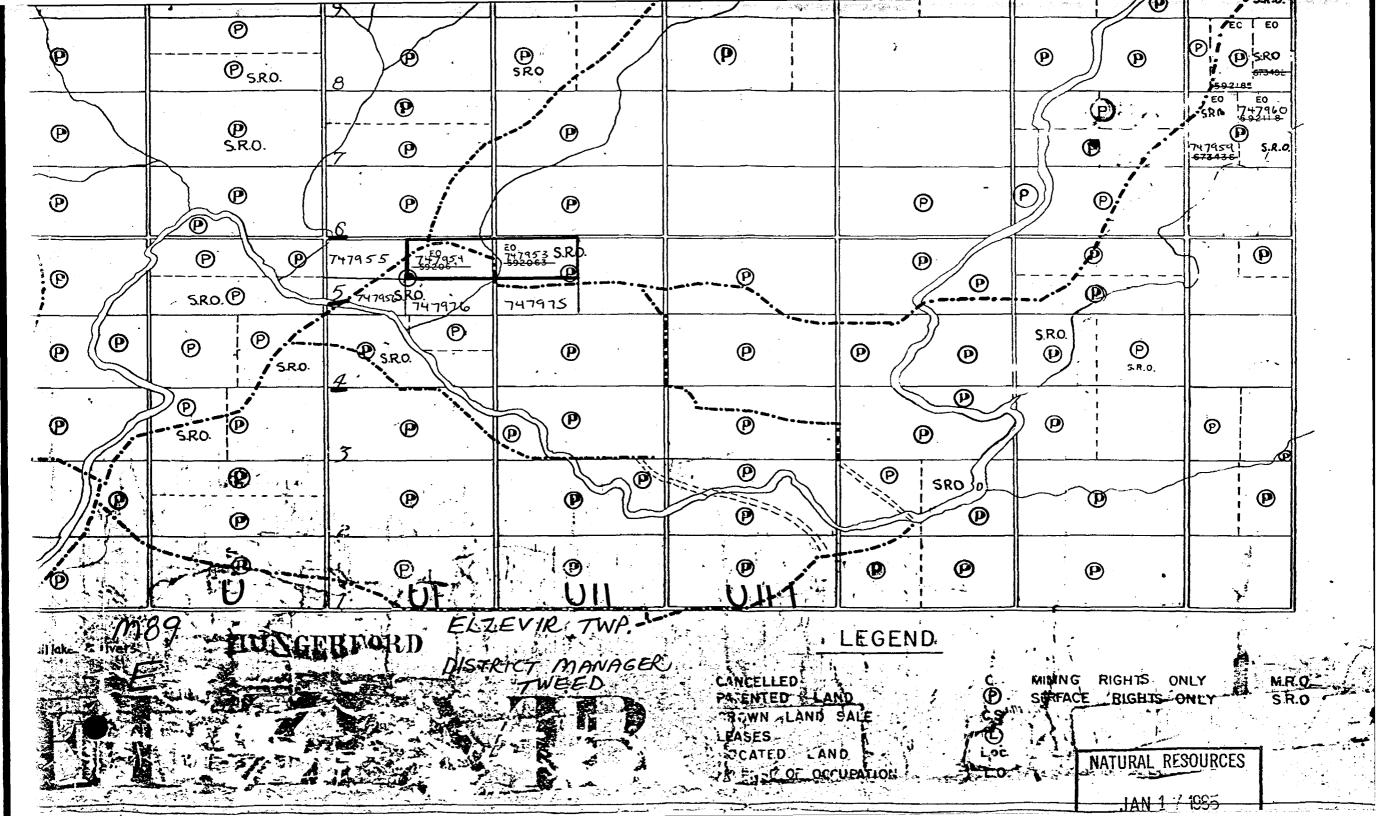

010

Township: Elzevir

Report No:

17

WORK PERFORMED FOR: James Leon Byer

RECORDED HOLDER: SAME AS ABOVE [x ]

: OTHER [ ]

| CLAIM No. | HOLE NO. | FOOTAGE | DATE    | NOTE |  |  |
|-----------|----------|---------|---------|------|--|--|
| EO 747953 | 85-1     | 130'    | Sept/85 | (1)  |  |  |
| EO 747954 | 85-2     | 270'    | Sept/85 | (1)  |  |  |

Notes: (1) #80-85

Ministry of Natural Resources Diamond **Drilling** Log

| Ontario                          | Log            |              |                                         |                                         |                       |                |                   |                                                  |                                                  |                     |                                                  | Fill in on every pag |                                         | No.          | Page No.    |
|----------------------------------|----------------|--------------|-----------------------------------------|-----------------------------------------|-----------------------|----------------|-------------------|--------------------------------------------------|--------------------------------------------------|---------------------|--------------------------------------------------|----------------------|-----------------------------------------|--------------|-------------|
| Orilling Company                 |                |              | Collar Elevation                        | Bearing of hole from                    | Total Footage         | Dip of Hole at | ° I Meatin        | n of hole in                                     | relation to a                                    | i i                 | Map Refe                                         |                      |                                         | m No.        |             |
| FUSTERN                          | ONTARIO DIAMON | D PRILLING   |                                         | Bearing of hole from true North  N 10 W | 130                   |                | fixed po          | int on the                                       | relation to a<br>laim.                           | Ċ                   | linup Horo                                       |                      | 7                                       | 4701         | - 2         |
| EASTERN ONTARIO DIAMOND DRILLING |                |              | Date Logged ,                           | Logged by                               | 1750                  | Collar 40      | `` <u>`</u> `     |                                                  |                                                  |                     | Location (Twp., Lot, Con. or Lat. and Long.)     |                      |                                         |              |             |
| Date Hole Started<br>5EPT 5/85   | 5-27           | eted /85     | Date Logged                             | POGER                                   | Univala               | Ft.            | 1,0               | 1,0                                              |                                                  |                     | Location                                         | / Lot, Co            | on. or Lat.                             | and Long.)   |             |
|                                  |                |              | DECIONS ROGER Young FL                  |                                         |                       |                | 100' DH# 1        |                                                  |                                                  | NW \$ LOT 5 CON VII |                                                  |                      |                                         |              |             |
| Exploration Co., Owne            | SH SHARBOT     | سيستره مرد ا | Date Submitted Submitted by (Signature) |                                         |                       |                | 100               | י -ווע נ                                         |                                                  |                     | 1                                                |                      |                                         |              |             |
| BILL BUS                         | SH SHAKBUI     | TH DNI.      | - /                                     |                                         | & Byer.               | Ft.            | ١                 |                                                  |                                                  |                     |                                                  | ELZEV                | <u> 1R_7</u>                            | WSP.         |             |
|                                  |                |              | DEC 30/85                               | James .                                 | a figure              |                |                   |                                                  |                                                  |                     | Property I                                       |                      |                                         |              |             |
|                                  | ¥              | <del></del>  | <u> </u>                                | James 1                                 | 1 syer                | 130 FL 40      | 3                 |                                                  |                                                  | (2                  |                                                  | 14 LC                | FT.                                     |              |             |
| Footage                          | Rock Type      |              |                                         | Description                             | •                     |                | Planar<br>Feature | Core<br>Specimen                                 | Your                                             | ·                   | Footage                                          | Sample               | <b></b>                                 | Assays †     | <del></del> |
| From To                          |                |              | Colour, gra                             | ain size, texture, miner                | als, alteration, etc. |                | Angle *           | Footage †                                        | Sample No.                                       | From                | То                                               | Length               |                                         | ļ            |             |
| 0 8                              |                | overburden   |                                         |                                         |                       |                |                   |                                                  | <b>!</b>                                         |                     |                                                  |                      |                                         |              |             |
|                                  |                | <u> </u>     |                                         |                                         |                       |                | <del></del>       |                                                  |                                                  |                     |                                                  |                      |                                         | ļ            |             |
| 8   31                           |                | talcose roo  | ck with rec                             | ddish stai                              | ning                  |                |                   | <b></b>                                          | ļl                                               | <del></del>         |                                                  |                      | · <del>-</del> , ,                      | ļ            |             |
|                                  |                | 1 , 2        |                                         |                                         |                       |                |                   | ļ                                                | <del> </del>                                     |                     |                                                  |                      |                                         | <del> </del> |             |
| 31   50                          |                | chloritic h  | nornblende                              |                                         |                       |                |                   |                                                  |                                                  |                     |                                                  |                      |                                         |              |             |
| 50 335 6                         | <u> </u>       | chloritic h  | nornblende                              | serpentiz                               | ed                    |                |                   |                                                  | <del> </del>                                     |                     |                                                  |                      |                                         |              | ļ           |
| 50 115.6                         |                | 0112011010   |                                         |                                         |                       |                | -                 |                                                  | 1                                                |                     |                                                  |                      |                                         |              |             |
| 115.6 119.6                      |                |              |                                         |                                         |                       |                | <del> </del>      |                                                  | <del> </del>                                     |                     |                                                  |                      |                                         |              |             |
|                                  |                | ryolite dik  | ce minor py                             | rite                                    |                       |                |                   |                                                  |                                                  |                     |                                                  |                      |                                         |              |             |
| 119.6 130                        |                | chloritic h  | nonnhl ondo                             | with mino                               | n tala soc            | tions          |                   | <u> </u>                                         |                                                  |                     |                                                  |                      |                                         | <del> </del> |             |
| 119.6 150                        |                | weakly magr  |                                         | WICH HILLO                              | T LATE BEL            | CLOUS          |                   |                                                  | <del>                                     </del> |                     |                                                  |                      |                                         |              |             |
|                                  |                |              |                                         |                                         |                       |                |                   |                                                  |                                                  |                     |                                                  |                      |                                         | <u> </u>     |             |
|                                  |                | 130 END OF   | HOLE                                    |                                         |                       |                |                   |                                                  |                                                  |                     |                                                  |                      |                                         | 1            |             |
|                                  |                |              |                                         |                                         |                       |                |                   | i                                                |                                                  |                     |                                                  |                      |                                         | İ            |             |
|                                  |                |              |                                         |                                         |                       |                |                   |                                                  |                                                  |                     |                                                  |                      |                                         |              |             |
|                                  |                |              | -                                       |                                         |                       |                |                   |                                                  |                                                  |                     |                                                  |                      |                                         |              |             |
|                                  |                |              |                                         |                                         |                       |                |                   | l                                                |                                                  |                     |                                                  |                      |                                         |              |             |
|                                  |                |              |                                         |                                         |                       |                |                   |                                                  |                                                  |                     |                                                  |                      |                                         |              |             |
|                                  |                | ·            |                                         |                                         |                       |                |                   | <u> </u>                                         |                                                  |                     |                                                  |                      |                                         |              |             |
|                                  |                |              |                                         |                                         |                       |                |                   |                                                  | <b> </b>                                         |                     |                                                  |                      |                                         | ļ. <u>.</u>  |             |
|                                  |                |              |                                         |                                         |                       |                |                   | ļ                                                |                                                  |                     |                                                  |                      | <del></del>                             |              |             |
|                                  |                |              |                                         |                                         |                       |                |                   | <u> </u>                                         | <del>  </del>                                    |                     |                                                  |                      |                                         | ļ            |             |
|                                  |                | -            |                                         |                                         |                       |                |                   | :                                                |                                                  |                     | <u> </u>                                         |                      |                                         |              |             |
|                                  |                |              |                                         |                                         |                       |                |                   |                                                  | <del>  </del>                                    |                     |                                                  |                      |                                         |              |             |
| <del></del>                      |                |              |                                         |                                         |                       |                |                   |                                                  |                                                  |                     | <del> </del>                                     |                      |                                         |              |             |
|                                  |                |              |                                         |                                         |                       |                |                   |                                                  | 1                                                |                     |                                                  |                      |                                         |              |             |
|                                  |                |              |                                         |                                         |                       |                |                   | <del> </del>                                     |                                                  |                     | -                                                |                      |                                         |              |             |
|                                  |                |              |                                         | <u> </u>                                |                       |                |                   | <del>                                     </del> | 1                                                |                     |                                                  | <del> </del>         | *************************************** |              |             |
|                                  |                |              |                                         |                                         |                       |                |                   | <b>-</b>                                         | <del>                                     </del> |                     | <del>                                     </del> |                      | <del></del>                             |              |             |
|                                  |                |              |                                         |                                         |                       |                |                   | <del>                                     </del> |                                                  |                     |                                                  |                      |                                         |              |             |
|                                  |                |              |                                         |                                         |                       |                |                   |                                                  | 1                                                | •                   |                                                  |                      |                                         |              |             |
|                                  |                |              |                                         |                                         |                       |                |                   |                                                  | بالمنجوب                                         |                     |                                                  | <del></del>          | ****                                    |              |             |

## Report #85-80 of Work (ELZEUIR Tup. H-8

The M.

31C11SW0010 17 ELZEVIR

900

| JAMES                                                      | LIEON         | 134ER                                      |              |              |                                              |                                       | 1944                                                       | 247                                   |               |
|------------------------------------------------------------|---------------|--------------------------------------------|--------------|--------------|----------------------------------------------|---------------------------------------|------------------------------------------------------------|---------------------------------------|---------------|
| RR#3                                                       | TWE           | EP ONT.                                    |              | KOK          | 1.350                                        |                                       |                                                            |                                       | C             |
| Summary of Work Perforn                                    | nance and Dis | tribution of Cred                          | lits         |              |                                              |                                       |                                                            |                                       |               |
| Total Work Days Cr. claimed                                | /             | /ining Claim                               | Work         |              | Mining Claim                                 | Work                                  |                                                            | Claim                                 | Work          |
| 400                                                        | Prefix        | Number                                     | Days Cr.     | Prefix       | Number                                       | Days Cr.                              | Prefix                                                     | Number                                | Days Cr.      |
| for Performance of the follow work. (Check one only)       | ing           |                                            |              |              |                                              |                                       |                                                            |                                       |               |
| Manual Work                                                |               | 747953                                     | 200          |              |                                              | Ì                                     |                                                            |                                       |               |
|                                                            | 1             | ,                                          | - I - 19     | Car Make     |                                              |                                       |                                                            |                                       |               |
| Shaft Sinking Drifting of other Lateral Work.              |               | 747954                                     | 700          | 100          |                                              | <del> </del>                          |                                                            |                                       |               |
| Compressed Air, other                                      |               |                                            |              | W.           |                                              |                                       |                                                            |                                       |               |
| Power driven or mechanical equip.                          |               |                                            |              |              |                                              |                                       |                                                            |                                       |               |
| Power Stripping                                            |               |                                            |              |              |                                              |                                       |                                                            |                                       |               |
| Diamond or other Core                                      | 14,477        |                                            | }            |              |                                              |                                       |                                                            |                                       |               |
| drilling                                                   | 133           |                                            |              | Maria        |                                              |                                       |                                                            |                                       |               |
| Land Survey                                                |               |                                            |              | na e aca     | ä                                            |                                       |                                                            | •                                     |               |
| Required Information eg:                                   | type of equip | oment, Names, Ac                           | ddresses, et | c. (Se       | Table below)                                 |                                       | Norse Maney                                                | · · · · · · · · · · · · · · · · · · · |               |
|                                                            |               |                                            |              |              |                                              |                                       |                                                            |                                       | ;             |
| DIAMONE                                                    | DRIL          | ~                                          |              |              |                                              |                                       |                                                            | n de jer<br>Heriotop                  |               |
| V EASTERN                                                  | I MNTA        | RIO DIA                                    | MOND         | DRI          | LLING L                                      | IMITI                                 | ED.                                                        |                                       | r e e         |
|                                                            |               |                                            |              |              | DRILL                                        | ING DO                                | NO ON                                                      |                                       |               |
| 131LL B                                                    | 1311          | ONT. K                                     | 104 7        | PO           | SEPT                                         | StH                                   | to SEPT '                                                  | 9+h, 1983                             | •             |
| SHARBO                                                     | ILK           | ONIT                                       | UNZ          | 10           | SEPT                                         | 1644                                  | to sept 2                                                  | oth, 1983                             | <b>&gt;</b> , |
| · TEX! 1-                                                  | 613-23        | 79-2105                                    |              |              |                                              |                                       |                                                            |                                       |               |
| CORE - A                                                   | X             |                                            |              |              |                                              |                                       |                                                            |                                       |               |
| •                                                          |               |                                            | ام د د       | ONTAF        | IO GEOLOGICAL                                | SHOVEY                                | mana kagang isa da santa dan kacamatan da da santah kacama |                                       |               |
| HOLE#1 -                                                   | 130 }         | of EO 11                                   | 4143         | AS           | SEGSMENT FIL                                 | .ES                                   | Militari Arodalis                                          | OFFICE - TORO                         | NIO           |
| #2 -                                                       | 220           | H 60 71                                    | 479 SH       | RE           | NO GEOLOGICAL<br>SEGSMENT FIL<br>SEARCH OFFI | CE                                    |                                                            | TVI                                   | 10) <b> </b>  |
| WORK ASS                                                   | GNHENT        | <u>.</u>                                   | - 1          | ĺ            | DEC 3 : 1985                                 | ·   -                                 | 3.1                                                        | 0 1985                                |               |
| EO 74795                                                   | 4             |                                            | . 1          |              | 1000                                         |                                       | ՄԸՄ Մ                                                      | C 1900                                |               |
| 6008K ASS<br>EO 74795<br>4,000 - 70                        | = 3,9         | 30 days bo                                 | lance        | R            | ECEIVE                                       | D                                     |                                                            | 12/3/2/4                              | 83            |
|                                                            |               | V                                          | L            | -            |                                              |                                       |                                                            |                                       |               |
|                                                            |               |                                            |              |              | Date of Report                               | 1                                     | Recorded Hold                                              | er or Agent (S                        | Signature)    |
|                                                            |               |                                            |              |              | DEC30,                                       | 85                                    | Jame                                                       | s.7 13                                | jer.          |
| Certification Verifying Rep                                |               |                                            |              | <del> </del> |                                              | ····                                  | ./                                                         | · · · · · · · · · · · · · · · · · · · |               |
| I hereby certify that I have<br>or witnessed same during a |               |                                            |              |              |                                              | Vork annex                            | ed hereto, having                                          | performed t                           | he work       |
| Name and Postal Address of P                               | •             | -                                          |              |              |                                              |                                       |                                                            |                                       |               |
| SAME A                                                     | is Aix        | DUE                                        |              |              | Date Certified                               |                                       | Certified by (Si                                           | onatura)                              |               |
|                                                            |               |                                            |              |              | 1                                            | 12.0                                  | ///                                                        | ' V V                                 | 7             |
| Table of Information/Atta                                  | chments Rea   | uired by the Mini                          | na Recorde   | er           | 11. Her 30/                                  | 0.3                                   | ( Frans                                                    | 63 / JJ                               | fil.          |
| Type of Work                                               |               | cific information per                      |              |              | her information (Co                          | mmon to 2                             | or more types)                                             | Attach                                | ments         |
| Manual Work                                                |               |                                            |              |              |                                              |                                       |                                                            |                                       |               |
| Shaft Sinking, Drifting or                                 |               | Nii                                        |              |              | lames and addresses                          | of men who                            | performed                                                  | Work Skets                            | ch: these     |
| other Lateral Work                                         |               |                                            |              |              | nanual work/operate                          |                                       |                                                            | are require                           | d to show     |
| Compressed air, other power                                | Type of equi  | pment                                      |              |              | Atti Cates and noons                         | or employing                          | ,                                                          | extent of v                           |               |
| driven or mechanical equip.                                |               |                                            |              | _            |                                              | · · · · · · · · · · · · · · · · · · · |                                                            | relation to                           |               |
| Power Stripping                                            |               | pment and amount of actual cost must b     |              |              |                                              | <b>ad</b> average ==                  |                                                            |                                       |               |
|                                                            |               | ys of recording.                           |              | 1 11         | lames and addresses<br>ogether with dates w  | or owner or<br>hen drilling           | /stripping                                                 |                                       |               |
| Diamond or other core drilling                             |               | og showing; footage<br>and angles of holes |              | ~            | one.                                         |                                       |                                                            | Work Sketo                            | . :.          |
| Lend Survey                                                |               | dress of Ontario lan                       |              | _            |                                              | Nil                                   |                                                            | Ni                                    | 11            |