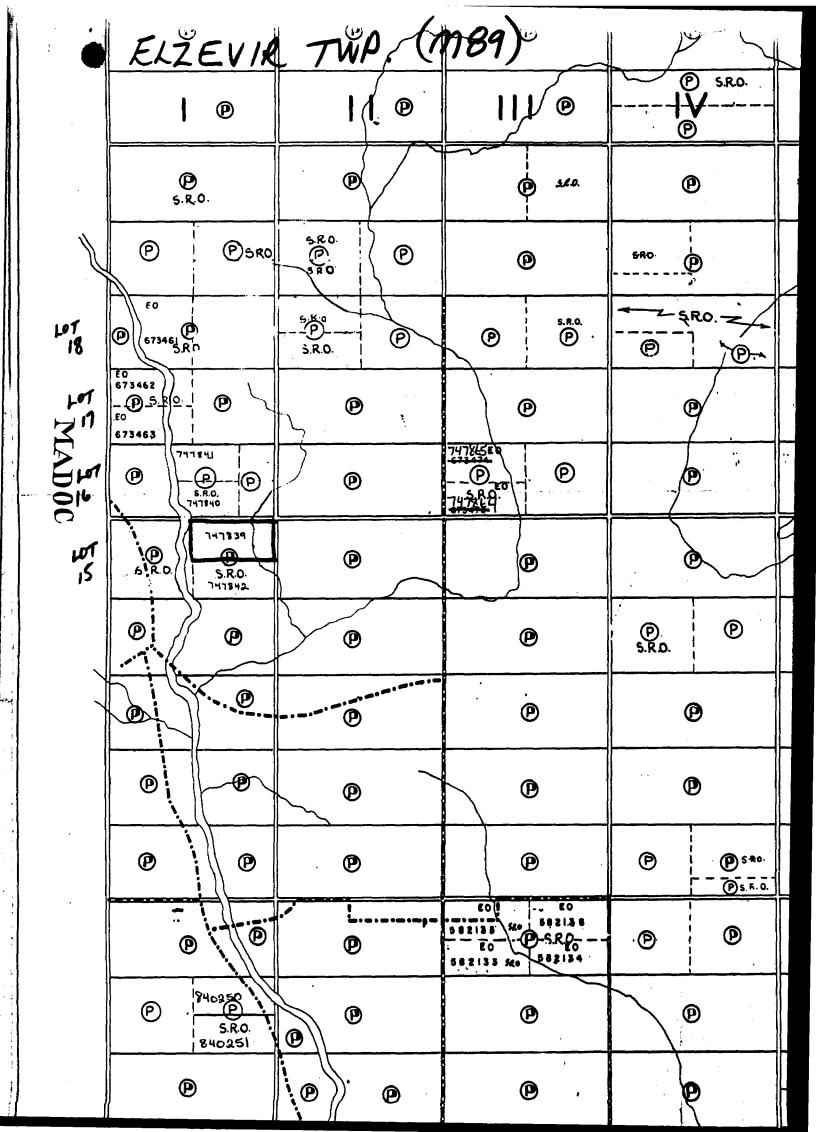

Township:

Elzevir

Report No:

16

WORK PERFORMED FOR: James Leon Byer

RECORDED HOLDER: SAME AS ABOVE [X]

: OTHER [ ]

| CLAIM No. | HOLE NO.    | FOOTAGE     | DATE    | NOTE   |
|-----------|-------------|-------------|---------|--------|
|           | <del></del> | <del></del> |         |        |
| EO 747839 | 56          | 567.6'      | Aug/85  | (1)(2) |
| EO 747839 | 57          | 493'        | Sept/85 | (1)(2) |
|           |             | 1060.6'     |         |        |

NOTES: (1) #60-85

|             | ,                               |            |
|-------------|---------------------------------|------------|
| Ontario     | Ministry<br>Natural<br>Resource | •          |
| Drilling Co | mpany                           |            |
| St.         | Lamb                            | کم برہے    |
| Date Hole   | Started                         |            |
| Aug Z       |                                 | 985        |
| Exploration | n Co., Owne                     | r or Optic |
| Twir        | 2 80                            | tte        |
|             |                                 |            |
| 1           | 12Treng                         | <u></u>    |
| -Foc        | riage                           |            |
| From        | То                              |            |
| 0           | 14"60                           | Cre        |
|             |                                 |            |
| 14"60       | 24 37                           | .ک         |
| ļ           |                                 |            |
|             |                                 |            |
|             |                                 |            |
|             |                                 |            |

Diamond **Drilling** 

| Ontario                                                            |                                             |                                                  |                               | 567.6                | Feet           |             |                                                  |                              |                                                  | 4              |                                                  | Fill in on<br>every pag                          | , <b>♦</b> H                          | ole No.<br>5 €                                   | Page No.                                         |
|--------------------------------------------------------------------|---------------------------------------------|--------------------------------------------------|-------------------------------|----------------------|----------------|-------------|--------------------------------------------------|------------------------------|--------------------------------------------------|----------------|--------------------------------------------------|--------------------------------------------------|---------------------------------------|--------------------------------------------------|--------------------------------------------------|
| St. Lambert                                                        | Drilling Co.                                | Collar Elevation Beating                         | vering of hole from the Horth | Total Footage        | Dip of Hole at | 45          | Location fixed po                                | on of hole in<br>oint on the | relation to a                                    | Post #         | Map Ref                                          | erence No.                                       | 7<br>7                                | laim No.<br>14783                                | 9                                                |
| Date Hole Started  Aug 26 1965  Exploration Co., Owner or Optionee | Drilling Co.  Date Completed  Aug 31 - 1985 | Date Logged Lo<br>Sept 22 3<br>Date Submitted Su | ogged by  T-J Me              | illon.               | 173 %          | 40          | 6 0                                              | - 220                        | 8 m<br>                                          | <del>4</del> 7 | Location E                                       | (Twp., Lot, C<br>e i/i/                          | on. or La<br>حرسر                     | t. and Long.)                                    | 19<br>Lot 15                                     |
| Twin Buttes                                                        |                                             | Sept 20th J                                      | 1 /2.                         | illan                | FI             |             | CI                                               | aim                          |                                                  |                | 72                                               | Con.<br>Name<br>eensb                            | _                                     |                                                  |                                                  |
| MeTrecico<br>Footage                                               |                                             |                                                  | Description                   |                      | P              | <u>.l</u>   | Planer                                           | 74 78                        | Va                                               | Sample         | Footage                                          | Sample                                           |                                       | Assays †                                         | <del></del>                                      |
| From To Rock                                                       | k Type                                      | Colour, grain s                                  | size, texture, minera         | is, alteration, etc. |                |             | Feature<br>Angle *                               | Specimen<br>Footage †        | Sample No.                                       | From           | To                                               | Length ·                                         |                                       |                                                  |                                                  |
| O 14º Go Crerbu                                                    | orden Large 6                               | coulders wi                                      | the Sance                     | between              | in .           |             |                                                  |                              |                                                  |                |                                                  |                                                  |                                       |                                                  |                                                  |
| 14"60 24 37 Sch                                                    | ist Laminited                               | greenis                                          | h boot                        | white                | and 1          | land        |                                                  |                              |                                                  |                |                                                  |                                                  |                                       |                                                  |                                                  |
|                                                                    | - pilicifie                                 | lets firs                                        | granite                       | 2) WF                | rite lan       | ringe       | <del> </del>                                     | ļ                            |                                                  |                | <del> </del>                                     |                                                  |                                       |                                                  | 1                                                |
|                                                                    | 16.70 1                                     | 7 7 35 7 700                                     | 1 01.7                        | ocite a              | en lete        | Treest      | <del> </del>                                     |                              |                                                  |                | <del> </del>                                     | <del>                                     </del> |                                       |                                                  | <u> </u>                                         |
|                                                                    | 2Ki                                         | n lock wi                                        | heh co                        | ere Jave             | F.             | 77 (77)     | 1                                                |                              |                                                  |                |                                                  |                                                  |                                       |                                                  |                                                  |
|                                                                    | 17.35 7. 17                                 | 1.55 : faux<br>hemeltite                         | et bro                        | ten con              | e and          | bright      | L                                                |                              |                                                  |                |                                                  |                                                  |                                       |                                                  |                                                  |
|                                                                    | red                                         | hemeltite                                        | stain                         | <u> </u>             |                |             |                                                  |                              |                                                  |                | <u> </u>                                         |                                                  |                                       |                                                  |                                                  |
|                                                                    |                                             | <del>,</del>                                     |                               |                      | · · ·          |             | ļ                                                | <u> </u>                     |                                                  |                | <del> </del>                                     |                                                  |                                       | _                                                |                                                  |
| 24.37 26.90 Dieri                                                  | le Fine pre                                 | rined one                                        | 13516 1                       | could be             | neto.          | red.        | <u> </u>                                         | <b> </b>                     |                                                  |                |                                                  |                                                  |                                       |                                                  |                                                  |
|                                                                    | rakow                                       | ith Ing.                                         | rowing"                       | Specki               | ed gree        | <del></del> | <b>_</b>                                         | <u> </u>                     |                                                  | ·              | <u> </u>                                         |                                                  |                                       |                                                  | <u> </u>                                         |
|                                                                    | plagiocla                                   | se mider                                         | yster.                        |                      |                |             | ļ                                                |                              | <del>  </del>                                    |                | <b>-</b>                                         | <del>  </del>                                    |                                       |                                                  | ļ                                                |
| 2690 28 00 Schi                                                    | · <del></del>                               |                                                  | 1/-                           | ·/ : //              | /1/            |             | 730                                              | 270                          | <u> </u>                                         |                | -                                                | <del>                                     </del> |                                       |                                                  | <u> </u>                                         |
| 20,40 20.40 3214.                                                  | sc Fine oa                                  | ended ha                                         | CA (S                         | lici fico            | gr             | cen         | /3                                               | 27^                          | <del>  </del>                                    | Core           |                                                  | cine                                             | <b>t</b>                              |                                                  | <del> </del>                                     |
|                                                                    | amprico                                     |                                                  | fault                         |                      |                |             | 20"                                              |                              | <del>  </del>                                    |                | <del> </del>                                     | <del> </del>                                     |                                       |                                                  | <del>                                     </del> |
|                                                                    |                                             | 1911 61 0                                        | Jessen                        |                      | _              |             | -                                                | <b> </b>                     | <del>  </del>                                    |                | <del> </del>                                     | <del>                                     </del> |                                       | +                                                | <del>                                     </del> |
| 28 90 29 80 Dior                                                   | ita Mario an                                | intellized                                       | 1                             | wet                  |                | ~ ~ ~       | <del>                                     </del> | <b></b>                      | <b> </b>                                         |                | <del> </del>                                     |                                                  |                                       |                                                  |                                                  |
| EC 40 = 4 CD F170.                                                 | 24.ck Pad I                                 | Poto Town                                        | + broke                       | Cacaul               | Same &         | <u> </u>    |                                                  |                              |                                                  |                | <del>                                     </del> |                                                  |                                       | _                                                |                                                  |
|                                                                    | Jalignmen                                   | Pote Trou                                        | L Gioti                       | Je J                 | - Allien       |             |                                                  |                              |                                                  |                |                                                  |                                                  |                                       | 1                                                |                                                  |
|                                                                    | Specimen                                    |                                                  |                               | section              | and co         | nalusic     |                                                  | 29.3                         |                                                  | Core           | Specie                                           | men                                              |                                       |                                                  |                                                  |
| 322                                                                |                                             |                                                  |                               |                      | •              |             |                                                  |                              |                                                  |                | 7                                                |                                                  |                                       |                                                  |                                                  |
| 29 60 39,00 Schi                                                   | J Barded                                    | hard (si                                         | hult                          | amphili              | de se          | rist        | 85                                               | 1                            |                                                  |                |                                                  |                                                  |                                       |                                                  |                                                  |
|                                                                    |                                             | Front at                                         | '                             | m/75 -               |                | <u>}</u>    | 40                                               |                              |                                                  |                |                                                  |                                                  |                                       |                                                  |                                                  |
|                                                                    |                                             | · · · ·                                          |                               | 7.                   |                | ····        |                                                  |                              |                                                  |                |                                                  | <u> </u>                                         |                                       |                                                  |                                                  |
| 39,00 40 6. Dier                                                   | ite found of                                | initer To                                        | previo.                       | is dies.             | bends          | <del></del> |                                                  |                              |                                                  |                |                                                  |                                                  | · · · · · · · · · · · · · · · · · · · | <del>                                     </del> |                                                  |
| 40 6 79 50 Selm                                                    | F Silvet 1 a                                | mapping)                                         | Bonne                         | led has              | d arec         | nich        | <del> </del>                                     |                              | <del>                                     </del> |                | <del>                                     </del> | <del>                                     </del> | -                                     | <del></del>                                      | <del>                                     </del> |
| "                                                                  | aces /                                      |                                                  | 7 20 20 20                    | tion with            |                |             |                                                  |                              |                                                  |                | <del>                                     </del> |                                                  |                                       | 1                                                |                                                  |
|                                                                    |                                             | ofe resette                                      |                               |                      |                |             |                                                  |                              |                                                  |                | 1                                                |                                                  |                                       | 1                                                |                                                  |
|                                                                    | 517 73 3                                    | La stron                                         | ia Sili                       | whichto              | · Court        |             |                                                  | 53.40                        |                                                  | Core           | 5%00                                             | imon                                             |                                       | 1                                                |                                                  |
|                                                                    |                                             | t kimines                                        | 27:11                         | visible              |                |             |                                                  |                              |                                                  |                |                                                  |                                                  |                                       | 1                                                |                                                  |