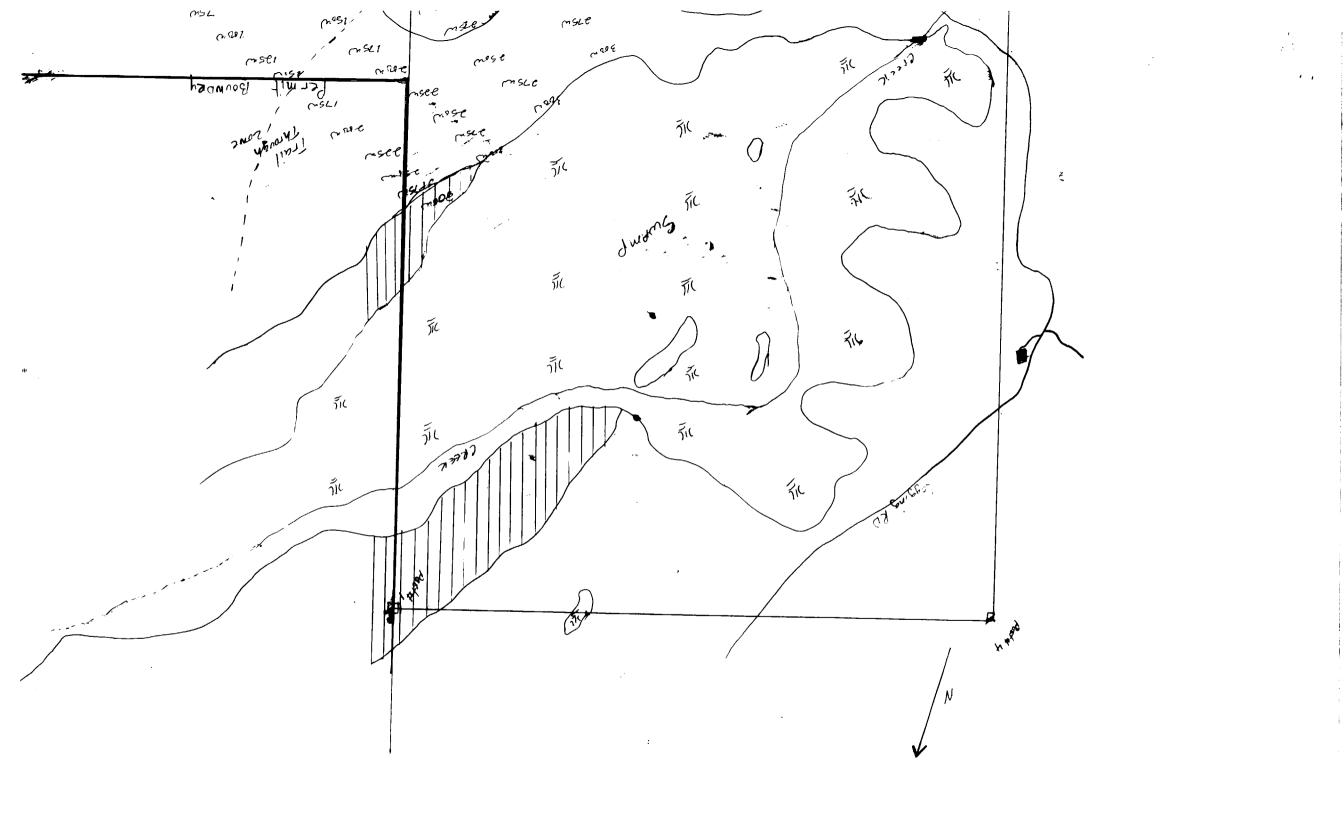

#### Work Assessment Report

010

Work Performed on Claim # 1163443 between April 14 - April 24, 1999

The work on Claim # 1163443 was basic soil sampling with the use of an hand auger. In the Northern half of the claim at the Eastern claim line, North of the swamp, approximately 30 holes were drilled at depths of 2 - 4 feet to determine the zone boundaries. South of the swamp holes were also drilled near the line. All samples were tested on the site where the holes were drilled. Samples were then tested with a hand held propane torch and a metal box. The soil was heated up and the vermiculite would exfoliate and then blown to the back of the box to get an idea of what the percentage was. At the claim line nearest the swamp edge and into the swamp for approximately 5 metres, vermiculite was 14% plus. As the zone continued West the percentages were inconsistent due to more competent rock and float. South of the swamp percentages were higher but zone ran into the swamp with more consistent averages. After freeze up of the swamp more work is planned for the area. Two trenches North of the swamp and one South of the swamp are planned. The vermiculite is found in the highly weathered marble. The North zone is bordered by gneiss, which is high in biotite. South the zone is bordered by more competent and less altered marble that has some sign of very fine and low percentages of vermiculite. The map shows the basic hole locations. No holes were numbered or labelled. They were only to test for vermiculite. Flagging tape was used to mark the approximately boundaries to determine a location for trenching.