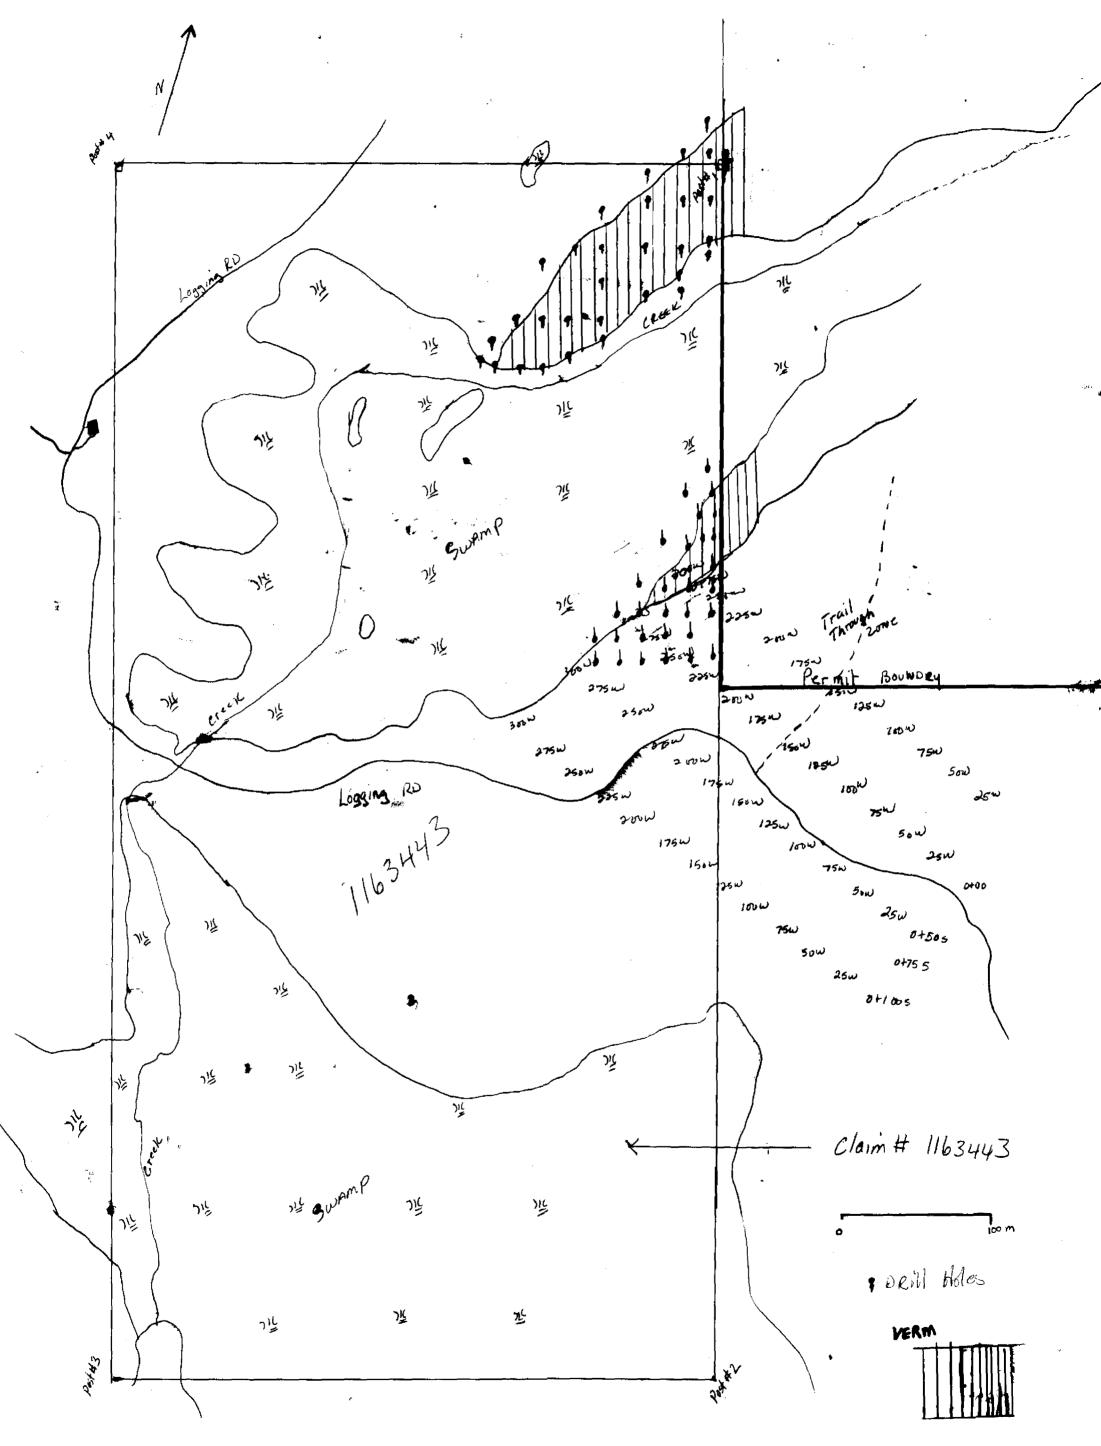

#### Work Assessment Report

010

Work Performed on Claim # 1163443 between April 14 - April 24, 1999

The work on Claim # 1163443 was basic soil sampling with the use of an hand auger. In the Northern half of the claim at the Eastern claim line, North of the swamp, approximately 30 holes were drilled at depths of 2 - 4 feet to determine the zone boundaries. South of the swamp holes were also drilled near the line. All samples were tested on the site where the holes were drilled. Samples were then tested with a hand held propane torch and a metal box. The soil was heated up and the vermiculite would exfoliate and then blown to the back of the box to get an idea of what the percentage was. At the claim line nearest the swamp edge and into the swamp for approximately 5 metres, vermiculite was 14% plus. As the zone continued West the percentages were inconsistent due to more competent rock and float. South of the swamp percentages were higher but zone ran into the swamp with more consistent averages. After freeze up of the swamp more work is planned for the area. Two trenches North of the swamp and one South of the swamp are planned. The vermiculite is found in the highly weathered marble. The North zone is bordered by gneiss, which is high in biotite. South the zone is bordered by more competent and less altered marble that has some sign of very fine and low percentages of vermiculite. The map shows the basic hole locations. No holes were numbered or labelled. They were only to test for vermiculite. Flagging tape was used to mark the approximately boundaries to determine a location for trenching.