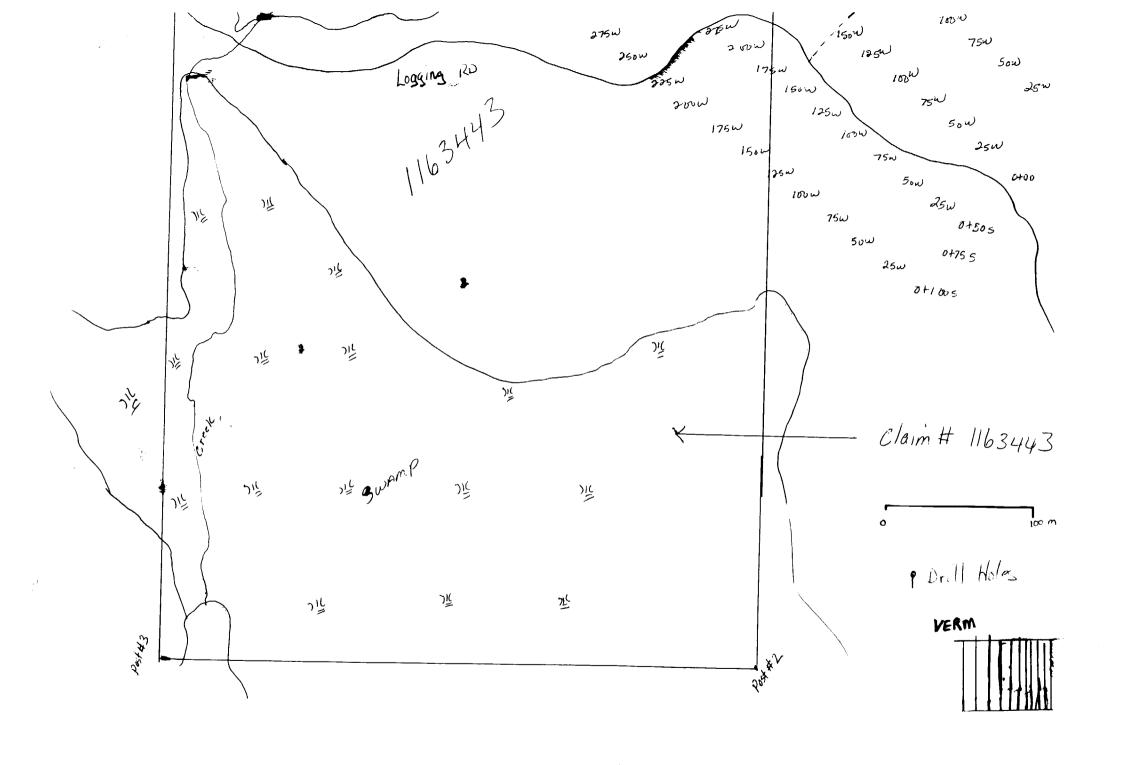

#### Work Assessment Report

010

Work Performed on Claim # 1163443 between April 14 - April 24, 1999

The work on Claim # 1163443 was basic soil sampling with the use of an hand auger. In the Northern half of the claim at the Eastern claim line, North of the swamp, approximately 30 holes were drilled at depths of 2 - 4 feet to determine the zone boundaries. South of the swamp holes were also drilled near the line. All samples were tested on the site where the holes were drilled. Samples were then tested with a hand held propane torch and a metal box. The soil was heated up and the vermiculite would exfoliate and then blown to the back of the box to get an idea of what the percentage was. At the claim line nearest the swamp edge and into the swamp for approximately 5 metres, vermiculite was 14% plus. As the zone continued West the percentages were inconsistent due to more competent rock and float. South of the swamp percentages were higher but zone ran into the swamp with more consistent averages. After freeze up of the swamp more work is planned for the area. Two trenches North of the swamp and one South of the swamp are planned. The vermiculite is found in the highly weathered marble. The North zone is bordered by gneiss, which is high in biotite. South the zone is bordered by more competent and less altered marble that has some sign of very fine and low percentages of vermiculite. The map shows the basic hole locations. No holes were numbered or labelled. They were only to test for vermiculite. Flagging tape was used to mark the approximately boundaries to determine a location for trenching.