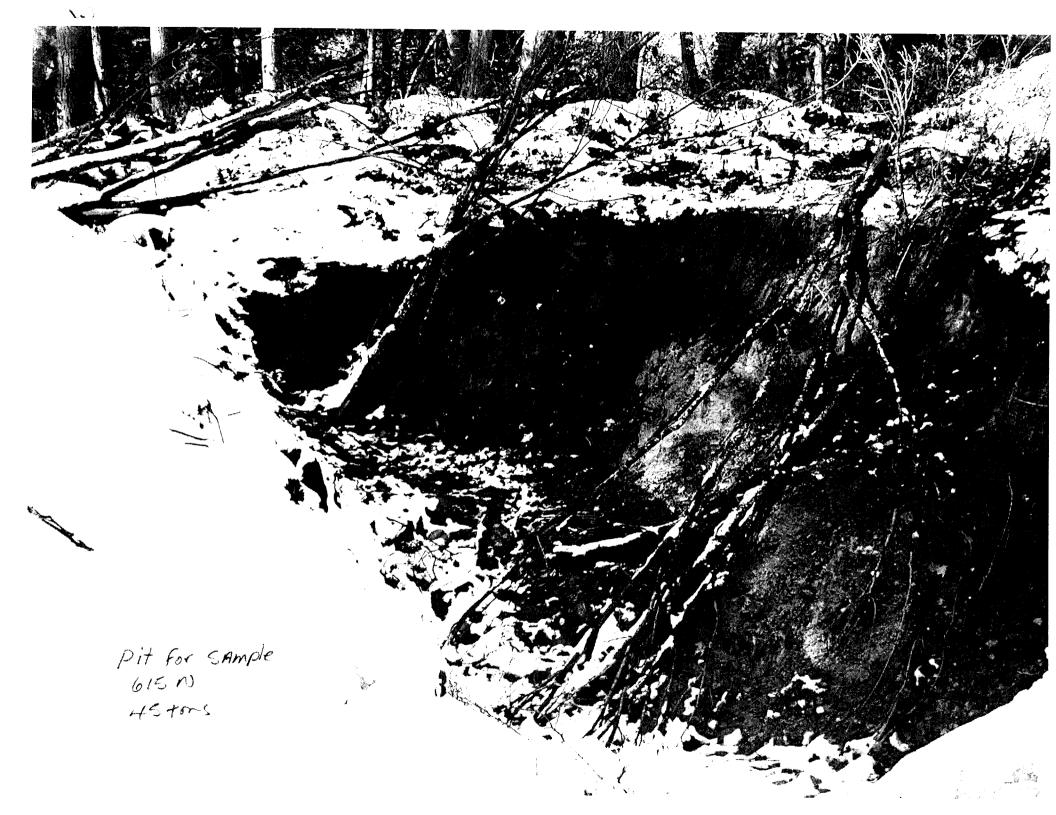

Moisture content.

Areas tested before sample was taken;

All areas had oversize and under taken off before tested. Very high 40 plus High 30 plus Mid 20-30 Low below 20

| trench      | area                  | colour                      | size range | expansion | average     |
|-------------|-----------------------|-----------------------------|------------|-----------|-------------|
| a           | 750n-165e             | light to silver             | 0-5        | 7         | very high   |
| b           | 655n-25e              | greenish                    | 3-5        | 6         | high        |
| Ľ           | 575n-15w              | greenish to light           | 3-5        | 5         | high        |
|             | stringer              | dark stingers               | 0-5        | 6-7       | very high   |
| c           | 575n-50w              | brownish                    | 3-5        | 4         | mid.        |
| d           | 400n-45w              | greenish                    | 4-5        |           | low         |
| e<br>e<br>f | stringer<br>375n-175w | greenish<br>light to silver | 0-5<br>3-5 | 3<br>5-7  | mid<br>high |
| g           | 250n-210w             | light to silver             | 3-5        | 5-7       | high        |
| h           | 190n-250w             | light to silver             | 0-5        | 6         | mid         |

45 Ton sample Work performed and results

Lett cotche

A pit was dug at line 615n and 45 tons were taken from that to the building were it was piled and later loaded in truck to be shipped to Buckhorn. Due to the access trail, trucks were only able to reach the building site. A 4x4 back hole was used to dig and carry the sample. After 45 tons were at the building site on the property a truck was brought in. (Buckhorn Sand And Gravel)