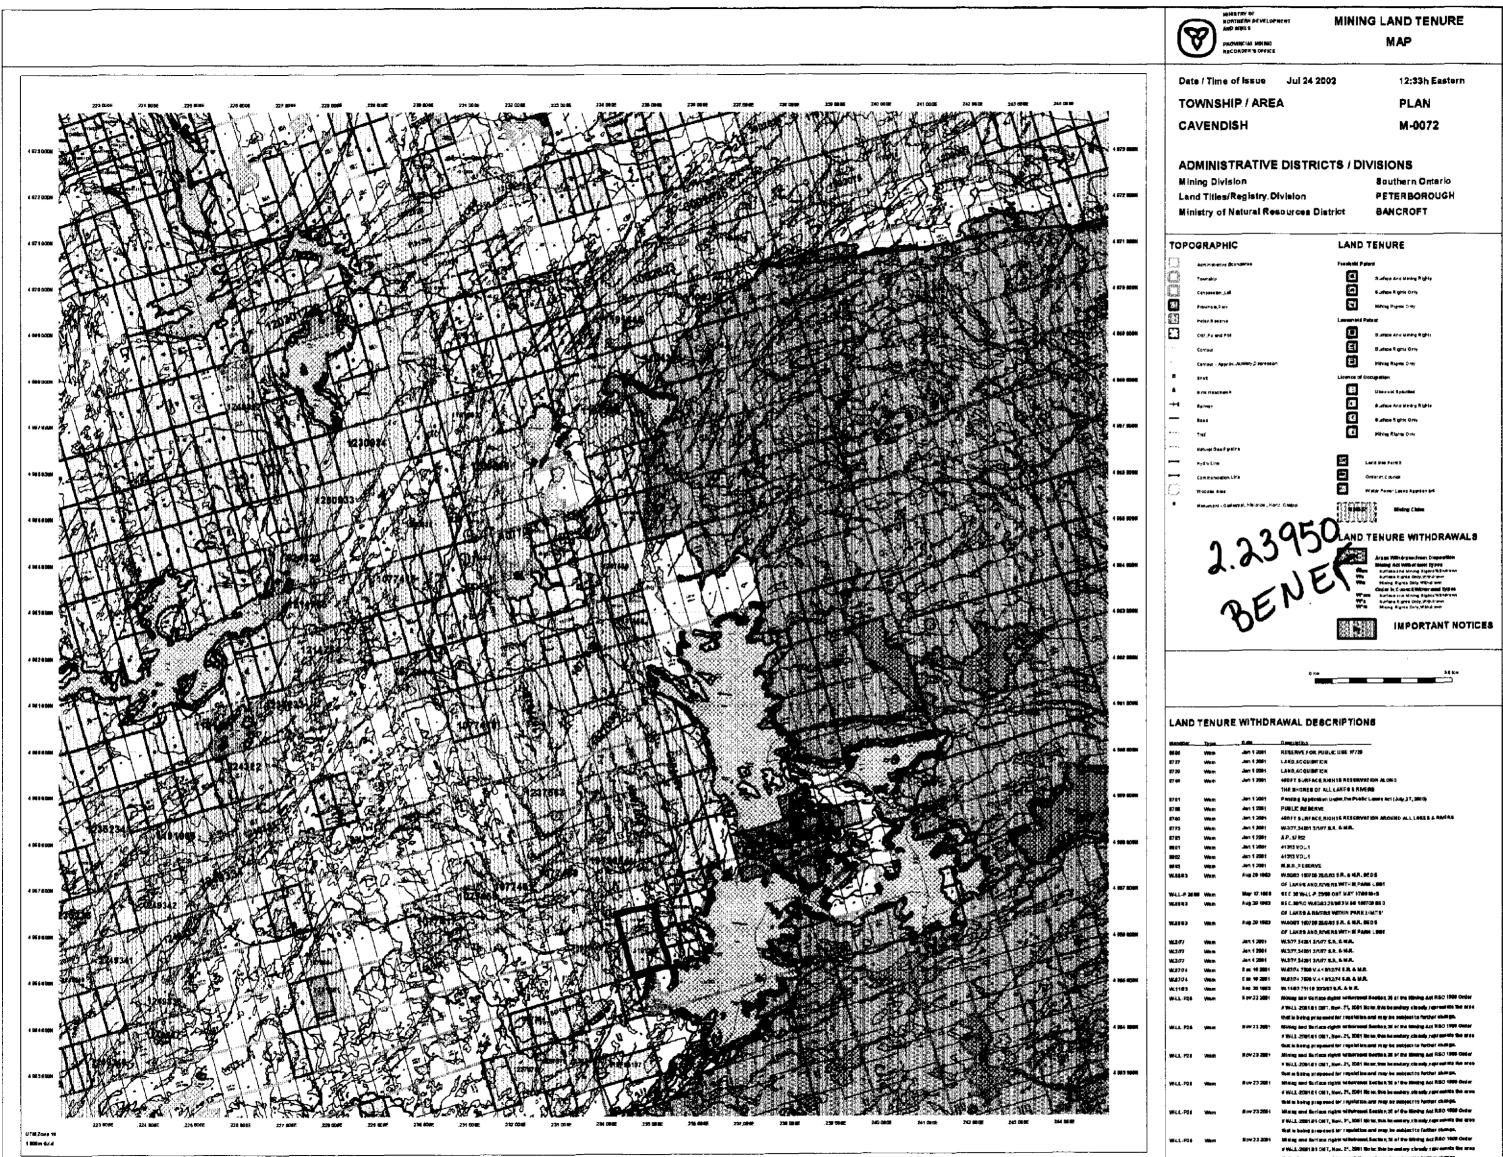

have approved your Assessment Work Submission with the above noted Transaction Number(s). The attached Work Report Summary indicates the results of the approval.

At the discretion of the Ministry, the assessment work performed on the mining lands noted in this work report may be subject to inspection and/or investigation at any time.

The total value of work approved for W0290.01264 is \$33,915.00.

If you have any question regarding this correspondence, please contact LUCILLE JEROME by email at lucille.jerome@ndm.gov.on.ca or by phone at (705) 670-5858.

Yours Sincerely,

Racedal.

Ron Gashinski Senior Manager, Mining Lands Section

Cc: Resident Geologist

Regis Resources Inc. (Claim Holder) Assessment File Library

Regis Resources Inc. (Assessment Office)

Keith Alwyn Vatcher (Agent)



These winting to assess many claims should cansult with the treating of Mining Recorder of Data article singley of Montham, Development and Mines in cellifionial information and the set of the lateration of the laterative hours in the set of the laterative hours in the set of the laterative hours in the set of the laterative hours in the set of the laterative hours in the set of the laterative hours hours. The map is not intended for any laterative, survey, at land the determination processor and the set of the laterative hours in the set of the set of the set of the set of the set of the set of the set of the laterative hours in the set of the set of the set of the set of the set of the set of the set of the set of the set of the set of the set of the set of the set of the set of the se