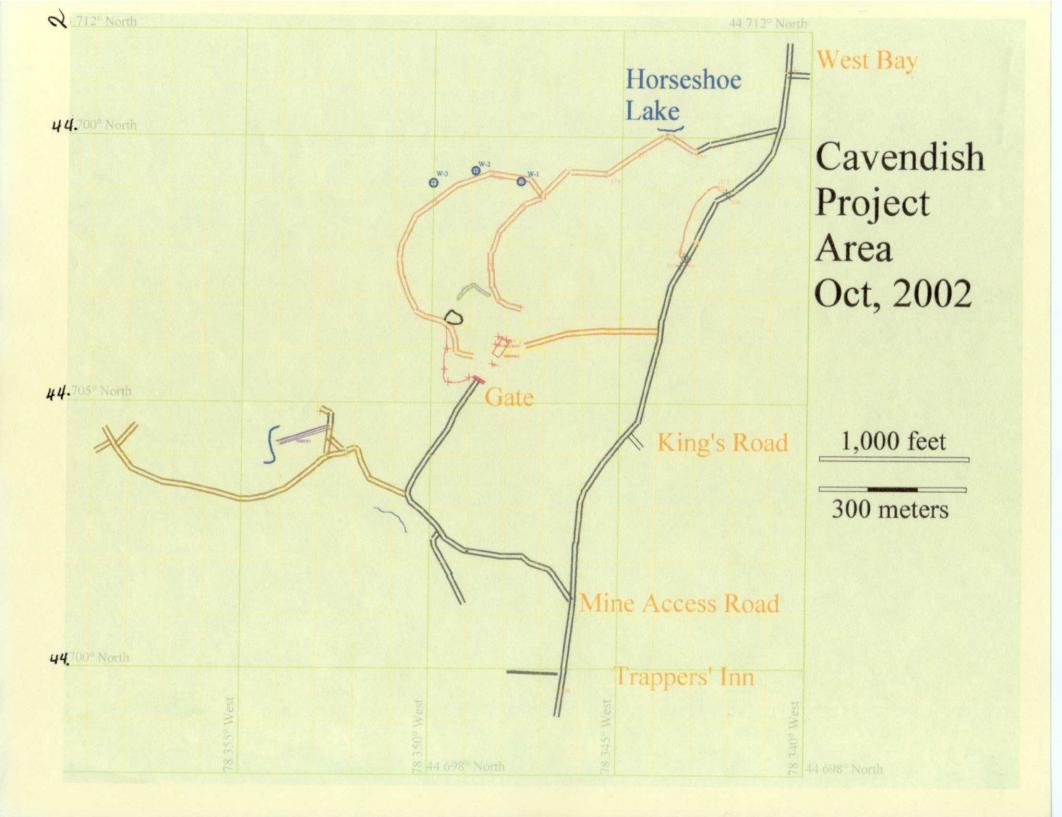

# Maps and location

| Map    |                                             |
|--------|---------------------------------------------|
| 1      | Township and location                       |
| 2      | Cavendish twn. and site access              |
| 3      | Trench C looking east from 5+75n-15e        |
| 4      | Trail linking trenches E and D facing north |
|        | from trench E at line4+00n-45w              |
| 5      | Pit for sample at line 615n                 |
|        | Index for results                           |
| Page32 | Back of report contains extra information   |
|        | about verm.                                 |

Moisture content.

Areas tested before sample was taken;

All areas had oversize and under taken off before tested. Very high 40 plus High 30 plus Mid 20-30 Low below 20

| trench      | area                  | colour                      | size range | expansion | average     |
|-------------|-----------------------|-----------------------------|------------|-----------|-------------|
| a           | 750n-165e             | light to silver             | 0-5        | 7         | very high   |
| b           | 655n-25e              | greenish                    | 3-5        | 6         | high        |
| Ľ           | 575n-15w              | greenish to light           | 3-5        | 5         | high        |
|             | stringer              | dark stingers               | 0-5        | 6-7       | very high   |
| c           | 575n-50w              | brownish                    | 3-5        | 4         | mid.        |
| d           | 400n-45w              | greenish                    | 4-5        |           | low         |
| e<br>e<br>f | stringer<br>375n-175w | greenish<br>light to silver | 0-5<br>3-5 | 3<br>5-7  | mid<br>high |
| g           | 250n-210w             | light to silver             | 3-5        | 5-7       | high        |
| h           | 190n-250w             | light to silver             | 0-5        | 6         | mid         |