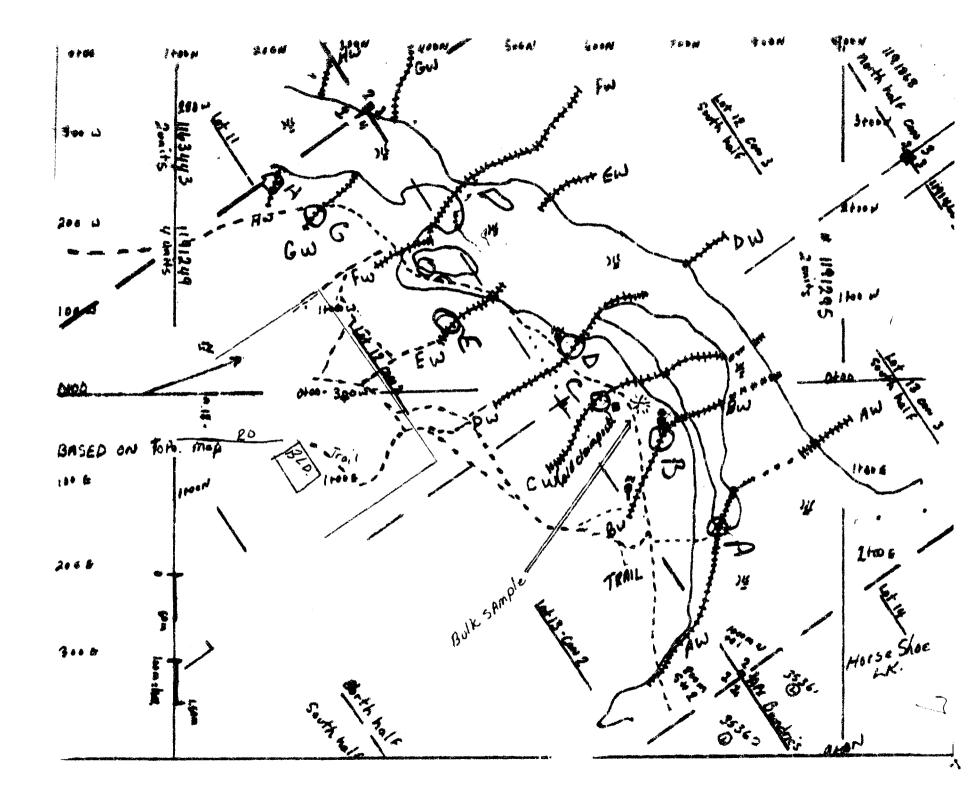

# Maps and location

| Map    |                                             |
|--------|---------------------------------------------|
| 1      | Township and location                       |
| 2      | Cavendish twn. and site access              |
| 3      | Trench C looking east from 5+75n-15e        |
| 4      | Trail linking trenches E and D facing north |
|        | from trench E at line4+00n-45w              |
| 5      | Pit for sample at line 615n                 |
|        | Index for results                           |
| Page32 | Back of report contains extra information   |
|        | about verm.                                 |

Moisture content.

Areas tested before sample was taken;

All areas had oversize and under taken off before tested. Very high 40 plus High 30 plus Mid 20-30 Low below 20

| trench      | area                  | colour                      | size range | expansion | average     |
|-------------|-----------------------|-----------------------------|------------|-----------|-------------|
| a           | 750n-165e             | light to silver             | 0-5        | 7         | very high   |
| b           | 655n-25e              | greenish                    | 3-5        | 6         | high        |
| Ľ           | 575n-15w              | greenish to light           | 3-5        | 5         | high        |
|             | stringer              | dark stingers               | 0-5        | 6-7       | very high   |
| c           | 575n-50w              | brownish                    | 3-5        | 4         | mid.        |
| d           | 400n-45w              | greenish                    | 4-5        |           | low         |
| e<br>e<br>f | stringer<br>375n-175w | greenish<br>light to silver | 0-5<br>3-5 | 3<br>5-7  | mid<br>high |
| g           | 250n-210w             | light to silver             | 3-5        | 5-7       | high        |
| h           | 190n-250w             | light to silver             | 0-5        | 6         | mid         |