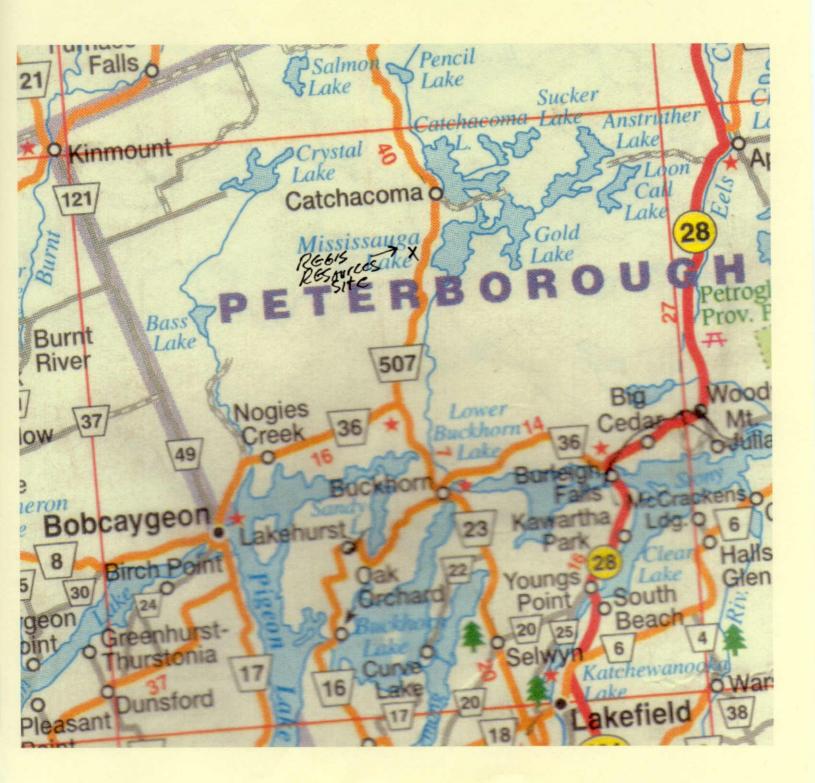

# Maps and location

| Map    |                                             |
|--------|---------------------------------------------|
| 1      | Township and location                       |
| 2      | Cavendish twn. and site access              |
| 3      | Trench C looking east from 5+75n-15e        |
| 4      | Trail linking trenches E and D facing north |
|        | from trench E at line4+00n-45w              |
| 5      | Pit for sample at line 615n                 |
|        | Index for results                           |
| Page32 | Back of report contains extra information   |
|        | about verm.                                 |