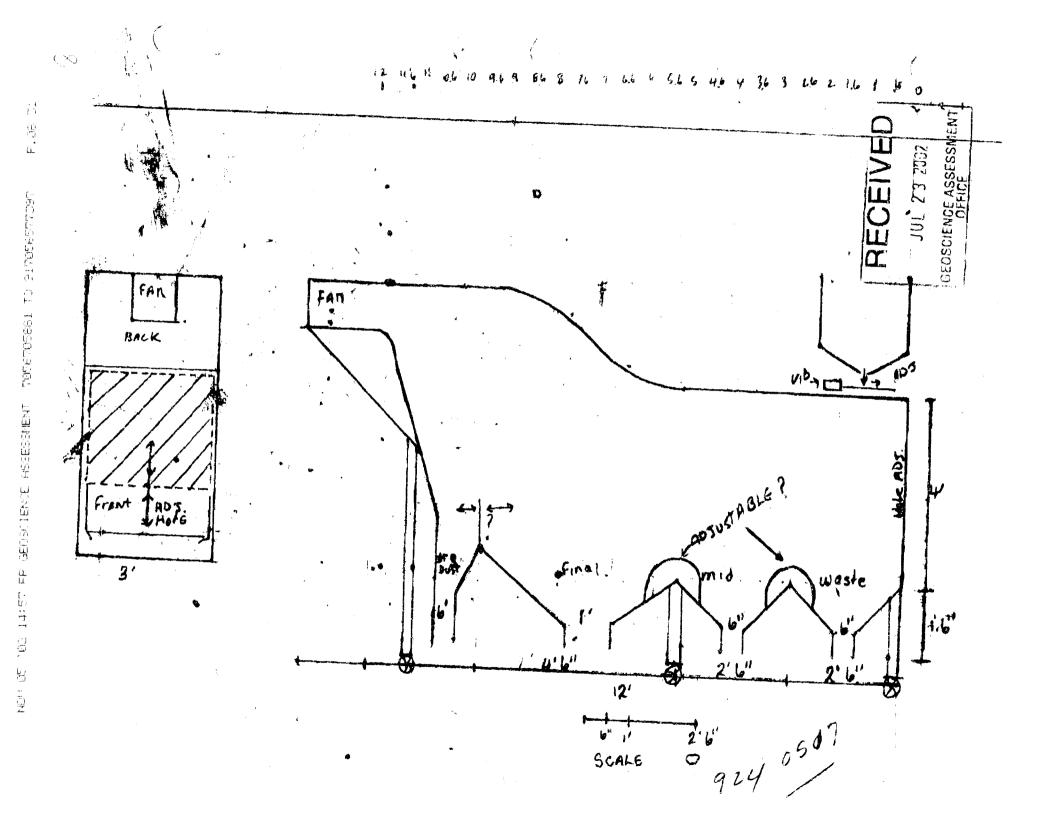

After ran through the separator we found the best results were achieved with rectangle screens (20 in. X 36in.). A 5 foot x 7 foot would handle the volume needed. We also found that the circular screens ground the vermiculite. If we over screen it could effect the size of material and increase the waste. It is also important that the material dry in a fast time frame without applying over 120 degrees. As long as the material is wet heat won't affect it.

The difference in weight of vermiculite and the dirt is very little so the sizes have to be screened very close from good results. Vermiculite depending on size range can weigh as much the dirt if the proper drying isn't performed. The separator used was 30 inches wide 12 feet long 4 feet high at the front and 6 at the back. The separator had three compartments at the bottom to catch different grades of material. The front tray would contain 2.8-10% verm. 2<sup>nd</sup> 40-60% and rear tray 90-100%. Those numbers were pleasing for assay results, but the weight in the compartments needed more adjusting. The rear tray being the final product needed more material volume and less in the first tray.