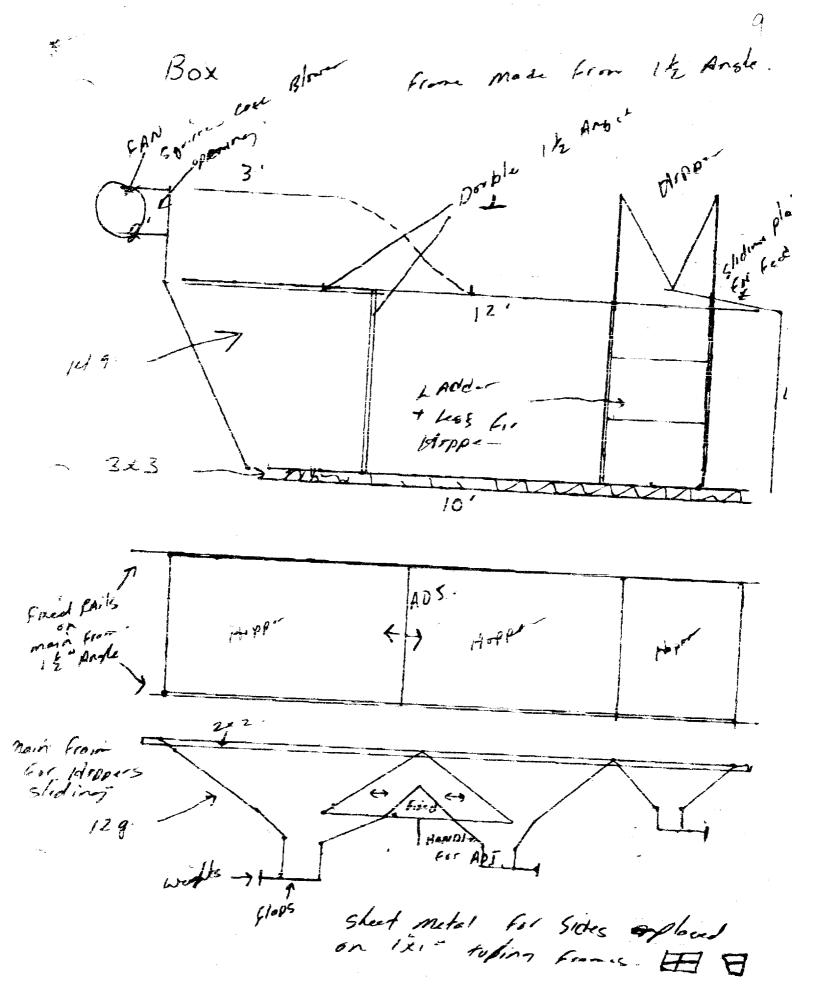

Approx. 5 tons were lost to moisture in different stages. The sample was weighed on truck scales when brought to the site. One ton bags were used to get approx. weight of size ranges.

Sizes were then ran through a air separator to separate vermiculite from dirt. The air separator was made from metal with a blower at the rear and a window at the front to allow the air to draw the lighter material to the rear.

The difference in weight of vermiculite and the dirt is very little so the sizes have to be screened very close from good results. Vermiculite depending on size range can weigh as much the dirt if the proper drying isn't performed. The separator used was 30 inches wide 12 feet long 4 feet high at the front and 6 at the back. The separator had three compartments at the bottom to catch different grades of material. The front tray would contain 2.8-10% verm. 2<sup>nd</sup> 40-60% and rear tray 90-100%. Those numbers were pleasing for assay results, but the weight in the compartments needed more adjusting. The rear tray being the final product needed more material volume and less in the first tray.

In the mid tray, when the material was rescreened the averages rose to  $80^+$ . Then the undersize from that material was reentered into the separator ran at higher air pressure to draw the material futher to the rear tray leaving less in the front. The waste in the first tray was replaced into bags and left. All 90% + was put into 5 gallon pals and stored.