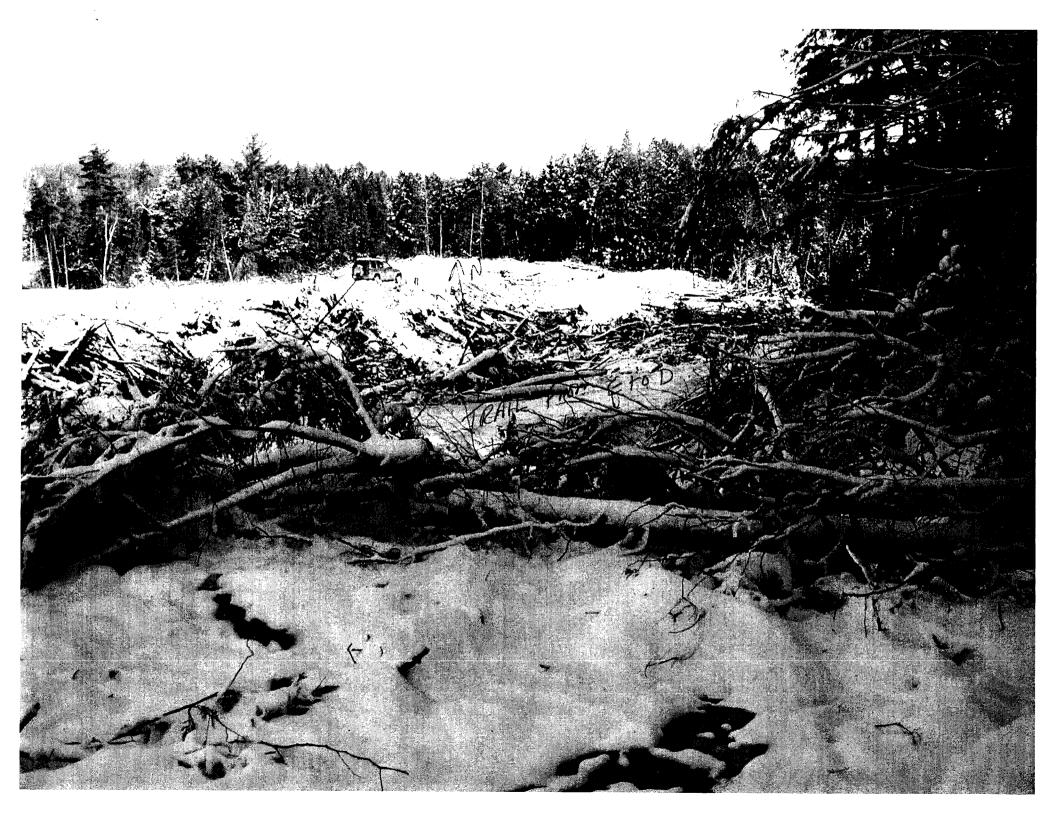

Fulk Loch

Sample prep.

Work performed on several areas of the deposit at the horseshoe lake area.

Trenches A to H 08/00 to 09/00

Monies concerning sample prep. Work includes:

Areas sampled to determine different sizes and averages.