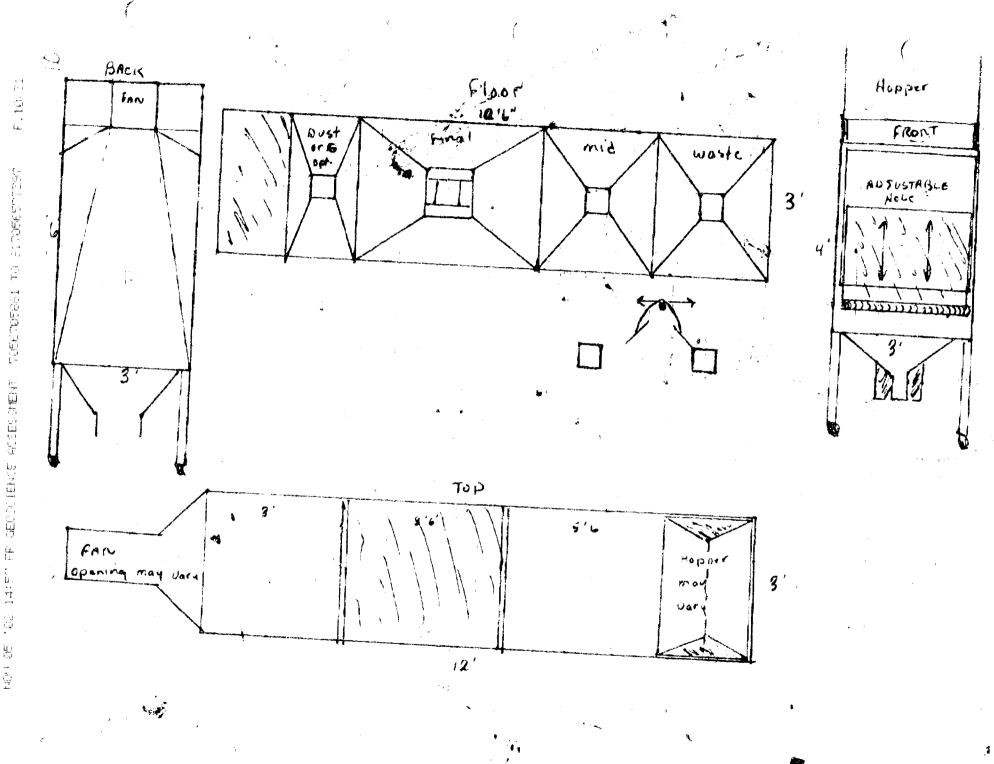

Approx. 5 tons were lost to moisture in different stages. The sample was weighed on truck scales when brought to the site. One ton bags were used to get approx. weight of size ranges.

Sizes were then ran through a air separator to separate vermiculite from dirt. The air separator was made from metal with a blower at the rear and a window at the front to allow the air to draw the lighter material to the rear.

The difference in weight of vermiculite and the dirt is very little so the sizes have to be screened very close from good results. Vermiculite depending on size range can weigh as much the dirt if the proper drying isn't performed. The separator used was 30 inches wide 12 feet long 4 feet high at the front and 6 at the back. The separator had three compartments at the bottom to catch different grades of material. The front tray would contain 2.8-10% verm. 2<sup>nd</sup> 40-60% and rear tray 90-100%. Those numbers were pleasing for assay results, but the weight in the compartments needed more adjusting. The rear tray being the final product needed more material volume and less in the first tray.

In the mid tray, when the material was rescreened the averages rose to  $80^+$ . Then the undersize from that material was reentered into the separator ran at higher air pressure to draw the material futher to the rear tray leaving less in the front. The waste in the first tray was replaced into bags and left. All 90% + was put into 5 gallon pals and stored.